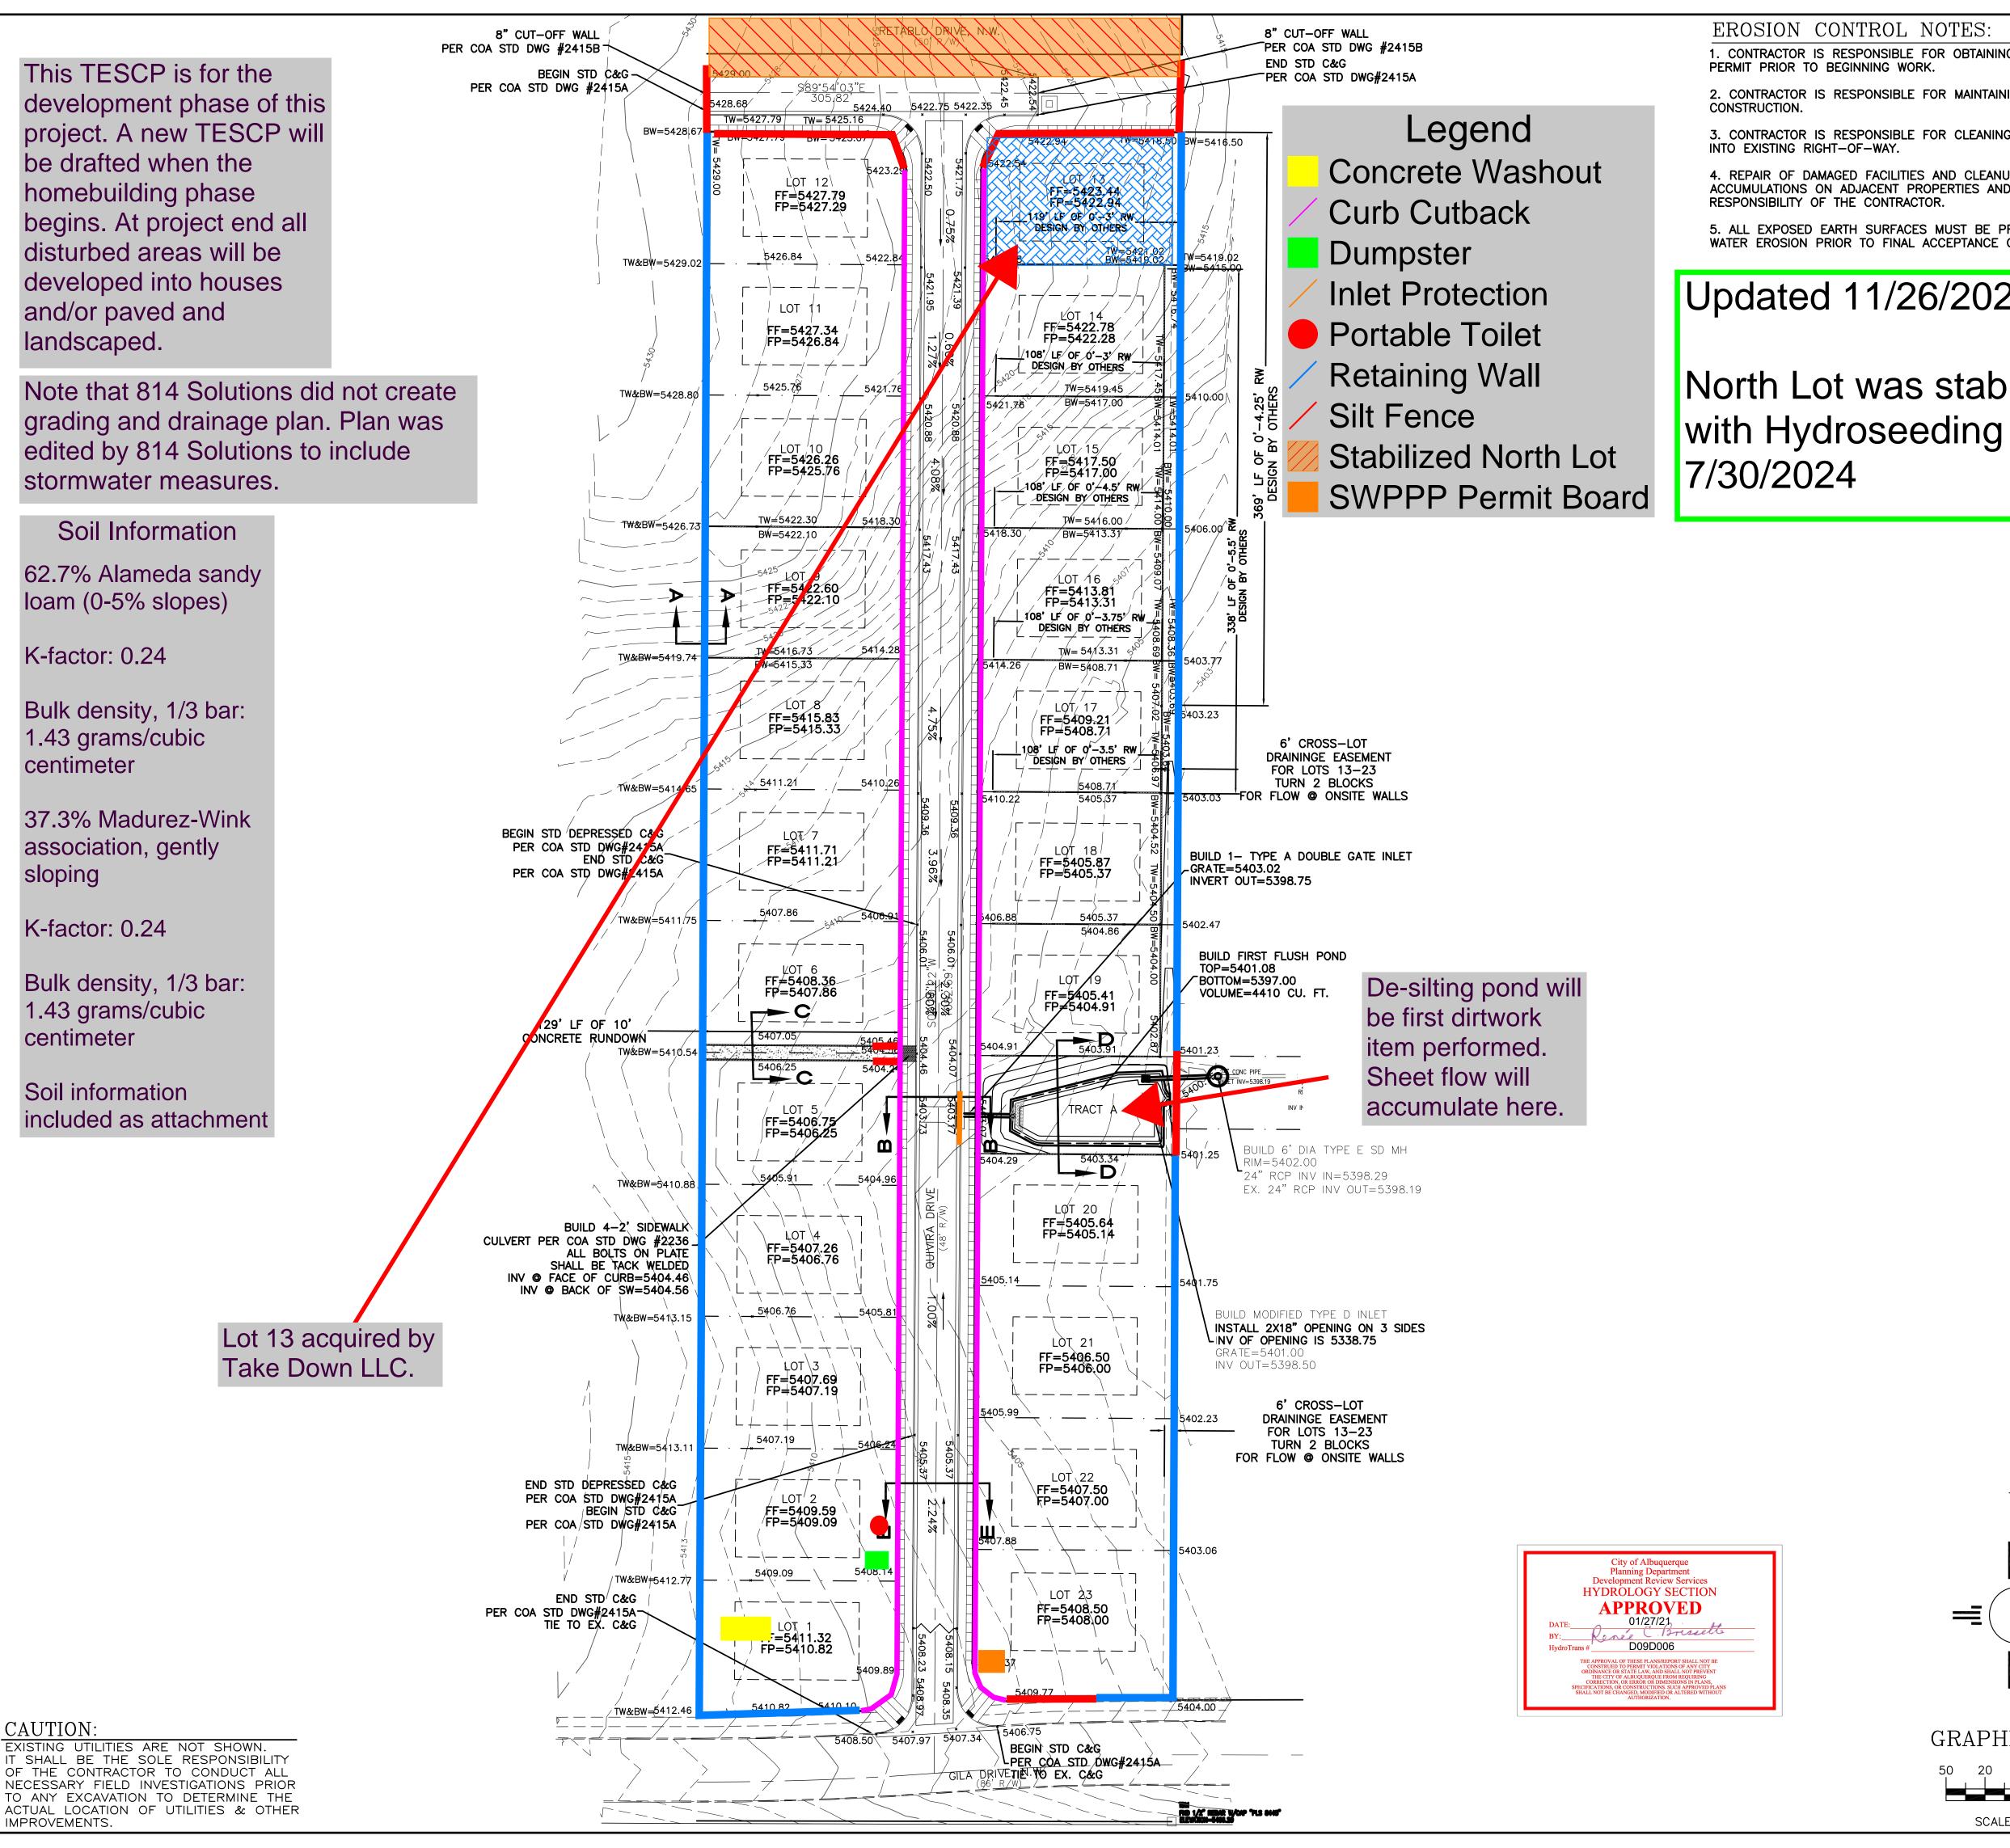

1. CONTRACTOR IS RESPONSIBLE FOR OBTAINING A TOPSOIL DISTURBANCE

3. CONTRACTOR IS RESPONSIBLE FOR CLEANING ALL SEDIMENT THAT GETS

4. REPAIR OF DAMAGED FACILITIES AND CLEANUP OF SEDIMENT ACCUMULATIONS ON ADJACENT PROPERTIES AND IN PUBLIC FACILITIES IS THE

5. ALL EXPOSED EARTH SURFACES MUST BE PROTECTED FROM WIND AND WATER EROSION PRIOR TO FINAL ACCEPTANCE OF ANY PROJECT.

# Updated 11/26/2024

North Lot was stabilized with Hydroseeding on