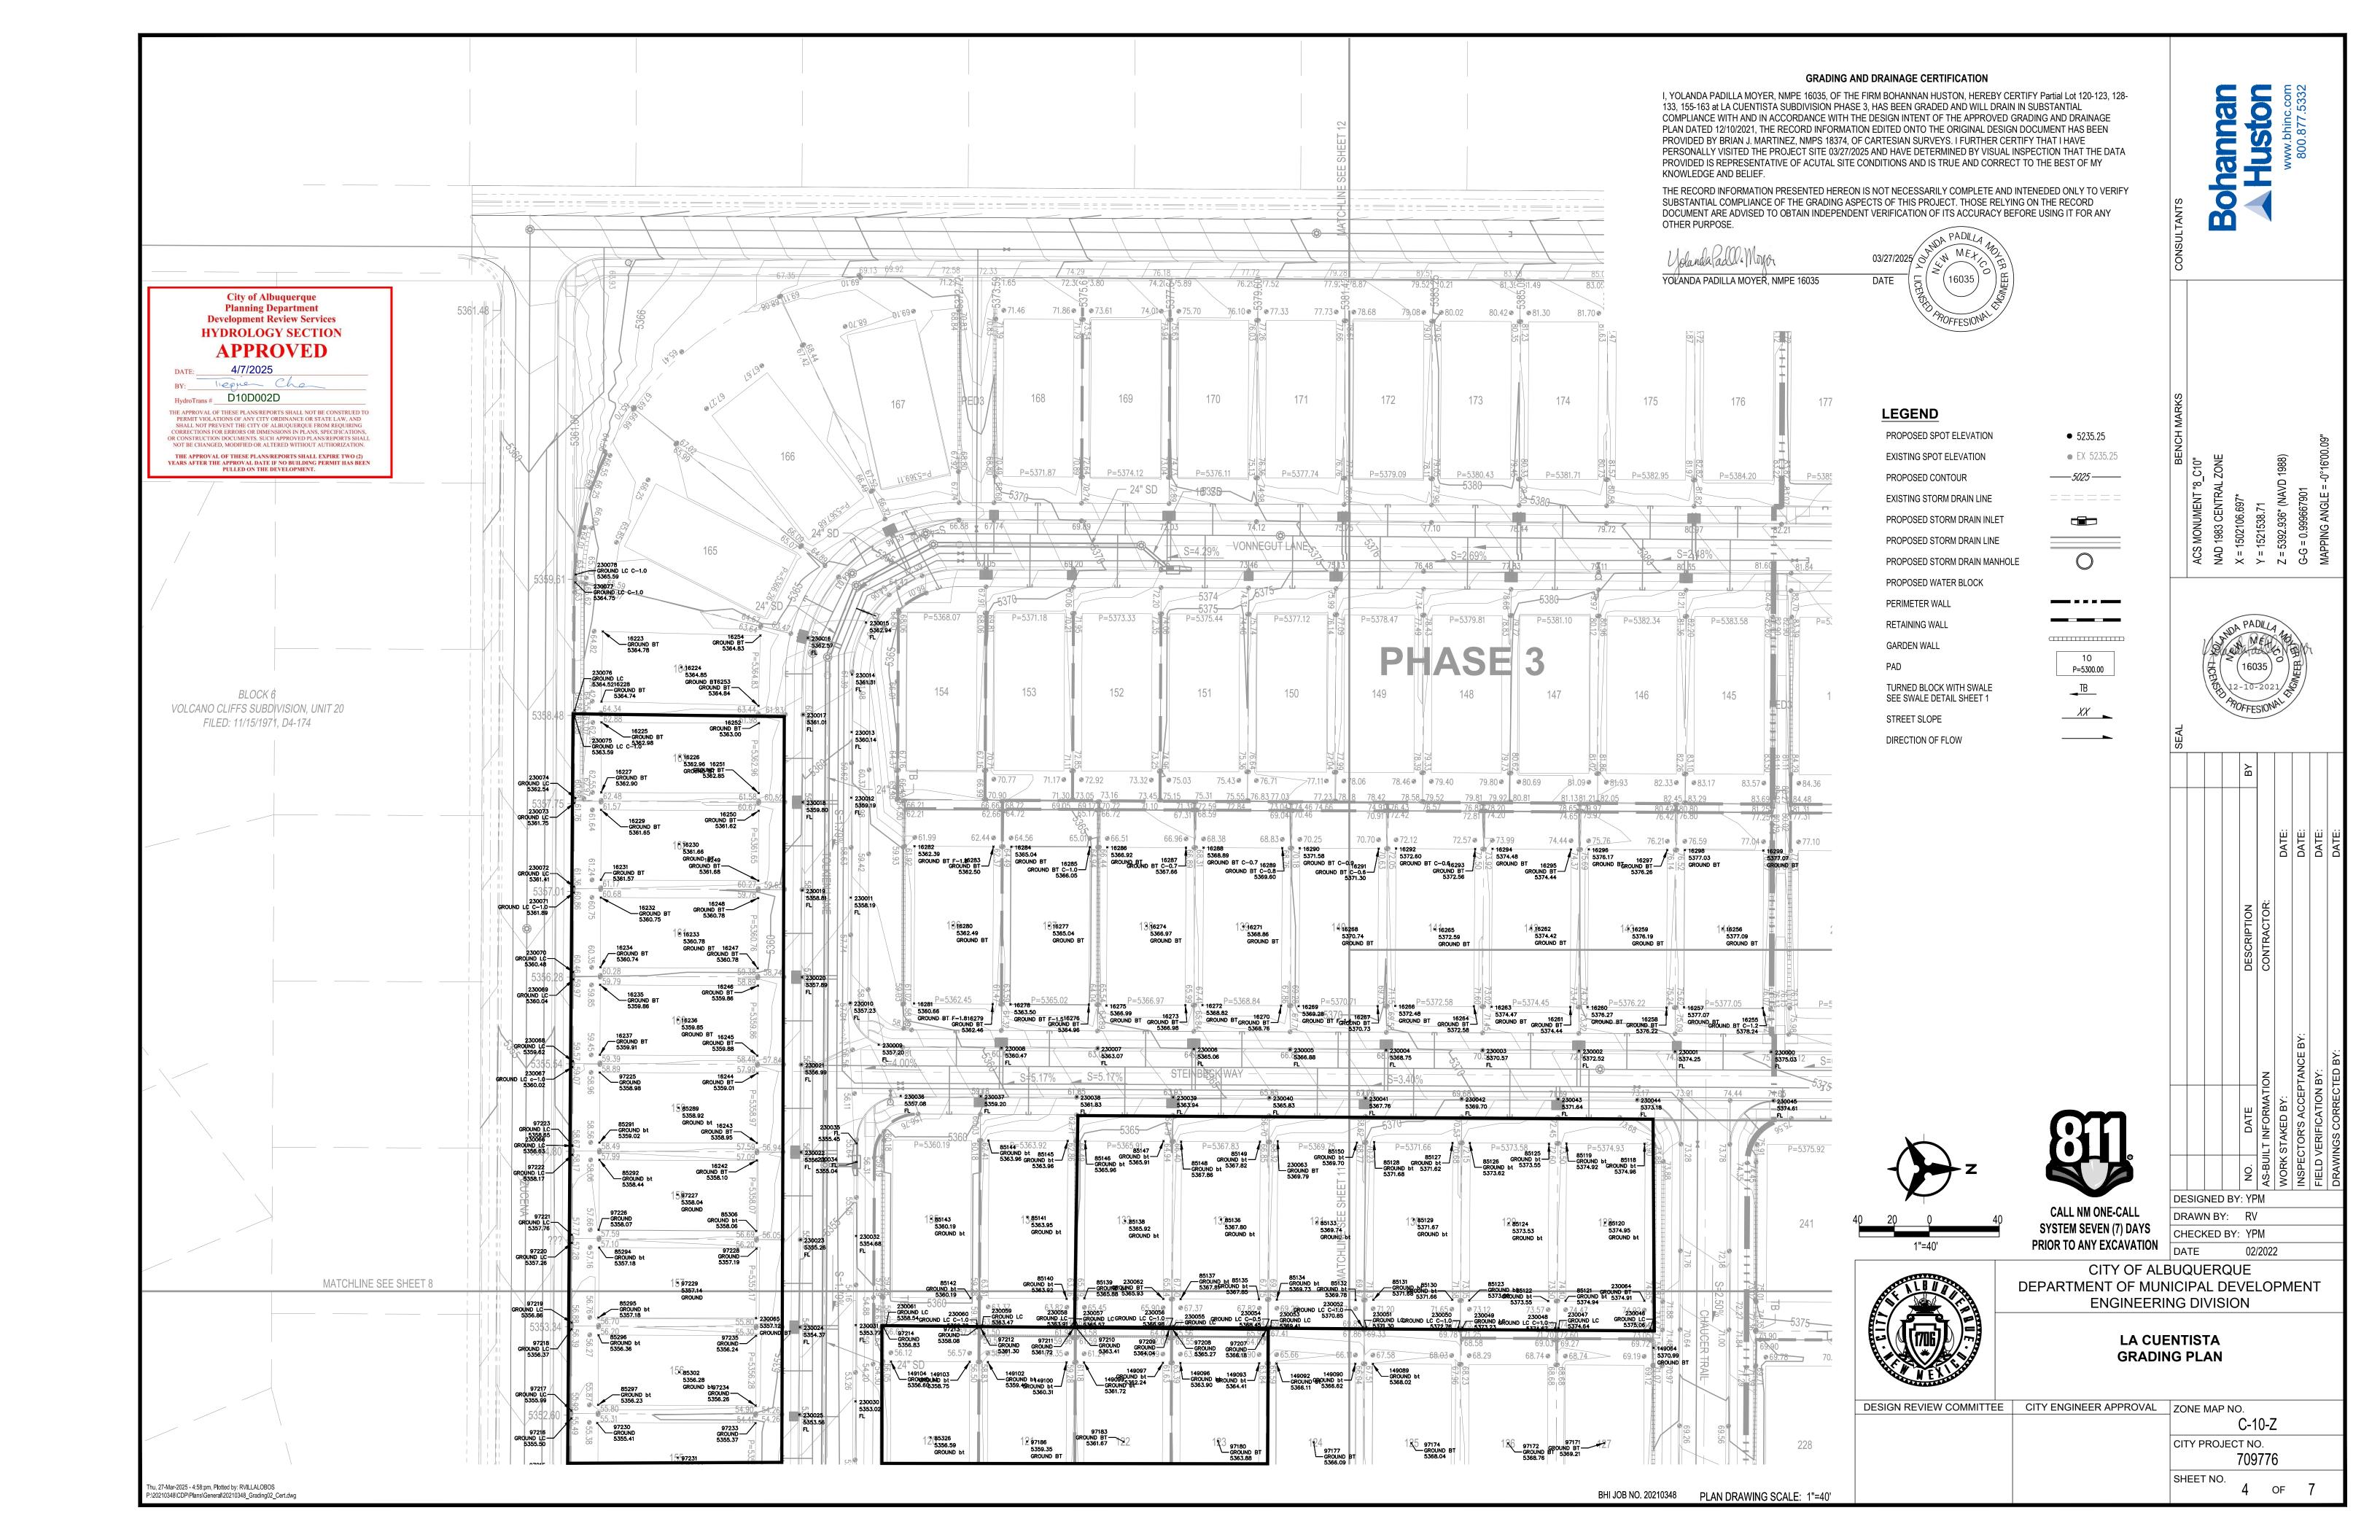

## **GRADING AND DRAINAGE CERTIFICATION** I, YOLANDA PADILLA MOYER, NMPE 16035, OF THE FIRM BOHANNAN HUSTON, HEREBY CERTIFY Partial Lot 120-123, 128-133, 155-163 at LA CUENTISTA SUBDIVISION PHASE 3, HAS BEEN GRADED AND WILL DRAIN IN SUBSTANTIAL COMPLIANCE WITH AND IN ACCORDANCE WITH THE DESIGN INTENT OF THE APPROVED GRADING AND DRAINAGE PLAN DATED 12/10/2021, THE RECORD INFORMATION EDITED ONTO THE ORIGINAL DESIGN DOCUMENT HAS BEEN PROVIDED BY BRIAN J. MARTINEZ, NMPS 18374, OF CARTESIAN SURVEYS. I FURTHER CERTIFY THAT I HAVE PERSONALLY VISITED THE PROJECT SITE 03/27/2025 AND HAVE DETERMINED BY VISUAL INSPECTION THAT THE DATA PROVIDED IS REPRESENTATIVE OF ACUTAL SITE CONDITIONS AND IS TRUE AND CORRECT TO THE BEST OF MY 68.93 • 68.29 68.74 • 69.19 • 5370.99 GROWN BT KNOWLEDGE AND BELIEF. THE RECORD INFORMATION PRESENTED HEREON IS NOT NECESSARILY COMPLETE AND INTENEDED ONLY TO VERIFY SUBSTANTIAL COMPLIANCE OF THE GRADING ASPECTS OF THIS PROJECT. THOSE RELYING ON THE RECORD DOCUMENT ARE ADVISED TO OBTAIN INDEPENDENT VERIFICATION OF ITS ACCURACY BEFORE USING IT FOR ANY OTHER PURPOSE. 228 YOLANDA PADILLA MOYER, NMPE 16035 P=5359.36 P=5361.70 P=5363.91 1 37 33 City of Albuquerque **Planning Department Development Review Services** 52.43 **HYDROLOGY SECTION** S=4.00% **APPROVED** DATE: 4/7/2025 SEUSS WAY BY: Treppe Cha HydroTrans # D10D002D THE APPROVAL OF THESE PLANS/REPORTS SHALL NOT BE CONSTRUED TO PERMIT VIOLATIONS OF ANY CITY ORDINANCE OR STATE LAW, AND SHALL NOT PREVENT THE CITY OF ALBUQUERQUE FROM REQUIRING CORRECTIONS FOR ERRORS OR DIMENSIONS IN PLANS, SPECIFICATIONS, OR CONSTRUCTION DOCUMENTS. SUCH APPROVED PLANS/REPORTS SHALL NOT BE CHANGED, MODIFIED OR ALTERED WITHOUT AUTHORIZATION. \* 14902049019 5367.56368.23 \* 1490†1149010 5368.19368.65 P=5368.43 **LEGEND** 5353.64 GROUND BT THE APPROVAL OF THESE PLANS/REPORTS SHALL EXPIRE TWO (2) YEARS AFTER THE APPROVAL DATE IF NO BUILDING PERMIT HAS BEEN PULLED ON THE DEVELOPMENT. PROPOSED SPOT ELEVATION 5235.25 EXISTING SPOT ELEVATION • EX 5235.25 PROPOSED CONTOUR *-----5025 -----*5353.63 GROUND BT \* 702302 5353.22 GROUND BT 5353.62 GROUND BT EXISTING STORM DRAIN LINE 52.1952.08 PROPOSED STORM DRAIN INLET PROPOSED STORM DRAIN LINE PROPOSED STORM DRAIN MANHOLE PROPOSED WATER BLOCK \* 702310 5352.67 GROUND BT PERIMETER WALL 53.67 ● ● 54.38 54.83 ● ● 55.54 55.99 ● ● 56.70 57.15 ● ● 57.85 58.30 ● 59.01 60.62 • 61.04 **6**63.75 64.2 RETAINING WALL GARDEN WALL P=5300.00 TURNED BLOCK WITH SWALE SEE SWALE DETAIL SHEET 1 52702507 5359.50 GROUND BT STREET SLOPE DIRECTION OF FLOW P=5353.68 P=5354.84 SULT P=5356.00 P=5357.16 한 P=5358.31 위투 P=5359.47 한 P=5360.63 원칙 \* 701246 5351.19 GROUND BT 701249 5351.16 GROUND BT \* 701248 5351.16 \* GROUND B P=5355.52 P=5362.72 701244 5350.88 GROUND BT 702291 5355.54 GROUND BT 46702293 5357.88 GROUND BT 4702294 5359.04 GROUND BT MATCHLINE SEE SHEET 7 55.51 56.22 54.81⊕ ●55.33 **●**54.36 \* 650221 5357.94 GROUND BT 5350.28 GROUND BT 5350.00 GROUND BT DESIGNED BY: YPM 2018, 2018C-4 **CALL NM ONE-CALL** DRAWN BY: RV 97650219 5357.87 GROUND BT SYSTEM SEVEN (7) DAYS CHECKED BY: YPM PRIOR TO ANY EXCAVATION DATE 02/2022 4702290 5353.91 GROUND BT CITY OF ALBUQUERQUE DEPARTMENT OF MUNICIPAL DEVELOPMENT **ENGINEERING DIVISION** LA CUENTISTA **GRADING PLAN** DESIGN REVIEW COMMITTEE CITY ENGINEER APPROVAL ZONE MAP NO. C-10-Z

hu, 27-Mar-2025 - 5:18:pm, Plotted by: RVILLALOBOS

20210348\CDP\Plans\General\20210348\_Grading02\_Cert.dwg

CITY PROJECT NO.

SHEET NO.

BHI JOB NO. 20210348 PLAN DRAWING SCALE: 1"=40'

709776

3 of 7