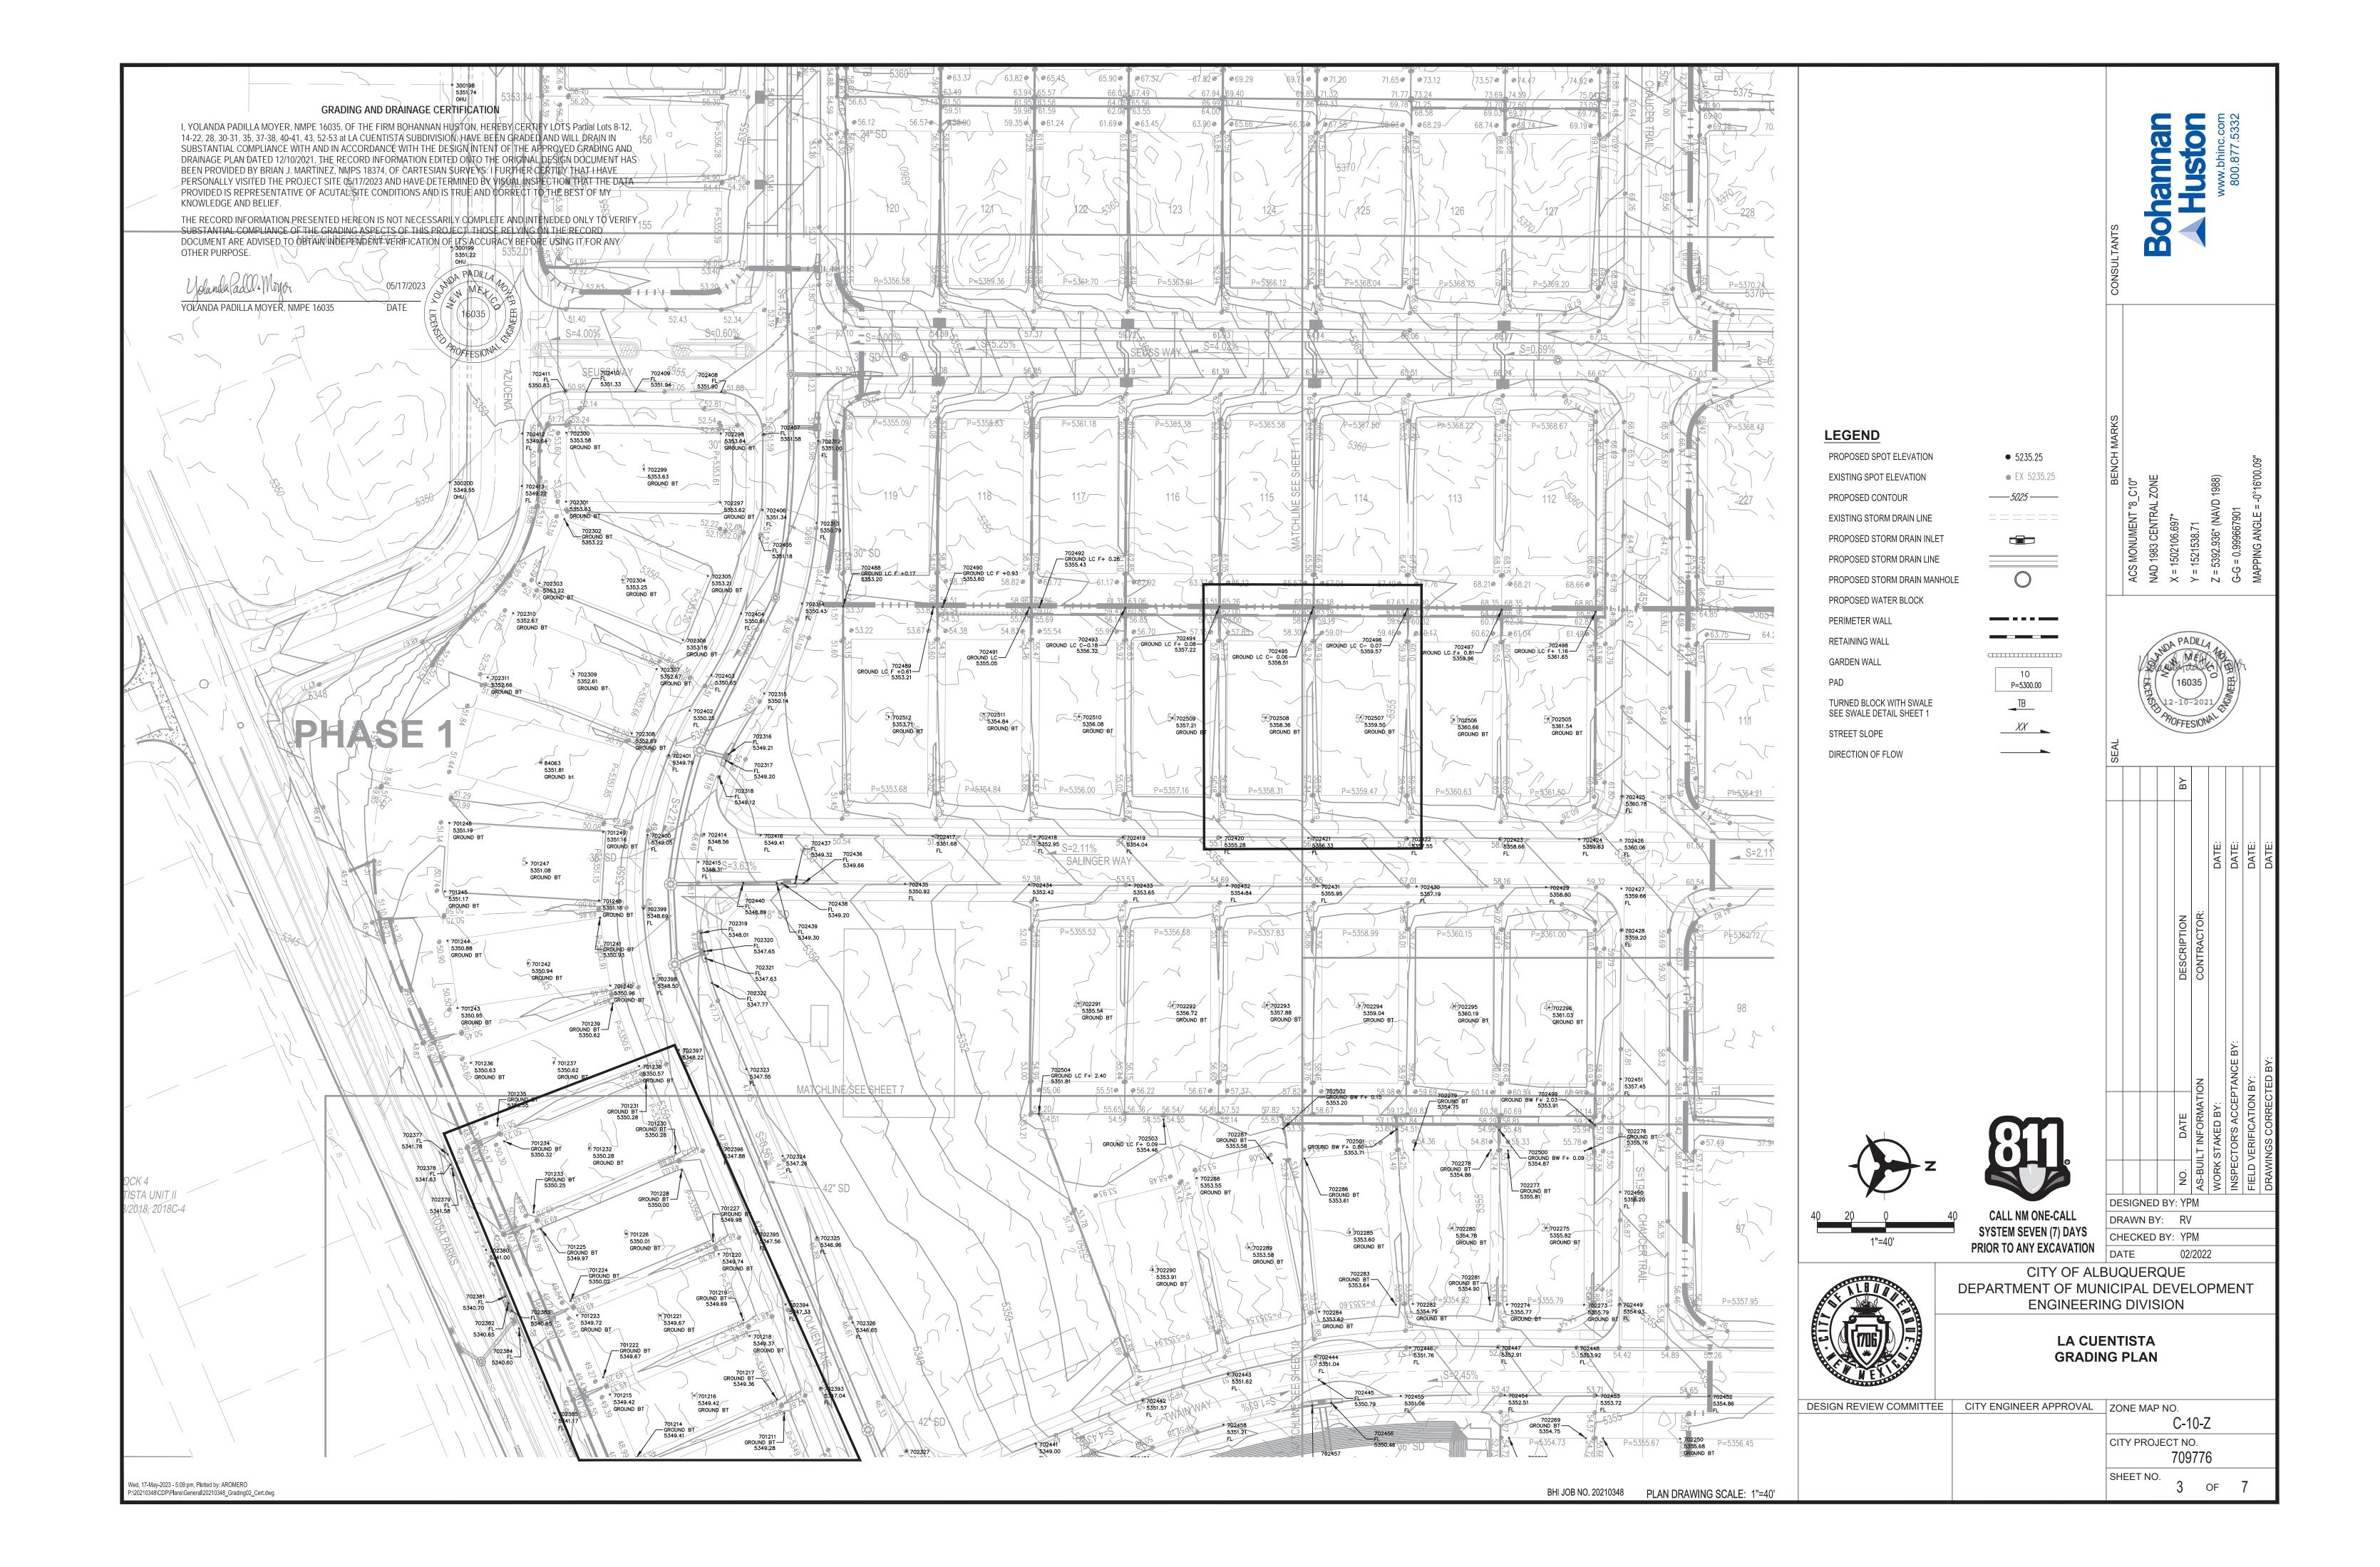

#### www.bhinc.com

voice: 505.823.1000 facsimile: 505.798.7988 toll free: 800.877.5332

Mr. Tiequan Chen, P.E. Hydrology Section City of Albuquerque 600 2<sup>nd</sup> Street NW Albuquerque, NM 87102

Re: Partial Grading and Drainage Certification (Lots 8-12, 14-22, 28, 30-31, 35, 37-38, 40-41, 43, 52-53) Inspiration Subdivision; DRB Case No. PR- 2021-004968; Hydrology File D10D002D

Dear Tiequan,

We are submitting a partial grading and drainage certification for Inspiration Subdivision. The partial certification includes Lots Partial Lots 8-12, 14-22, 28, 30-31, 35, 37-38, 40-41, 43, 52-53. Enclosed for your review is the approved grading and drainage plan dated 12/10/2021. These lots have been graded; retaining walls and curb and gutter have been constructed. The back walls for Lots 8 – 12 (which will be the model homes) are currently under construction so back corner elevations could not be obtained, however in conversations with the City Engineer we will provided them with the final certification.

After reviewing these as-built elevations and visiting the site on 05-17-2023 it is my belief that the above lots have been graded in substantial compliance with the approved grading and drainage plan and that the interim drainage improvements allow runoff to be managed in the interim condition.