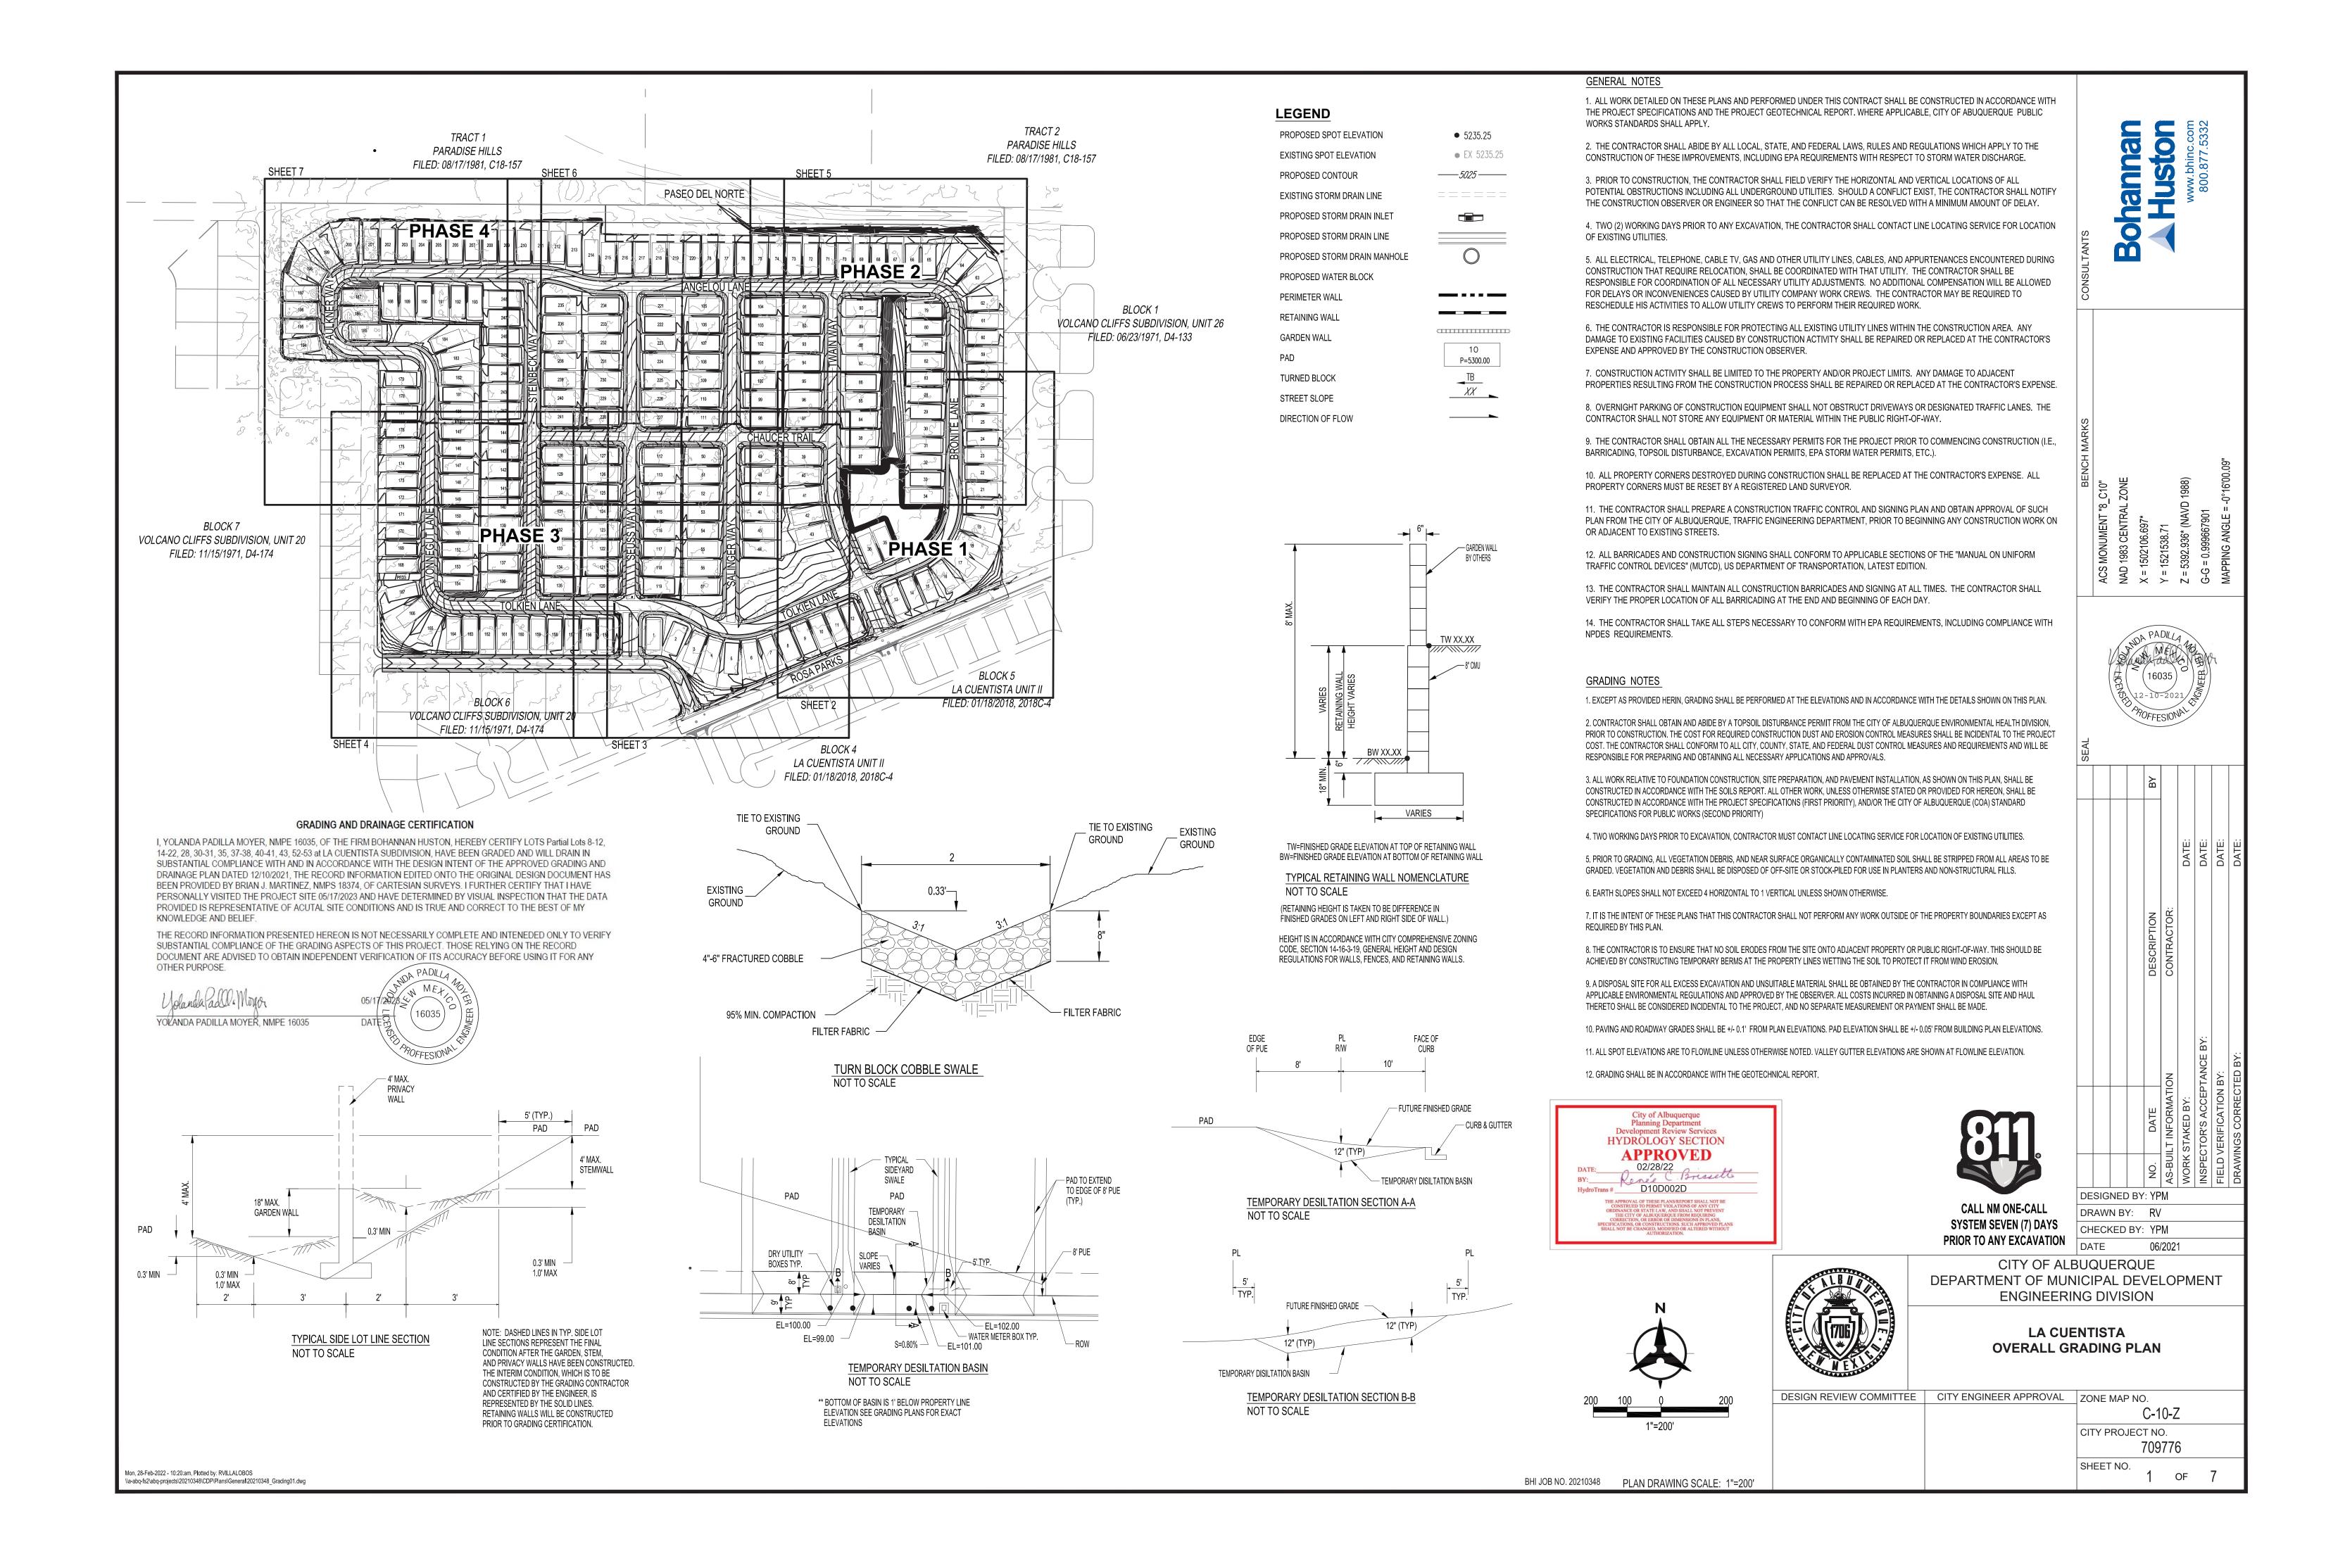

Dear Tiequan,

We are submitting a partial grading and drainage certification for Inspiration Subdivision. The partial certification includes Lots Partial Lots 8-12, 14-22, 28, 30-31, 35, 37-38, 40-41, 43, 52-53. Enclosed for your review is the approved grading and drainage plan dated 12/10/2021. These lots have been graded; retaining walls and curb and gutter have been constructed. The back walls for Lots 8 – 12 (which will be the model homes) are currently under construction so back corner elevations could not be obtained, however in conversations with the City Engineer we will provided them with the final certification.

After reviewing these as-built elevations and visiting the site on 05-17-2023 it is my belief that the above lots have been graded in substantial compliance with the approved grading and drainage plan and that the interim drainage improvements allow runoff to be managed in the interim condition.