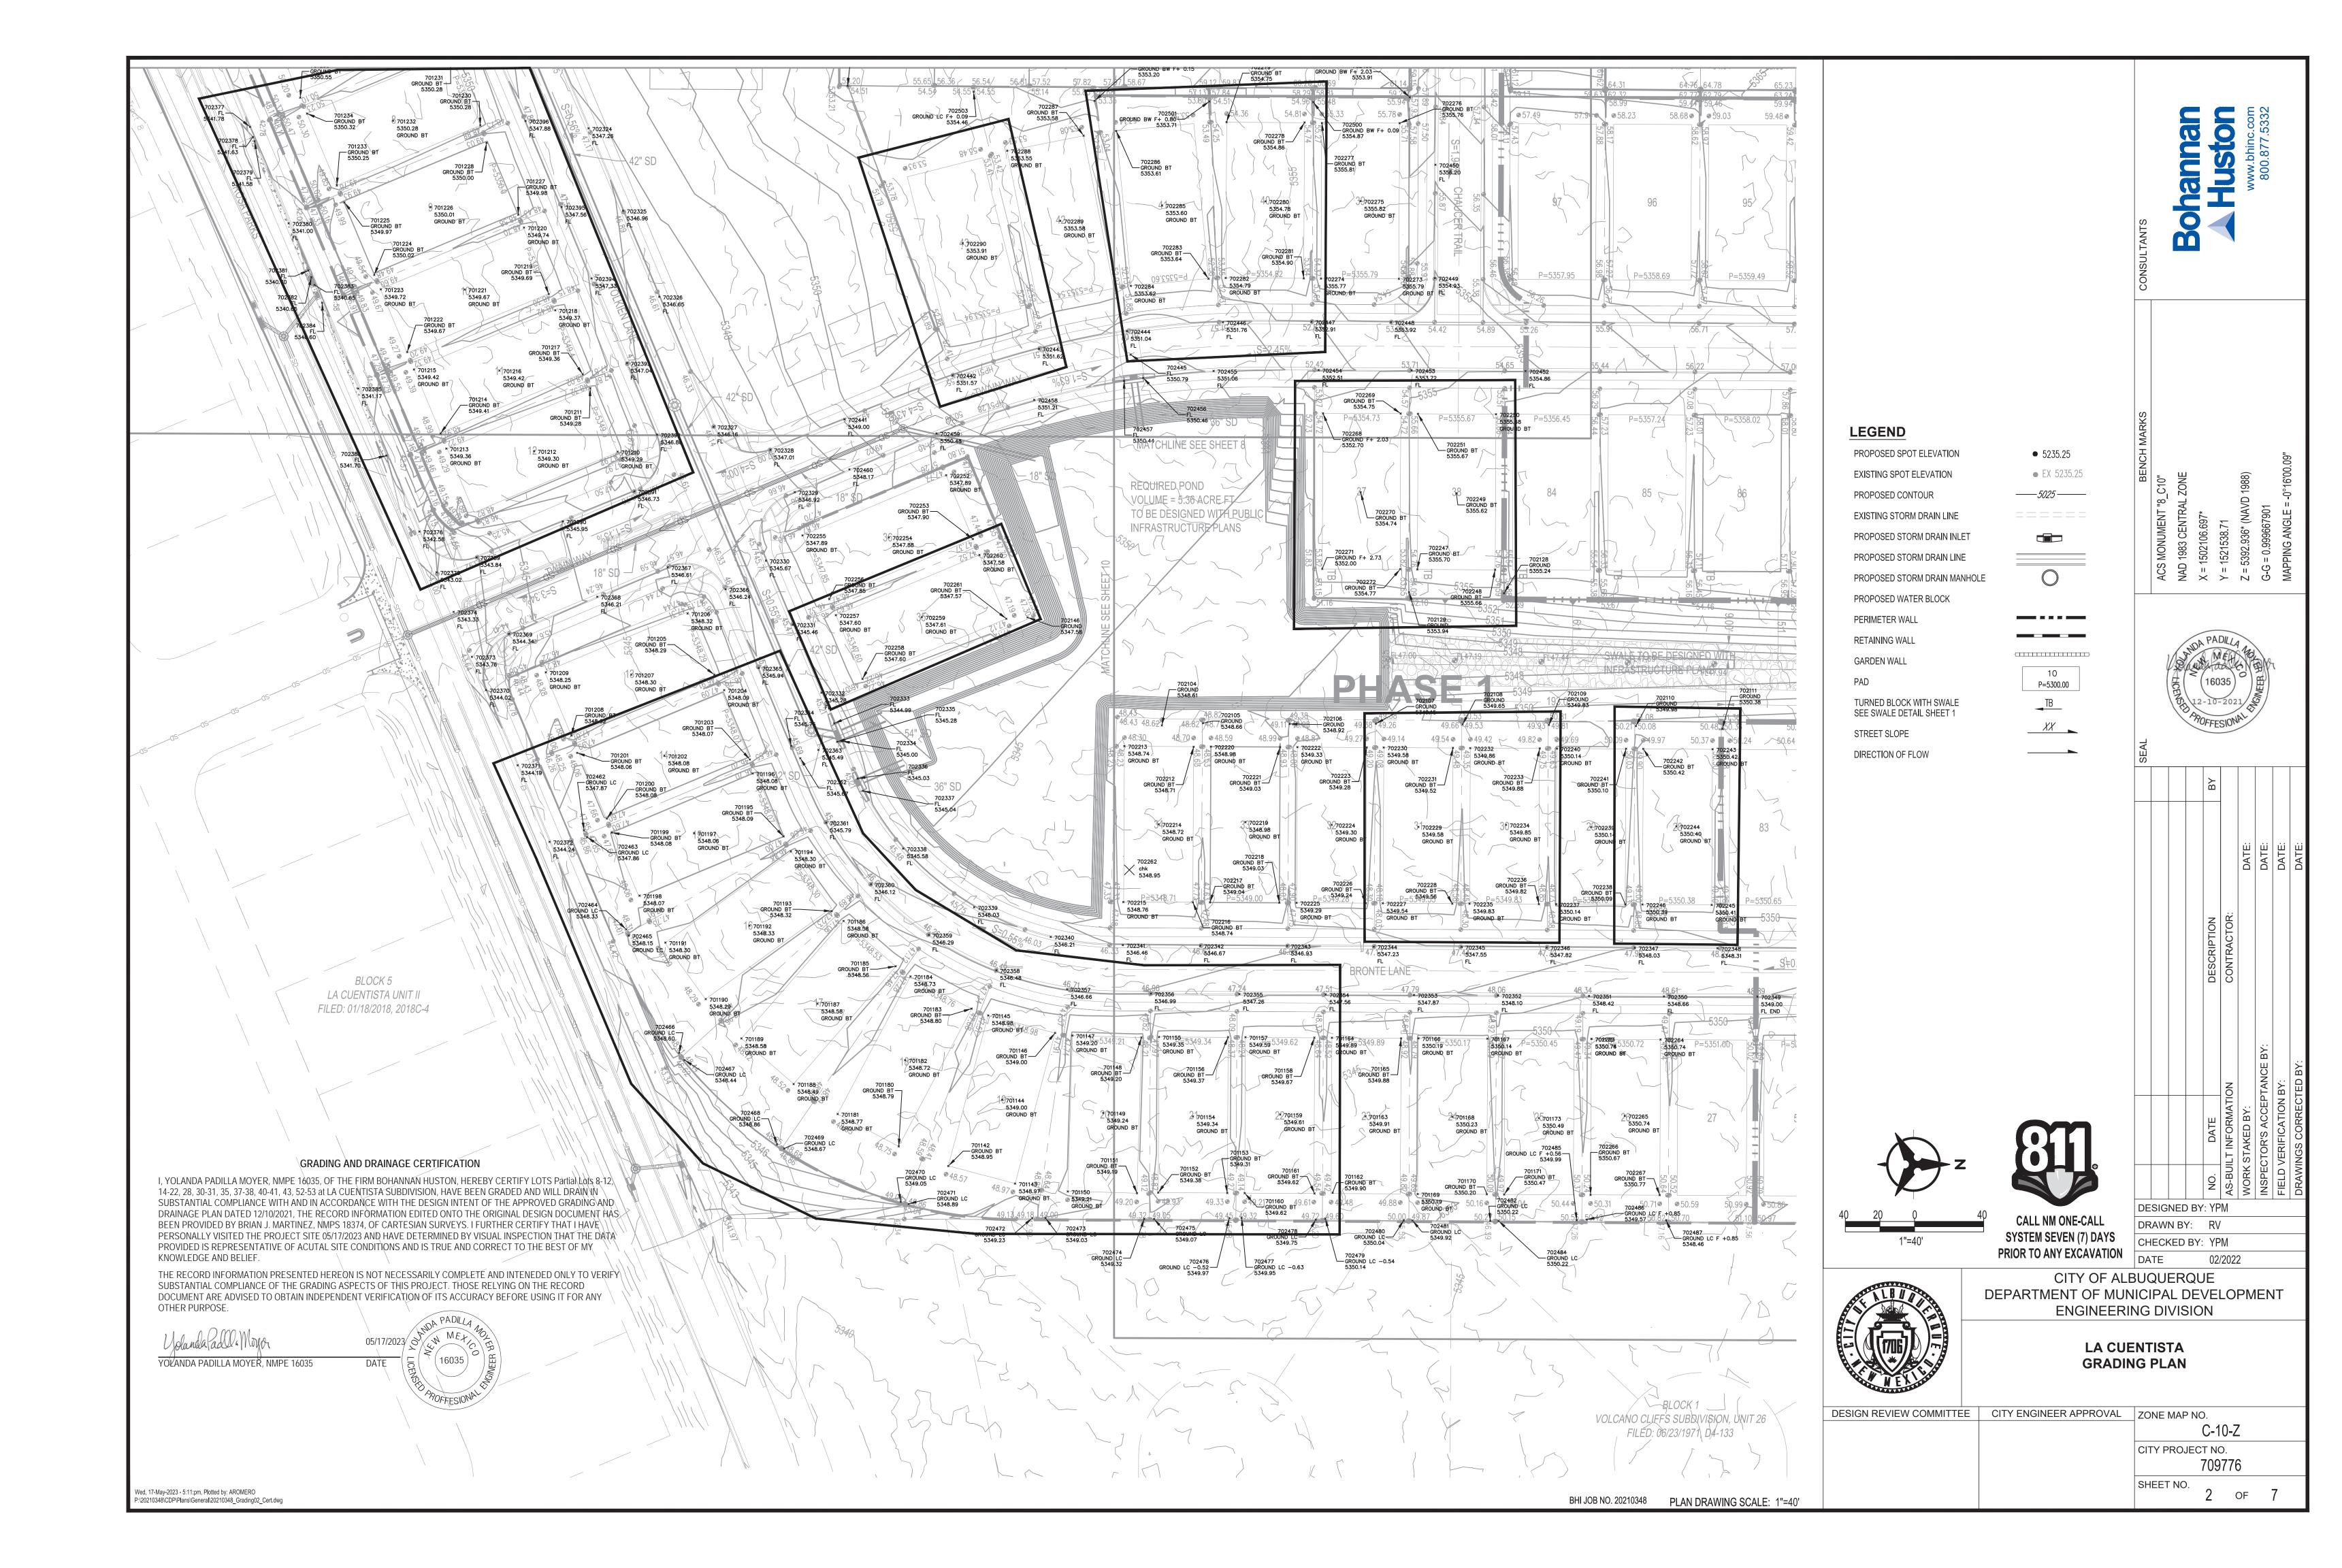

Dear Tiequan,

We are submitting a partial grading and drainage certification for Inspiration Subdivision. The partial certification includes Lots Partial Lots 8-12, 14-22, 28, 30-31, 35, 37-38, 40-41, 43, 52-53. Enclosed for your review is the approved grading and drainage plan dated 12/10/2021. These lots have been graded; retaining walls and curb and gutter have been constructed. The back walls for Lots 8 – 12 (which will be the model homes) are currently under construction so back corner elevations could not be obtained, however in conversations with the City Engineer we will provided them with the final certification.

After reviewing these as-built elevations and visiting the site on 05-17-2023 it is my belief that the above lots have been graded in substantial compliance with the approved grading and drainage plan and that the interim drainage improvements allow runoff to be managed in the interim condition.