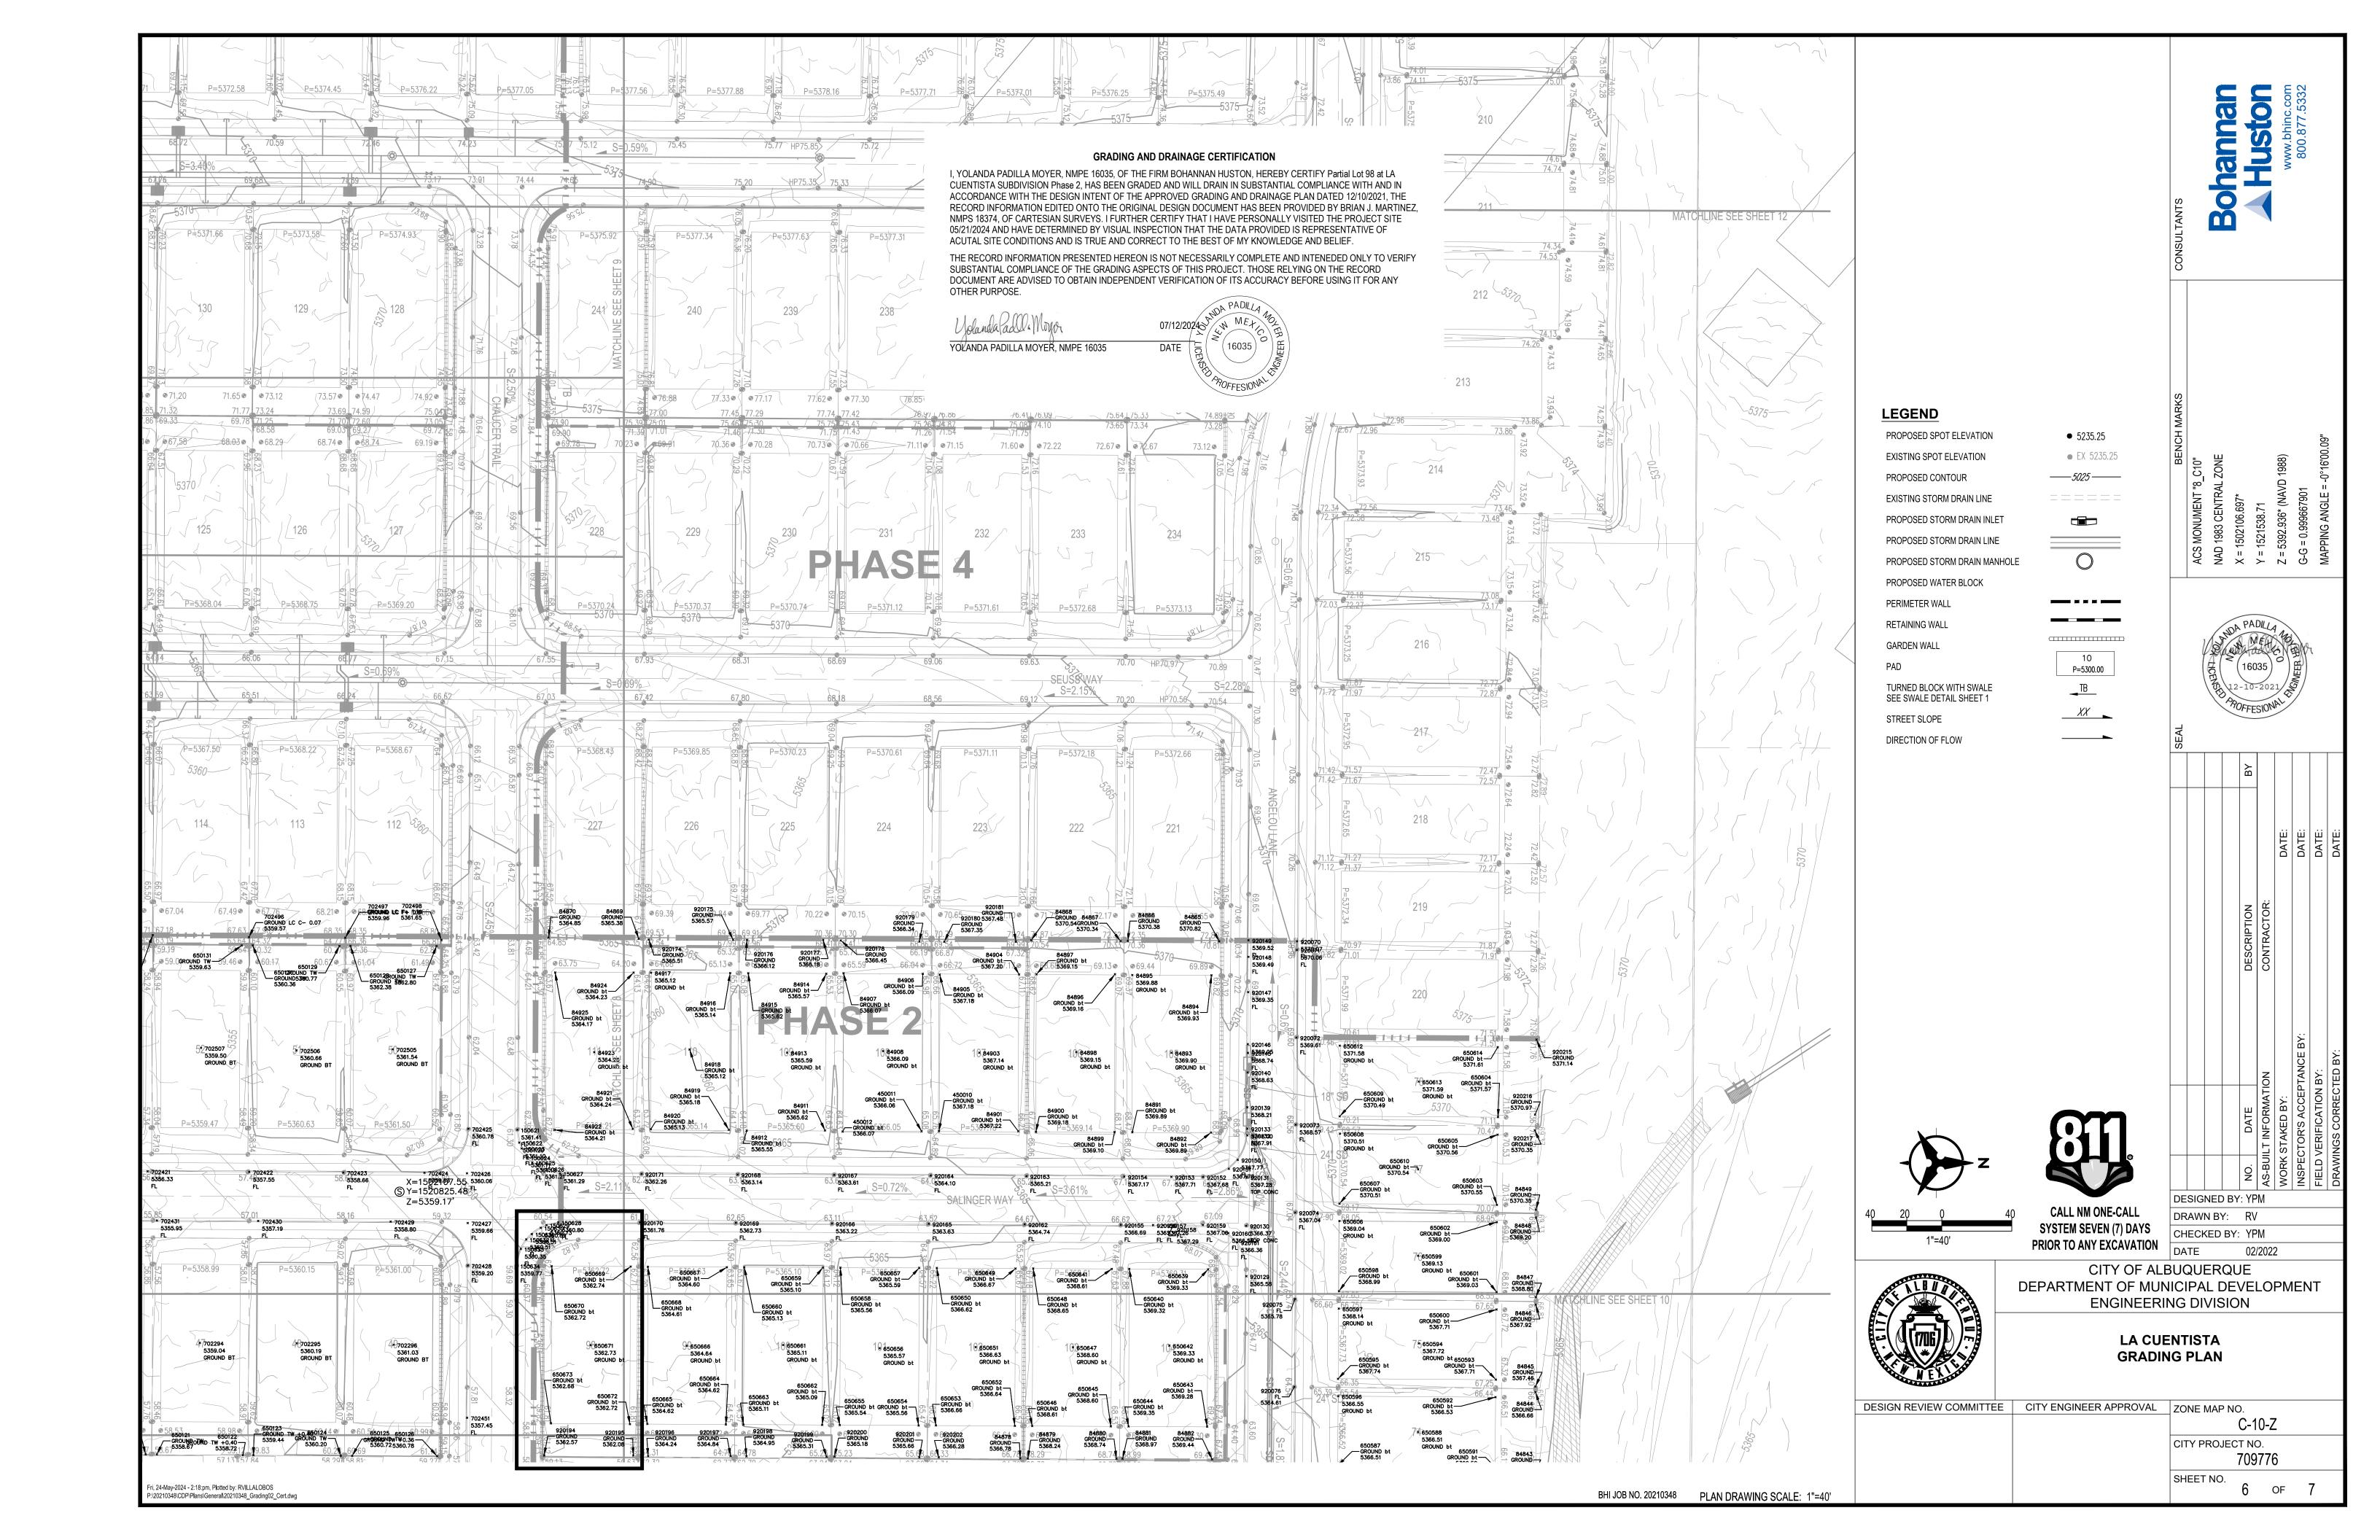

Dear Tiequan,

We are submitting a partial grading and drainage certification for La Cuentista Subdivision Phase 1. The partial certification includes Lot 98. Enclosed for your review is the approved grading and drainage plan dated 12/10/2021. These lots have been graded; retaining walls and curb and gutter have been constructed.

After reviewing these as-built elevations and visiting the site on 05-21-2024 it is my belief that the above lots have been graded in substantial compliance with the approved grading and drainage plan and that the interim drainage improvements allow runoff to be managed in the interim condition.

Your review and approval is requested for Building Permit Approval for the above listed buildings. I appreciate your time and consideration. If you have questions or require additional information, please contact me at 823-1000.