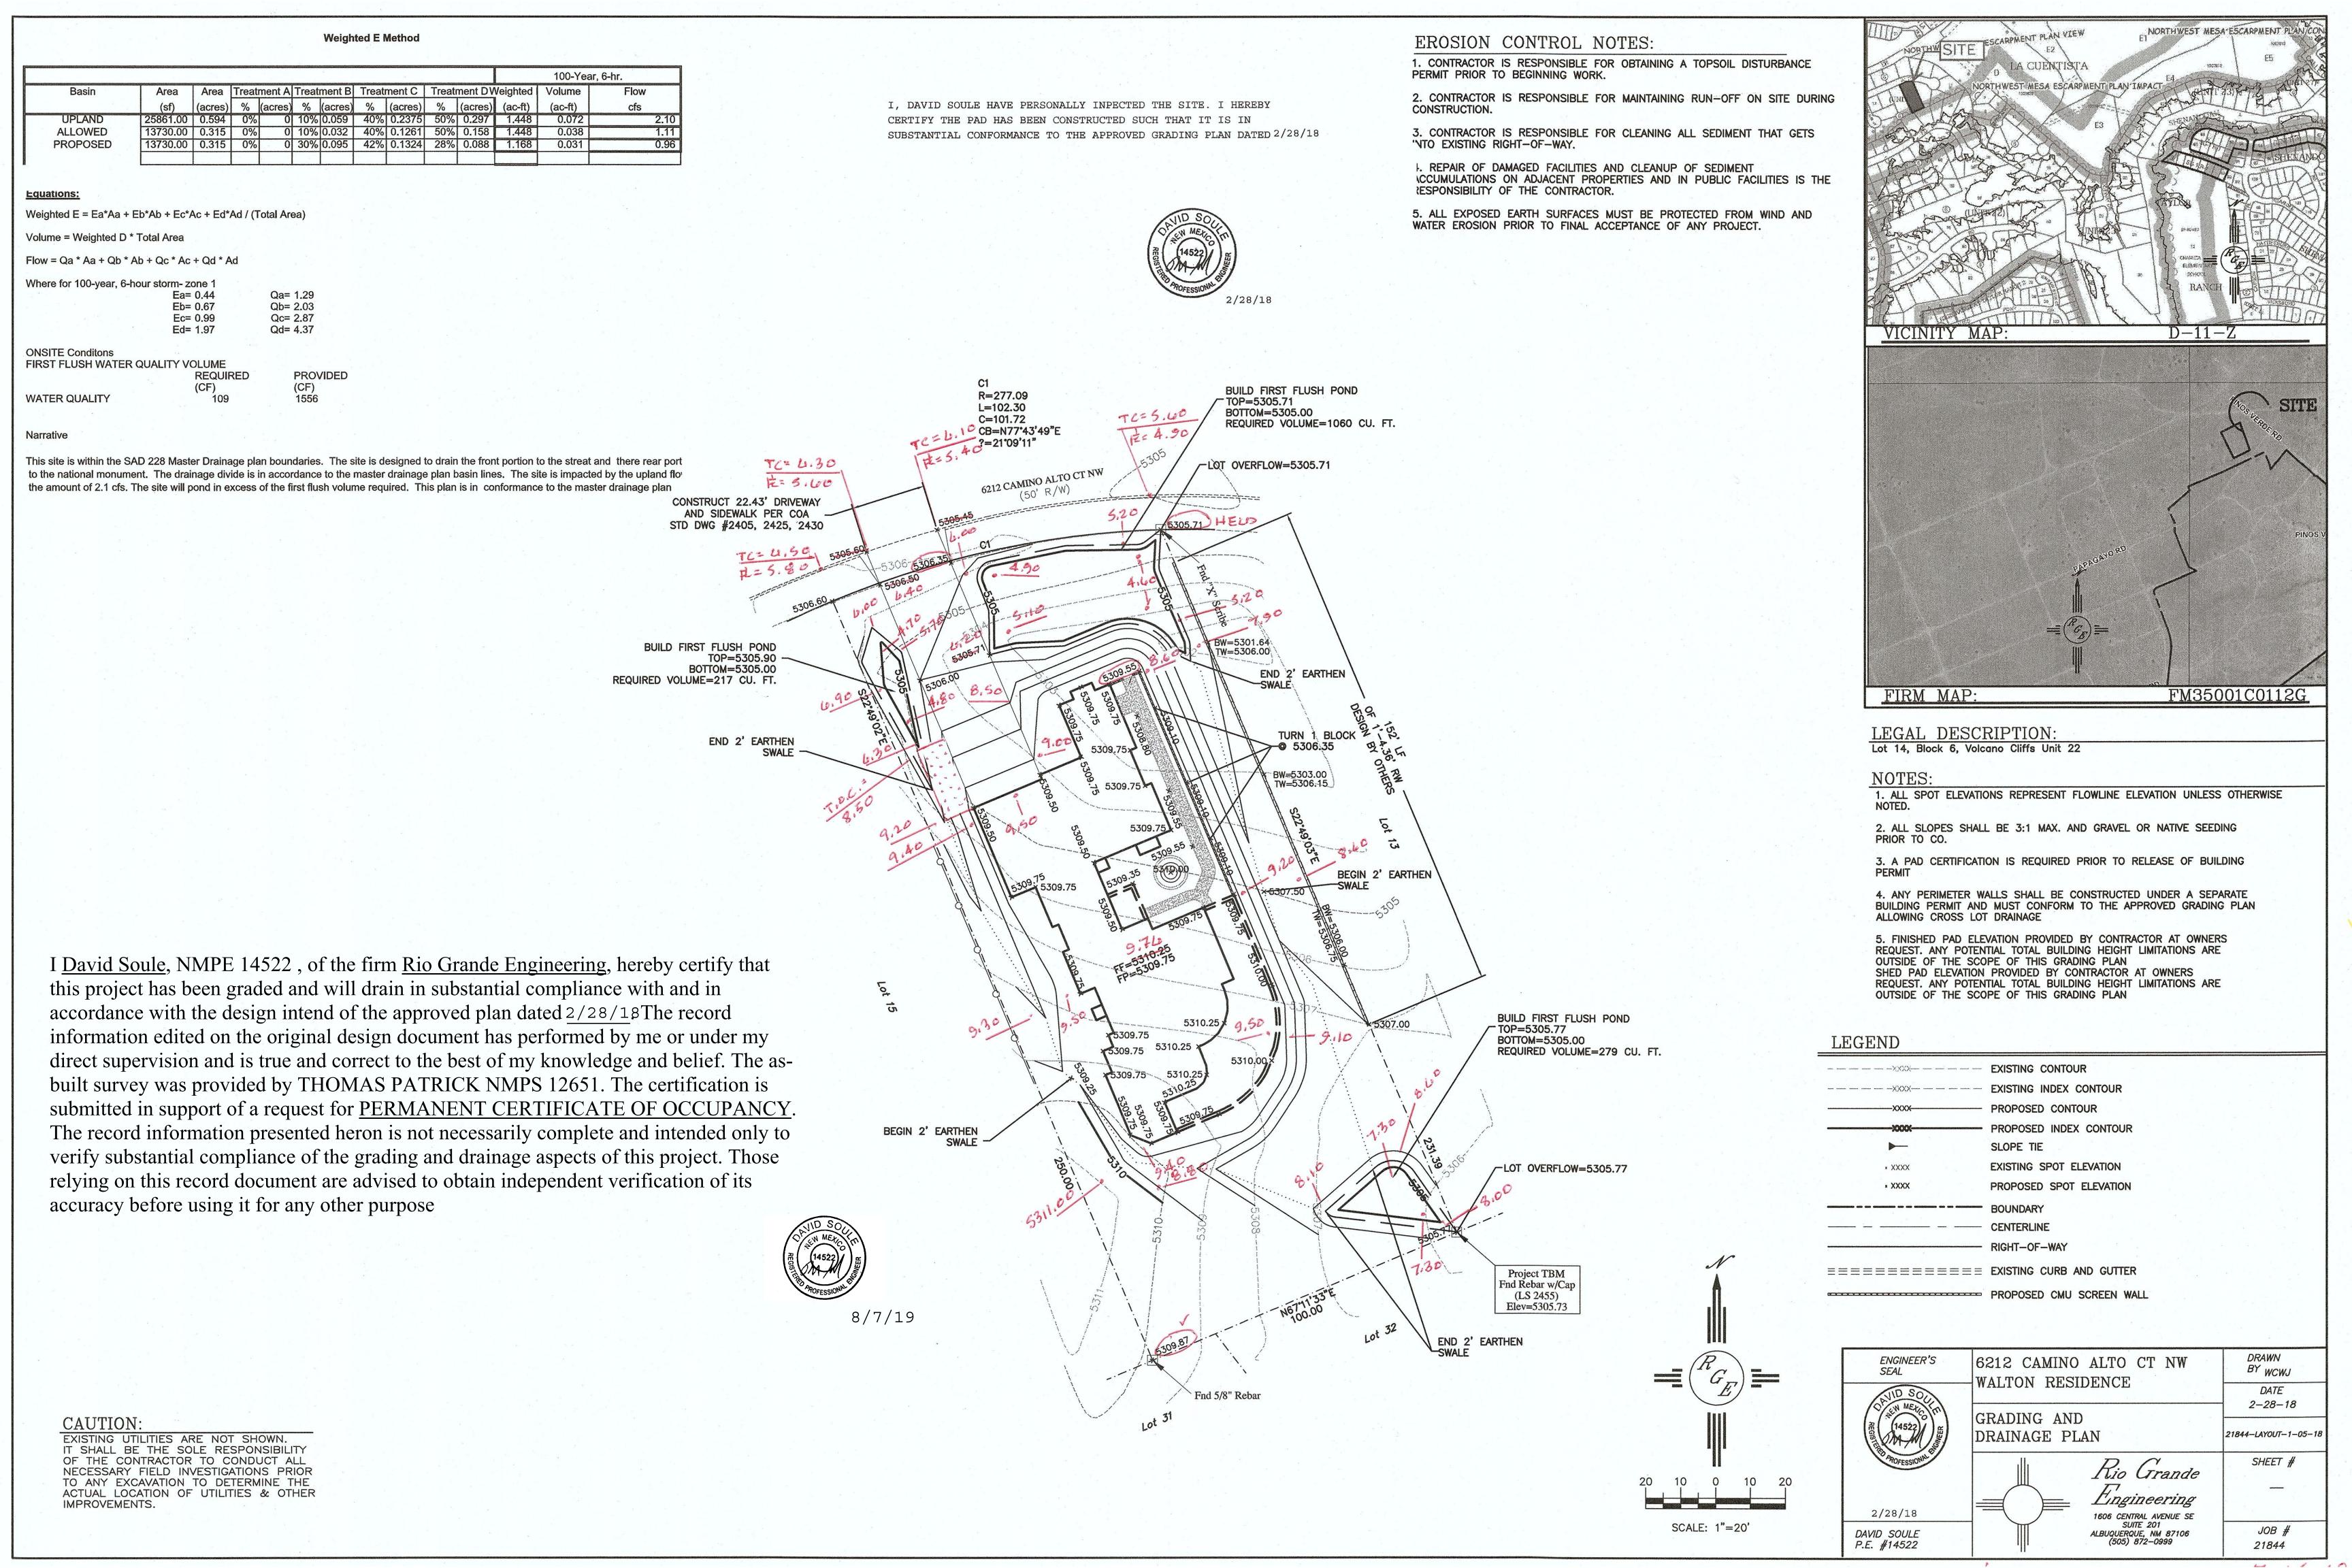

# CITY OF ALBUQUERQUE

Planning Department
David Campbell, Director

Mayor Timothy M. Keller

August 8, 2019

David Soule, P.E. Rio Grande Engineering PO Box 93924 Albuquerque, New Mexico 87199

RE: Lot 14 Block 6 SAD 228
Volcano Cliffs Subdivision
6212 Camino Alto NW
Grading and Drainage Plan
Engineers Stamp Date 2/28/18 (D10D003B14)
CO Certification Dated: 8/7/19

NM 87103

- There is erosion in the rear yard, sending sand into the Petroglyph area. Show how this will be prevented and have the owner fix the problem.
- There is erosion in the front yard from the pond into the neighbor's yard. Show how this will be prevented and have the owner fix the problem.
- Provide erosion protection in the front yard.
- Provide erosion protection in the west side yard.