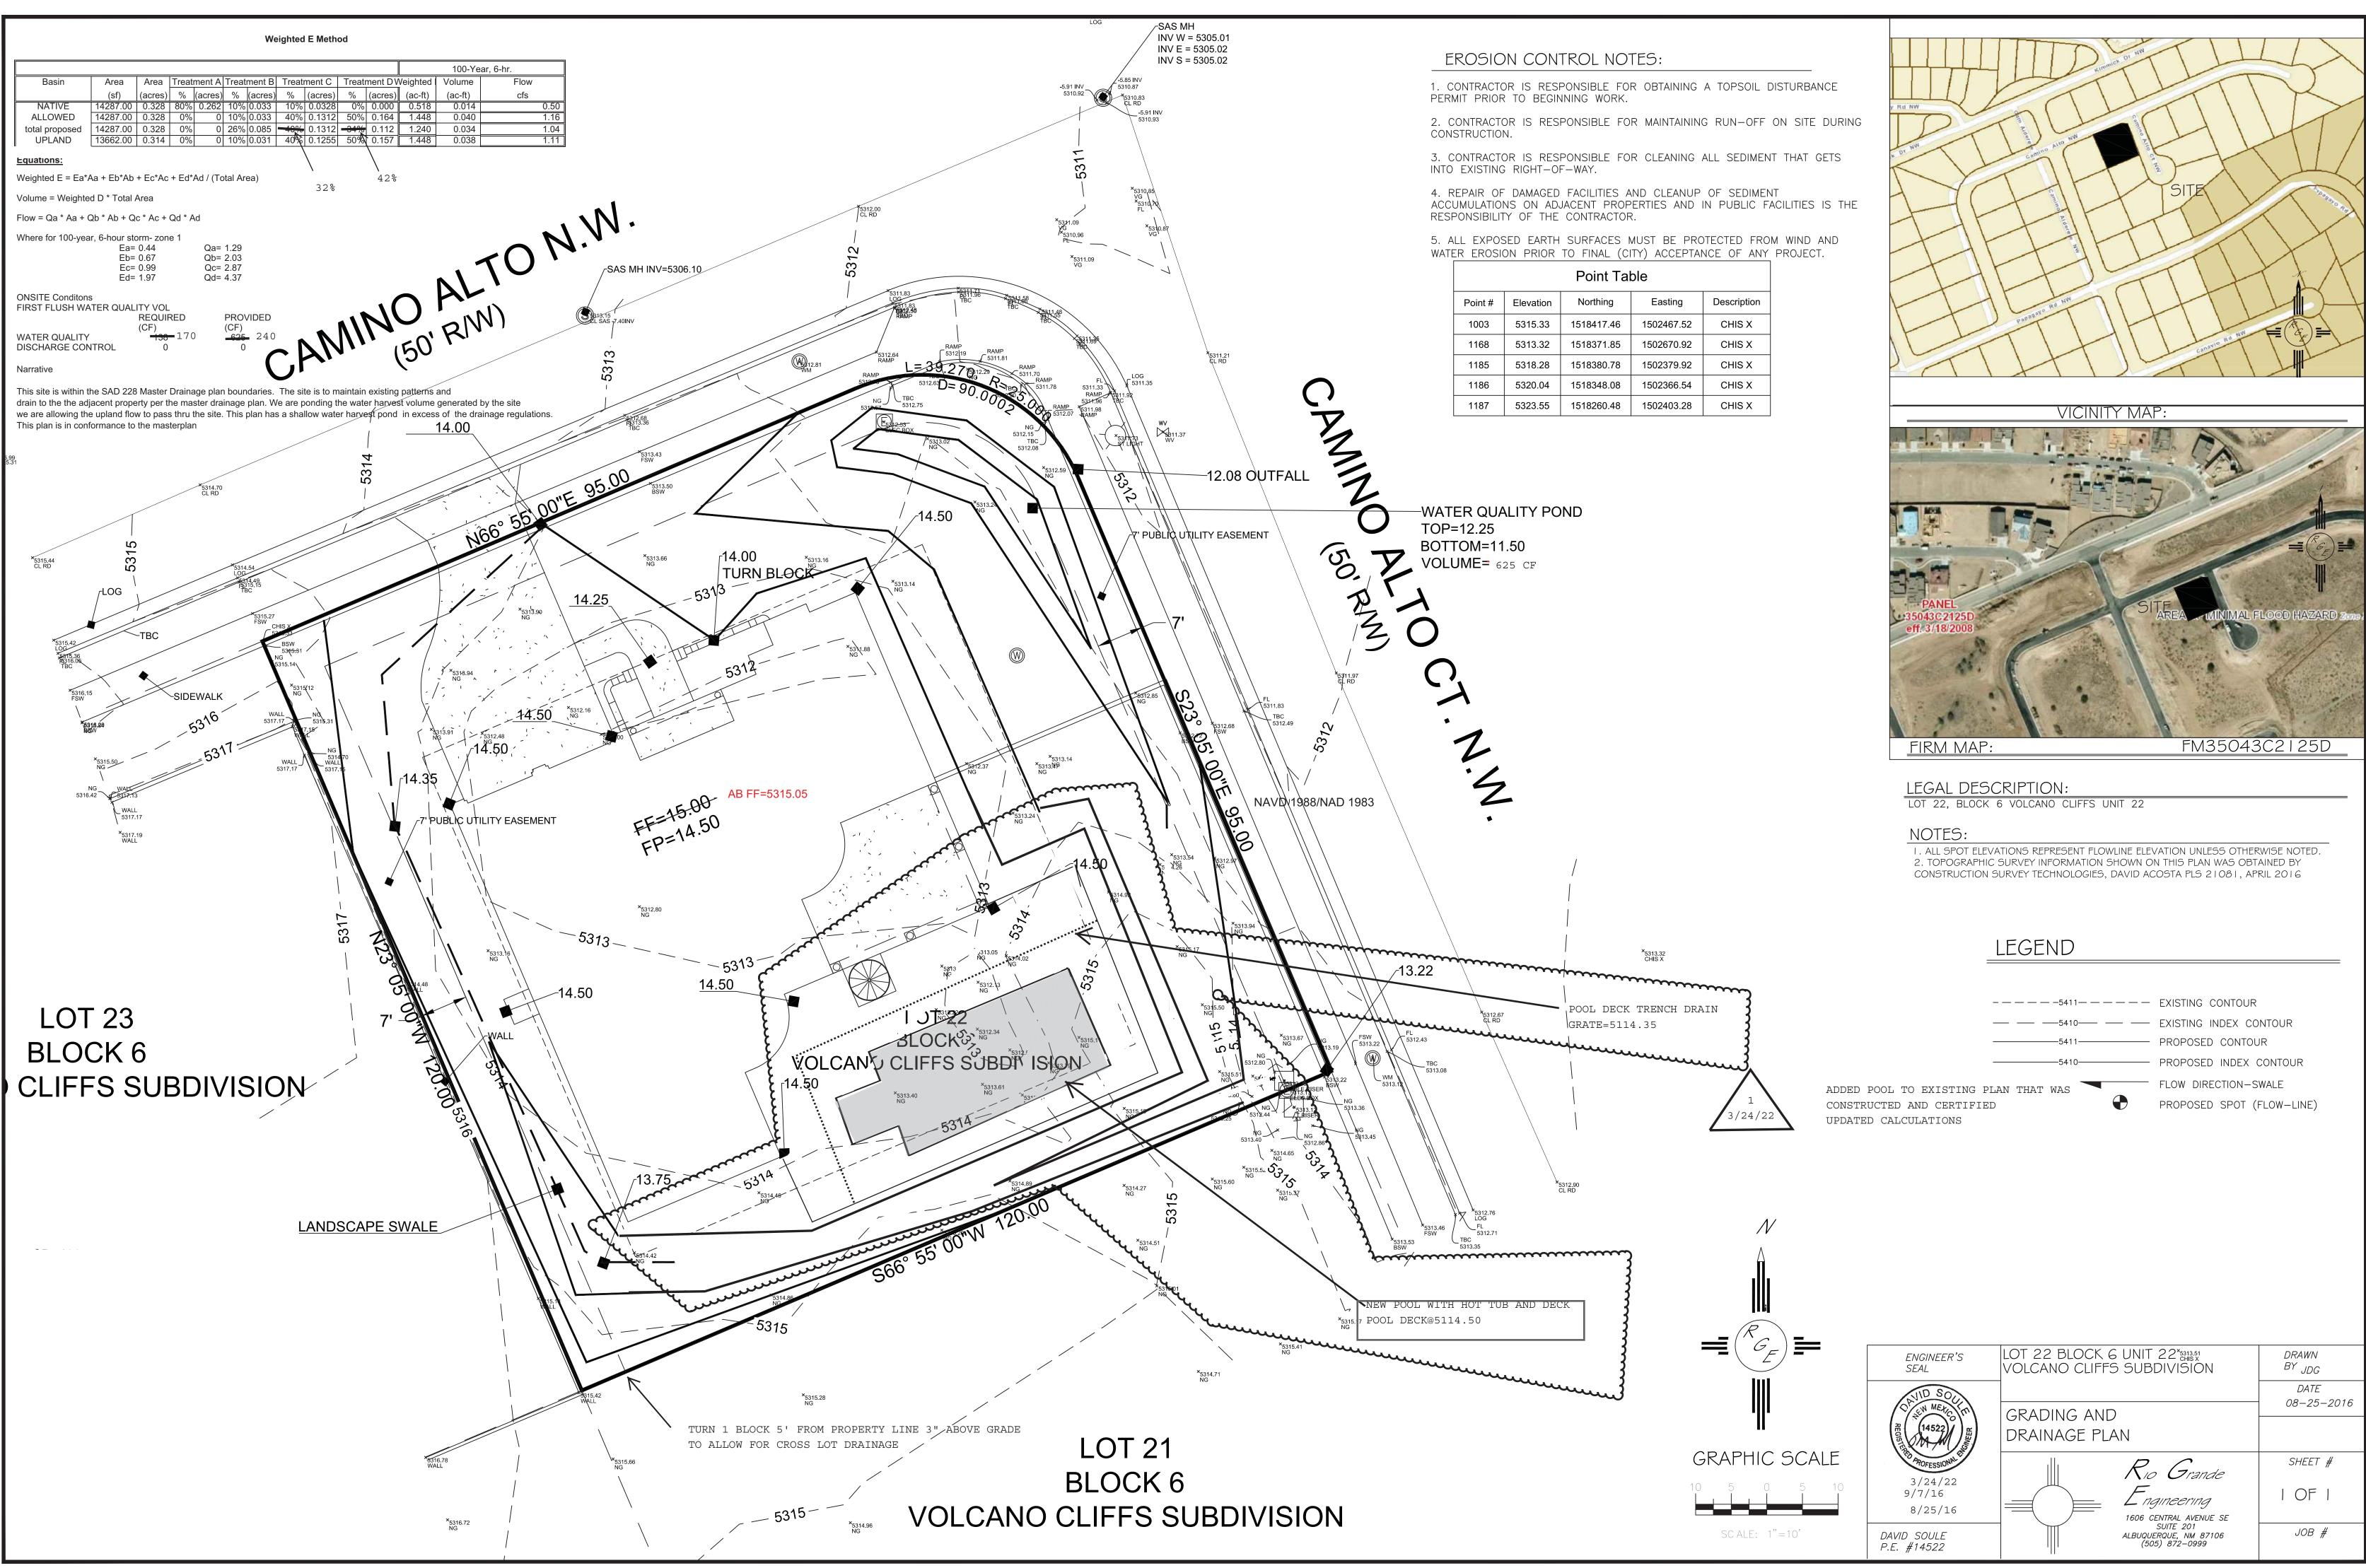

## CITY OF ALBUQUERQUE

Planning Department Alan Varela, Interim Director

Mayor Timothy M. Keller

March 29, 2022

David Soule, P.E. Rio Grande Engineering PO Box 93924 Albuquerque, New Mexico 87199

RE: Lot 22 Block 6 Volcano Cliffs Unit 22 SAD 228 8009 Camino Alto Grading and Drainage Plan Engineers Stamp Date 7/25/2016 (D10D003B22) Pad Certification Date 8/25/2016 Revised GP for Pool Date: 3/24/2022

| asting  | Description |
|---------|-------------|
| 2467.52 | CHIS X      |
| 2670.92 | CHIS X      |
| 2379.92 | CHIS X      |
| 2366.54 | CHIS X      |
| 2403.28 | CHIS X      |