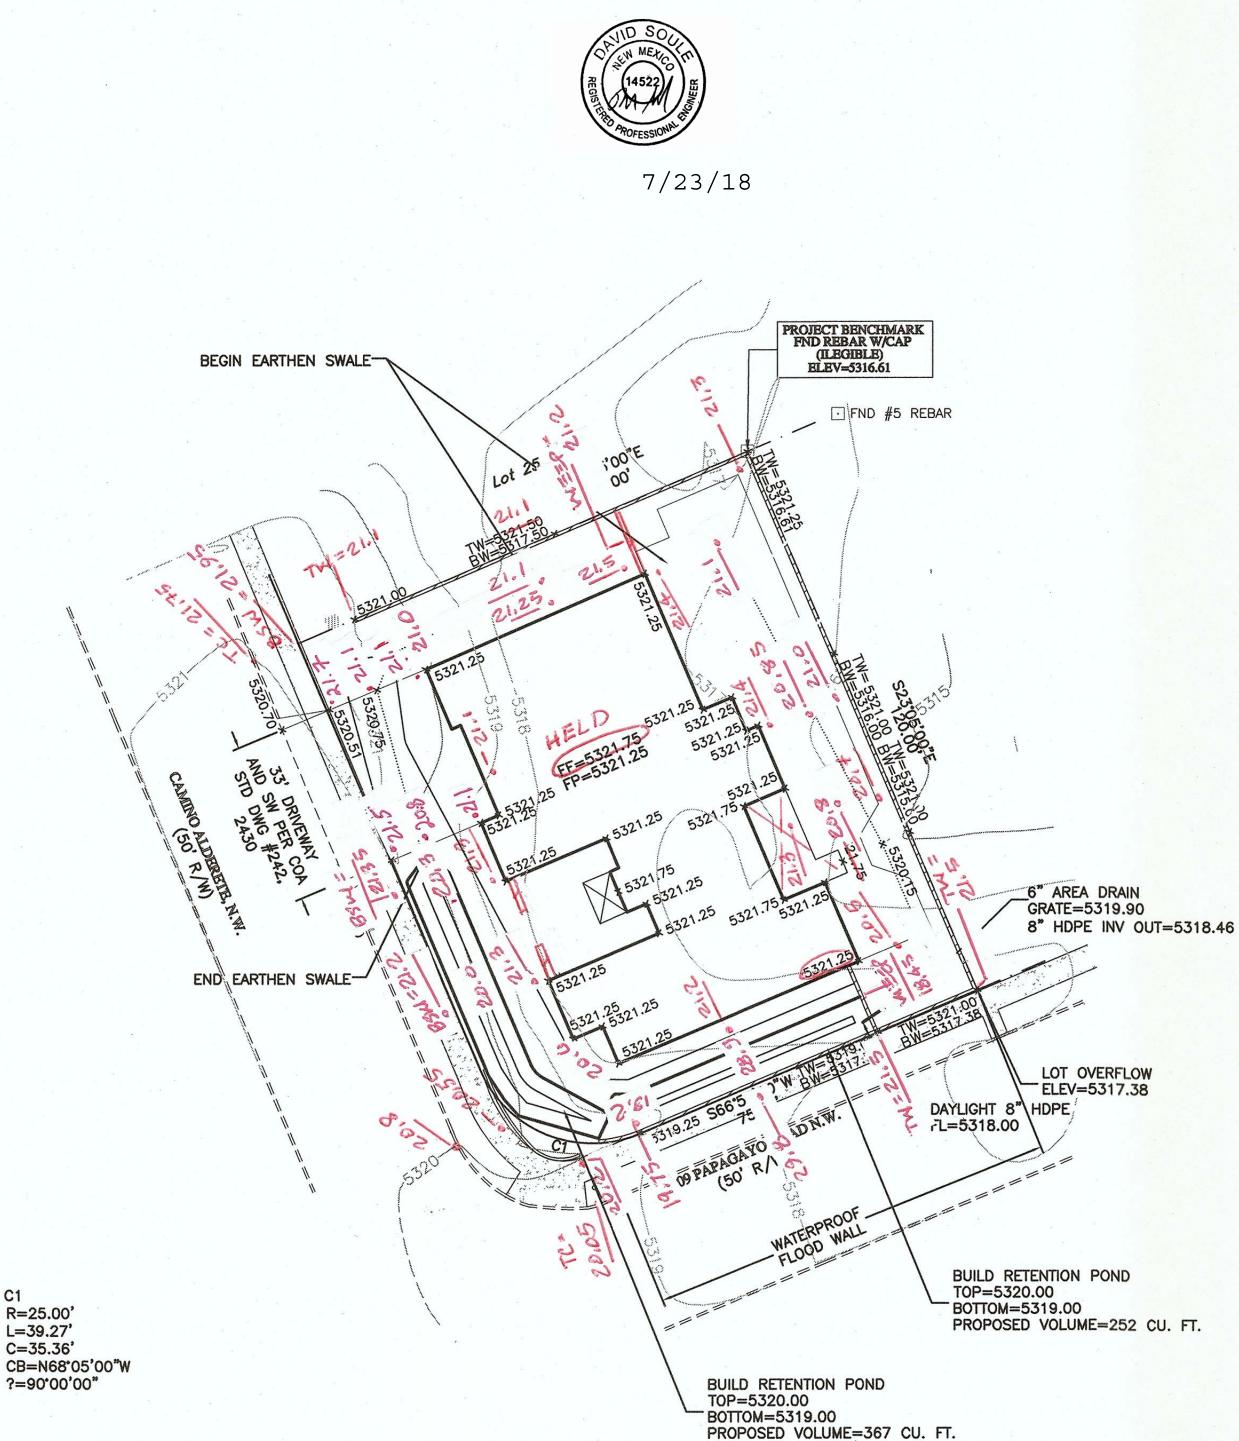

## Narrative

FLOOD CONTROL

This site is within the SAD 226 Master Drainage plan boundaries. The site is to maintain existing patterns and

619

drain to the the adjacent roadway lot to east per the master drainage plan. We are ponding the water harvest volume generated by the site there is not measurable upland flow. This plan exceeds the allowed impervious area therefore we are required to retain the overage. This plan is in conformance to the master drainage plan

5. ALL EXPOSED EARTH SURFACES MUST BE PROTECTED FROM WIND AND WATER EROSION PRIOR TO FINAL ACCEPTANCE OF ANY PROJECT.

LEGAL DESCRIPTION: LOT 26, BLOCK 6, VOLCANO CLIFFS

NOTES:

1. ALL SPOT ELEVATIONS REPRESENT FLOWLINE ELEVATION UNLESS OTHERWISE NOTED.

2. ALL DRAINAGE STRUCTURES, SWALES, POND AND SLOPE SHALL REQUIRE LONG TERM MAINTANANCE

TECEND

| LEGEND       |                                          | <br> |
|--------------|------------------------------------------|------|
|              | EXISTING CONTOUR                         | 7    |
|              | EXISTING INDEX CONTOUR                   |      |
|              | PROPOSED CONTOUR                         |      |
|              | PROPOSED INDEX CONTOUR                   |      |
| ►            | SLOPE TIE                                |      |
| * XXXX       | EXISTING SPOT ELEVATION                  |      |
| * XXXX       | PROPOSED SPOT ELEVATION                  |      |
|              | BOUNDARY                                 |      |
|              | CENTERLINE                               |      |
|              | RIGHT-OF-WAY                             |      |
| ============ | EXISTING CURB AND GUTTER                 |      |
|              | PROPOSED RETAINING WALL-DESIGN BY OTHERS |      |
|              |                                          |      |