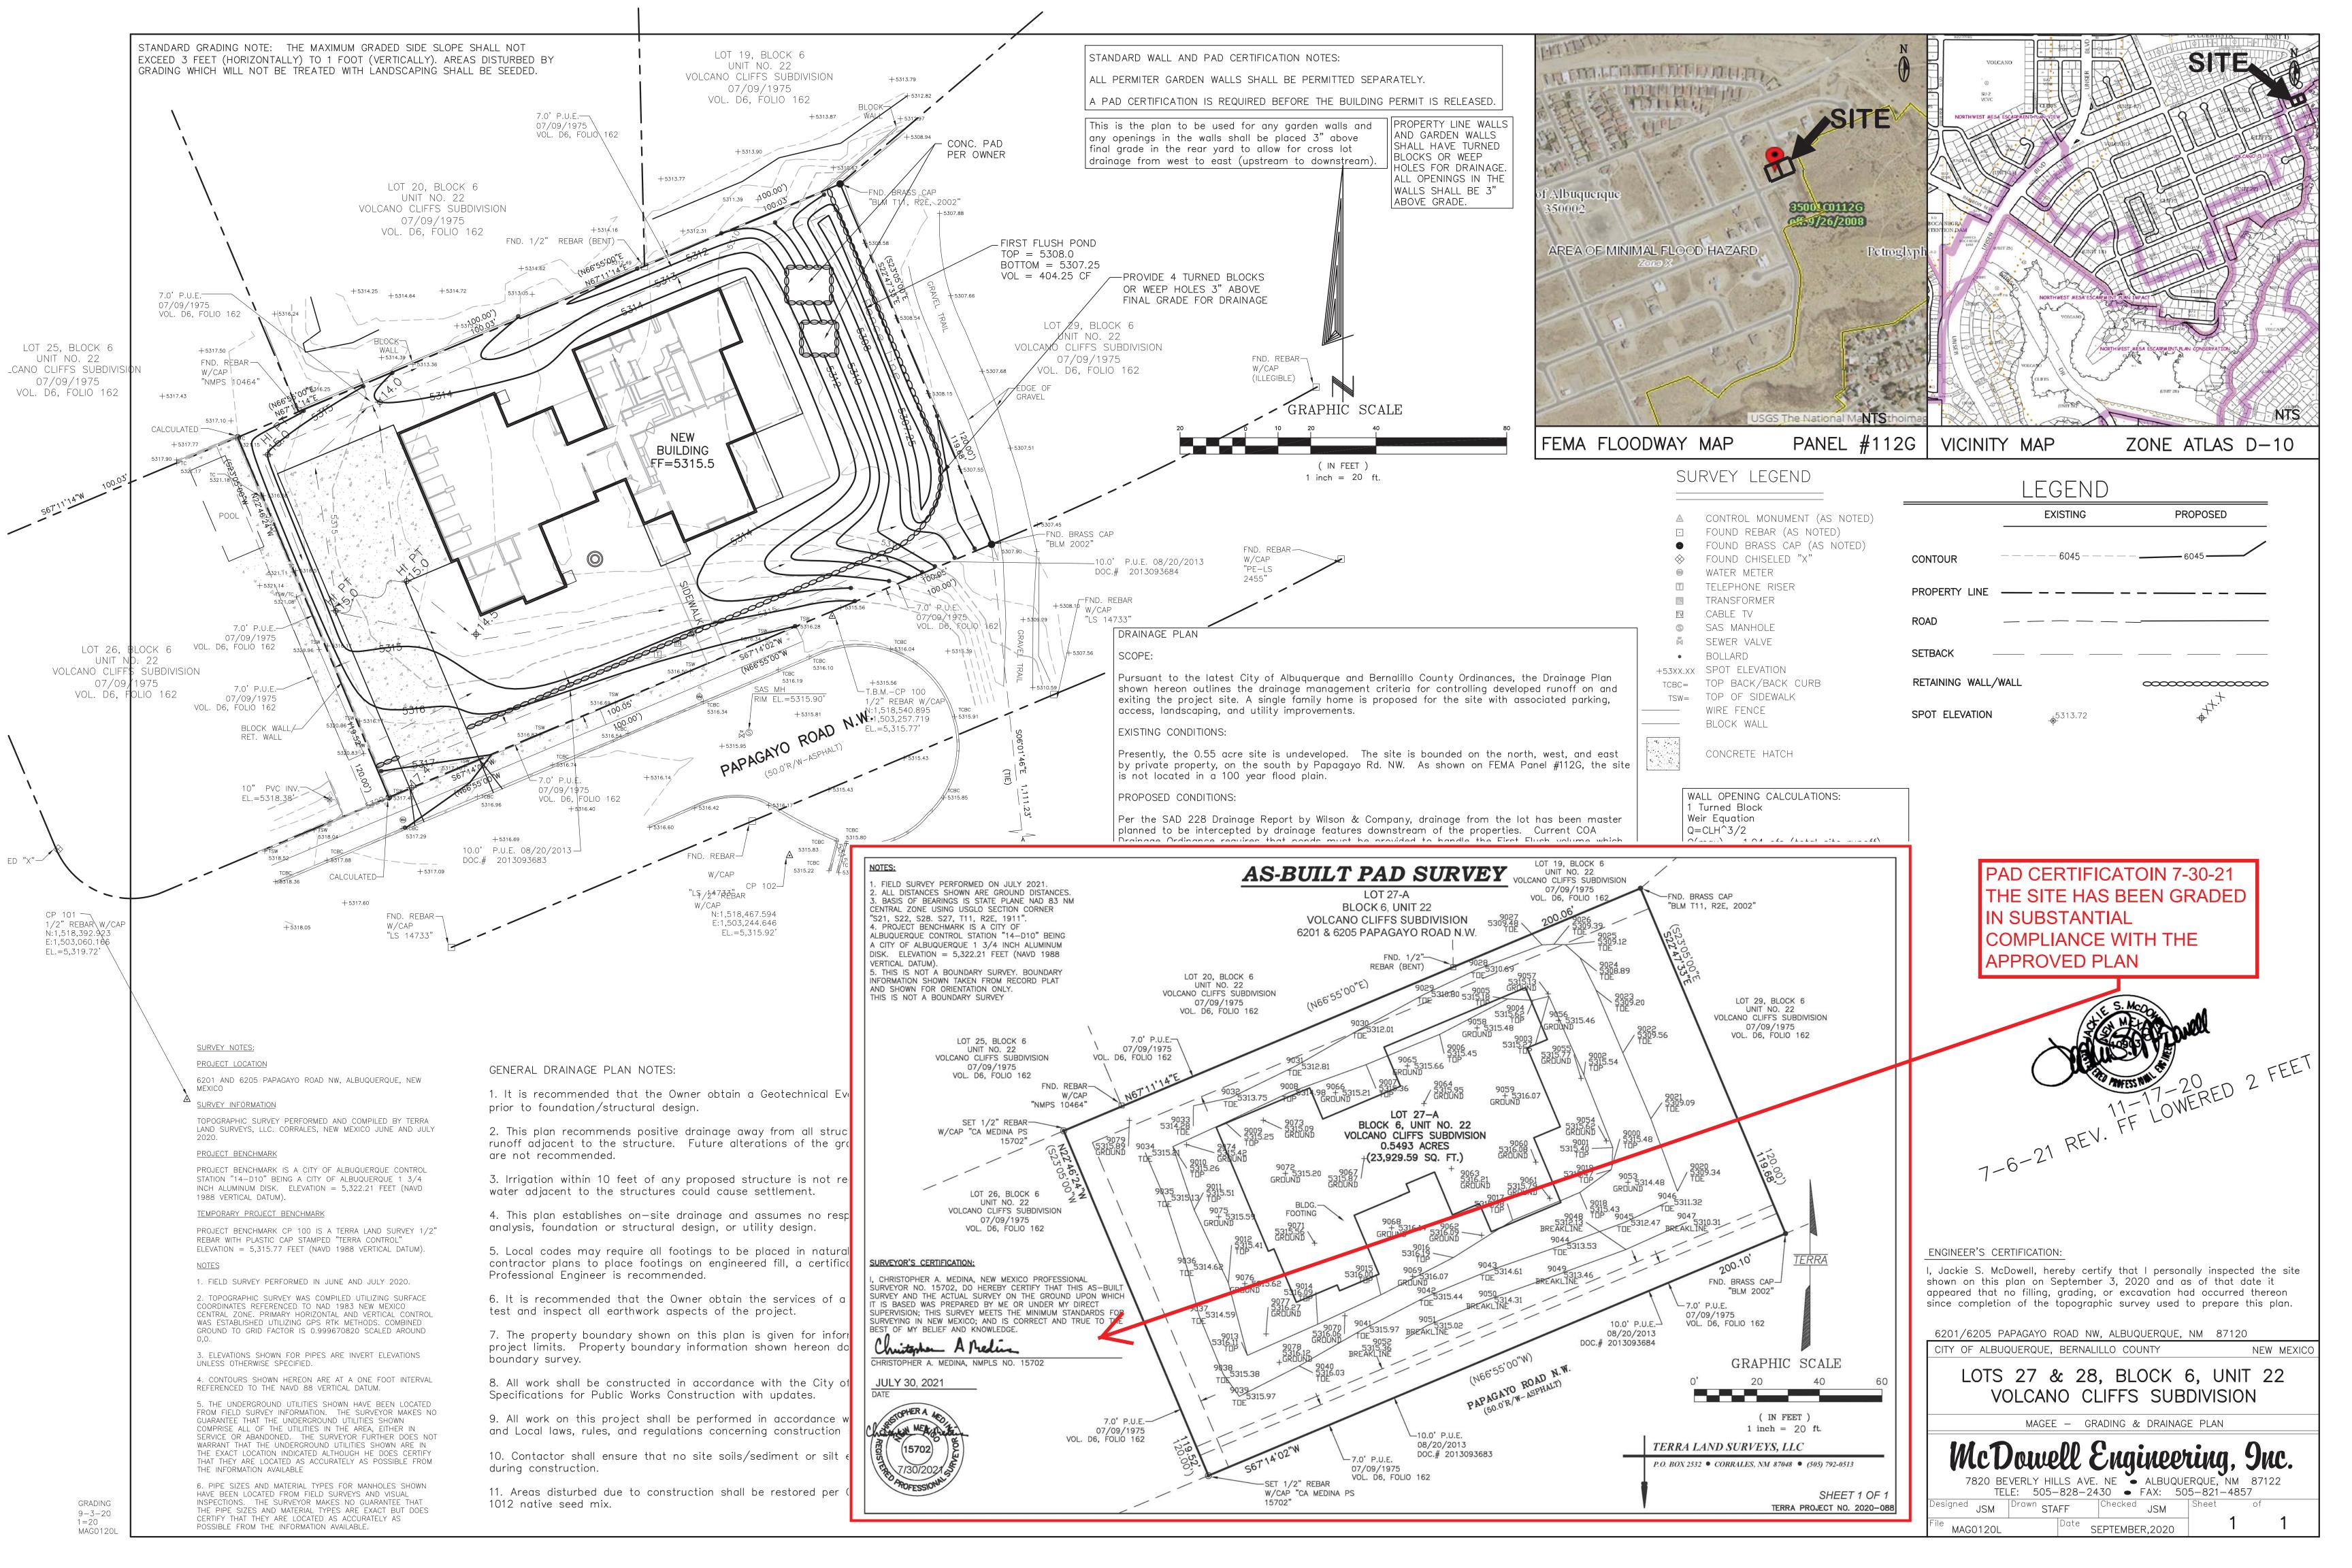

## CITY OF ALBUQUERQUE

Planning Department
Brennon Williams, Director

August 4, 2021

Jackie McDowell, PE McDowell Engineering, Inc. 7820 Beverly Hills Ave NE Albuquerque, NM 87121

RE: Lot 27 & 28 Block 6 Unit 22, S.A.D. 228

Volcano Cliffs Subdivision 6201 & 6205 Papagayo Rd. NW Grading and Drainage Plan

Engineers Stamp Date; 7-6-2021 (D10D003B 27 & 28)

Pad Certification Date; 7/30/2021

Dear Ms. McDowell,

Based upon the information provided in your submittal received 8/1/2021, this plan is

#### DRAINAGE AND TRANSPORTATION INFORMATION SHEET (REV 6/2018)

| Project Title: MAGEE, ANN & PATRICK                                                                                                              | Building Permit #:                             | Hydrology File #: D10D003B27                                                       |  |
|--------------------------------------------------------------------------------------------------------------------------------------------------|------------------------------------------------|------------------------------------------------------------------------------------|--|
| DRB#:                                                                                                                                            |                                                | Work Order#:                                                                       |  |
| Legal Description: LOTS 27 & 28, BLOCK 6, I                                                                                                      | JNIT 22, VOLCANO CLIFFS SUB'D                  |                                                                                    |  |
| City Address: 6201 & 6205 PAPAGAYO RD NW                                                                                                         | ALBUQUERQUE NM 87120                           |                                                                                    |  |
| Applicant: MCDOWELL ENGINEERING, INC.                                                                                                            |                                                | Contact: JACKIE MCDOWELL                                                           |  |
| Address: 7820 BEVERLY HILLS AVE. NE                                                                                                              |                                                |                                                                                    |  |
| Phone#: 505-828-2430                                                                                                                             | Fax#:                                          | E-mail: jackmcdowell@comcast.net                                                   |  |
| Other Contact: OWNER: MAGEE, ANN & PATE                                                                                                          |                                                | Contact: MAGEE, ANN & PATRICK                                                      |  |
| Address: PO Box 92372, Albuquerque, NM 8719                                                                                                      | 9                                              | -                                                                                  |  |
| Phone#: (505) 415-1271                                                                                                                           | Fax#:                                          | E-mail: anncadierkim@gmail.com                                                     |  |
| TYPE OF DEVELOPMENT:PLAT                                                                                                                         | Γ (# of lots) X RESIDENCE                      | DRB SITE ADMIN SITE                                                                |  |
| IS THIS A RESUBMITTAL? X Yes                                                                                                                     | No                                             |                                                                                    |  |
| DEPARTMENT TRANSPORTATION                                                                                                                        | X HYDROLOGY/DRAINAG                            | Е                                                                                  |  |
| 11 *                                                                                                                                             |                                                | OVAL/ACCEPTANCE SOUGHT: PERMIT APPROVAL                                            |  |
| TYPE OF SUBMITTAL:                                                                                                                               |                                                | CERTIFICATE OF OCCUPANCY                                                           |  |
| ENGINEER/ARCHITECT CERTIFICATION                                                                                                                 |                                                |                                                                                    |  |
| X PAD CERTIFICATION                                                                                                                              | PRELIMINA                                      | RY PLAT APPROVAL                                                                   |  |
| CONCEPTUAL G & D PLAN                                                                                                                            | SITE PLAN                                      | FOR SUB'D APPROVAL                                                                 |  |
| GRADING PLAN                                                                                                                                     | SITE PLAN                                      | FOR BLDG. PERMIT APPROVAL                                                          |  |
| DRAINAGE REPORT  DRAINAGE MASTER PLAN                                                                                                            | FINAL PLAT                                     | ΓAPPROVAL                                                                          |  |
| FLOODPLAIN DEVELOPMENT PERMIT A ELEVATION CERTIFICATE CLOMR/LOMR TRAFFIC CIRCULATION LAYOUT (TCL) TRAFFIC IMPACT STUDY (TIS) STREET LIGHT LAYOUT | SIA/ RELEAFOUNDATIOGRADING PPAVING PEPADING/ F | SE OF FINANCIAL GUARANTEE ON PERMIT APPROVAL COVAL RMIT APPROVAL PAD CERTIFICATION |  |
| OTHER (SPECIFY)                                                                                                                                  | — WORK ORDE                                    |                                                                                    |  |
| PRE-DESIGN MEETING?                                                                                                                              | CLOMR/LON                                      |                                                                                    |  |
|                                                                                                                                                  | FLOODPLAI                                      | IN DEVELOPMENT PERMIT                                                              |  |
|                                                                                                                                                  | OTHER (SPI                                     | ECIFY)                                                                             |  |
|                                                                                                                                                  | By: JACKIE MCDOWELL                            |                                                                                    |  |
| COA STAFF:                                                                                                                                       | ELECTRONIC SUBMITTAL RECEIVED:_                |                                                                                    |  |