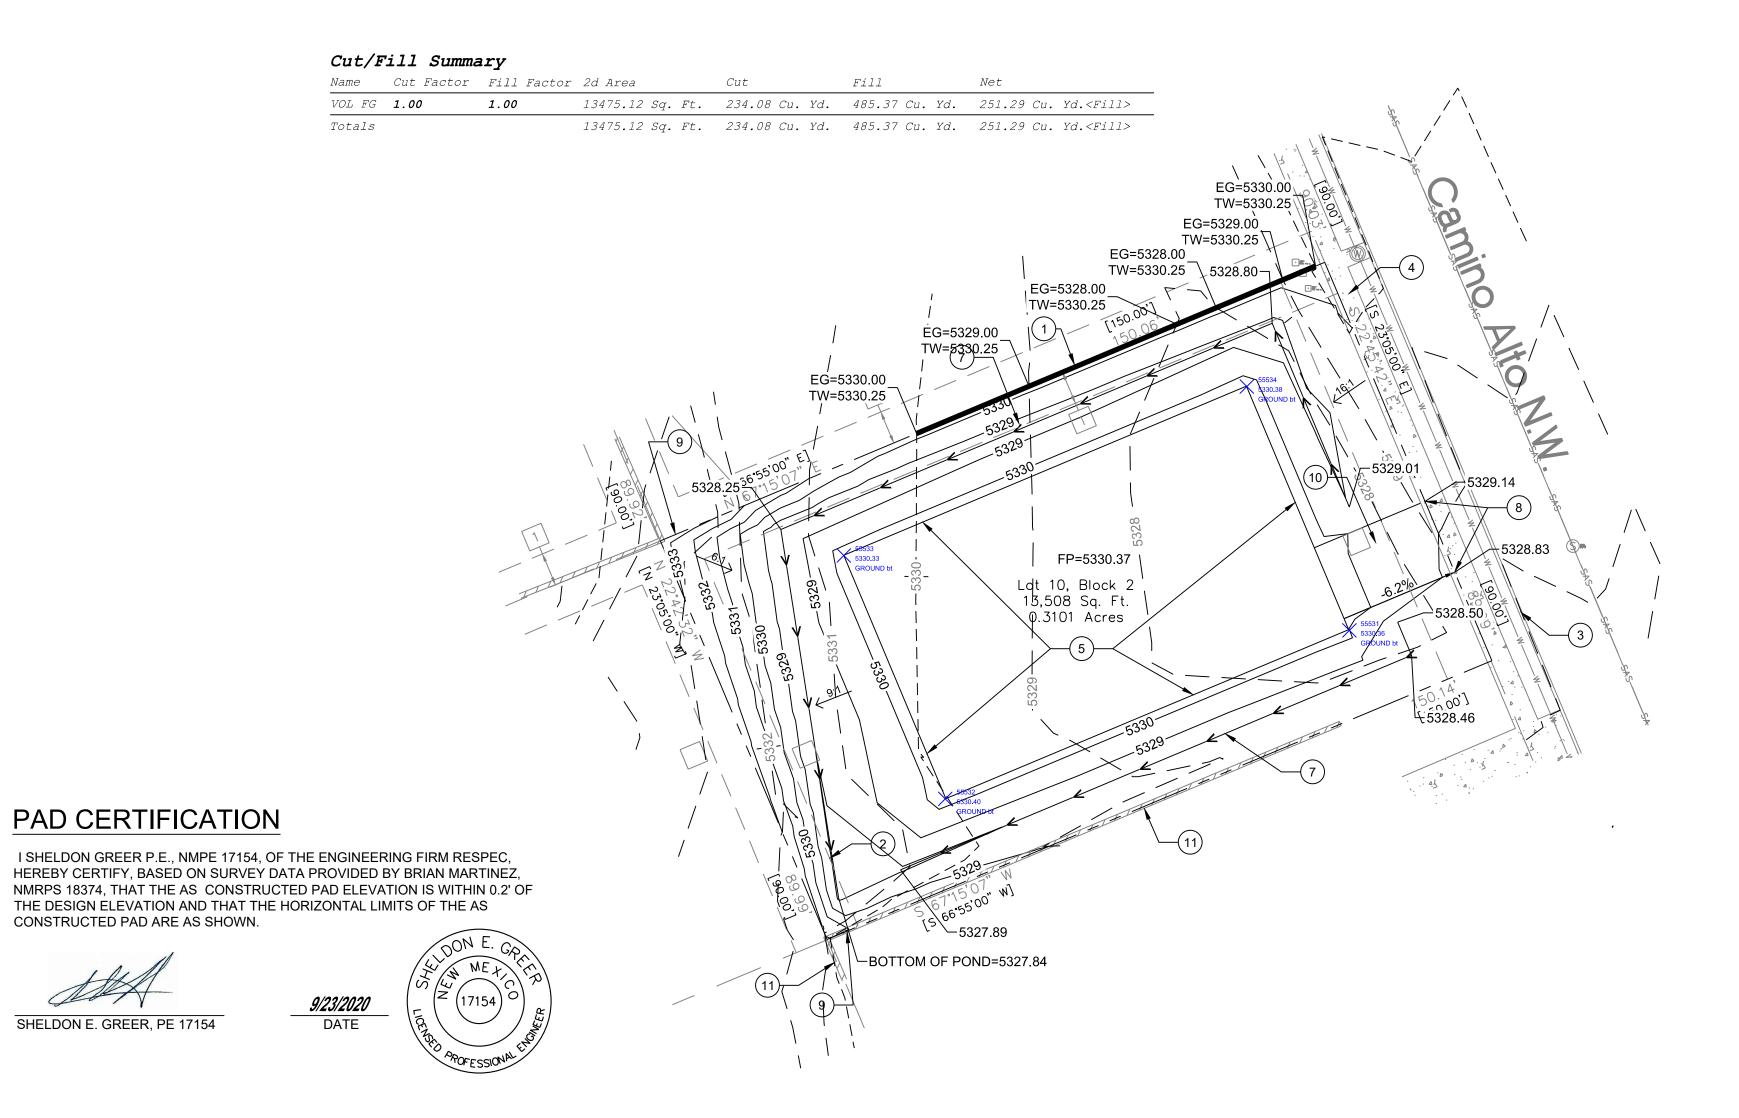

- EXISTING PROPERTY LINE
- 2. EXISTING 10' P.U.E.
- 3. EXISTING STANDARD CURB AND GUTTER
- 4. EXISTING SIDEWALK
- PAD EXTENTS 6. HIGH POINT OF SWALE
- SWALE
- 8. MATCH DRIVEWAY TO BACK OF EXISTING SIDEWALK 9. IF PERIMETER WALL INSTALLED THEN PROVIDE TURNED BLOCK TO ALLOW FOR CROSS LOT DRAINAGE
- 10. PROPOSED DRIVEWAY LOCATION. DRIVEWAY PERMIT BY OTHERS 11. EXISTING WALL ADJACENT TO PROPERTY (RETAINING WALL MAY HAVE TO BE ADJUSTED WHEN EXISTING WALL ARE ENCOUNTERED.)

RUNDOWN

LCANC MINO PULTE

THIS DRAWING IS INCOMPLET AND NOT TO BE USED FOR

CONSTRUCTION UNLESS IT IS STAMPED. SIGNED AND DATED

GRADING DRAINAGE

SHEET NUMBER:

1 OF 1

SHELDON E. GREER, PE 17154