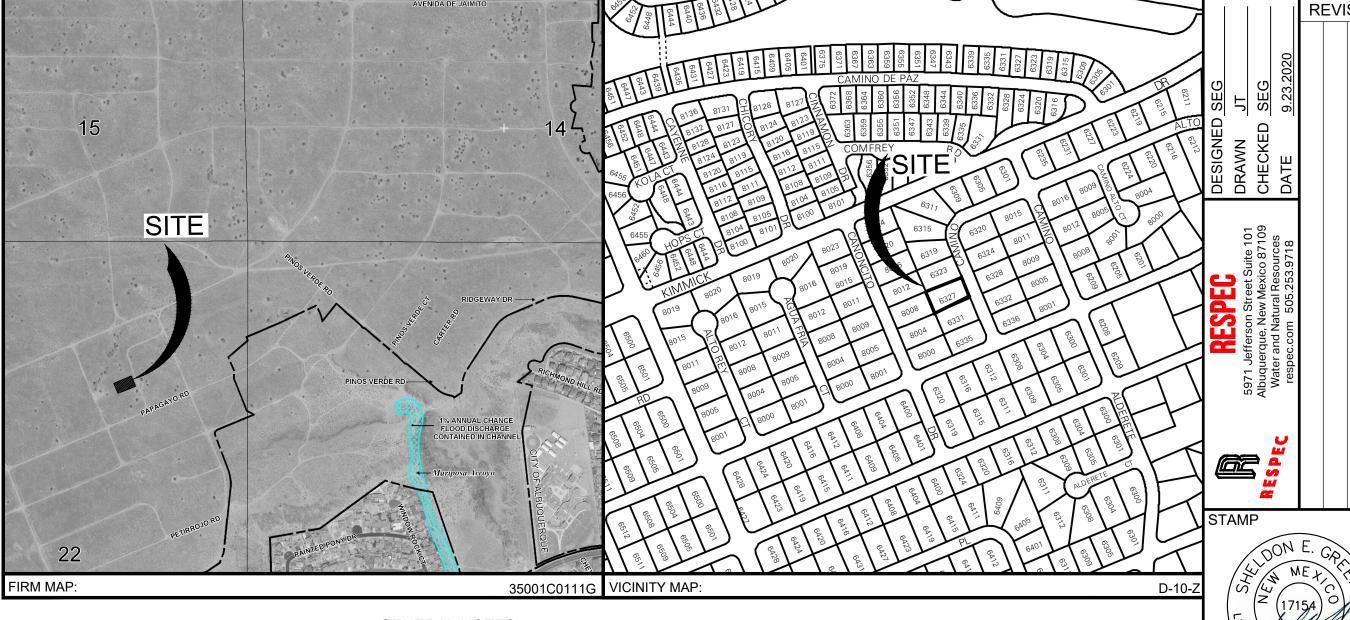

COA STAFF: ELECTRONIC SUBMITTAL RECEIVED:\_\_\_\_

FEE PAID:

|                                                                      | Pulte Lot ID 5                                   |                                                                 |                                                                      |                        |                                                     |             |             |                |                      |               |             |                            |                                                                                                                                                                                      |                                                                             | DRAIN TO                                                                                             |                                                                                           |                                                                                                      |  |
|----------------------------------------------------------------------|--------------------------------------------------|-----------------------------------------------------------------|----------------------------------------------------------------------|------------------------|-----------------------------------------------------|-------------|-------------|----------------|----------------------|---------------|-------------|----------------------------|--------------------------------------------------------------------------------------------------------------------------------------------------------------------------------------|-----------------------------------------------------------------------------|------------------------------------------------------------------------------------------------------|-------------------------------------------------------------------------------------------|------------------------------------------------------------------------------------------------------|--|
| Project Address:                                                     | 6327 Camino                                      | Alto Rd                                                         |                                                                      |                        |                                                     |             |             |                |                      |               |             |                            |                                                                                                                                                                                      | ONT                                                                         | REAR                                                                                                 | Q100 TO                                                                                   | Q100 TO                                                                                              |  |
| Pulte Site ID:                                                       | Lot 5                                            |                                                                 |                                                                      |                        |                                                     |             |             | Q100           |                      |               |             | DMP                        | L                                                                                                                                                                                    | OT                                                                          | LOT                                                                                                  | FRONT                                                                                     | REAR                                                                                                 |  |
|                                                                      |                                                  |                                                                 |                                                                      |                        |                                                     | AREA        |             | /ACRE          | Q100                 |               | DMP         | Q100                       |                                                                                                                                                                                      | REA                                                                         | AREA                                                                                                 | LOT                                                                                       | LOT                                                                                                  |  |
|                                                                      |                                                  |                                                                 |                                                                      |                        |                                                     | (SF)        | % AREA      | (CFS/Ac.)      | (cfs)                |               | %           | (cfs)                      | (so                                                                                                                                                                                  | . ft.)                                                                      | (sq. ft.)                                                                                            | (cfs)                                                                                     | (cfs)                                                                                                |  |
|                                                                      |                                                  |                                                                 |                                                                      |                        |                                                     |             |             | (1)            | (3)                  |               | (2)         | (4)                        |                                                                                                                                                                                      |                                                                             |                                                                                                      |                                                                                           |                                                                                                      |  |
|                                                                      |                                                  |                                                                 |                                                                      |                        | Α                                                   | 0           |             |                | 0.00                 |               | 0.0%        | 0.00                       |                                                                                                                                                                                      | 0                                                                           | 0                                                                                                    |                                                                                           | 0.00                                                                                                 |  |
| Site Area                                                            | (sq. ft.)                                        | 13508                                                           |                                                                      |                        | В                                                   | 4054        | 30.0%       | 2.03           | 0.19                 |               | 10.0%       | 0.06                       |                                                                                                                                                                                      | 800                                                                         | 3254                                                                                                 |                                                                                           | 0.15                                                                                                 |  |
|                                                                      |                                                  |                                                                 |                                                                      |                        | С                                                   | 4054        |             |                | 0.27                 |               | 40.0%       | 0.36                       |                                                                                                                                                                                      | 800                                                                         | 3254                                                                                                 |                                                                                           | 0.21                                                                                                 |  |
| House Area                                                           | (sq. ft.)                                        | 3500                                                            |                                                                      |                        | D                                                   | 5400        | 40.0%       | 4.37           | 0.54                 |               | 50.0%       | 0.68                       |                                                                                                                                                                                      | 600                                                                         | 4800                                                                                                 | 0.06                                                                                      | 0.48                                                                                                 |  |
| Driveway Area                                                        | (sq. ft.)                                        | 400                                                             |                                                                      |                        | TOTAL                                               | 13508       | 100.00%     |                | 1.00                 |               |             | 1.10                       |                                                                                                                                                                                      |                                                                             | 11308                                                                                                | 0.15                                                                                      | 0.85                                                                                                 |  |
| Other Imp Area                                                       | (sq. ft.)                                        | 1500                                                            |                                                                      |                        |                                                     |             |             |                |                      |               |             |                            |                                                                                                                                                                                      |                                                                             |                                                                                                      |                                                                                           |                                                                                                      |  |
| Tc                                                                   | tal Imp. Area:                                   | 5400                                                            |                                                                      |                        | NOTES:                                              |             |             | 9 Albuquer     |                      |               |             |                            |                                                                                                                                                                                      |                                                                             |                                                                                                      |                                                                                           |                                                                                                      |  |
|                                                                      |                                                  |                                                                 |                                                                      |                        |                                                     |             |             | s Drainage I   | Manageme             | ent Plan      |             |                            |                                                                                                                                                                                      |                                                                             |                                                                                                      |                                                                                           |                                                                                                      |  |
|                                                                      |                                                  |                                                                 |                                                                      |                        |                                                     | (3) Total D | -           |                |                      |               |             |                            |                                                                                                                                                                                      |                                                                             |                                                                                                      |                                                                                           |                                                                                                      |  |
|                                                                      |                                                  |                                                                 |                                                                      |                        |                                                     | (4) Allowa  | able Discha | arge           |                      |               |             |                            |                                                                                                                                                                                      |                                                                             |                                                                                                      |                                                                                           |                                                                                                      |  |
|                                                                      |                                                  |                                                                 |                                                                      |                        |                                                     |             |             |                |                      |               |             |                            |                                                                                                                                                                                      |                                                                             |                                                                                                      |                                                                                           |                                                                                                      |  |
|                                                                      |                                                  |                                                                 |                                                                      |                        |                                                     |             |             |                |                      |               |             |                            |                                                                                                                                                                                      |                                                                             |                                                                                                      |                                                                                           |                                                                                                      |  |
| VOLUME AS A PERCENT OF IMPERVIOUS AREA FOR 40-ACRE AND SMALLER SITES |                                                  |                                                                 |                                                                      |                        | zone. The site surface drains to Camino Alto Rd NW. |             |             |                |                      |               |             |                            | include the construction of a single family residence with landscaping and onsite improvements. In accordance with the SAD 228 drainage management plan for unit 19, the runoff will |                                                                             |                                                                                                      |                                                                                           |                                                                                                      |  |
|                                                                      |                                                  | FUR 40-ACKE AI                                                  | ND SMALLER                                                           |                        |                                                     |             |             |                |                      |               |             |                            |                                                                                                                                                                                      |                                                                             | •                                                                                                    |                                                                                           |                                                                                                      |  |
|                                                                      | Runoff                                           | Runoff Rate                                                     | Runoff<br>Volume                                                     |                        | _                                                   |             |             |                |                      |               |             | f<br>1                     | SAD 228 drain<br>free discharg<br>The allowabl                                                                                                                                       | nage m<br>ge allow<br>e disch                                               | anagement<br>vable discha<br>arge was de                                                             | plan for unitarge.<br>etermined by                                                        | : 19, the runoff w                                                                                   |  |
| SITES                                                                | Runoff                                           |                                                                 | Runoff                                                               |                        | -                                                   |             |             |                |                      |               | -           | S<br>f<br>I                | SAD 228 drain<br>free discharg<br>The allowabl<br>including the                                                                                                                      | nage m<br>ge allow<br>e disch<br>e lot. Th                                  | anagement<br>vable discha<br>arge was de<br>e land use <sub>l</sub>                                  | plan for unitarge.<br>etermined by<br>percentages                                         | : 19, the runoff w<br>analysis of the b                                                              |  |
| Percent Impervious                                                   | Runoff<br>Depth                                  | Runoff Rate                                                     | Runoff<br>Volume                                                     |                        |                                                     |             |             |                |                      |               |             | 5<br>f<br>1<br>i           | SAD 228 drain<br>free discharg<br>The allowabl<br>including the<br>apportioned                                                                                                       | nage m<br>ge allow<br>e disch<br>e lot. Th<br>betwe                         | anagement<br>vable discha<br>arge was de<br>e land use <sub>l</sub><br>en roadway                    | plan for unit<br>arge.<br>etermined by<br>percentages<br>is and lots ba                   | : 19, the runoff w                                                                                   |  |
| Percent Impervious (%D)                                              | Runoff Depth (inches)                            | Runoff Rate<br>(cfs/ac)                                         | Runoff<br>Volume<br>(cubic                                           |                        |                                                     |             |             |                |                      |               | -           | s<br>f<br>i<br>i           | SAD 228 drain<br>free discharg<br>The allowabl<br>including the<br>apportioned<br>driveway, an                                                                                       | nage m<br>ge allow<br>e disch<br>glot. Th<br>betwe<br>d an ad               | anagement<br>vable discha<br>arge was de<br>e land use p<br>en roadway<br>ditional 150               | plan for unit<br>arge.<br>etermined by<br>percentages<br>as and lots ba<br>00 SQ. FT. for | : 19, the runoff w                                                                                   |  |
| Percent Impervious (%D) 0                                            | Runoff Depth (inches)                            | Runoff Rate<br>(cfs/ac)                                         | Runoff<br>Volume<br>(cubic                                           |                        | -                                                   |             |             |                |                      |               |             | s<br>f<br>I<br>i<br>a<br>c | SAD 228 drain<br>free discharg<br>The allowabl<br>including the<br>apportioned<br>driveway, an<br>improvemen                                                                         | nage m<br>ge allow<br>e disch<br>glot. Th<br>betwe<br>d an ad               | anagement<br>vable discha<br>arge was de<br>e land use p<br>en roadway<br>ditional 150               | plan for unit<br>arge.<br>etermined by<br>percentages<br>as and lots ba<br>00 SQ. FT. for | : 19, the runoff w                                                                                   |  |
| Percent Impervious (%D) 0 20                                         | Runoff Depth (inches) 0 0.09                     | Runoff Rate (cfs/ac) 0 0.5                                      | Runoff<br>Volume<br>(cubic<br>0<br>327                               |                        |                                                     |             |             |                |                      |               | -           | s<br>f<br>I<br>i<br>a<br>c | SAD 228 drain<br>free discharg<br>The allowabl<br>including the<br>apportioned<br>driveway, an                                                                                       | nage m<br>ge allow<br>e disch<br>glot. Th<br>betwe<br>d an ad               | anagement<br>vable discha<br>arge was de<br>e land use p<br>en roadway<br>ditional 150               | plan for unit<br>arge.<br>etermined by<br>percentages<br>as and lots ba<br>00 SQ. FT. for | : 19, the runoff w                                                                                   |  |
| Percent Impervious  (%D)  0  20 40                                   | Runoff Depth (inches) 0 0.09 0.18                | Runoff Rate (cfs/ac) 0 0.5 0.8                                  | Runoff<br>Volume<br>(cubic<br>0<br>327<br>653                        |                        | -                                                   |             |             |                |                      |               |             | s<br>f<br>I<br>i<br>a<br>c | SAD 228 drain<br>free discharg<br>The allowabl<br>including the<br>apportioned<br>driveway, an<br>improvemen                                                                         | nage m<br>ge allow<br>e disch<br>glot. Th<br>betwe<br>d an ad               | anagement<br>vable discha<br>arge was de<br>e land use p<br>en roadway<br>ditional 150               | plan for unit<br>arge.<br>etermined by<br>percentages<br>as and lots ba<br>00 SQ. FT. for | : 19, the runoff w                                                                                   |  |
| Percent Impervious (%D) 0 20 40 60                                   | Runoff Depth (inches) 0 0.09 0.18 0.27           | Runoff Rate (cfs/ac) 0 0.5 0.8 1.2                              | Runoff Volume (cubic 0 327 653 980                                   |                        |                                                     |             |             |                |                      |               |             | s<br>f<br>I<br>i<br>a<br>c | SAD 228 drain<br>free discharg<br>The allowabl<br>including the<br>apportioned<br>driveway, an<br>improvemen                                                                         | nage m<br>ge allow<br>e disch<br>glot. Th<br>betwe<br>d an ad               | anagement<br>vable discha<br>arge was de<br>e land use p<br>en roadway<br>ditional 150               | plan for unit<br>arge.<br>etermined by<br>percentages<br>as and lots ba<br>00 SQ. FT. for | : 19, the runoff w                                                                                   |  |
| Percent Impervious (%D) 0 20 40 60 80                                | Runoff Depth (inches)  0 0.09 0.18 0.27 0.36     | Runoff Rate (cfs/ac) 0 0.5 0.8 1.2 1.35                         | Runoff<br>Volume<br>(cubic<br>0<br>327<br>653<br>980<br>1037         |                        |                                                     |             |             |                | Runoff               | · Vol.        |             | s<br>f<br>I<br>i<br>a<br>c | SAD 228 drain<br>free discharg<br>The allowabl<br>including the<br>apportioned<br>driveway, an<br>improvemen                                                                         | nage m<br>ge allow<br>e disch<br>glot. Th<br>betwe<br>d an ad               | anagement<br>vable discha<br>arge was de<br>e land use p<br>en roadway<br>ditional 150               | plan for unit<br>arge.<br>etermined by<br>percentages<br>as and lots ba<br>00 SQ. FT. for | : 19, the runoff w                                                                                   |  |
| SITES   Percent Impervious   (%D)   0   20   40   60   80            | Runoff Depth (inches)  0 0.09 0.18 0.27 0.36     | Runoff Rate (cfs/ac) 0 0.5 0.8 1.2 1.35                         | Runoff<br>Volume<br>(cubic<br>0<br>327<br>653<br>980<br>1037<br>1670 | Imp. Area              | % Imp                                               |             |             |                | Runoff<br>(per a     |               |             | s<br>f<br>I<br>i<br>a<br>c | SAD 228 drain<br>free discharg<br>The allowabl<br>including the<br>apportioned<br>driveway, an<br>improvemen                                                                         | nage m<br>ge allow<br>e disch<br>glot. Th<br>betwe<br>d an ad               | anagement<br>vable discha<br>arge was de<br>e land use p<br>en roadway<br>ditional 150               | plan for unit<br>arge.<br>etermined by<br>percentages<br>as and lots ba<br>00 SQ. FT. for | : 19, the runoff w                                                                                   |  |
| SITES   Percent Impervious   (%D)   0   20   40   60   80            | Runoff Depth (inches) 0 0.09 0.18 0.27 0.36 0.46 | Runoff Rate (cfs/ac) 0 0.5 0.8 1.2 1.35 1.5                     | Runoff<br>Volume<br>(cubic<br>0<br>327<br>653<br>980<br>1037         | Imp. Area<br>(Sq. ft.) | % Imp                                               |             | 0-20        | 20-40          |                      |               | 80-100      | s<br>f<br>I<br>i<br>a<br>c | SAD 228 drain<br>free discharg<br>The allowabl<br>including the<br>apportioned<br>driveway, an<br>improvemen                                                                         | nage m<br>ge allow<br>e disch<br>glot. Th<br>betwe<br>d an ad               | anagement<br>vable discha<br>arge was de<br>e land use p<br>en roadway<br>ditional 150               | plan for unit<br>arge.<br>etermined by<br>percentages<br>as and lots ba<br>00 SQ. FT. for | : 19, the runoff w                                                                                   |  |
| SITES   Percent Impervious   (%D)                                    | Runoff Depth (inches) 0 0.09 0.18 0.27 0.36 0.46 | Runoff Rate (cfs/ac) 0 0.5 0.8 1.2 1.35                         | Runoff Volume (cubic 0 327 653 980 1037 1670 Site Area               |                        | % Imp                                               | 40.0        |             | 20-40<br>652.6 | (per a               | ac.)          | 80-100<br>0 | s<br>f<br>I<br>i<br>a<br>c | SAD 228 drain<br>free discharg<br>The allowabl<br>including the<br>apportioned<br>driveway, an<br>improvemen                                                                         | nage m<br>ge allow<br>e disch<br>glot. Th<br>betwe<br>d an ad               | anagement<br>vable discha<br>arge was de<br>e land use p<br>en roadway<br>ditional 150               | plan for unit<br>arge.<br>etermined by<br>percentages<br>as and lots ba<br>00 SQ. FT. for | : 19, the runoff w                                                                                   |  |
| SITES   Percent Impervious   (%D)                                    | Runoff Depth (inches) 0 0.09 0.18 0.27 0.36 0.46 | Runoff Rate (cfs/ac) 0 0.5 0.8 1.2 1.35 1.5 Site Area (sq. ft.) | Runoff Volume (cubic  0 327 653 980 1037 1670  Site Area (ac.)       | (Sq. ft.)              |                                                     | 40.0        |             |                | (per a<br>40-60      | ac.)<br>60-80 |             | f<br>i<br>i<br>c           | SAD 228 drain<br>free discharg<br>The allowabl<br>including the<br>apportioned<br>driveway, an<br>improvemen                                                                         | nage m<br>ge allow<br>e disch<br>glot. Th<br>betwe<br>d an ad               | anagement<br>vable discha<br>arge was de<br>e land use p<br>en roadway<br>ditional 150               | plan for unit<br>arge.<br>etermined by<br>percentages<br>as and lots ba<br>00 SQ. FT. for | : 19, the runoff w                                                                                   |  |
| SITES   Percent Impervious   (%D)                                    | Runoff Depth (inches) 0 0.09 0.18 0.27 0.36 0.46 | Runoff Rate (cfs/ac) 0 0.5 0.8 1.2 1.35 1.5 Site Area (sq. ft.) | Runoff Volume (cubic  0 327 653 980 1037 1670  Site Area (ac.)       | (Sq. ft.)              |                                                     |             | 0           |                | (per a<br>40-60<br>0 | ac.)<br>60-80 | 0           | f<br>i<br>i<br>c           | SAD 228 drain<br>free discharg<br>The allowabl<br>including the<br>apportioned<br>driveway, an<br>improvemen                                                                         | nage m<br>ge allow<br>e disch<br>e lot. Th<br>betwe<br>d an ad<br>ats are i | anagement<br>vable discha<br>arge was de<br>e land use<br>en roadway<br>ditional 150<br>ncluded in t | plan for unit<br>arge.<br>etermined by<br>percentages<br>as and lots ba<br>00 SQ. FT. for | 19, the runoff war analysis of the boot of the basin were sed on area. The structure sarea percentag |  |