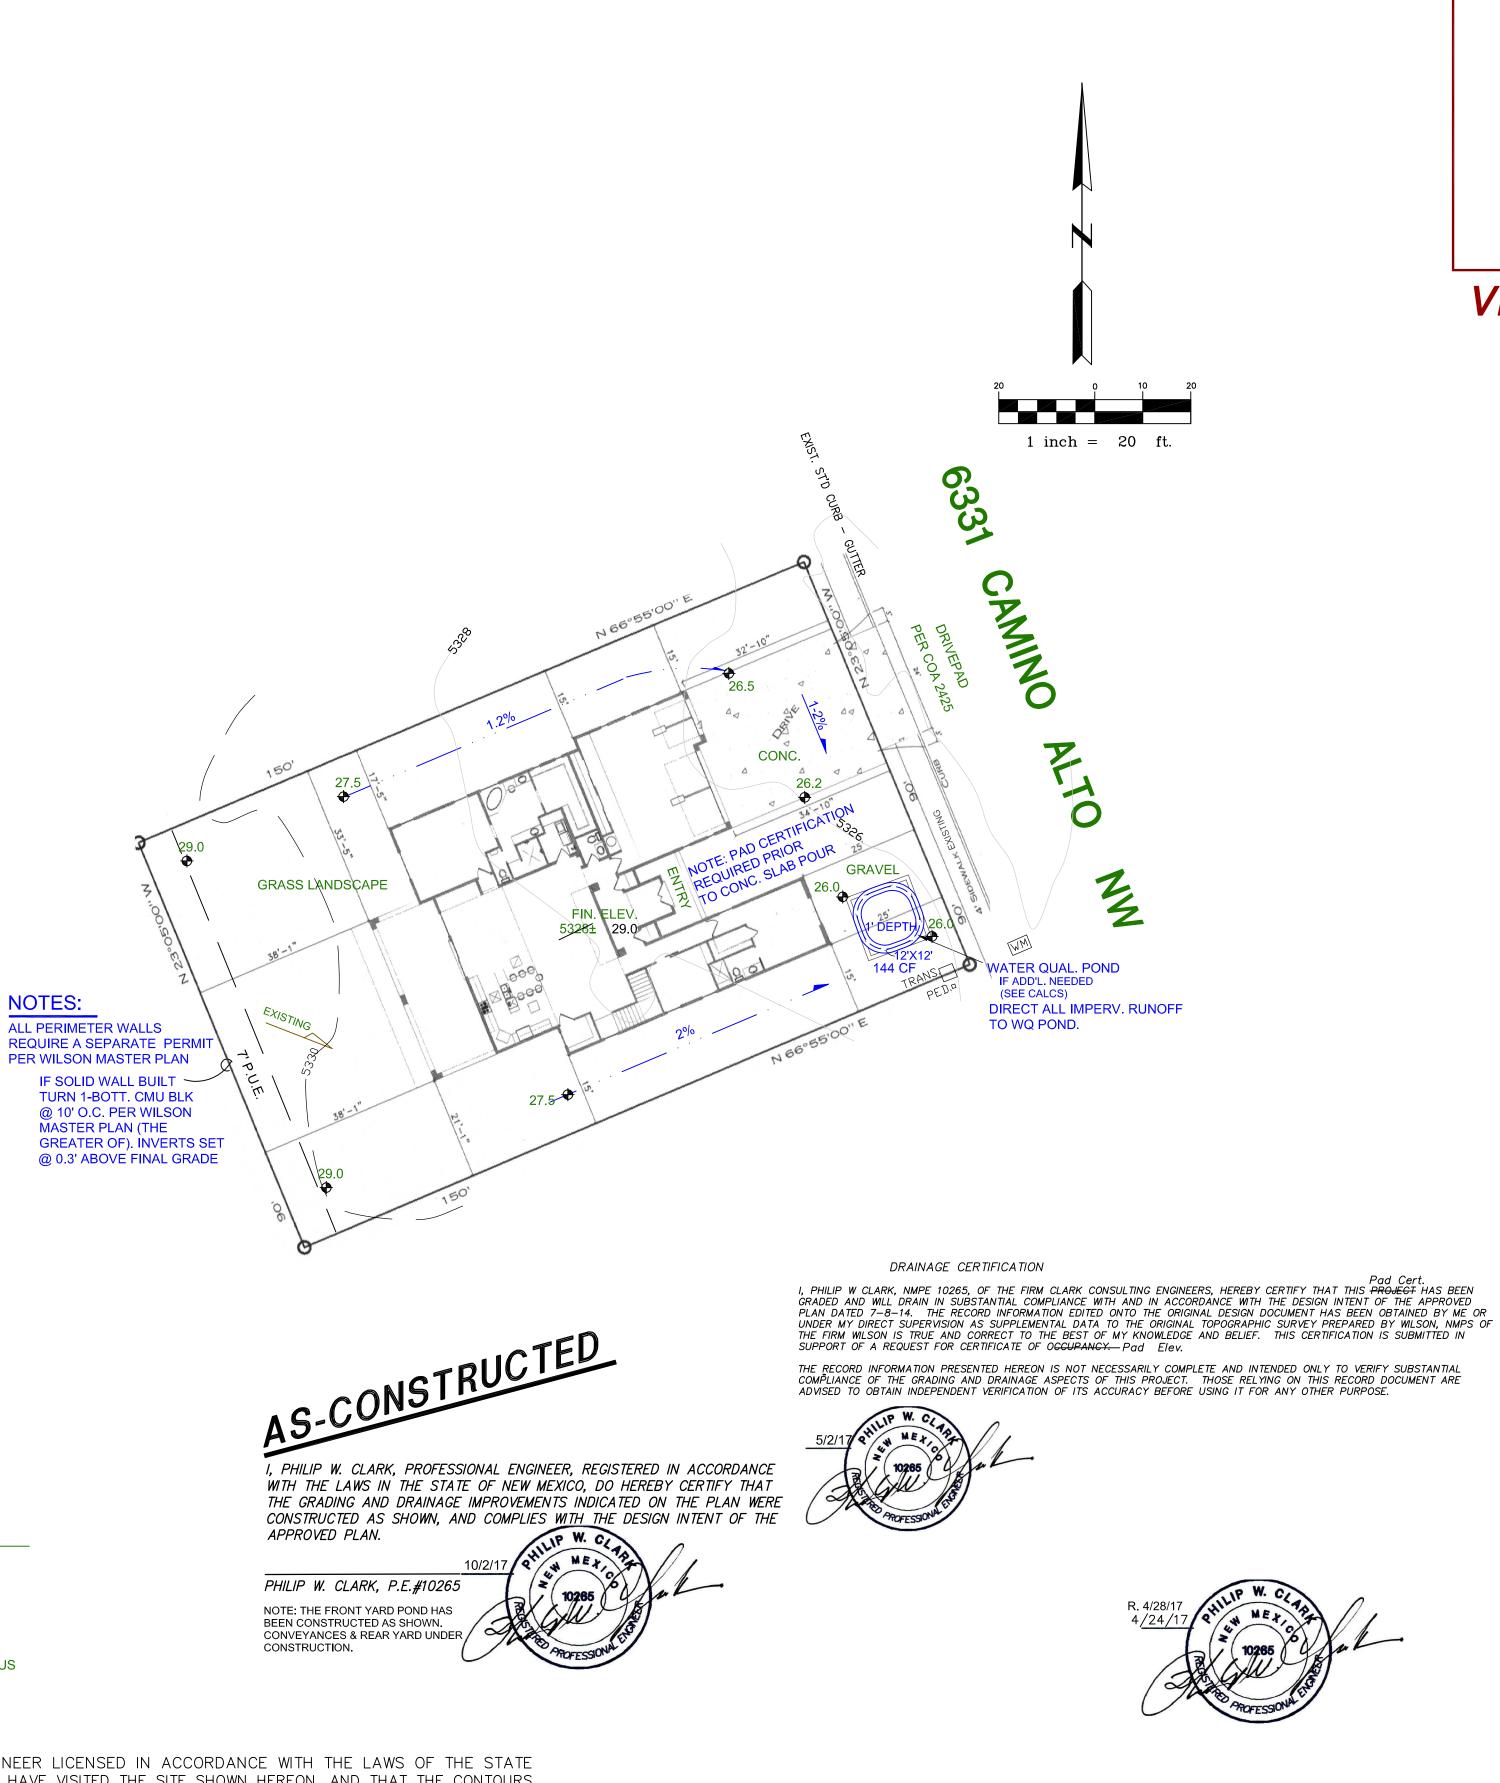

POND CALCS. FIRST FLUSH, PER DPM, WATER QUALITY TABLE 2: 0.34"/12 X 5000 SF = 142 CF POND MIN. REQ'D

NOTE + 28 CF PER 1000 SF OF ADDITIONAL IMPERVIOUS FLATWORK (ie. LAND TREATMENT 'D')

I, PHILIP W. CLARK, A PROFESSIONAL ENGINEER LICENSED IN ACCORDANCE WITH THE LAWS OF THE STATE OF NEW MEXICO, DO HEREBY CERTIFY THAT I HAVE VISITED THE SITE SHOWN HEREON, AND THAT THE CONTOURS SHOWN REPRESENT THE EXISTING GROUND CONDITIONS, AND DO FURTHER CERTIFY THAT NO SIGNIFICANT EARTHWORK NOR MAJOR DISTURBANCE OF THE EXISTING GROUND HAS OCCURRED ON THIS SITE SINCE THE CONTOURS WERE DETERMINED.

PHILIP W. CLARK NMPE #10265

VICINITY MAP

## ZONE D-10

- 1. ALL WORK WITHIN THE RIGHT-OF-WAY SHALL BE CONSTRUCTED IN ACCORDANCE WITH THE CITY OF ALBUQUERQUE STANDARD SPECS. FOR PUBLIC WORKS CONSTRUCTION, 1986, W/ 9 UPDATES.
- 2. AN EXCAVATION/CONSTRUCTION PERMIT IS REQUIRED BEFORE BEGINNING ANY WORK WITHIN CITY R.O.W. AN APPROVED COPY OF THIS PLAN MUST BE SUBMITTED AT THE TIME OF APPLICATION.
- 3. ALL WORK ON THIS PROJECT SHALL BE PERFORMED IN ACCORDANCE WITH APPLICABLE FEDERAL, STATE AND LOCAL LAWS, RULES, AND REGULATIONS CONCERNING CONSTRUCTION SAFETY AND HEALTH.
- 4. ALL LANDSCAPING AREA SHALL BE SOFT-LINED WITH NATIVE VEGETATION AND/OR GRAVEL.
- 5. CONTRACTOR SHALL ENSURE THAT NO SITE SOILS/SEDIMENT OR SILT ENTER THE RIGHT-OF-WAYS DURING CONSTRUCTION.
- 6. REVEGETATE ALL AREAS DISTURBED DUE TO CONSTRUCTION
- PER CITY OF ALBUQ. SPEC. 1012, NATIVE SEED MIX.
- 7. MAXIMUM SITE GRADING WITHOUT EROSION PROTECTION: 3 HORIZONTAL TO 1 VERTICAL, 3:1. DIMENSIONS ARE TO FACE OF CURB UNLESS NOTED OTHERWISE.

## LEGEND

\_ \_ \_ 10 \_ \_ \_ **D** 24.0 \_\_\_\_ . . . \_\_\_\_ FL 0 PP NG OR G R/C

EXIST. SPOT ELEVATION EXIST. CONTOUR NEW SPOT ELEVATION NEW CONTOUR NEW SWALE DRAINAGE DIRECTION, EXISTING FLOWLINE EXISTING POWER POLE NATURAL GROUND, EXISTING REBAR AND CAP, EXISTING

LEGAL DESCRIPTION (EXISTING)

LOT 9, BLOCK 2, VOLCANO CLIFFS, UNIT 22 ALBUQUERQUE, BERNALILLO COUNTY, NEW MEXICO

PROJECT BENCHMARK

SOUTHEAST PROPERTY CORNER, TOP rebar/cap SEE PLAN, ELEVATION = 5325.9 AS TIED FROM ACS CONTROL MONUMENT SYSTEM (NAVD 88).

EXPRESSLY PREPARED FOR TERRANOVA BUILDERS

| Clark Consulting Engineers                 |           |         |                                                                               |              |        |  |  |  |
|--------------------------------------------|-----------|---------|-------------------------------------------------------------------------------|--------------|--------|--|--|--|
| 19 Ryan Road<br>Edgewood, New Mexico 87015 |           |         |                                                                               |              |        |  |  |  |
| Tele: (505) 281-2444                       |           |         | Cell/Txt: (505) 264-6042                                                      |              |        |  |  |  |
| DATE                                       | REVISI    | ON      | LOT 9, BLOCK 2, VOLCANO CLIFFS, UNIT 22<br>ALBUQUERQUE, BERNALILLO COUNTY, NM |              |        |  |  |  |
| 4/28/17                                    | ADDR. COA | AHYDROL |                                                                               |              |        |  |  |  |
| 5/2/17                                     | Pad Cert  | L       | 6331 CAMINO ALTO, NW                                                          |              |        |  |  |  |
| Grading & Drainage                         |           |         |                                                                               |              |        |  |  |  |
|                                            |           |         | <b>Plan</b>                                                                   |              |        |  |  |  |
|                                            |           |         |                                                                               | -            |        |  |  |  |
| DESIGNED BY: PWC DRAWN                     |           | BY: CCE | Terran                                                                        | ova_Palleras | 1 OF 1 |  |  |  |
| CHECKED BY: PWC DATE:                      |           | 4/12/17 | FILE #:                                                                       | G/D          |        |  |  |  |