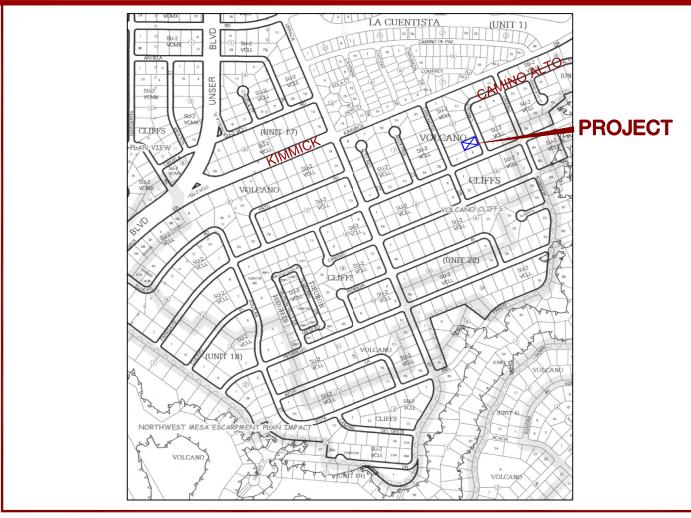

|                          |                    |                                     |                   |  |





POND CALCS. FIRST FLUSH, PER DPM, WATER QUALITY TABLE 2: 0.34"/12 X 5000 SF = 142 CF POND MIN. REQ'D

NOTE + 28 CF PER 1000 SF OF ADDITIONAL IMPERVIOUS FLATWORK (ie. LAND TREATMENT 'D')

I, PHILIP W. CLARK, A PROFESSIONAL ENGINEER LICENSED IN ACCORDANCE WITH THE LAWS OF THE STATE OF NEW MEXICO, DO HEREBY CERTIFY THAT I HAVE VISITED THE SITE SHOWN HEREON, AND THAT THE CONTOURS SHOWN REPRESENT THE EXISTING GROUND CONDITIONS, AND DO FURTHER CERTIFY THAT NO SIGNIFICANT EARTHWORK NOR MAJOR DISTURBANCE OF THE EXISTING GROUND HAS OCCURRED ON THIS SITE SINCE THE CONTOURS WERE DETERMINED.

PHILIP W. CLARK NMPE #10265





VICINITY MAP

## ZONE D-10



- 1. ALL WORK WITHIN THE RIGHT-OF-WAY SHALL BE CONSTRUCTED IN ACCORDANCE WITH THE CITY OF ALBUQUERQUE STANDARD SPECS. FOR PUBLIC WORKS CONSTRUCTION, 1986, W/ 9 UPDATES.
- 2. AN EXCAVATION/CONSTRUCTION PERMIT IS REQUIRED BEFORE BEGINNING ANY WORK WITHIN CITY R.O.W. AN APPROVED COPY OF THIS PLAN MUST BE SUBMITTED AT THE TIME OF APPLICATION.
- 3. ALL WORK ON THIS PROJECT SHALL BE PERFORMED IN ACCORDANCE WITH APPLICABLE FEDERAL, STATE AND LOCAL LAWS, RULES, AND REGULATIONS CONCERNING CONSTRUCTION SAFETY AND HEALTH.
- 4. ALL LANDSCAPING AREA SHALL BE SOFT-LINED WITH NATIVE VEGETATION AND/OR GRAVEL.
- 5. CONTRACTOR SHALL ENSURE THAT NO SITE SOILS/SEDIMENT OR SILT ENTER THE RIGHT-OF-WAYS DURING CONSTRUCTION.
- 6. REVEGETATE ALL AREAS DISTURBED DUE TO CONSTRUCTION
-