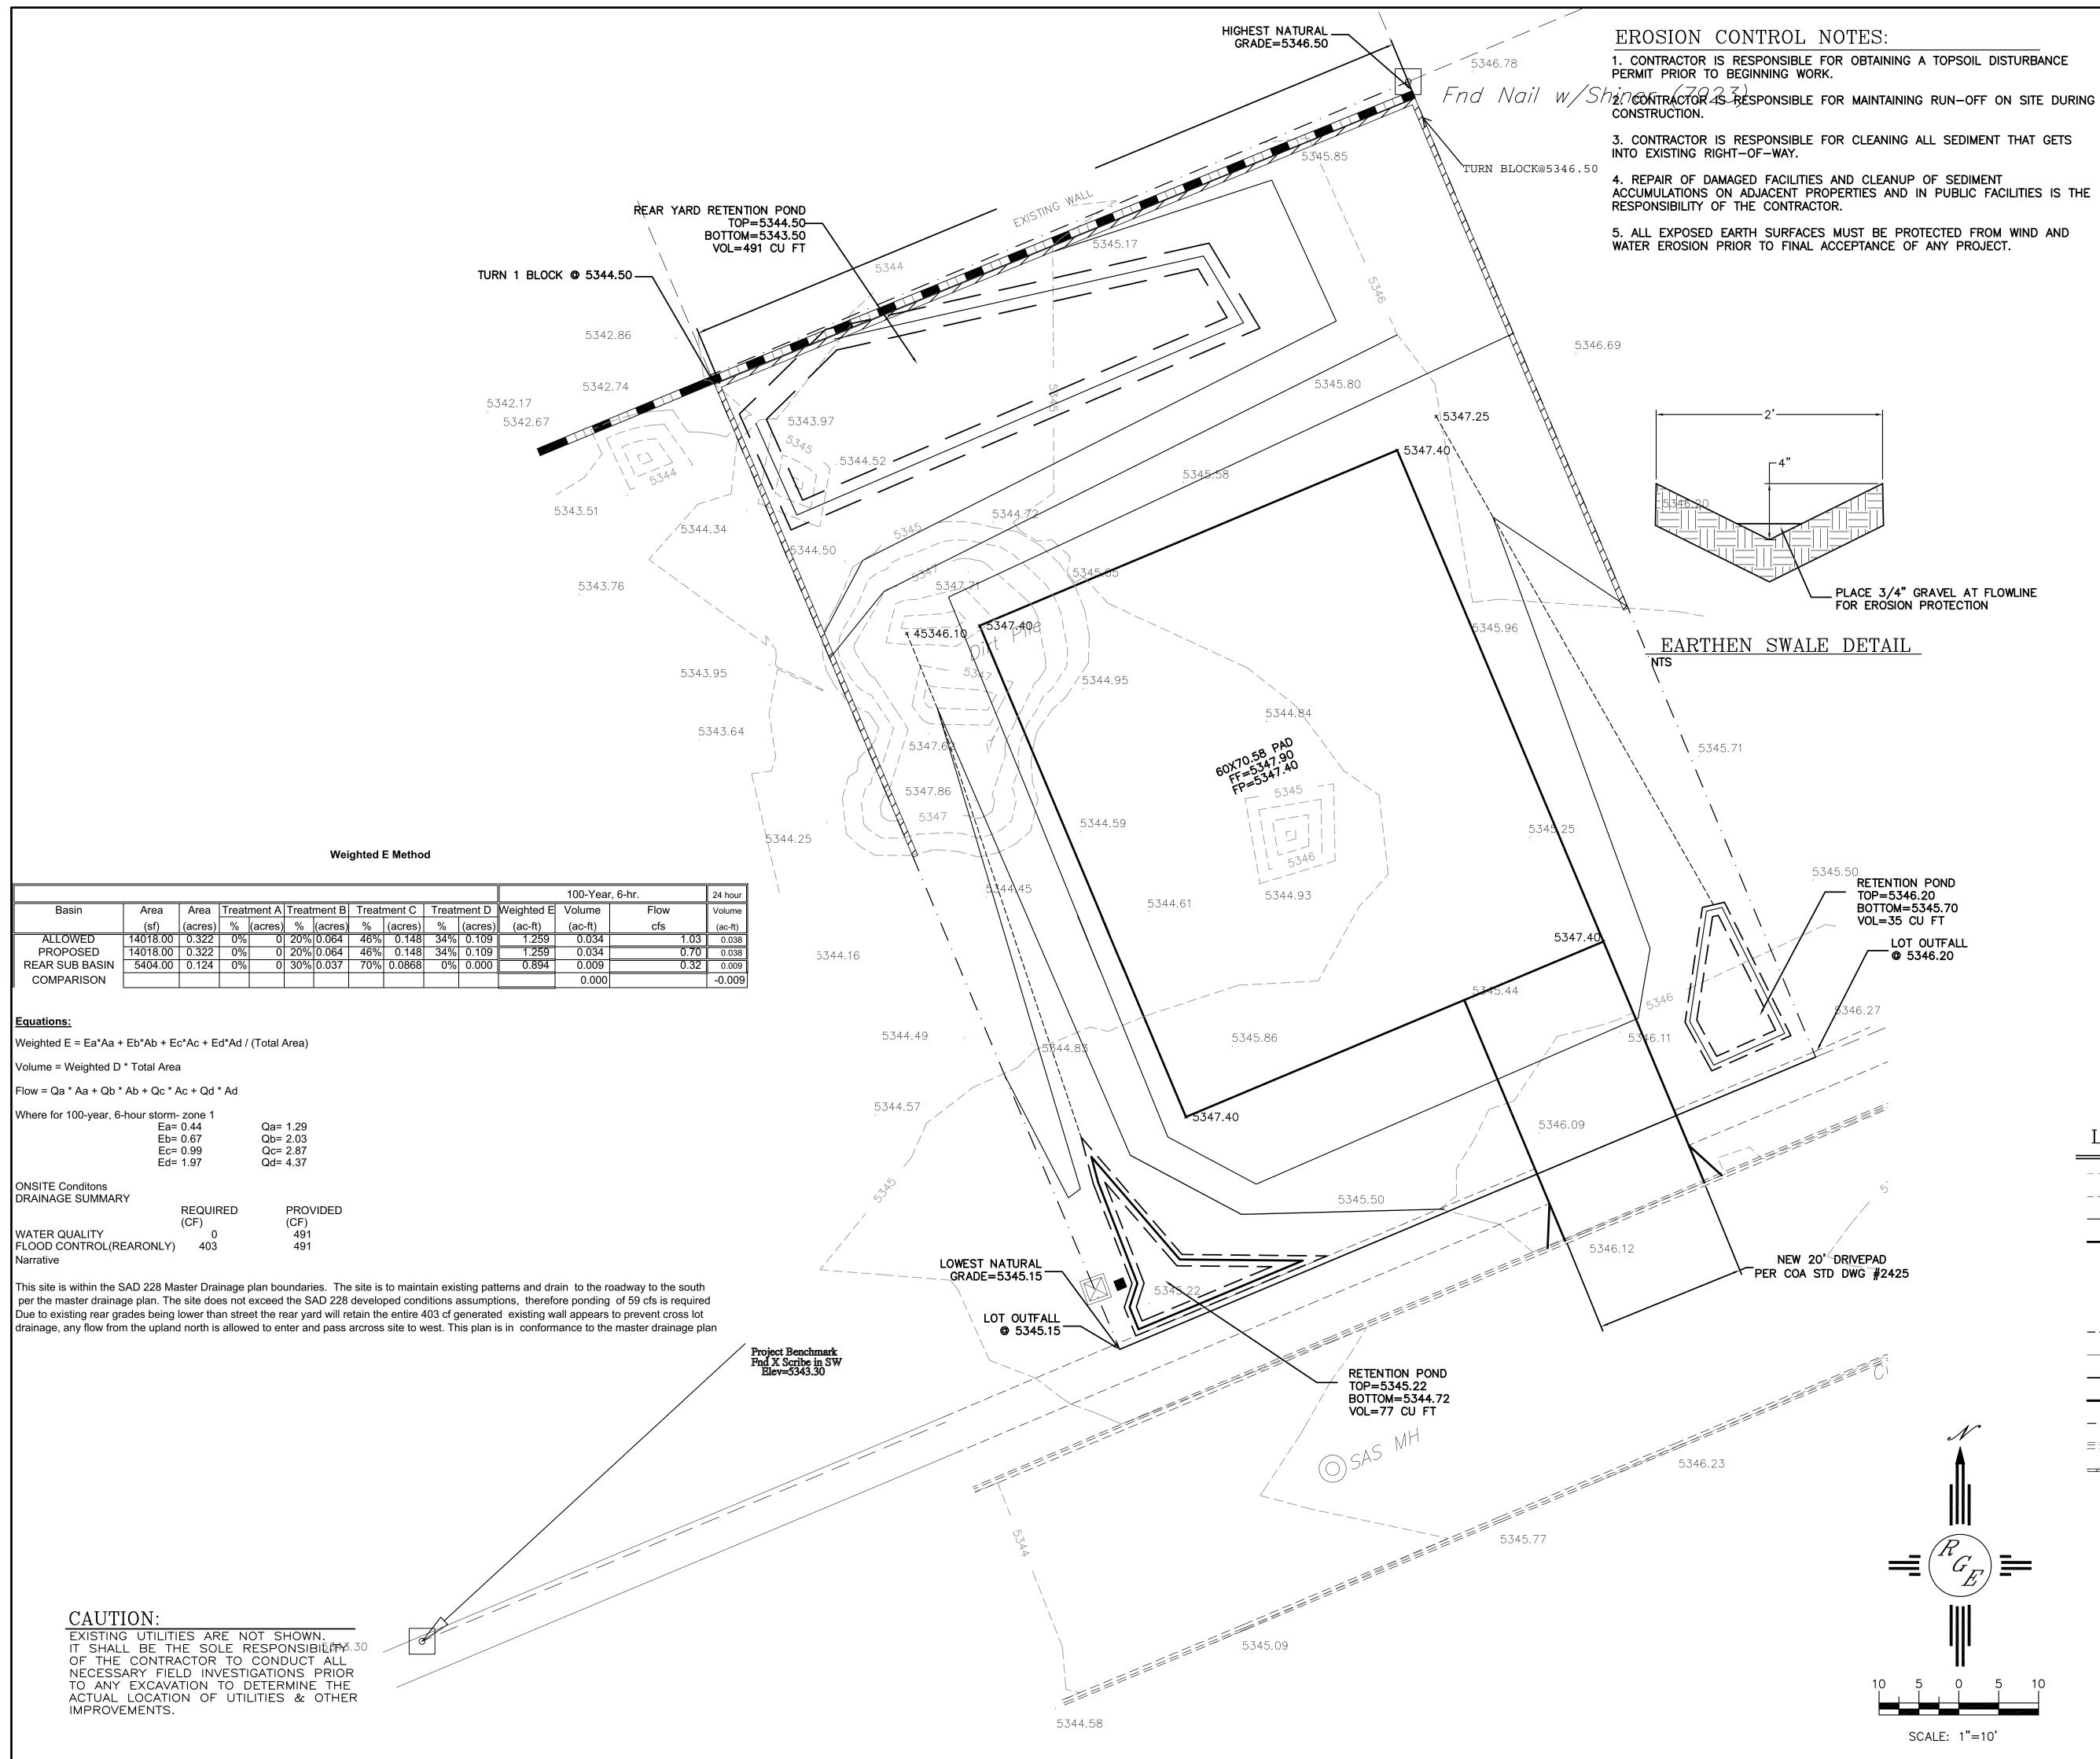

## NOTES:

1. ALL SPOT ELEVATIONS REPRESENT FLOWLINE ELEVATION UNLESS OTHERWISE NOTED. 2. ALL SLOPES SHALL BE 3:1 MAX. AND GRAVEL OR NATIVE SEEDING PRIOR TO CO.

### LEGEND

|              | EXISTING CONTOUR                             |  |  |
|--------------|----------------------------------------------|--|--|
|              | EXISTING INDEX CONTOUR                       |  |  |
| XXXX         | PROPOSED CONTOUR                             |  |  |
| xxxxx        | PROPOSED INDEX CONTOUR                       |  |  |
| ►            | SLOPE TIE                                    |  |  |
| × XXXX       | EXISTING SPOT ELEVATION                      |  |  |
| × XXXX       | PROPOSED SPOT ELEVATION                      |  |  |
|              | LOT LINE                                     |  |  |
|              | CENTERLINE                                   |  |  |
|              | RIGHT-OF-WAY                                 |  |  |
|              | PROPOSED 4" PVC SD                           |  |  |
|              | GRAVEL LINED SWALE                           |  |  |
| ============ | EXISTING CURB AND GUTTER                     |  |  |
|              | PROPOSED CMU RETAINING WALL-DESIGN BY OTHERS |  |  |