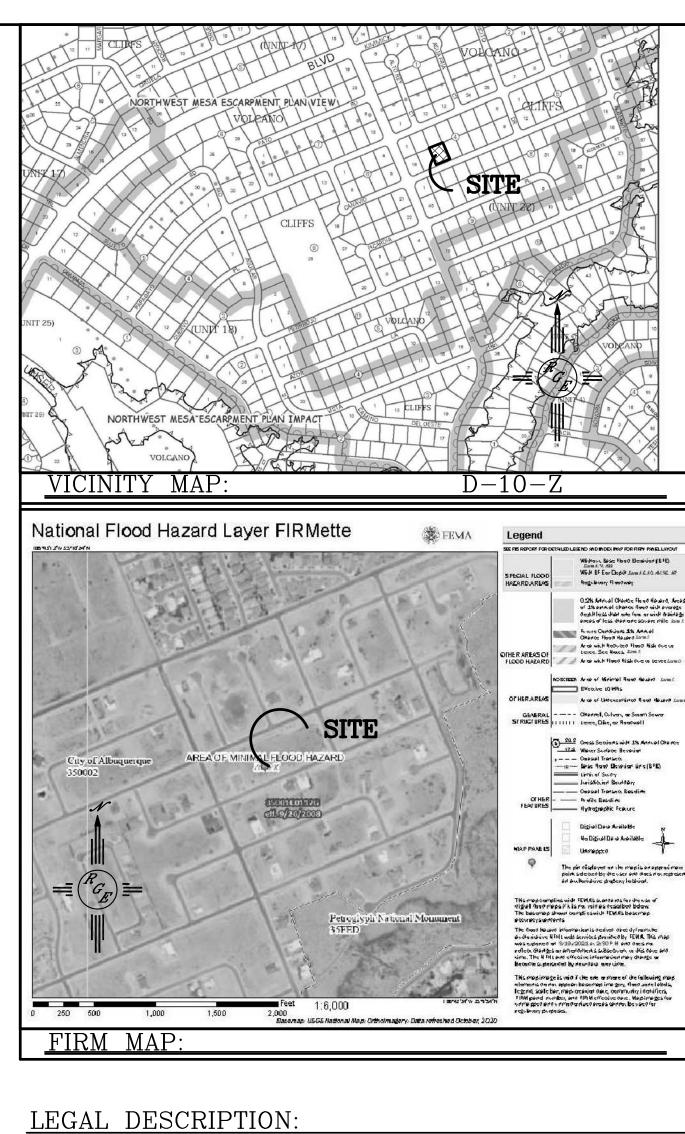

|                                                                   | TAL RECEIVED:                                                                                                                                                                                                                                                                                                                                                           |                                                                                                                       |  |





# LOT 14, BLOCK 4, VOLCANO CLIFFS UNIT 22

## NOTES:

1. ALL SPOT ELEVATIONS REPRESENT FLOWLINE ELEVATION UNLESS OTHERWISE NOTED. 2. ALL SLOPES SHALL BE 3:1 MAX. AND GRAVEL OR NATIVE SEEDING PRIOR TO CO.

### LEGEND

|              | EXISTING CONTOUR                             |  |  |
|--------------|----------------------------------------------|--|--|
|              | EXISTING INDEX CONTOUR                       |  |  |
| XXXX         | PROPOSED CONTOUR                             |  |  |
| xxxxx        | PROPOSED INDEX CONTOUR                       |  |  |
| ►            | SLOPE TIE                                    |  |  |
| × XXXX       | EXISTING SPOT ELEVATION                      |  |  |
| × XXXX       | PROPOSED SPOT ELEVATION                      |  |  |
|              | LOT