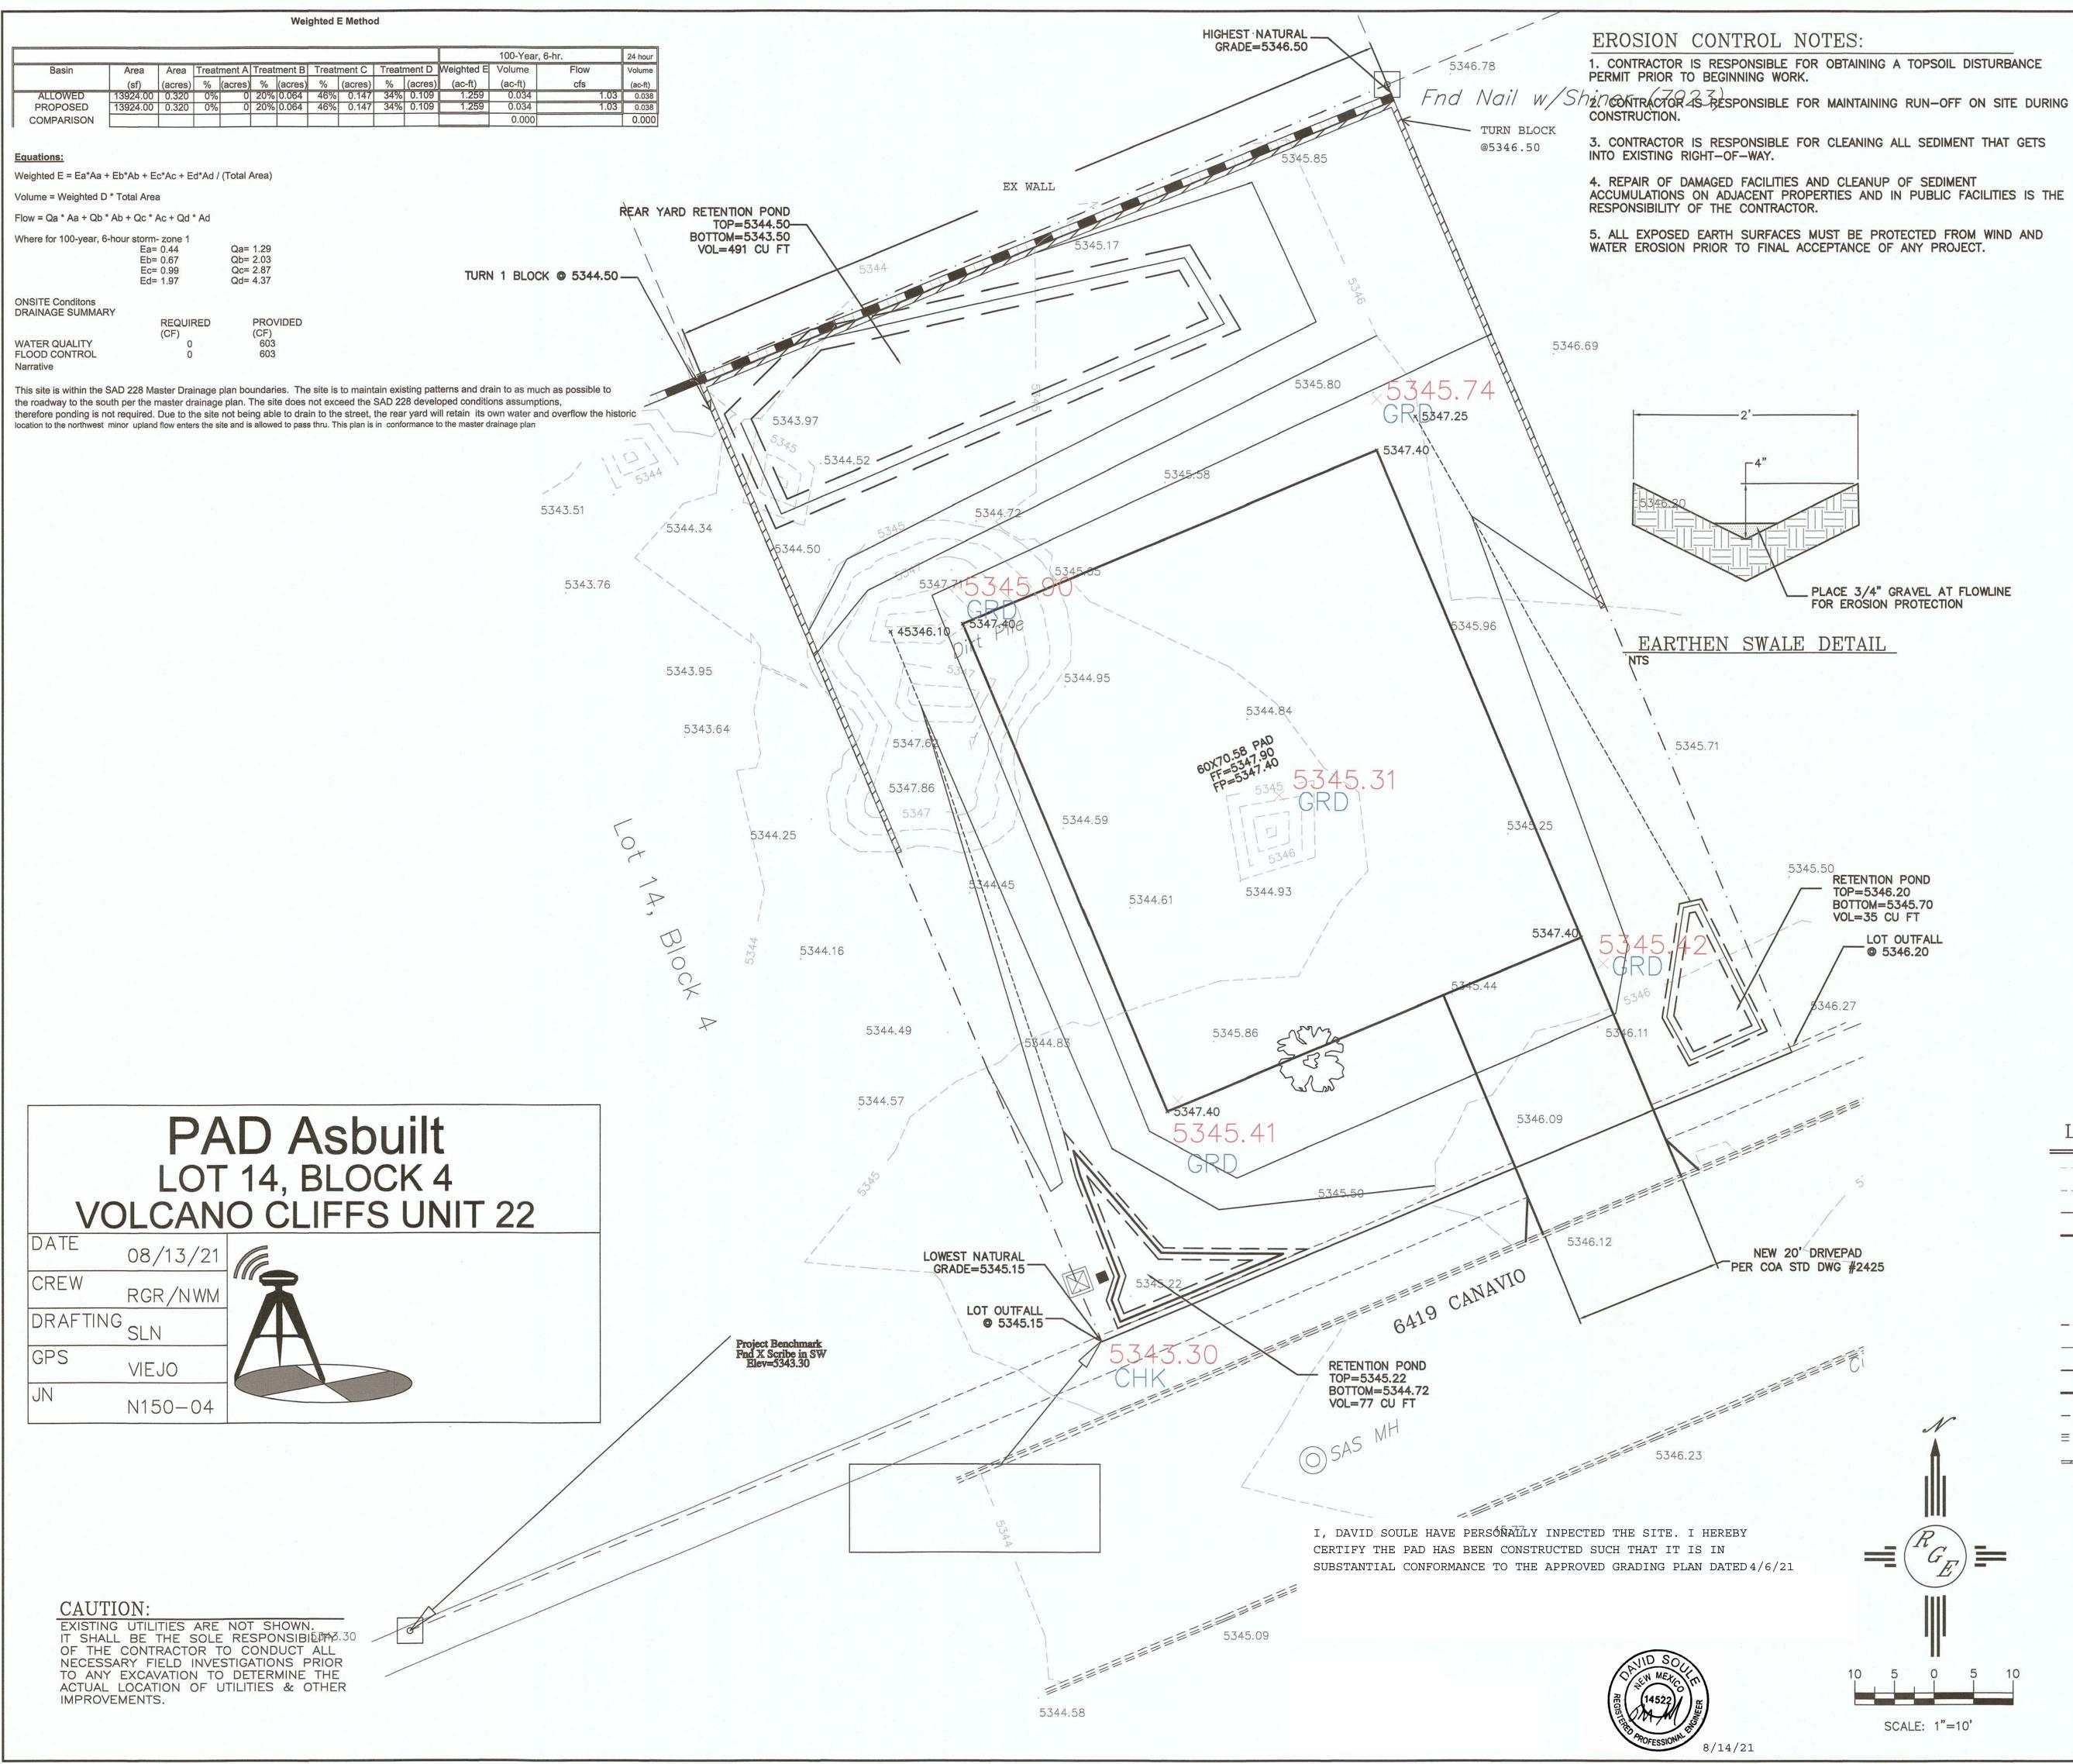

## LEGAL DESCRIPTION: LOT 14, BLOCK 4, VOLCANO CLIFFS UNIT 22

## NOTES:

1. ALL SPOT ELEVATIONS REPRESENT FLOWLINE ELEVATION UNLESS OTHERWISE NOTED.

2. ALL SLOPES SHALL BE 3:1 MAX. AND GRAVEL OR NATIVE SEEDING PRIOR TO CO.

## LEGEND

| XXXX   | EXISTING CONTOUR                             |
|--------|----------------------------------------------|
|        | EXISTING INDEX CONTOUR                       |
| XXXX   | PROPOSED CONTOUR                             |
|        | PROPOSED INDEX CONTOUR                       |
| ►      | SLOPE TIE                                    |
| × XXXX | EXISTING SPOT ELEVATION                      |
| × XXXX | PROPOSED SPOT ELEVATION                      |
|        | LOT LINE                                     |
|        | CENTERLINE                                   |
|        | RIGHT-OF-WAY                                 |
|        | PROPOSED 4" PVC SD                           |
|        | GRAVEL LINED SWALE                           |
|        | EXISTING CURB AND GUTTER                     |
|        | PROPOSED CMU RETAINING WALL-DESIGN BY OTHERS |
|        |                                              |