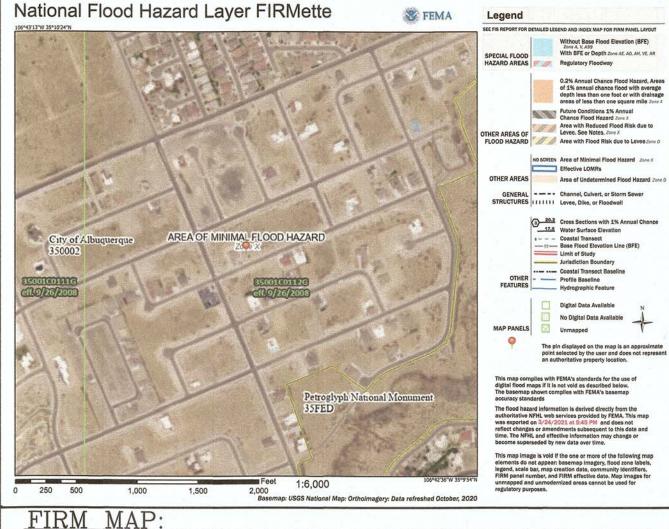

## LEGAL DESCRIPTION: LOT 14, BLOCK 4, VOLCANO CLIFFS UNIT 22

## NOTES:

1. ALL SPOT ELEVATIONS REPRESENT FLOWLINE ELEVATION UNLESS OTHERWISE NOTED.

2. ALL SLOPES SHALL BE 3:1 MAX. AND GRAVEL OR NATIVE SEEDING PRIOR TO CO.

## LEGEND

| XXXX   | EXISTING CONTOUR                             |
|--------|----------------------------------------------|
|        | EXISTING INDEX CONTOUR                       |
| XXXX   | PROPOSED CONTOUR                             |
|        | PROPOSED INDEX CONTOUR                       |
| ►      | SLOPE TIE                                    |
| × XXXX | EXISTING SPOT ELEVATION                      |
| × XXXX | PROPOSED SPOT ELEVATION                      |
|        | LOT LINE                                     |
|        | CENTERLINE