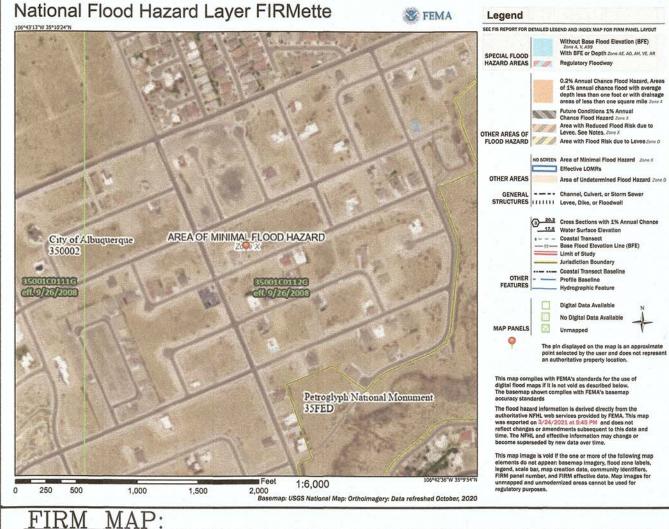

| OTHER (SPECIF                                        | Y)                    |                      |           |  |
| DATE SUBMITTED:                                                 | *                              |                                                      |                       |                      |           |  |
| COA STAFF:                                                      | ELECTRONIC SUBMITTAL RECEIVED: |                                                      |                       |                      |           |  |
|                                                                 | FEE PAID:                      |                                                      |                       |                      |           |  |







### LEGAL DESCRIPTION: LOT 14, BLOCK 4, VOLCANO CLIFFS UNIT 22

## NOTES:

1. ALL SPOT ELEVATIONS REPRESENT FLOWLINE ELEVATION UNLESS OTHERWISE NOTED.

2. ALL SLOPES SHALL BE 3:1 MAX. AND GRAVEL OR NATIVE SEEDING PRIOR TO CO.

## LEGEND

| XXXX   | EXISTING CONTOUR                             |
|--------|----------------------------------------------|
|        | EXISTING INDEX CONTOUR                       |
| XXXX   | PROPOSED CONTOUR                             |
|        | PROPOSED INDEX CONTOUR                       |
| ►      | SLOPE TIE                                    |
| × XXXX | EXISTING SPOT ELEVATION                      |
| × XXXX | PROPOSED SPOT ELEVATION                      |
|        | LOT LINE                                     |
|        | CENTERLINE