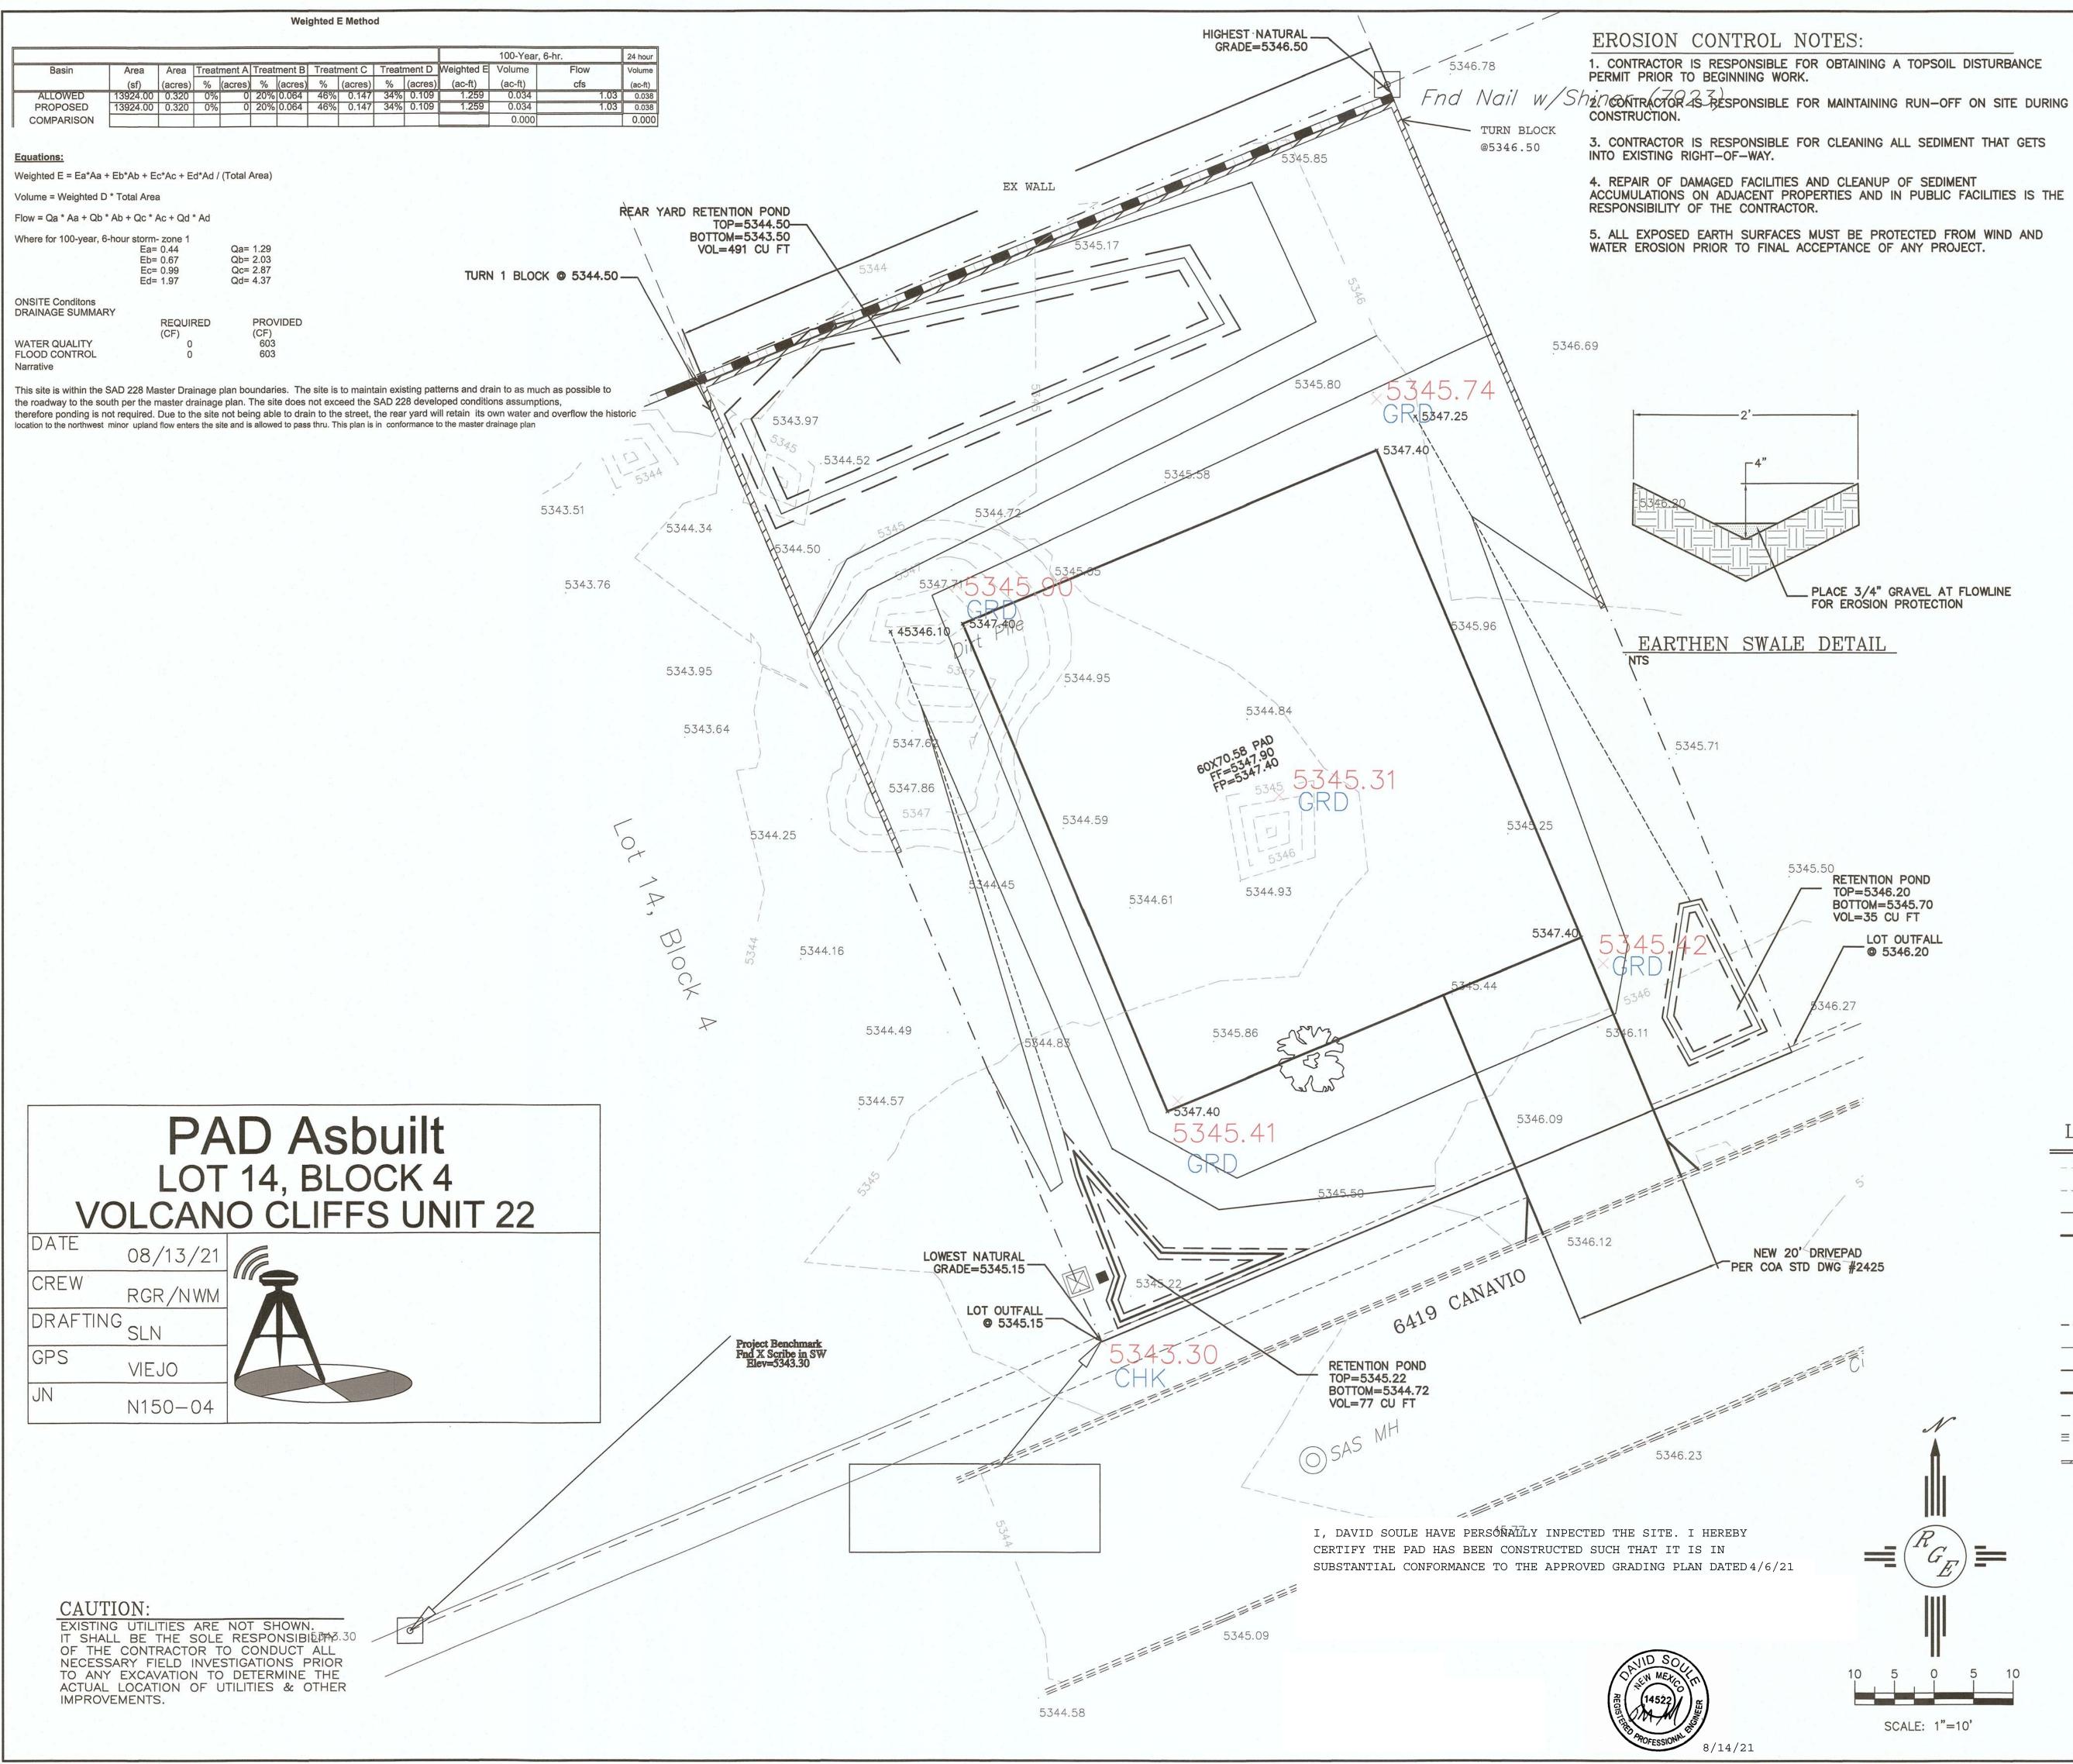

### LEGAL DESCRIPTION: LOT 14, BLOCK 4, VOLCANO CLIFFS UNIT 22

## NOTES:

1. ALL SPOT ELEVATIONS REPRESENT FLOWLINE ELEVATION UNLESS OTHERWISE NOTED.

2. ALL SLOPES SHALL BE 3:1 MAX. AND GRAVEL OR NATIVE SEEDING PRIOR TO CO.

## LEGEND

| XXXX   | EXISTING CONTOUR                             |
|--------|----------------------------------------------|
|        | EXISTING INDEX CONTOUR                       |
| XXXX   | PROPOSED CONTOUR                             |
|        | PROPOSED INDEX CONTOUR                       |
| ►      | SLOPE TIE                                    |
| × XXXX | EXISTING SPOT ELEVATION                      |
| × XXXX | PROPOSED SPOT ELEVATION                      |
|        | LOT LINE                                     |
|        | CENTERLINE                                   |
|        | RIGHT-OF-WAY                                 |
|        | PROPOSED 4" PVC SD                           |
|        | GRAVEL LINED SWALE                           |
|        | EXISTING CURB AND GUTTER                     |
|        | PROPOSED CMU RETAINING WALL-DESIGN BY OTHERS |
|        |                                              |