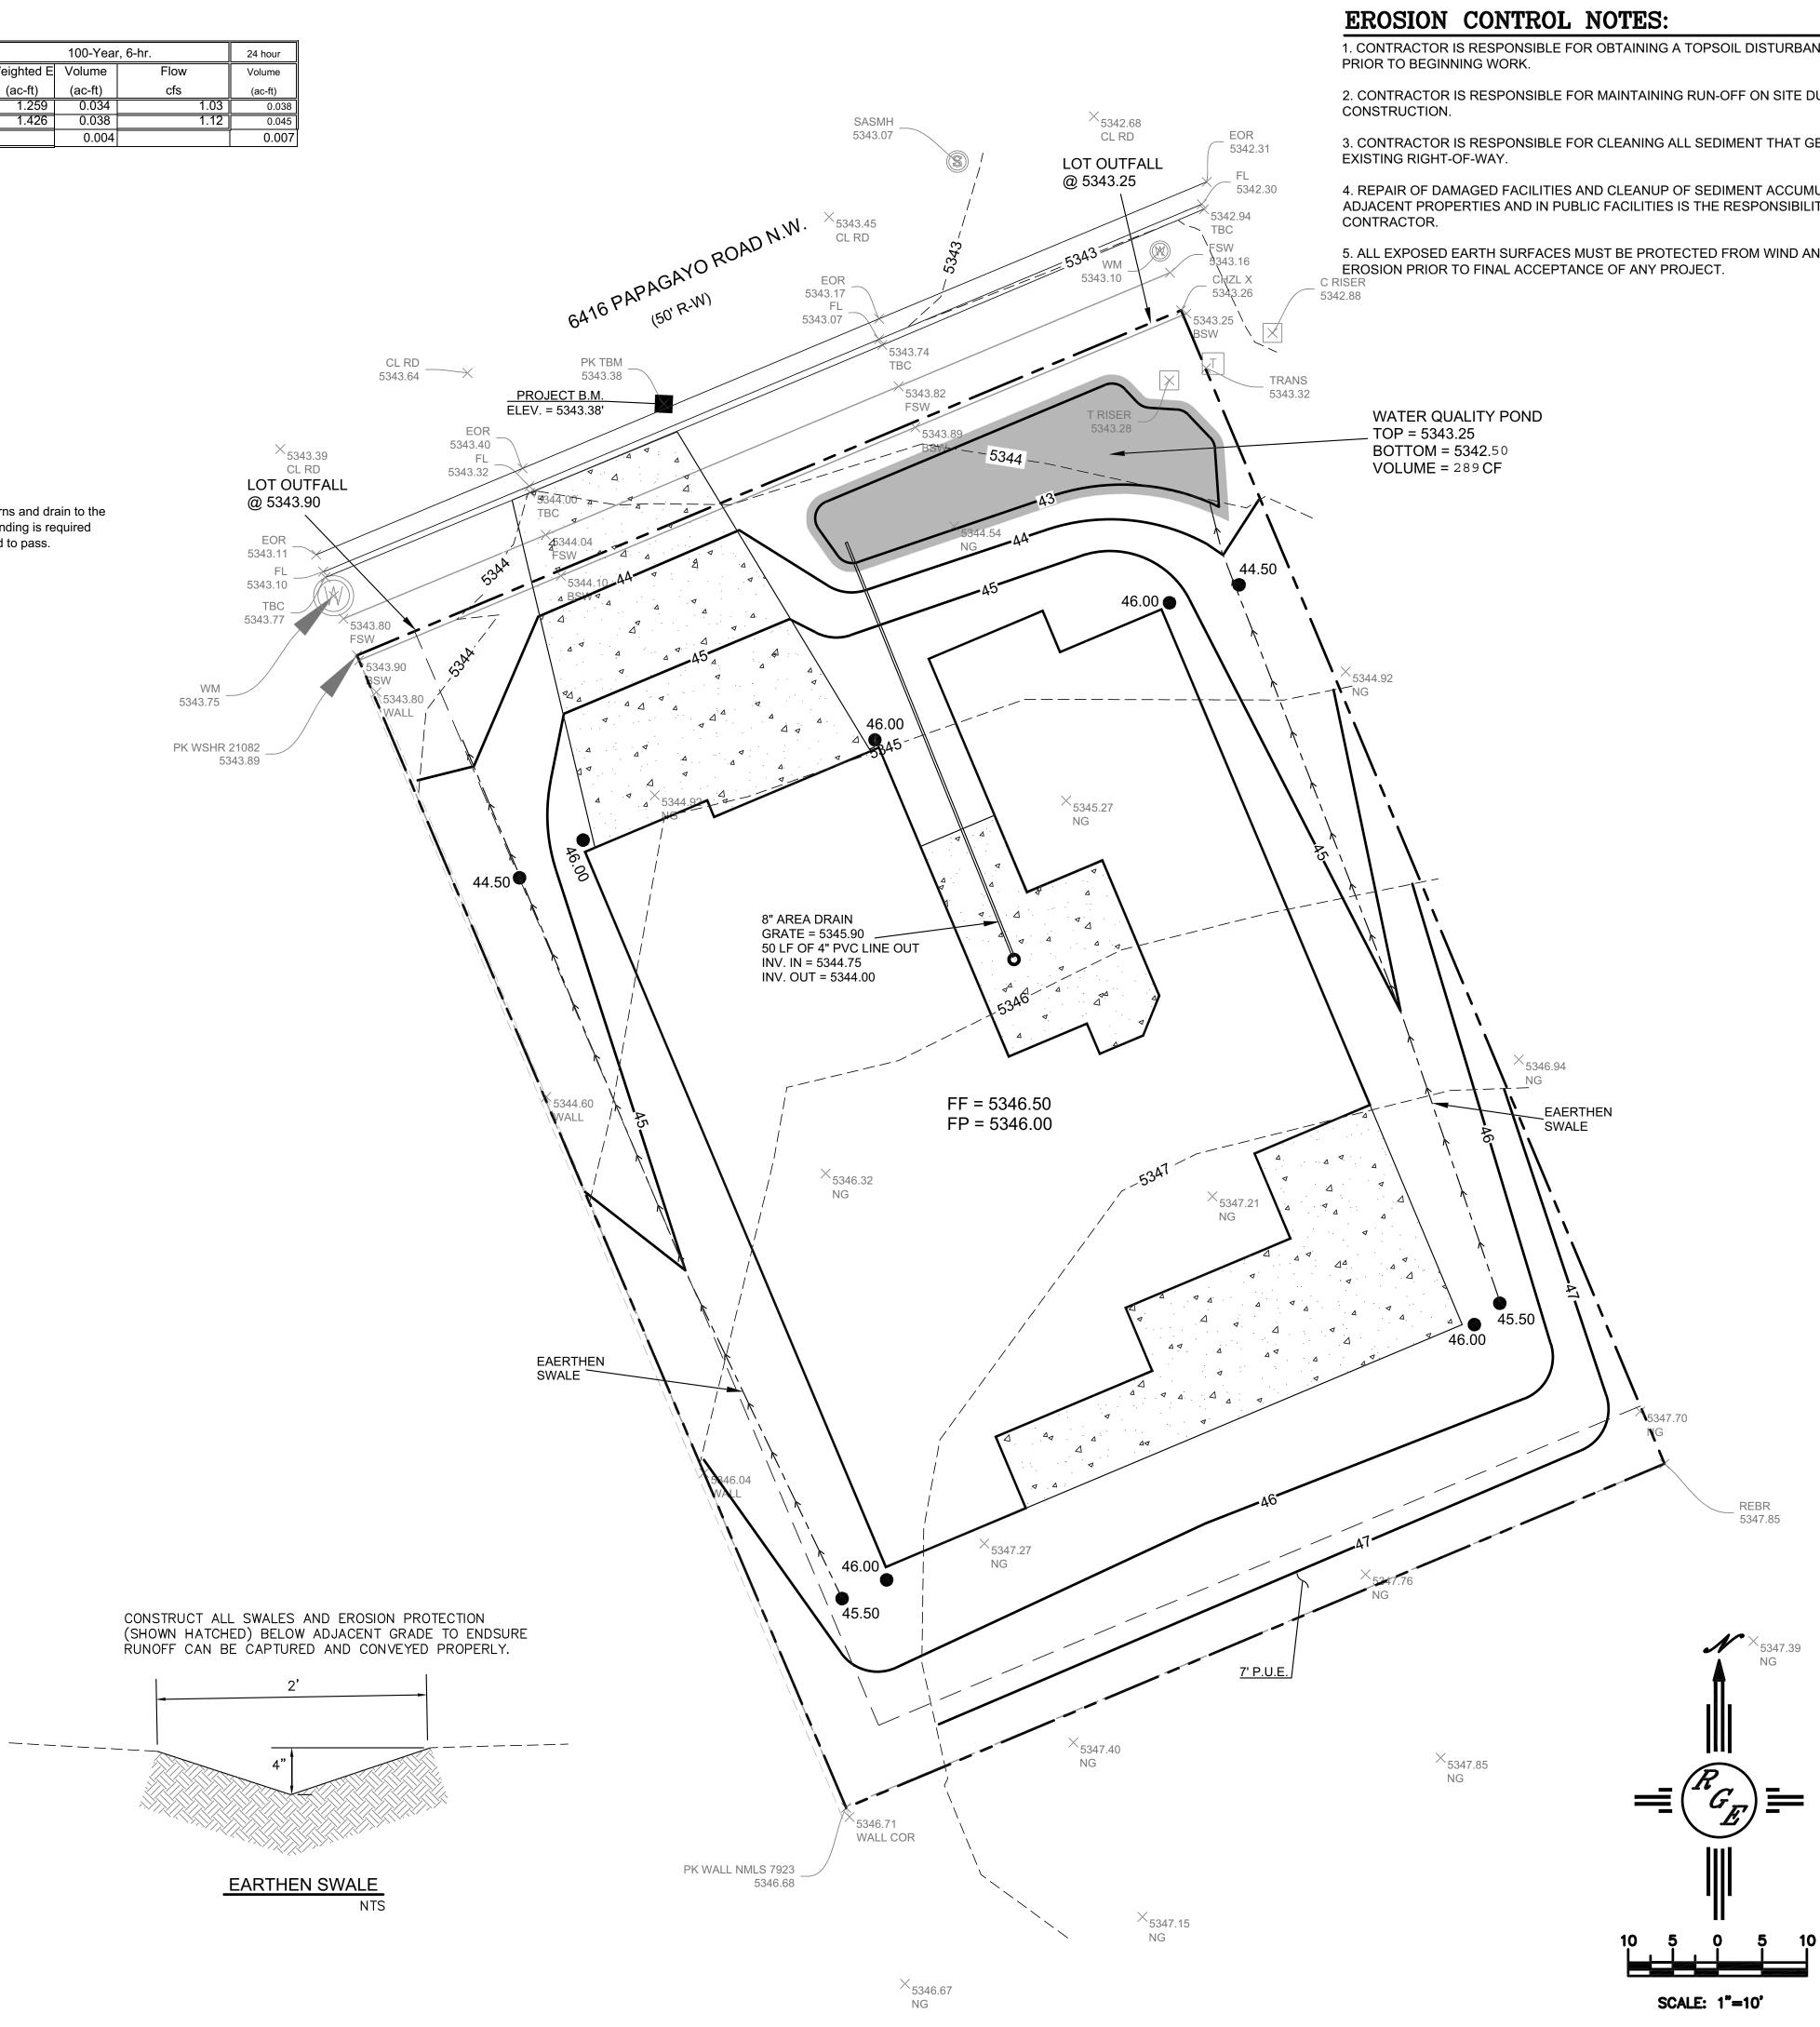

|   | Weighted E Method |          |         |       |         |                  |         |     |             |     |                        |         |          |          |      |         |
|---|-------------------|----------|---------|-------|---------|------------------|---------|-----|-------------|-----|------------------------|---------|----------|----------|------|---------|
|   |                   |          |         |       |         |                  |         |     |             |     |                        |         | 100-Year | r, 6-hr. |      | 24 hour |
|   | Basin             | Area     | Area    | Treat | ment A  | nt A Treatment B |         |     | Treatment C |     | Treatment D Weighted E |         | Volume   | Flow     |      | Volume  |
|   |                   | (sf)     | (acres) | %     | (acres) | %                | (acres) | %   | (acres)     | %   | (acres)                | (ac-ft) | (ac-ft)  | cfs      |      | (ac-ft) |
| Ī | ALLOWED           | 14020.00 | 0.322   | 0%    | 0       | 20%              | 0.064   | 46% | 0.1481      | 34% | 0.109                  | 1.259   | 0.034    |          | 1.03 | 0.038   |
|   | PROPOSED          | 14020.00 | 0.322   | 0%    | 0       | 20%              | 0.064   | 29% | 0.0933      | 51% | 0.164                  | 1.426   | 0.038    |          | 1.12 | 0.045   |
|   | COMPARISON        |          |         |       |         |                  |         |     |             |     |                        |         | 0.004    |          |      | 0.007   |

## Equations:

Weighted E = Ea\*Aa + Eb\*Ab + Ec\*Ac + Ed\*Ad / (Total Area)

Volume = Weighted D \* Total Area

Flow = Qa \* Aa + Qb \* Ab + Qc \* Ac + Qd \* Ad

| Where for 100-year, 6-hc                | our storm- zone 1 |          |  |  |  |  |
|-----------------------------------------|-------------------|----------|--|--|--|--|
| -                                       | Qa= 1.29          |          |  |  |  |  |
|                                         | Eb= 0.67          | Qb= 2.03 |  |  |  |  |
|                                         | Ec= 0.99          | Qc= 2.87 |  |  |  |  |
|                                         | Ed= 1.97          | Qd= 4.37 |  |  |  |  |
| ONSITE Conditons<br>FIRST FLUSH WATER ( | QUALITY VOLUME    |          |  |  |  |  |
|                                         | REQUIRED          | PROVIDED |  |  |  |  |
|                                         | (CF)              | (CF)     |  |  |  |  |
| WATER QUALITY                           | 0                 | 89       |  |  |  |  |
| FLOOD CONTROL                           | 286               | 289      |  |  |  |  |
|                                         |                   |          |  |  |  |  |

Narrative

This site is within the SAD 228 Master Drainage plan boundaries. The site is to maintain existing patterns and drain to the adjacent roadway. The site does exceed the SAD 228 developed conditions assumptions therefore ponding is required Upland flow has the ability to enter the site from the rear yard of the lot to the south, this flow is allowed to pass. This plan is in conformance to the master drainage plan

**CAUTION:** 

EXISTING UTILITIES ARE NOT SHOWN. IT SHALL BE THE SOLE RESPONSIBILITY OF THE CONTRACTOR TO CONDUCT ALL NECESSARY FIELD INVESTIGATIONS PRIOR TO ANY EXCAVATION TO DETERMINE THE ACTUAL LOCATION OF UTILITIES & OTHER IMPROVEMENTS.