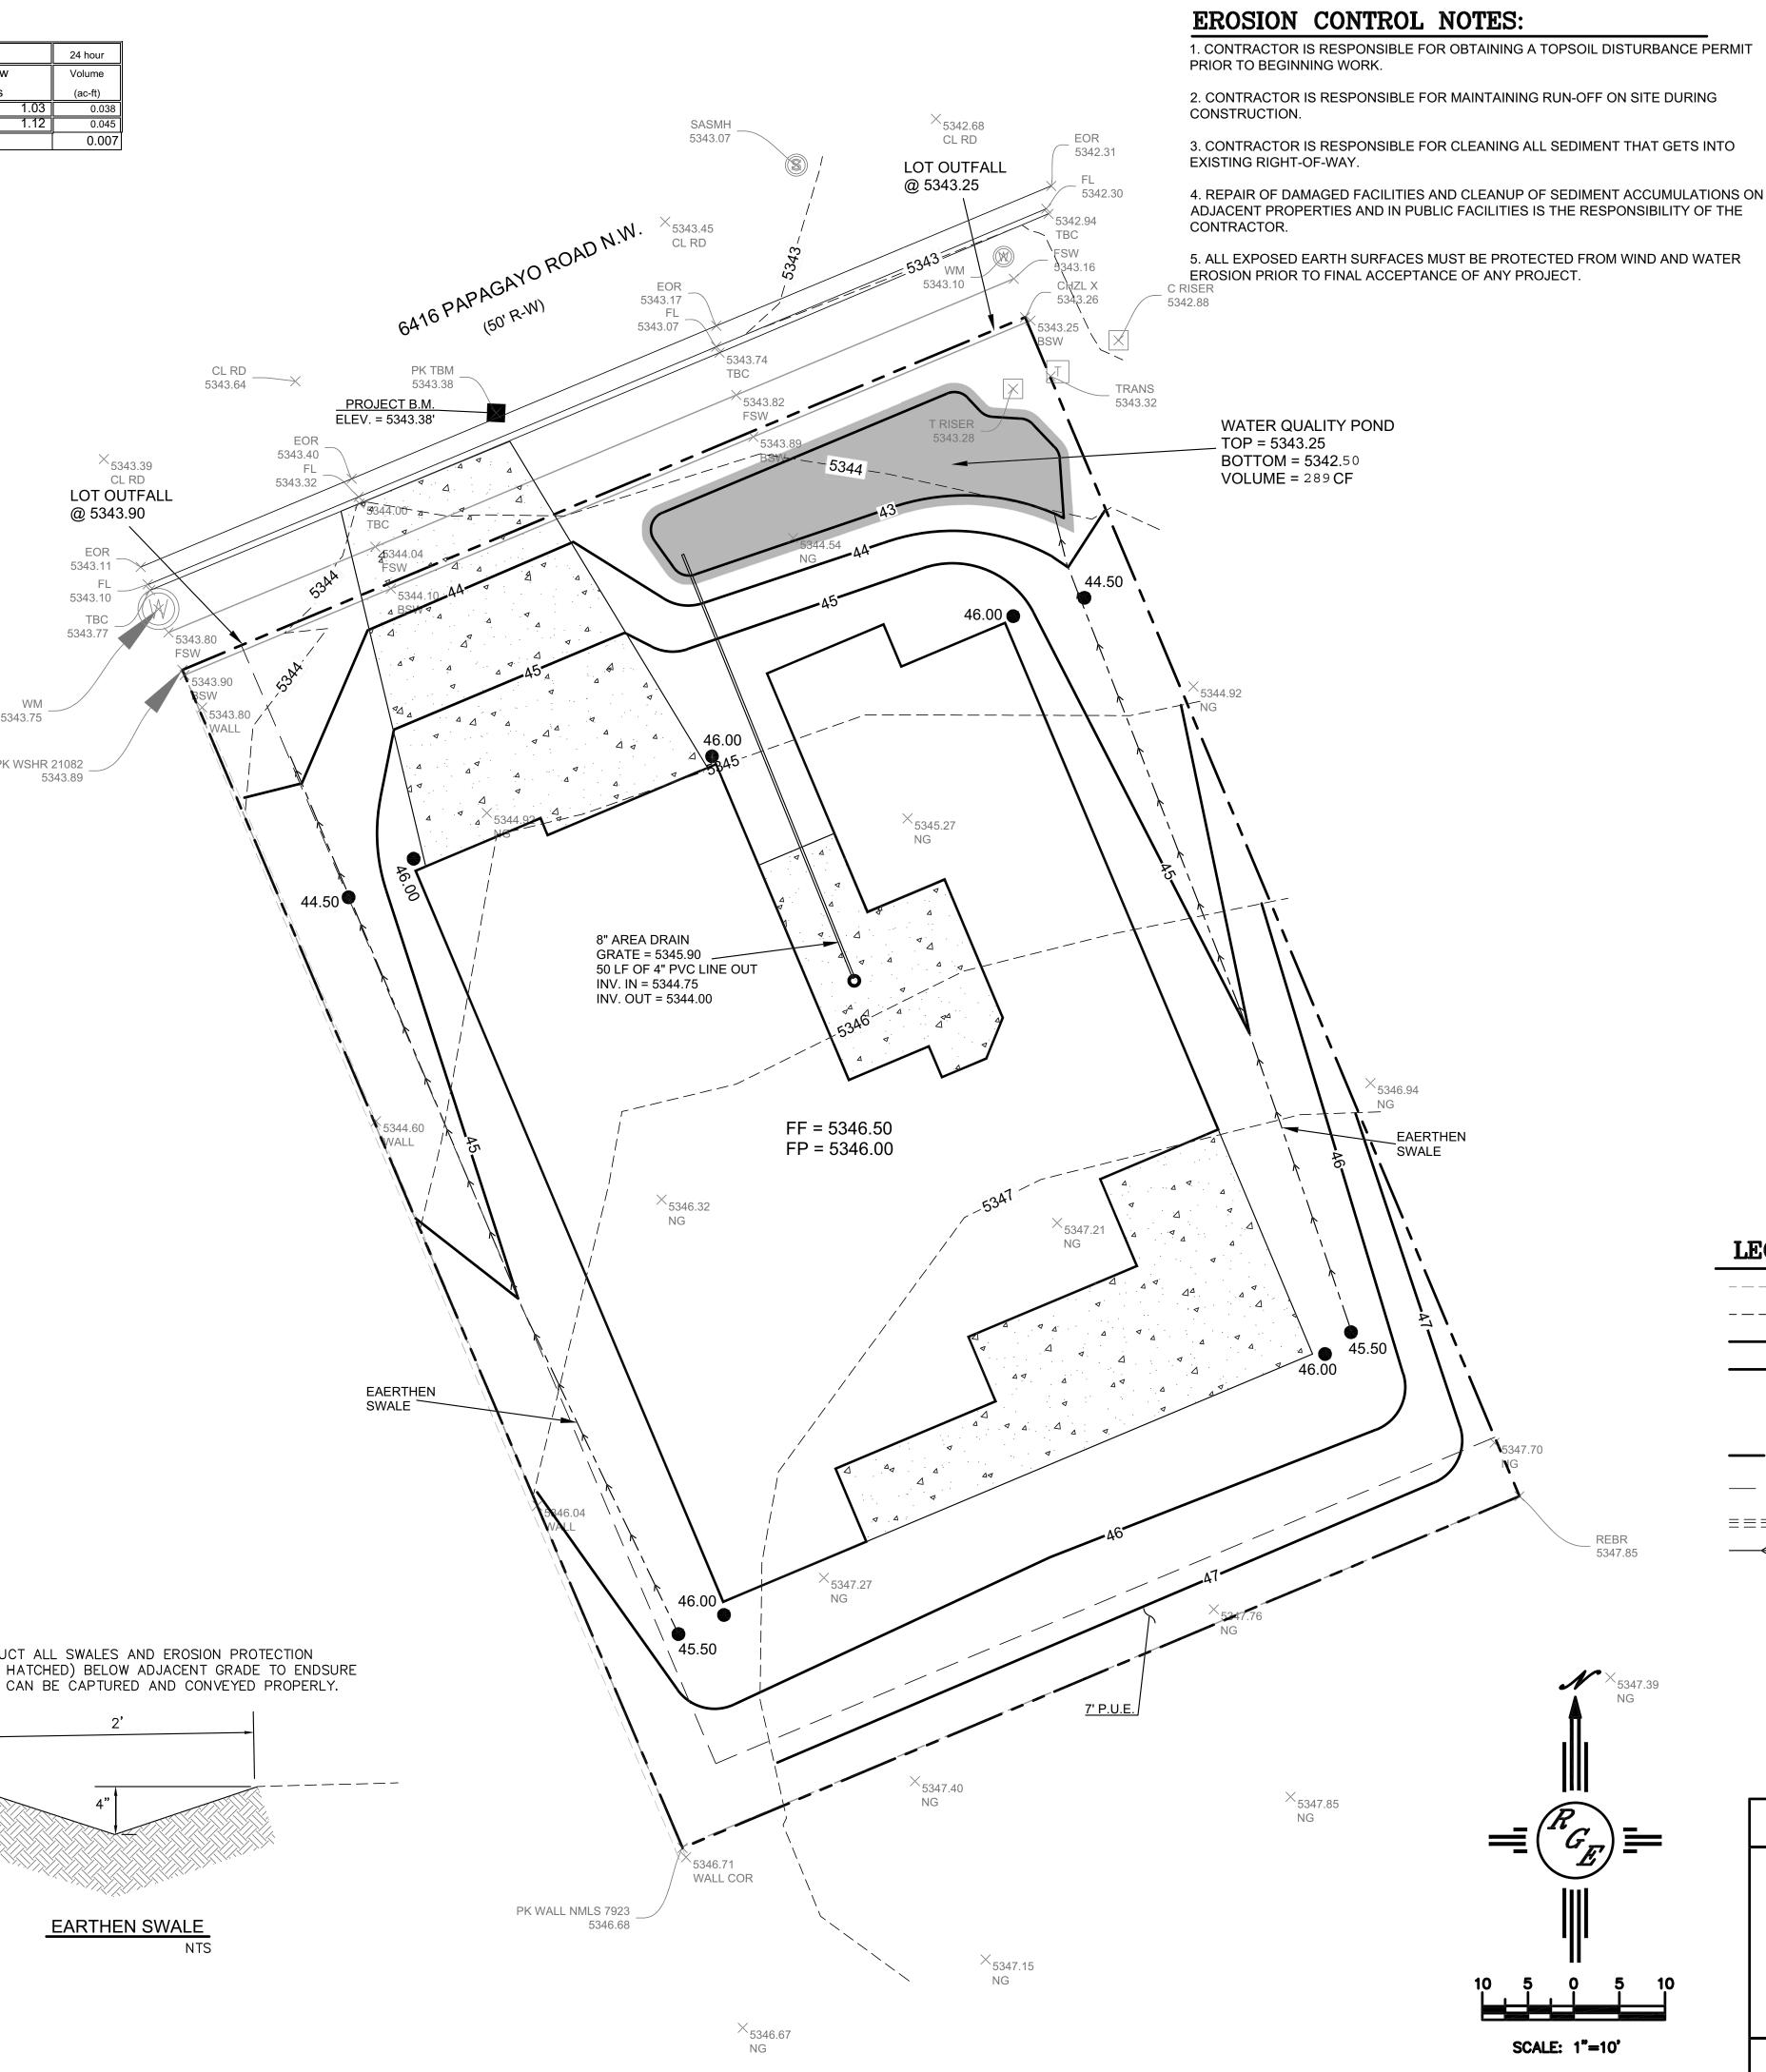

|   | Weighted E Method |          |         |       |         |                  |         |     |             |     |                        |         |          |          |      |         |
|---|-------------------|----------|---------|-------|---------|------------------|---------|-----|-------------|-----|------------------------|---------|----------|----------|------|---------|
|   |                   |          |         |       |         |                  |         |     |             |     |                        |         | 100-Year | r, 6-hr. |      | 24 hour |
|   | Basin             | Area     | Area    | Treat | ment A  | nt A Treatment B |         |     | Treatment C |     | Treatment D Weighted E |         | Volume   | Flow     |      | Volume  |
|   |                   | (sf)     | (acres) | %     | (acres) | %                | (acres) | %   | (acres)     | %   | (acres)                | (ac-ft) | (ac-ft)  | cfs      |      | (ac-ft) |
| Ī | ALLOWED           | 14020.00 | 0.322   | 0%    | 0       | 20%              | 0.064   | 46% | 0.1481      | 34% | 0.109                  | 1.259   | 0.034    |          | 1.03 | 0.038   |
|   | PROPOSED          | 14020.00 | 0.322   | 0%    | 0       | 20%              | 0.064   | 29% | 0.0933      | 51% | 0.164                  | 1.426   | 0.038    |          | 1.12 | 0.045   |
|   | COMPARISON        |          |         |       |         |                  |         |     |             |     |                        |         | 0.004    |          |      | 0.007   |

## Equations:

Weighted E = Ea\*Aa + Eb\*Ab + Ec\*Ac + Ed\*Ad / (Total Area)

Volume = Weighted D \* Total Area

Flow = Qa \* Aa + Qb \* Ab + Qc \* Ac + Qd \* Ad

| Where for 100-year, 6-hc                | our storm- zone 1 |          |  |  |  |  |
|-----------------------------------------|-------------------|----------|--|--|--|--|
| -                                       | Qa= 1.29          |          |  |  |  |  |
|                                         | Eb= 0.67          | Qb= 2.03 |  |  |  |  |
|                                         | Ec= 0.99          | Qc= 2.87 |  |  |  |  |
|                                         | Ed= 1.97          | Qd= 4.37 |  |  |  |  |
| ONSITE Conditons<br>FIRST FLUSH WATER ( | QUALITY VOLUME    |          |  |  |  |  |
|                                         | REQUIRED          | PROVIDED |  |  |  |  |
|                                         | (CF)              | (CF)     |  |  |  |  |
| WATER QUALITY                           | 0                 | 89       |  |  |  |  |
| FLOOD CONTROL                           | 286               | 289      |  |  |  |  |
|                                         |                   |          |  |  |  |  |

Narrative

This site is within the SAD 228 Master Drainage plan boundaries. The site is to maintain existing patterns and drain to the adjacent roadway. The site does exceed the SAD 228 developed conditions assumptions therefore ponding is required Upland flow has the ability to enter the site from the rear yard of the lot to the south, this flow is allowed to pass. This plan is in conformance to the master drainage plan

**CAUTION:** 

EXISTING UTILITIES ARE NOT SHOWN. IT SHALL BE THE SOLE RESPONSIBILITY OF THE CONTRACTOR TO CONDUCT ALL NECESSARY FIELD INVESTIGATIONS PRIOR TO ANY EXCAVATION TO DETERMINE THE ACTUAL LOCATION OF UTILITIES & OTHER IMPROVEMENTS.