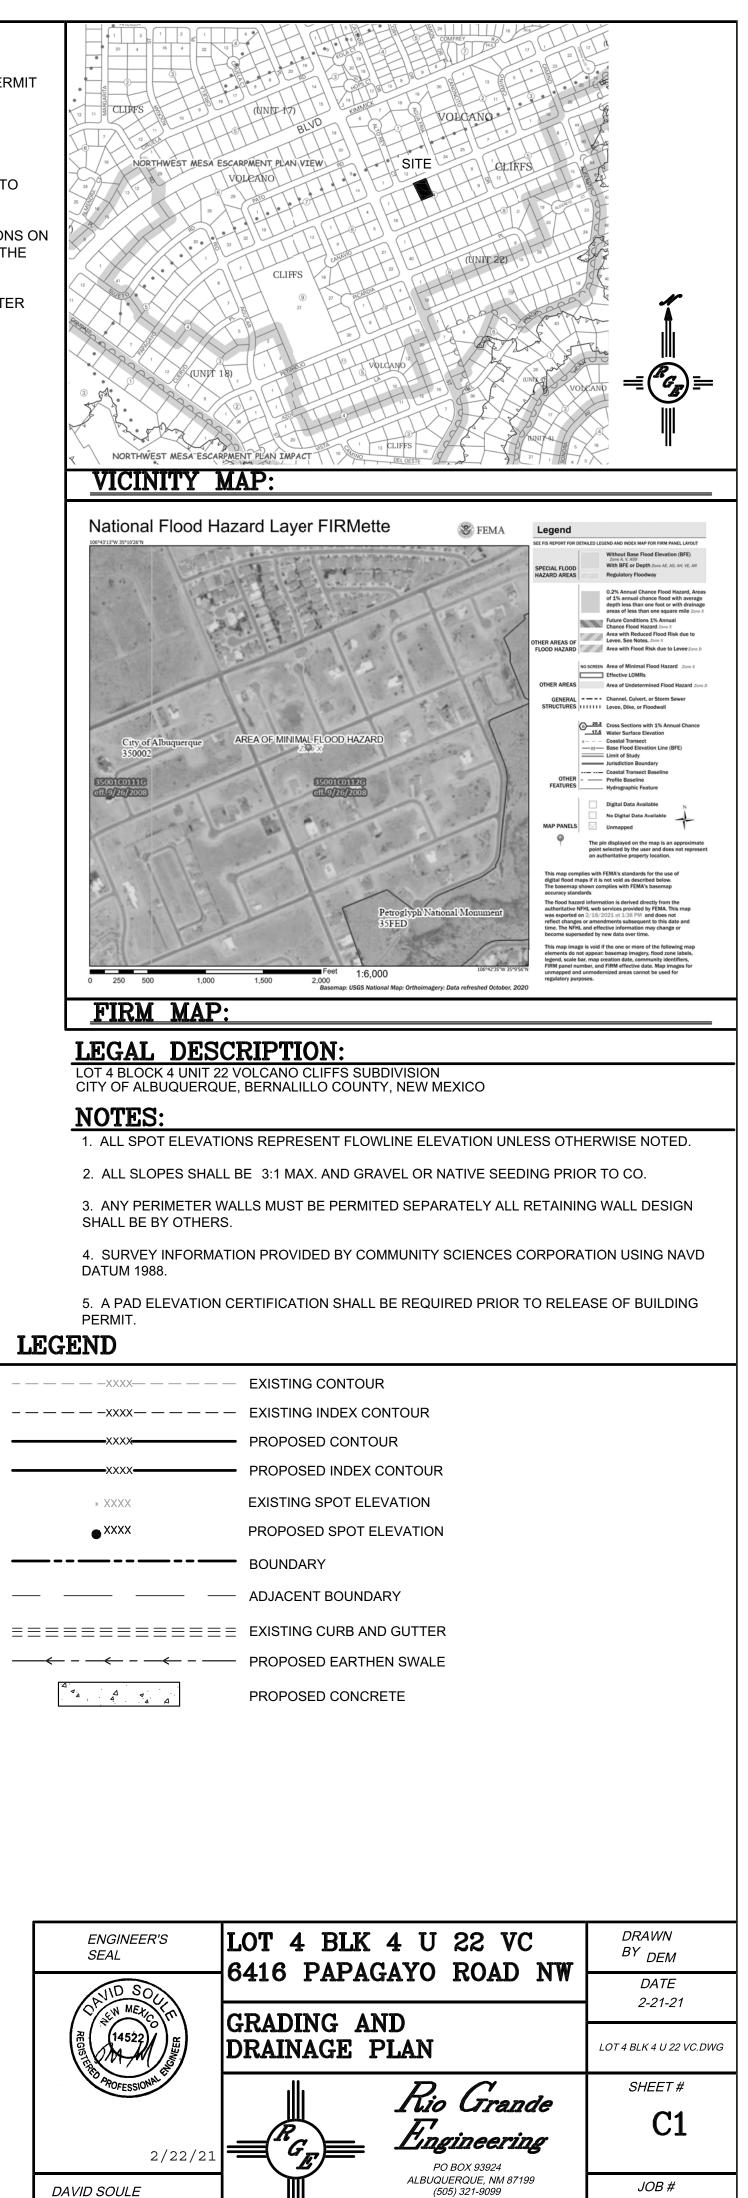

## CITY OF ALBUQUERQUE

*Planning Department* Brennon Williams, Director

Mayor Timothy M. Keller

March 3, 2021

David Soule, P.E. Rio Grande Engineering PO Box 93924 Albuquerque, New Mexico 87199

RE: Lot 4 Block 4 Unit 22 SAD 228 6416 Papagayo Rd. NW Volcano Cliffs Subdivision Grading and Drainage Plan Engineers Stamp Date 2/22/2021 (D10D003D4)

Narrative

This site is within the SAD 228 Master Drainage plan boundaries. The site is to maintain existing patterns and drain to the adjacent roadway. The site does exceed the SAD 228 developed conditions assumptions therefore ponding is required Upland flow has the ability to enter the site from the rear yard of the lot to the south, this flow is allowed to pass. This plan is in conformance to the master drainage plan