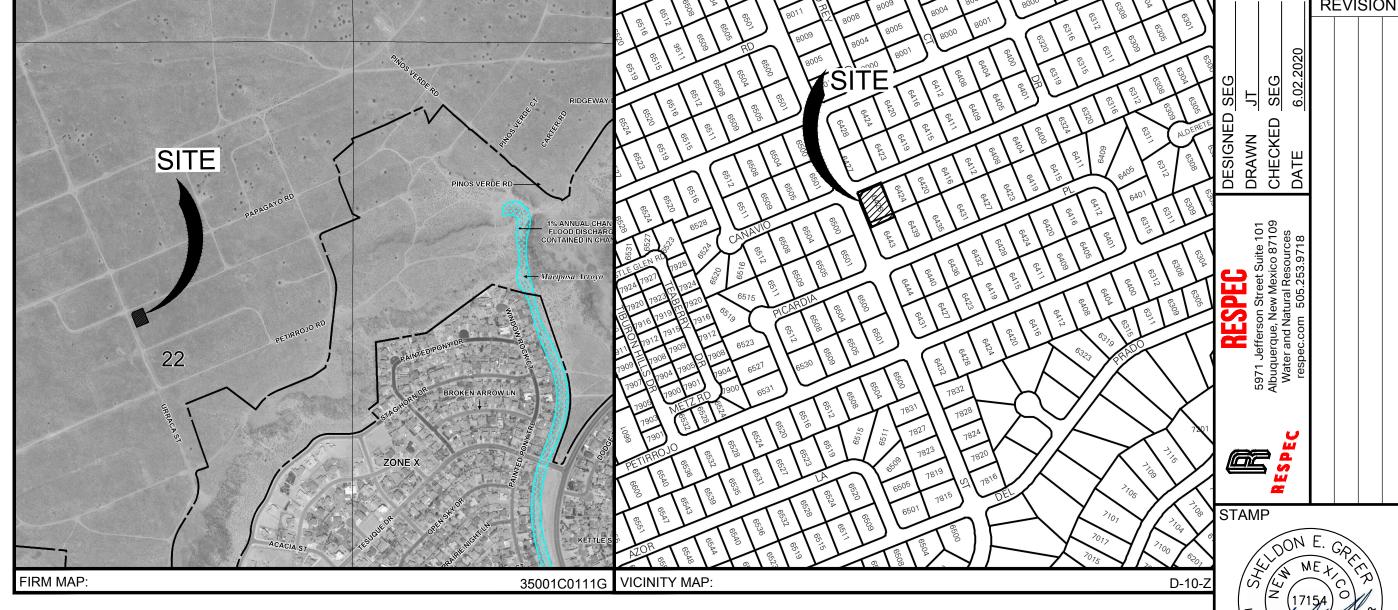

# CITY OF ALBUQUERQUE

Planning Department
Brennon Williams, Director

June 18, 2020

Sheldon Greer, P.E. RESPEC 5971 Jefferson St. NE Suite 101 Albuquerque, New Mexico 87109

RE: Lot 1 Block 8 Volcano Cliffs Unit 22 SAD 228 6428 Canavio Rd. NW Grading and Drainage Plan Engineers Stamp Date 5/12/2020 (D10D003E1)

VOLCANO CLIFFS
6428 CANAVIO RD NV
PULTE ID 11

THIS DRAWING IS INCOMPLET AND NOT TO BE USED FOR

CONSTRUCTION UNLESS IT IS STAMPED. SIGNED AND DATED

GRADING AND DRAINAGE PLAN

SRADING PERMIT

SHEET NUMBER:

1 OF 1