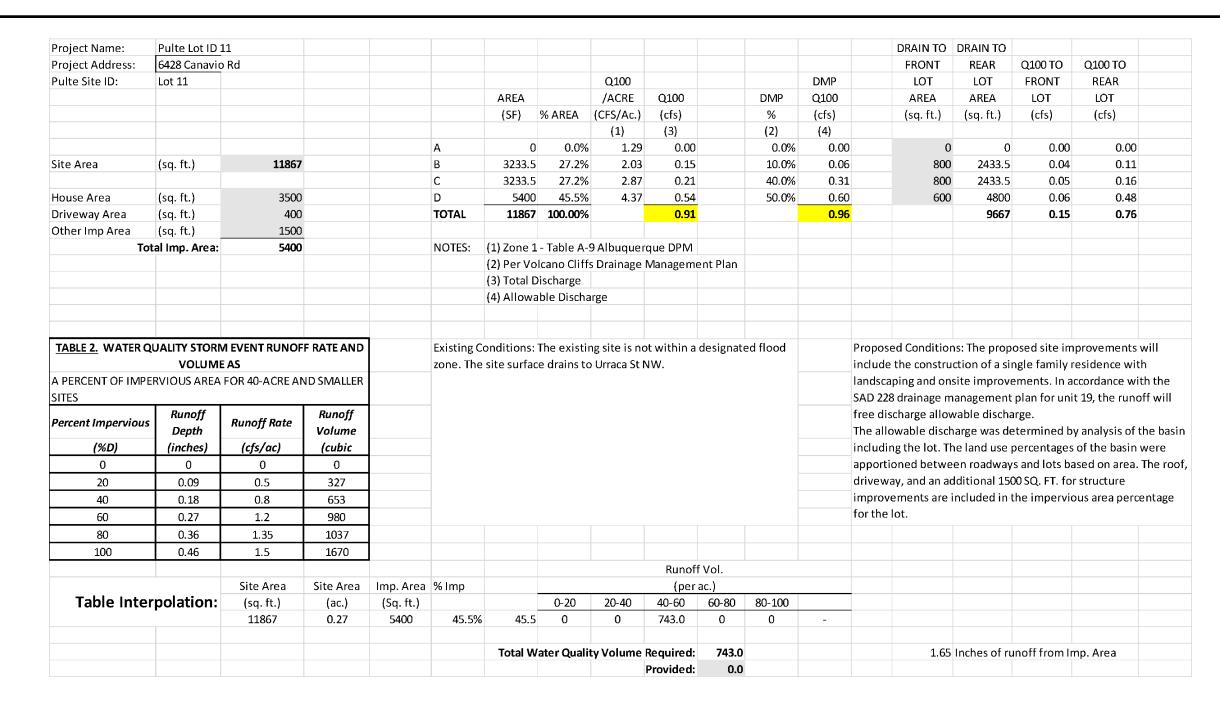

#### DRAINAGE AND TRANSPORTATION INFORMATION SHEET (REV 11/2018)

| Project Title:Bu                                                                                                                                                                                                                                                                                           |                         | Permit #:                                                                                                                                                                                                                                                                                                                                                                                                                                                 | Hydrology File #:     |  |  |  |
|------------------------------------------------------------------------------------------------------------------------------------------------------------------------------------------------------------------------------------------------------------------------------------------------------------|-------------------------|-----------------------------------------------------------------------------------------------------------------------------------------------------------------------------------------------------------------------------------------------------------------------------------------------------------------------------------------------------------------------------------------------------------------------------------------------------------|-----------------------|--|--|--|
| DRB#:                                                                                                                                                                                                                                                                                                      | EPC#:                   |                                                                                                                                                                                                                                                                                                                                                                                                                                                           | Work Order#:          |  |  |  |
| Legal Description:                                                                                                                                                                                                                                                                                         |                         |                                                                                                                                                                                                                                                                                                                                                                                                                                                           |                       |  |  |  |
| City Address:                                                                                                                                                                                                                                                                                              |                         |                                                                                                                                                                                                                                                                                                                                                                                                                                                           |                       |  |  |  |
| Applicant:                                                                                                                                                                                                                                                                                                 |                         |                                                                                                                                                                                                                                                                                                                                                                                                                                                           | Contact:              |  |  |  |
| Address:                                                                                                                                                                                                                                                                                                   |                         |                                                                                                                                                                                                                                                                                                                                                                                                                                                           |                       |  |  |  |
|                                                                                                                                                                                                                                                                                                            |                         |                                                                                                                                                                                                                                                                                                                                                                                                                                                           | E-mail:               |  |  |  |
| Owner:                                                                                                                                                                                                                                                                                                     |                         |                                                                                                                                                                                                                                                                                                                                                                                                                                                           | Contact:              |  |  |  |
| Address:                                                                                                                                                                                                                                                                                                   |                         |                                                                                                                                                                                                                                                                                                                                                                                                                                                           |                       |  |  |  |
|                                                                                                                                                                                                                                                                                                            |                         |                                                                                                                                                                                                                                                                                                                                                                                                                                                           | E-mail:               |  |  |  |
| TYPE OF SUBMITTAL:PLA                                                                                                                                                                                                                                                                                      | Γ (# OF LOTS)           | RESIDENCE                                                                                                                                                                                                                                                                                                                                                                                                                                                 | _ DRB SITE ADMIN SITE |  |  |  |
| IS THIS A RESUBMITTAL?:                                                                                                                                                                                                                                                                                    | Yes                     | No                                                                                                                                                                                                                                                                                                                                                                                                                                                        |                       |  |  |  |
| DEPARTMENT: TRAFFIC/ T                                                                                                                                                                                                                                                                                     | RANSPORTATION _         | HYDROLOG                                                                                                                                                                                                                                                                                                                                                                                                                                                  | Y/ DRAINAGE           |  |  |  |
| Check all that Apply:  TYPE OF SUBMITTAL:  ENGINEER/ARCHITECT CERTON  CONCEPTUAL G & D PLAN  GRADING PLAN  DRAINAGE MASTER PLAN  DRAINAGE REPORT  FLOODPLAIN DEVELOPMENTON  ELEVATION CERTIFICATE  CLOMR/LOMR  TRAFFIC CIRCULATION LAY  TRAFFIC IMPACT STUDY (TIEST)  OTHER (SPECIFY)  PRE-DESIGN MEETING? | PERMIT APPLIC OUT (TCL) | TYPE OF APPROVAL/ACCEPTANCE SOUGHT:  BUILDING PERMIT APPROVAL  CERTIFICATE OF OCCUPANCY  PRELIMINARY PLAT APPROVAL  SITE PLAN FOR SUB'D APPROVAL  SITE PLAN FOR BLDG. PERMIT APPROVAL  FINAL PLAT APPROVAL  SIA/ RELEASE OF FINANCIAL GUARANTEE  FOUNDATION PERMIT APPROVAL  GRADING PERMIT APPROVAL  SO-19 APPROVAL  PAVING PERMIT APPROVAL  GRADING/ PAD CERTIFICATION  WORK ORDER APPROVAL  CLOMR/LOMR  FLOODPLAIN DEVELOPMENT PERMIT  OTHER (SPECIFY) |                       |  |  |  |
| DATE SUBMITTED:                                                                                                                                                                                                                                                                                            | By:                     |                                                                                                                                                                                                                                                                                                                                                                                                                                                           |                       |  |  |  |

COA STAFF: ELECTRONIC SUBMITTAL RECEIVED:\_\_\_\_

FEE PAID:

|           |                                        | or 2d Area                                  | Cut                                    | Fill                                    | Net                         |                   |                    |                     |    |
|-----------|----------------------------------------|---------------------------------------------|----------------------------------------|-----------------------------------------|-----------------------------|-------------------|--------------------|---------------------|----|
| L FG 1.00 | 1.00                                   | 11863.60 Sq. Ft.                            |                                        | 207.71 Cu. Yd.                          | 116.45 Cu.                  |                   |                    |                     |    |
| tals      |                                        | 11863.60 Sq. Ft.                            | 91.26 Cu. Yd.                          | 207.71 Cu. Yd.                          | 116.45 Cu.                  | Yd. <fill></fill> |                    | 1                   |    |
|           |                                        |                                             |                                        |                                         |                             |                   |                    |                     |    |
|           |                                        |                                             |                                        |                                         |                             |                   |                    | /                   |    |
|           |                                        |                                             |                                        |                                         |                             | W                 | W                  |                     |    |
|           |                                        |                                             |                                        |                                         |                             | W                 |                    | ` \                 | /  |
|           |                                        |                                             |                                        |                                         | W                           | _W_               | SAS                |                     | /_ |
|           |                                        |                                             |                                        |                                         | W                           | des               | ,                  |                     | 2  |
|           |                                        |                                             |                                        | T M N N N N N N N N N N N N N N N N N N | <u>/</u> 8                  | KS S              |                    |                     |    |
|           |                                        |                                             | al.                                    | W                                       | SAS                         | _                 | , El               | _                   |    |
| \         |                                        |                                             | W                                      | <br>                                    |                             | 3)                | 66.55.00° E        |                     |    |
| 1         |                                        | M                                           | M                                      | SAS                                     |                             | IN N              | 67.10.             |                     |    |
|           |                                        | W                                           | SAS                                    | (8)                                     |                             | Δ                 |                    |                     |    |
|           |                                        | WV                                          | SKS                                    |                                         | 5340.73                     | -5340.50          | 0_ — — -           |                     |    |
|           | W                                      | SAS                                         | 5340.                                  | 42                                      | 00A                         |                   |                    |                     |    |
| \         | W                                      | 5k5 (4                                      | $\sim$                                 |                                         |                             |                   |                    | ,                   |    |
| \ _WW     | _s                                     | 151                                         | [N 66'55'00"                           | E                                       | \                           | 1/2 23            |                    | /                   |    |
| W         | SAS                                    |                                             | IN 67.15                               |                                         | Ä.                          | 12.05.            |                    | /                   |    |
| SKS       |                                        |                                             |                                        |                                         | <u>\$</u> /                 |                   | n,                 |                     |    |
| 5 1 5     | /                                      | b 4 4 4                                     |                                        |                                         |                             | +                 |                    | /                   | /  |
|           | B : 1/2.                               | 4                                           |                                        | (10)                                    |                             |                   |                    |                     |    |
| 70. N. a  | 3.                                     |                                             |                                        |                                         | }                           | 5340              | y i                |                     |    |
| 1 3       | \ .                                    |                                             |                                        |                                         | / /                         | \ \ '             |                    |                     |    |
|           | Ž /                                    | 5339.20                                     | \ \                                    | ``.                                     | \ / /                       |                   | 5340.40            |                     | /  |
| ž\        | 1                                      |                                             | \ \ \ \                                |                                         | ~ /                         | 28:17             |                    |                     |    |
| \<br>₩∨   | N. P.                                  |                                             | /                                      | \                                       | (5)—(                       | 5341              |                    | /                   |    |
| , W       |                                        |                                             | \\\\\\\\\\\\\\\\\\\\\\\\\\\\\\\\\\\\\\ |                                         |                             | 55                | <b>W</b> '\ /      |                     |    |
| ,         | N N N N N N N N N N N N N N N N N N N  | \ \\\\\\\\\\\\\\\\\\\\\\\\\\\\\\\\\\\\      | 1.5340 T                               | Lot 1,<br>11,867                        | Block 8<br>Sq. Ft.<br>Acres | 534               | \\\\'              |                     |    |
| \ \       |                                        | <b>1</b>                                    | \ \E\\\                                | 0.2724                                  | Acres \                     | \ \ \ \ \         | \ \\\              |                     | /  |
|           | \ \\\\\\\\\\\\\\\\\\\\\\\\\\\\\\\\\\\\ | 2005 00 10 10 10 10 10 10 10 10 10 10 10 10 | \\\\\\\\\\\\\\\\\\\\\\\\\\\\\\\\\\\\\\ | . \ \                                   | 7-5044-00                   | \   \             | / 4/1/             | _                   | /  |
|           | ¥ //                                   | 0,000                                       | 1 215:                                 |                                         | P=5341.33                   | \   \             | 3/1/2              | 120                 |    |
|           | N N                                    |                                             |                                        | \\                                      |                             |                   |                    |                     |    |
|           | \ [                                    |                                             | 7 11 11                                |                                         |                             | χ '               | \ \ \ <b>Y</b> \\\ | \                   |    |
|           | \ \ \ \ \ \ \ \ \ \ \ \ \ \ \ \ \ \ \  | \$ CO \\\\\\\\\\\\\\\\\\\\\\\\\\\\\\\\\\\   | 3 / 1/ 1/ 1                            |                                         |                             |                   | 13h                | 9<br>15 66:55:00" W | 1  |
|           | \ \ \                                  |                                             |                                        |                                         |                             |                   |                    | 15 66.55.00         |    |
|           | \ \                                    | 7                                           | 1 / /                                  | \ \ \                                   |                             |                   | 53                 |                     |    |
|           | \                                      |                                             |                                        |                                         |                             | July 1            | 5343               | 5340.25             |    |
|           | \                                      |                                             | 5339.03                                | // /                                    |                             | 5342              | [100.00]           | 7)                  |    |
|           | \                                      |                                             | 5339 03 -                              |                                         |                             |                   | 5                  |                     |    |
|           |                                        | Z VI                                        | 10000000                               |                                         |                             |                   |                    | \                   |    |
|           |                                        |                                             | 9                                      |                                         | 66.22,00, MJ                |                   | <del>-(11)</del>   |                     |    |
|           |                                        | × (4)                                       | 5339.03                                | (5                                      |                             | <u>-</u>          |                    | \                   |    |
|           |                                        | Z M                                         | / // // // // // // // //              |                                         |                             |                   |                    |                     |    |
|           |                                        | \ \\                                        |                                        |                                         |                             |                   |                    |                     |    |
|           |                                        | 6                                           |                                        |                                         |                             |                   |                    |                     |    |