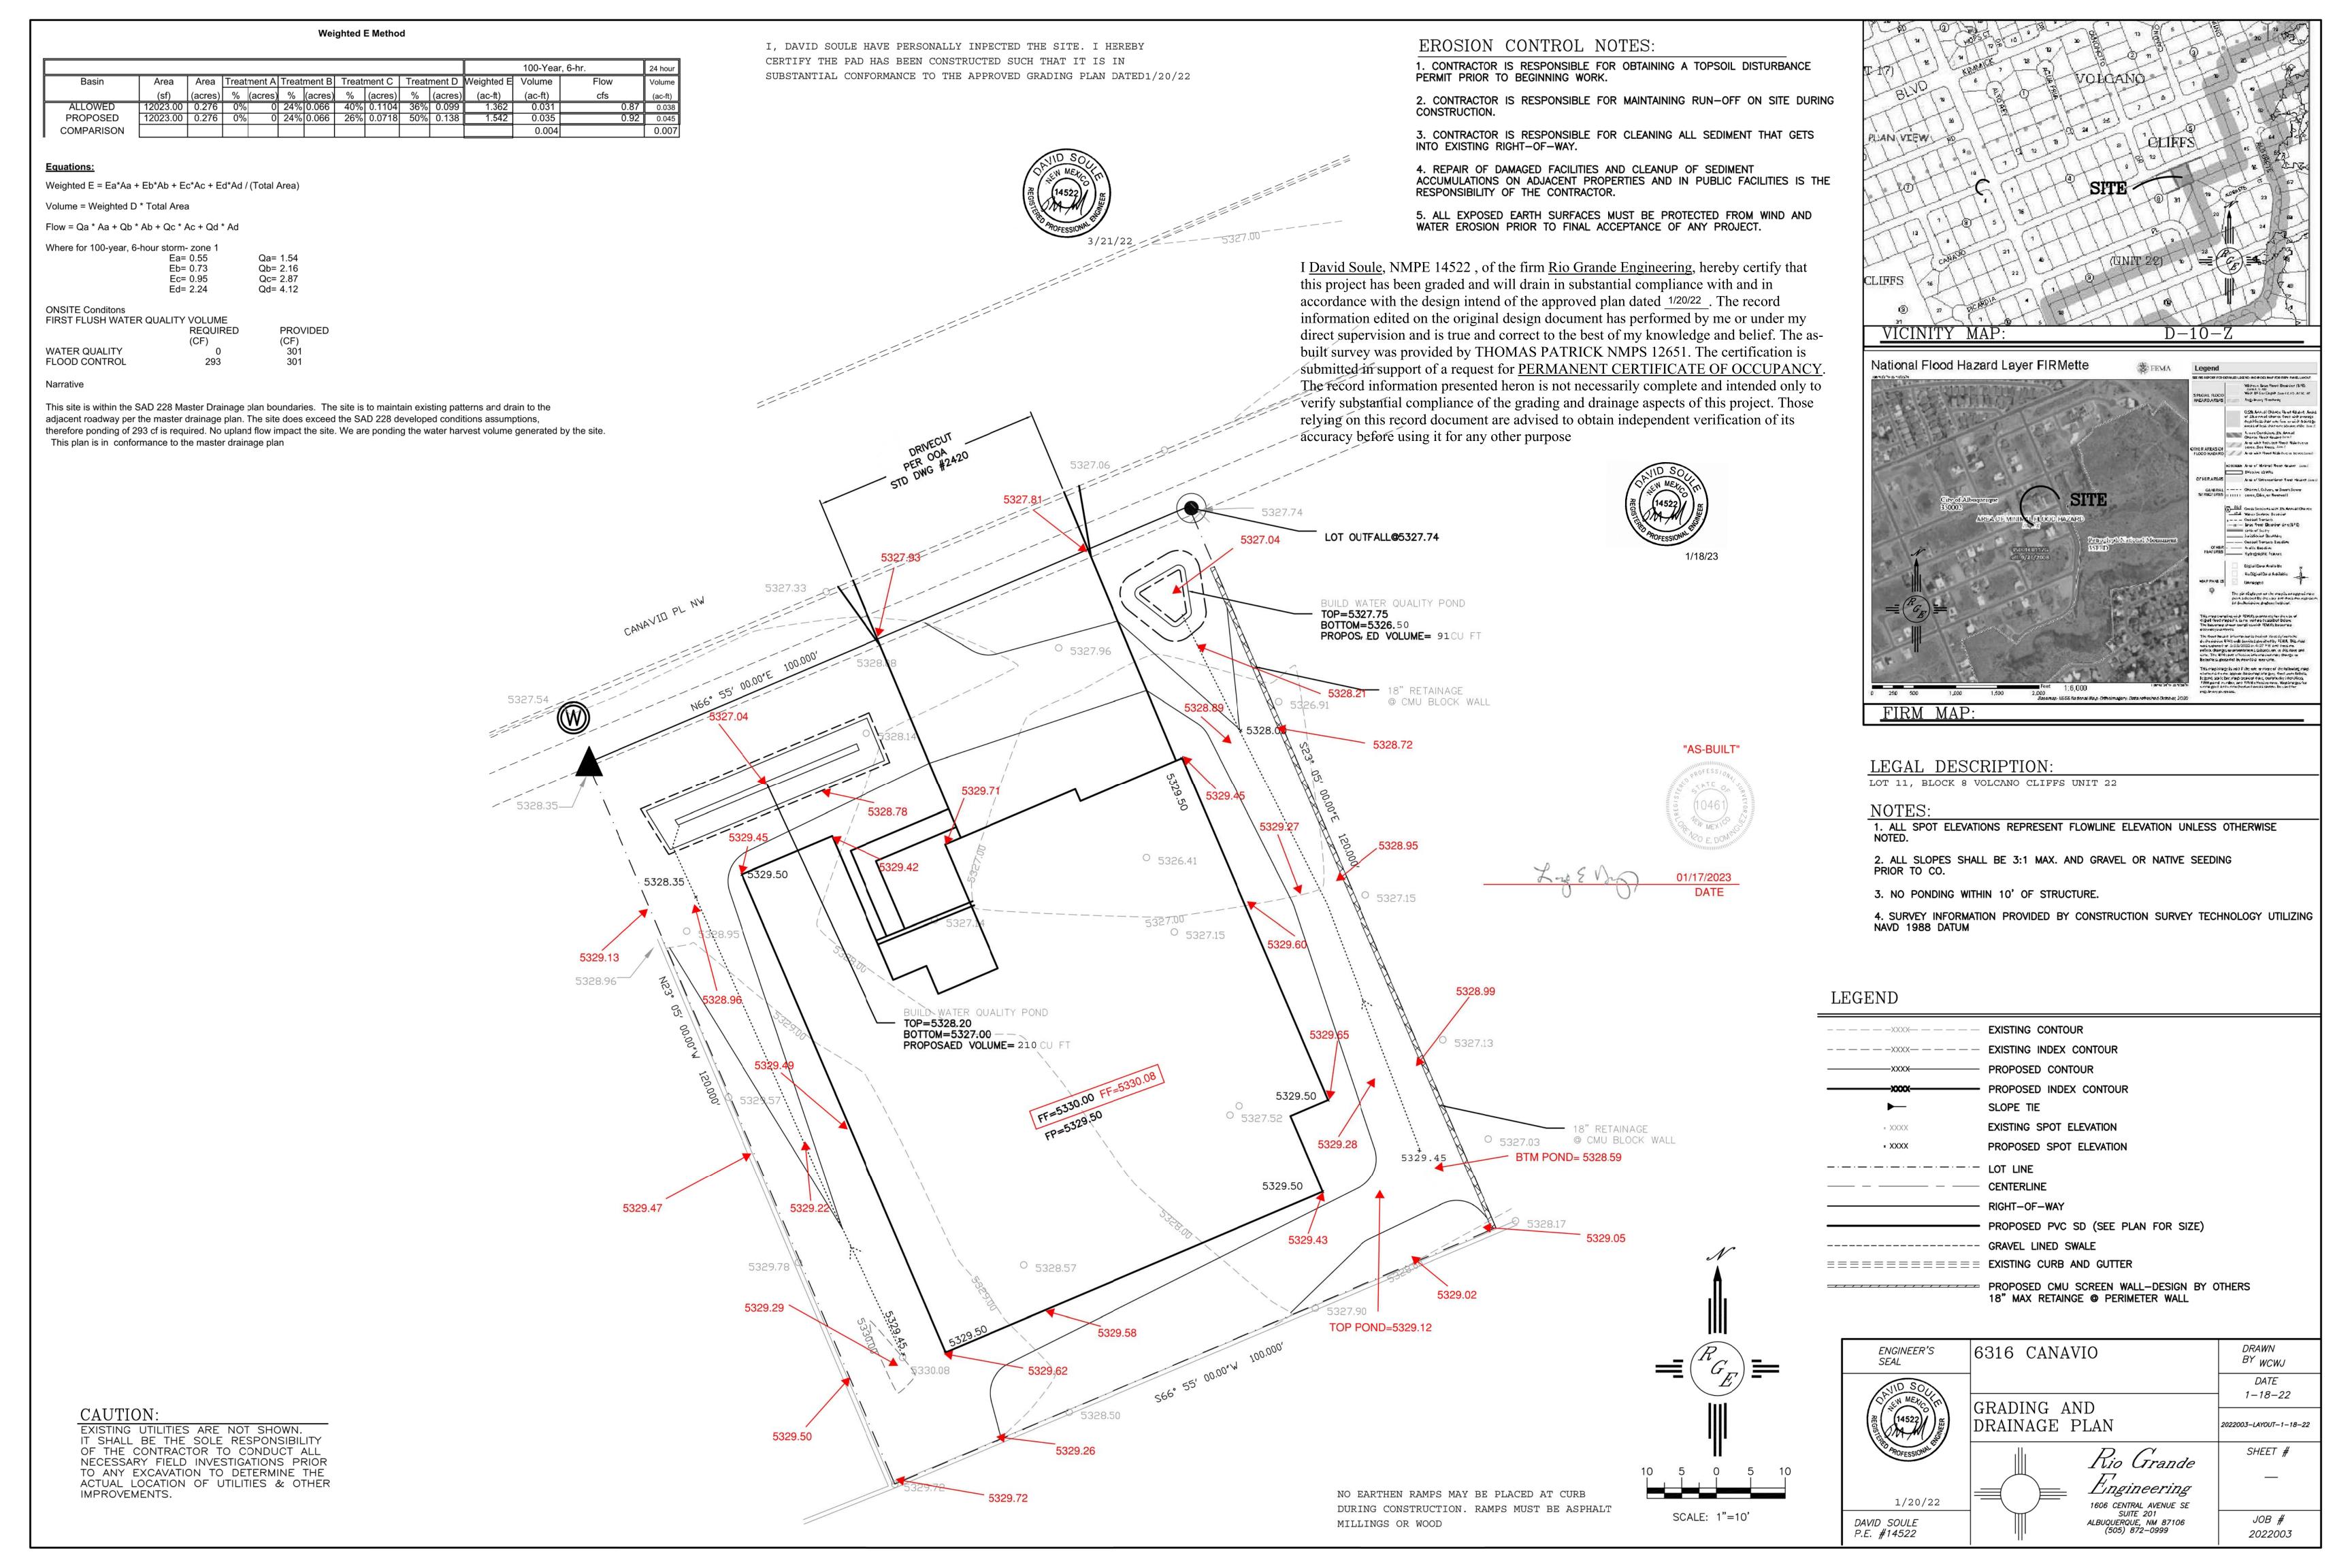

6316 Canavio Rd. NW

Grading and Drainage Plan Engineers Stamp Date 1/20/2022 (D10D003E11)

Pad Certification Date 3/21/2022 CO Certification Date 1/18/2023

PO Box 1293 Dear Mr. Soule,

Based on the Certification received 1/19/2023, the site cannot be accepted for release of Certificate of Occupancy by Hydrology until the following comments are addressed.

Albuquerque

All ponding areas and swales need to have gravel in place.

NM 87103 If you have any questions, you can contact me at 924-3695 or Rudy Rael at 924-3977.

Sincerely,

www.cabq.gov

Tiequan Chen, P.E.