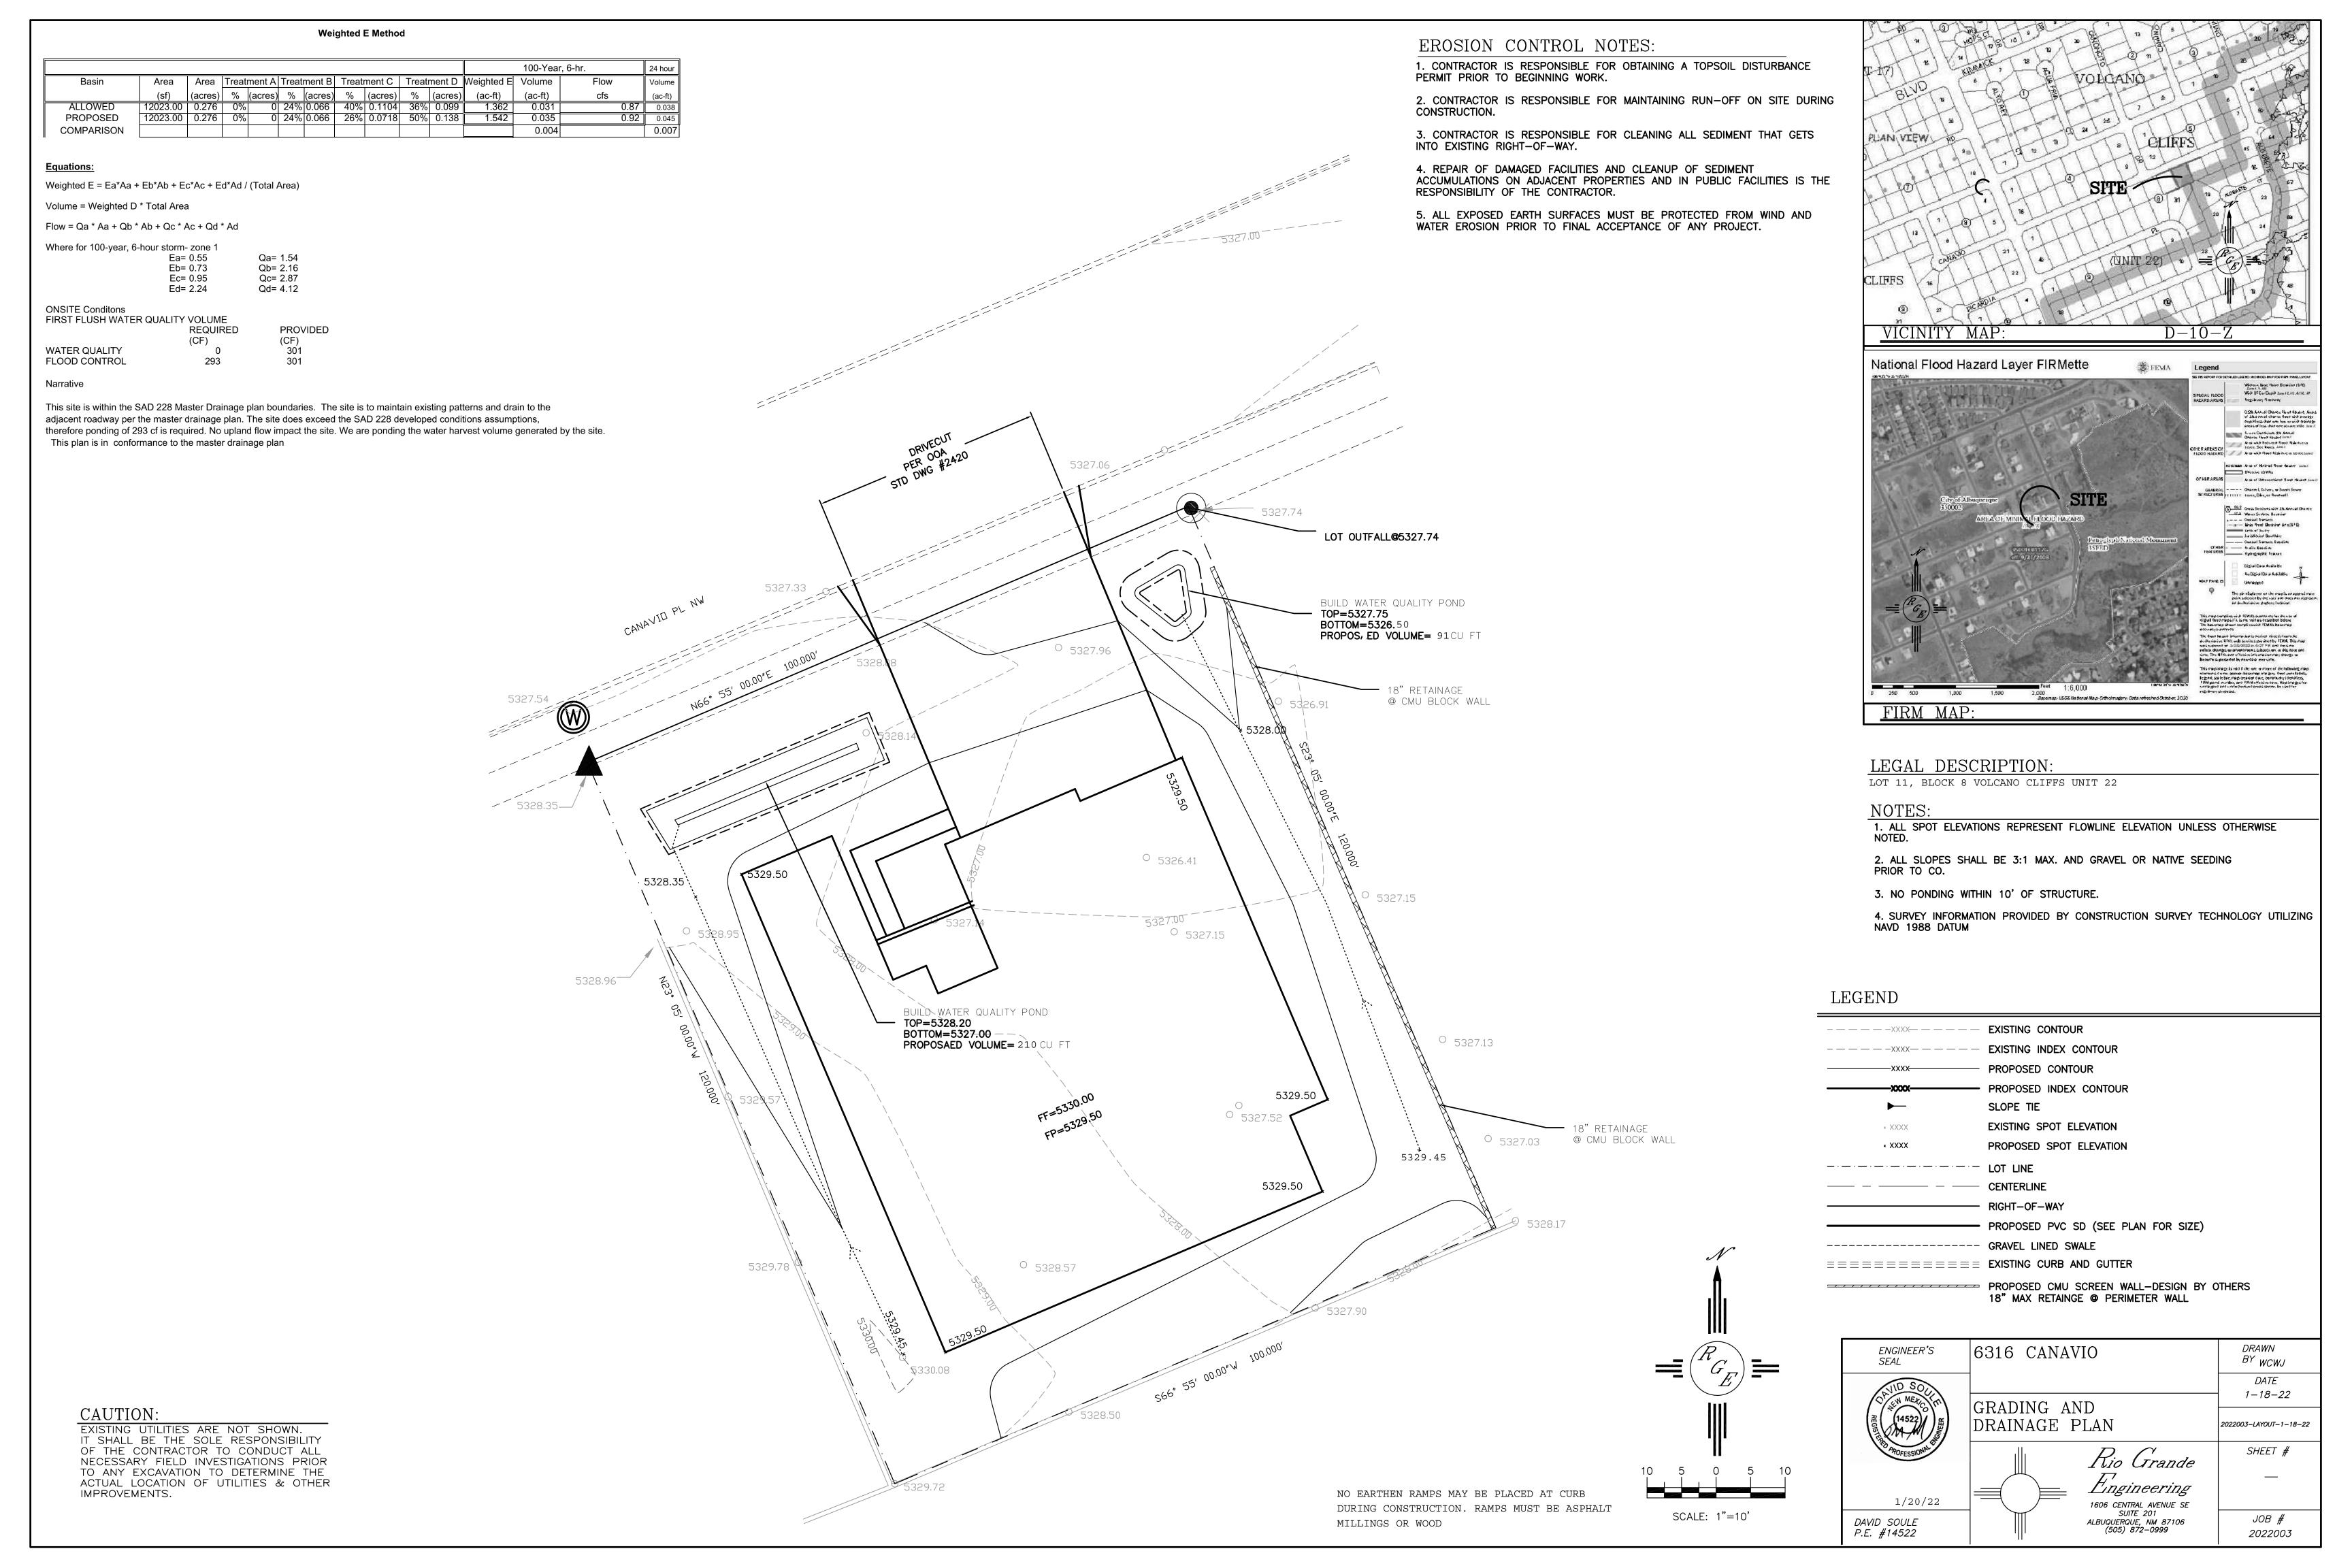

### CITY OF ALBUQUERQUE

Planning Department
Alan Barela, Interim Director

February 4, 2022

David Soule, P.E. Rio Grande Engineering PO Box 93924 Albuquerque, New Mexico 87199

RE: Lot 11 Block 8 Unit 22 SAD 228
6316 Canavio Rd. NW
Volcano Cliffs Subdivision
Grading and Drainage Plan
Engineers Stamp Date 1/20/2022 (D10D003E11)

Mr. Soule,

Based upon the information provided in your submittal received 2/3/2022, this plan is approved for Grading Permit.

Prior to Building permit approval a Pad Certification will be required, provided by the Engineer or a registered Land Surveyor.

Advise the owner contractor not to use dirt as a ramp to climb the curb, use lumber or crusher fines for this purpose. Place this comment on the plan.

Reiterate to the Owner/Contractor that a separate permit for a garden/retaining wall must be obtained with the approved G&D plan and Pad Certification. Also, if a swimming pool is to be placed after this approval a new grading and drainage plan will need to be resubmitted showing the changes for the land treatments.

Prior to Certificate of Occupancy release, Engineer Certification per the DPM checklist is required.

If you have any questions, please contact me at 924-3986 or Rudy Rael at 924-3977.

Sincerely,

Ernest Armijo, P.E.