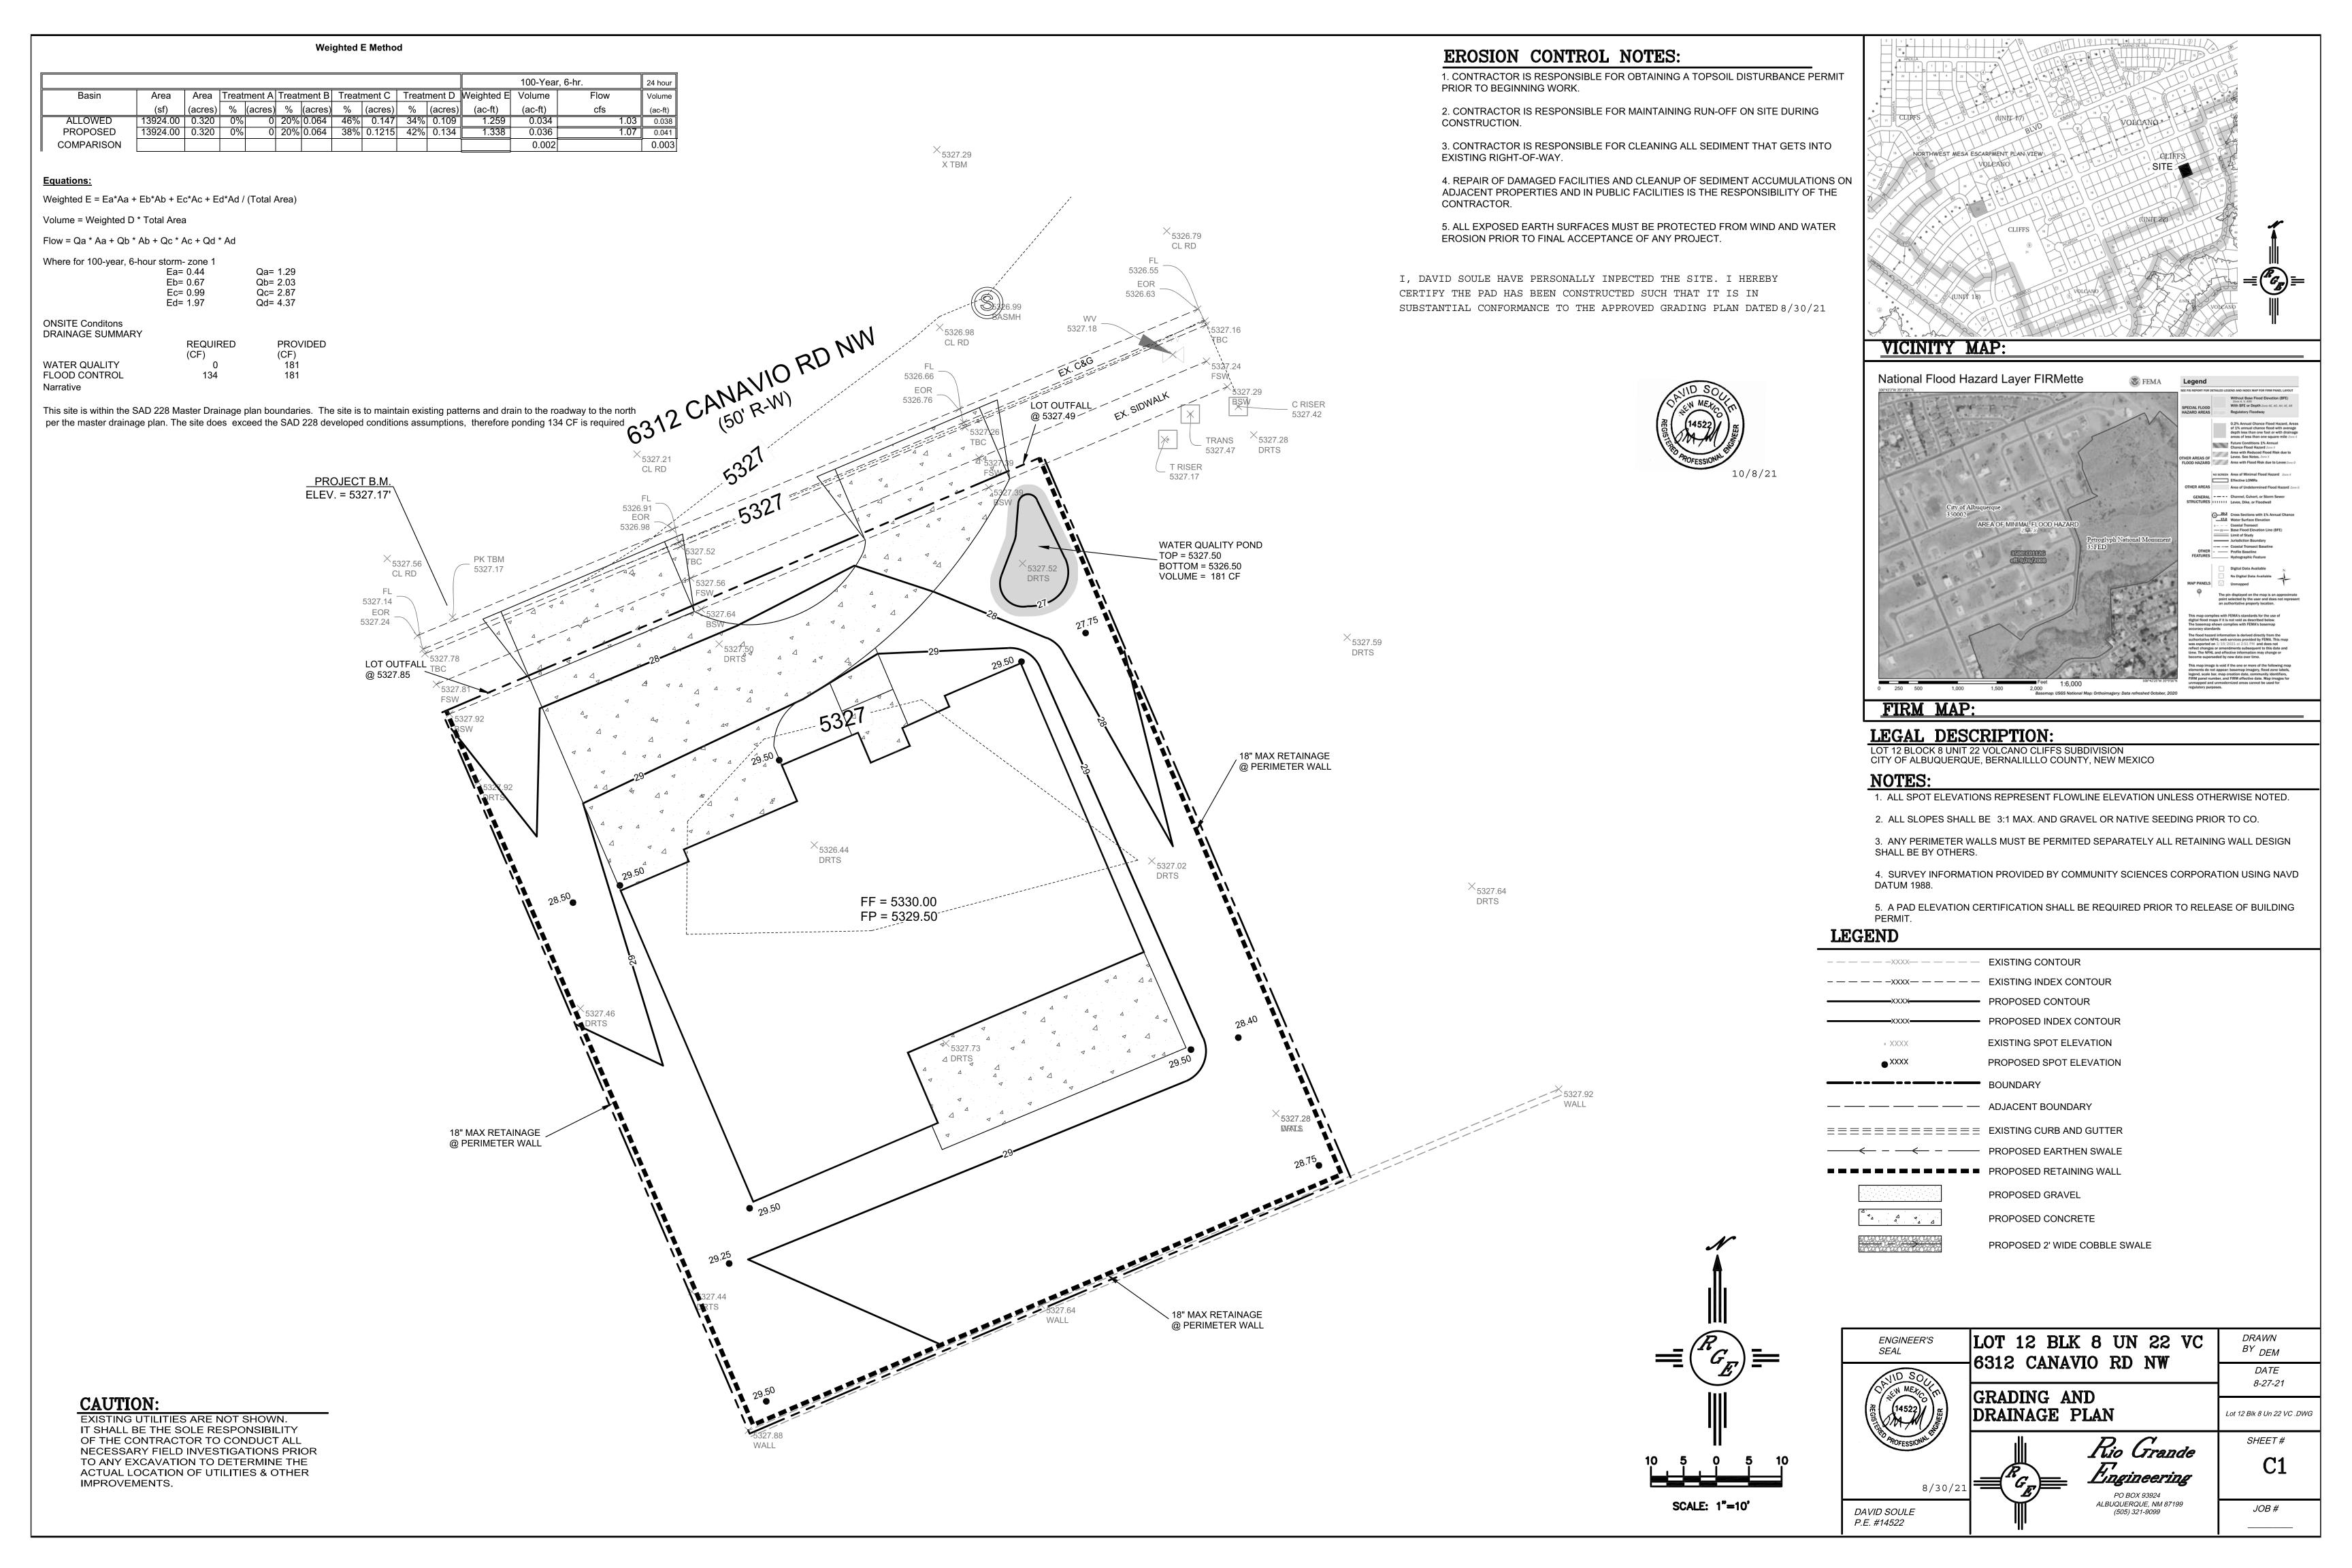

### CITY OF ALBUQUERQUE

Planning Department
Alan Varela, Interim Director

Mayor Timothy M. Keller

October 27, 2021

David Soule, P.E. Rio Grande Engineering PO Box 93924 Albuquerque, New Mexico 87199

RE: Lot 12 Block 8 Volcano Cliffs Unit 22 SAD 228 6312 Canavio Rd. NW Grading and Drainage Plan Engineers Stamp Date 8/30/2021 (D10D003E12) Pad Certification Date 10/8/2021

Mr. Soule,

Based upon the information provided in your submittal received 10/27/2021, this plan is approved for Building Permit.

Please inform the builder/owner to attach a copy of this approved plan and this letter to the construction sets in the permitting process prior to sign-off by Hydrology.

Reiterate to the Owner/Contractor that a separate permit for a garden/retaining wall must be obtained, with the approved G&D plan and Pad Certification. Also, let the owner/contractor know that if a pool is to be added in the future the G&D plan will need to be modified showing the location of the pool and the land treatment differences. Also advise the owner & Contractor that dirt is not allowed in the public right of way to climb the curb. Crusher fines or lumber is allowed. If dirt is used this will delay going forward with the construction of the home.

Prior to Certificate of Occupancy release, Engineer Certification per the DPM checklist of this plan will be required.

If you have any questions, please contact me at 924-3986 or Rudy Rael at 924-3977.