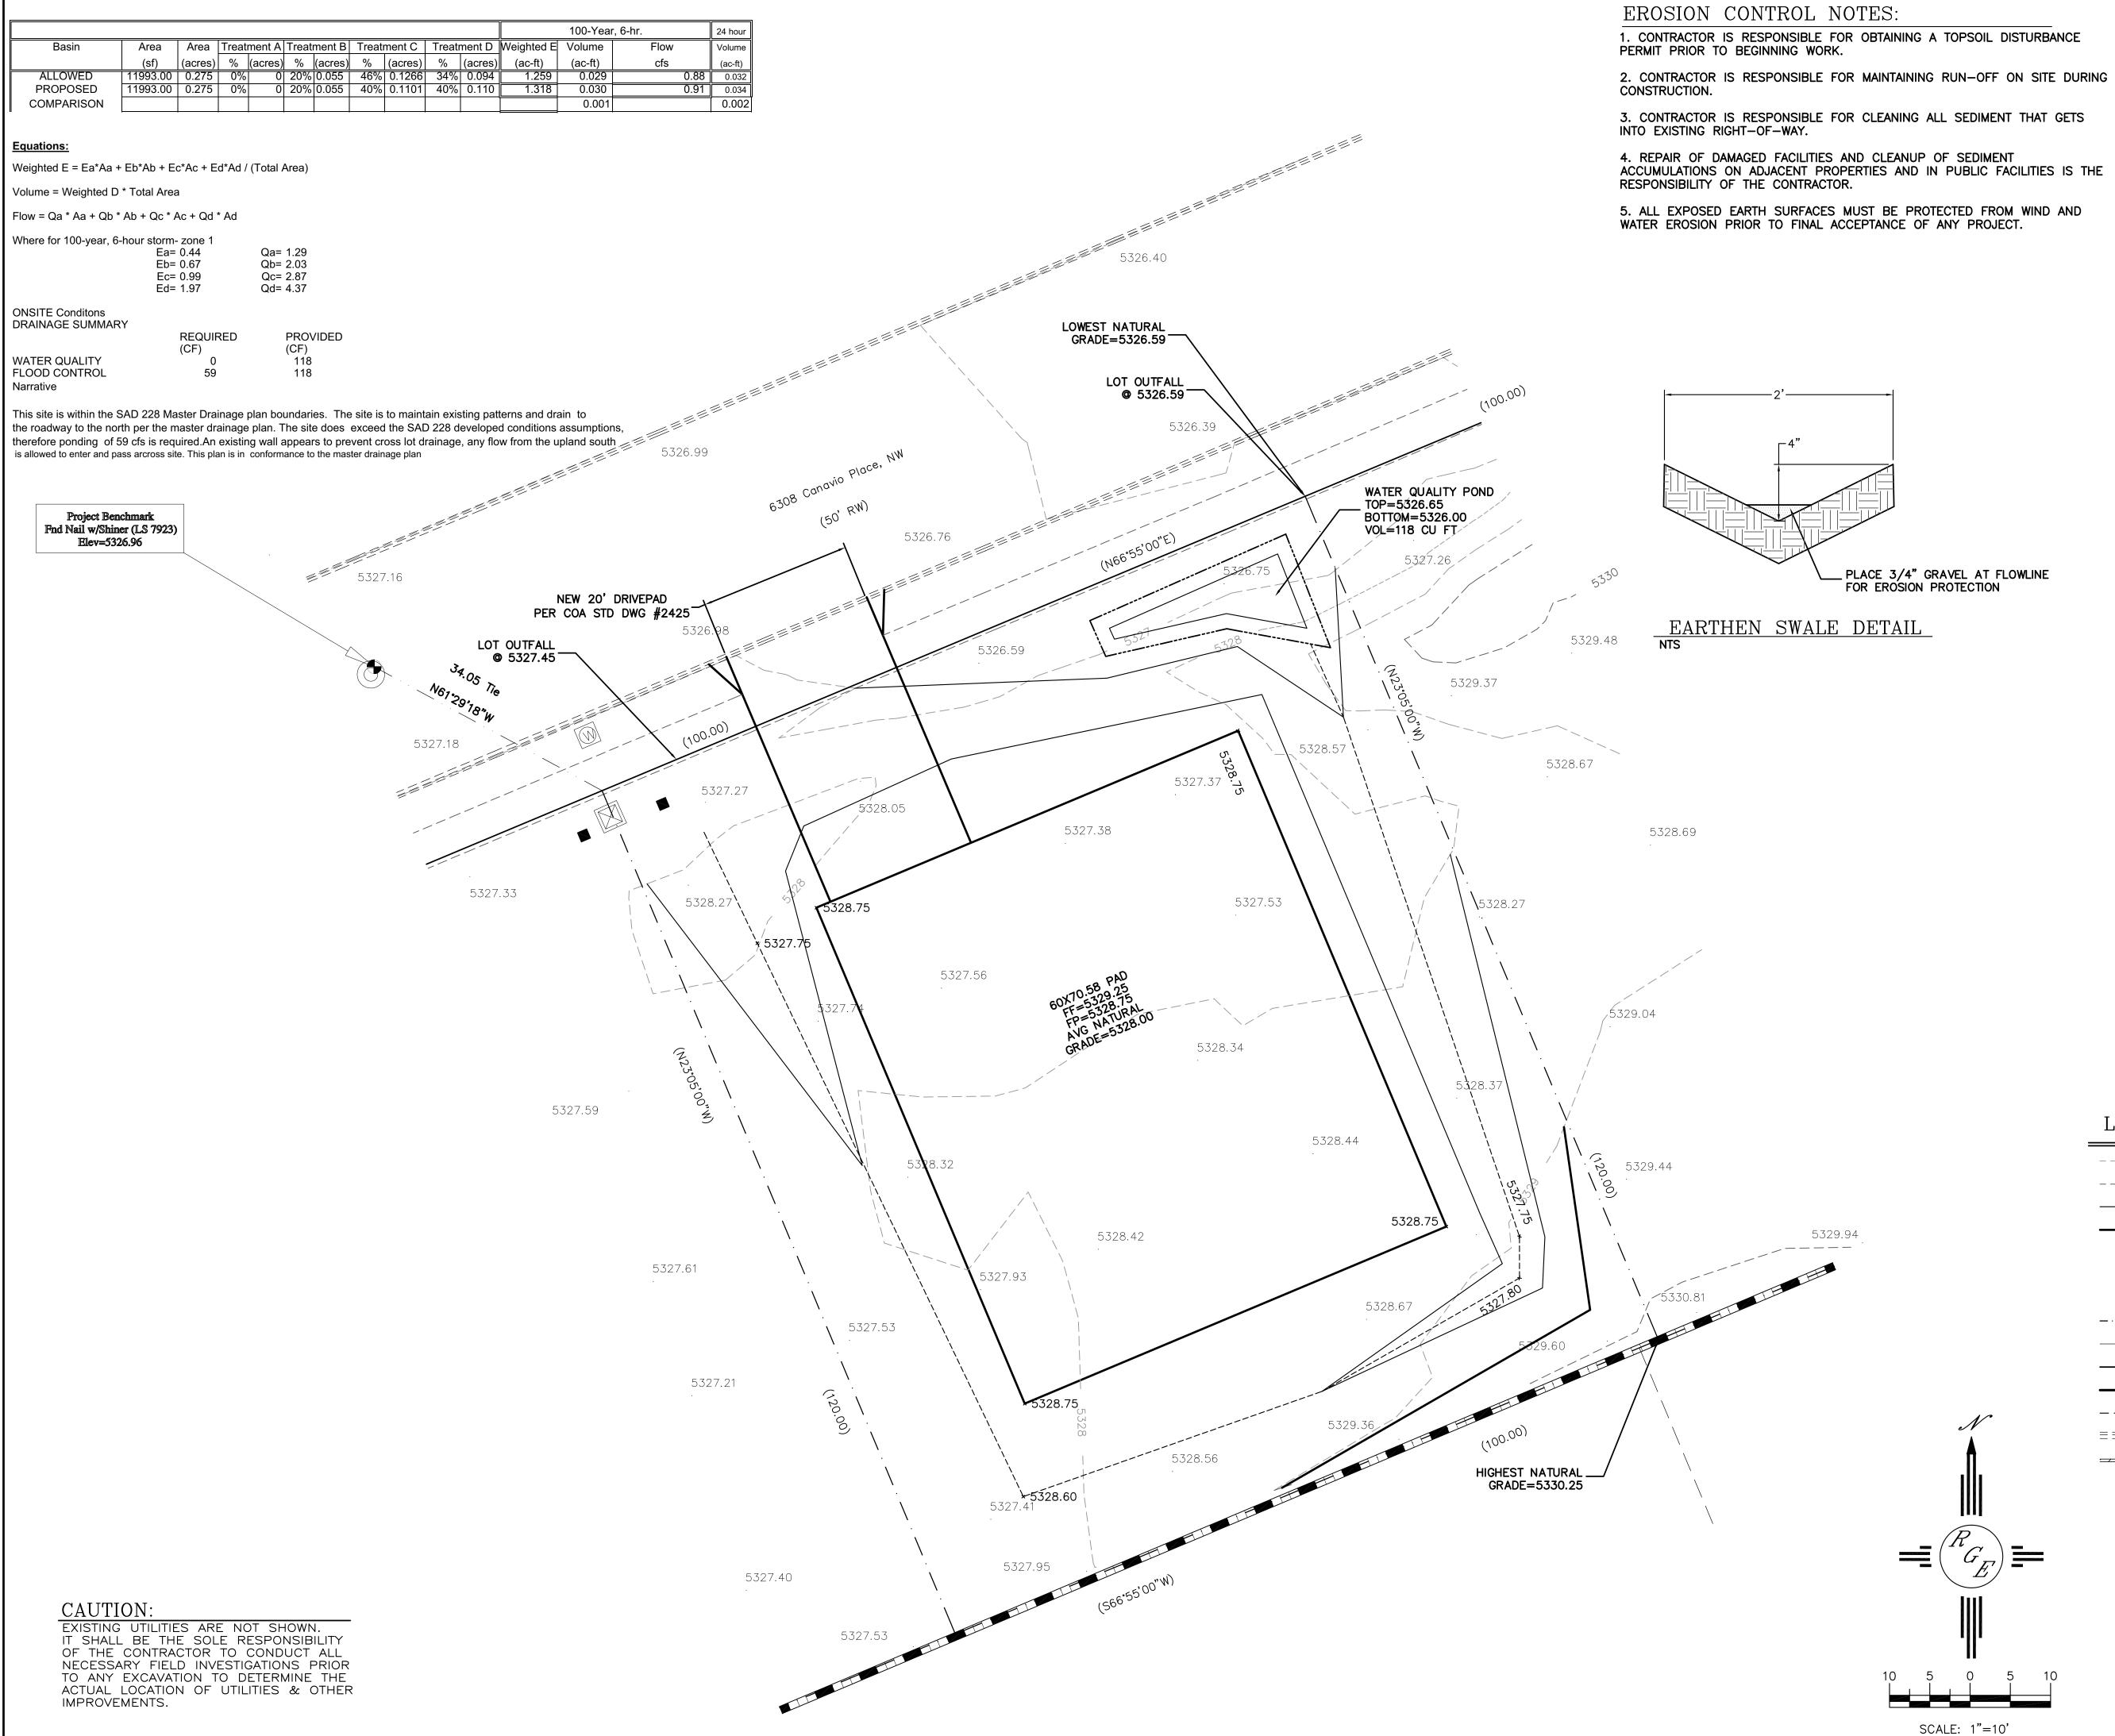

| Where for 100-year, 6-h | our storm- zone 1 |          |
|-------------------------|-------------------|----------|
| -                       | Ea= 0.44          | Qa= 1.29 |
|                         | Eb= 0.67          | Qb= 2.03 |
|                         | Ec= 0.99          | Qc= 2.87 |
|                         | Ed= 1.97          | Qd= 4.37 |
|                         |                   |          |
|                         |                   |          |

(CF) (CF) 118 () 59 118

. — — Caesel Trensca. ----Io--- Besc Raw Banevian Vinc (BFB)

\_ Juristician Bouldary

Digital Deta AveileBe

Unmergeto

This map complies with FEMA's subround for the use night flood maps if his not values described below. The besome should complies with FEMA's beschief petty pays and the second second

## LEGAL DESCRIPTION: LOT 13, BLOCK 4, VOLCANO CLIFFS UNIT 22

## NOTES:

FIRM MAP:

1. ALL SPOT ELEVATIONS REPRESENT FLOWLINE ELEVATION UNLESS OTHERWISE NOTED.

1:6,000

2,000 Basemap: USSS National Map: Ortholmagery: Data refreshed October, 2020

2. ALL SLOPES SHALL BE 3:1 MAX. AND GRAVEL OR NATIVE SEEDING PRIOR TO CO.

## LEGEND

|               | EXISTING CONTOUR                             |
|---------------|----------------------------------------------|
| XXXX          | EXISTING INDEX CONTOUR                       |
| XXXX          | PROPOSED CONTOUR                             |
|               | PROPOSED INDEX CONTOUR                       |
| ►             | SLOPE TIE                                    |
| × XXXX        | EXISTING SPOT ELEVATION                      |
| x XXXX        | PROPOSED SPOT ELEVATION                      |
|               | CENTERLINE                                   |
| ============= | EXISTING CURB AND GUTTER                     |
|               | PROPOSED CMU RETAINING WALL-DESIGN BY OTHERS |