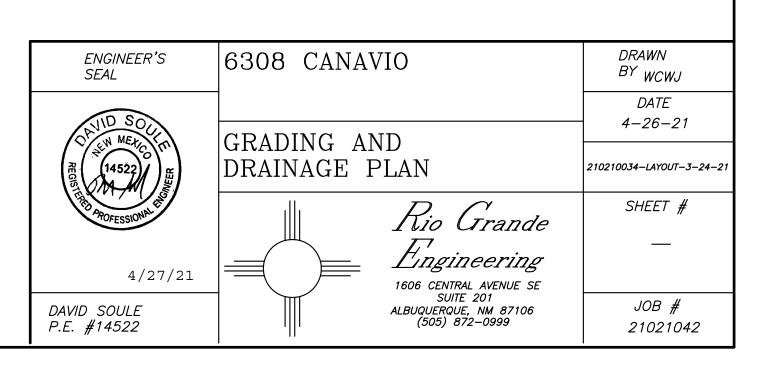

(CF) (CF) 118 () 59 118

. — — Caesel Trensca. ----Io--- Besc Raw Banevian Vinc (BFB)

\_ Juristician Bouldary

Digital Deta AveileBe

Unmergeto

This map complies with FEMA's subround for the use night flood maps if his not values described below. The besome should complies with FEMA's beschief petty pays and the second second

Becare supersected by new down over time.

The New No.200 information is related a view dy name the doubt induity UFHL web services granded by FEMA. This Mid was expande an 4/28/2021 is 10/28/24 and and service reflects the distribution information and this doubt the dime. The UFH and effective information and set doubt the

This medianege is value if the are-armare of the following

elements on not appear, basemap ima gen, flora u Legend, solle ben, map, desirat date, community i d FIRM panel number, and FIR Medicaive date. Mapi when get and a nimber data date acts danta. Be vice regularary purplases.

The pin displayed on the map is an point selected by the user and does an authoritative property lacation.

No Digital Dé la Avérilébic

OF HER - Cassel Transco. Beschine OF HER - A vile Beschine FEAFURES - Hydrographic Feature

## NOTES:

FIRM MAP:

1. ALL SPOT ELEVATIONS REPRESENT FLOWLINE ELEVATION UNLESS OTHERWISE NOTED.

1:6,000

2,000 Basemap: USSS National Map: Ortholmagery: Data refreshed October, 2020

2. ALL SLOPES SHALL BE 3:1 MAX. AND GRAVEL OR NATIVE SEEDING PRIOR TO CO.