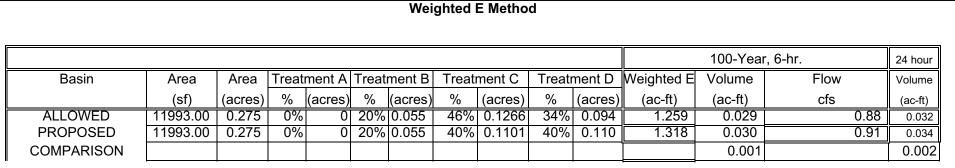

| Where for 100-year, 6-h | our storm- zone 1 |          |
|-------------------------|-------------------|----------|
| -                       | Ea= 0.44          | Qa= 1.29 |
|                         | Eb= 0.67          | Qb= 2.03 |
|                         | Ec= 0.99          | Qc= 2.87 |
|                         | Ed= 1.97          | Qd= 4.37 |
|                         |                   |          |
|                         |                   |          |

(CF) (CF) 118 () 59 118

. — — Caesel Trensca. ----Io--- Besc Raw Banevian Vinc (BFB)

\_ Juristician Bouldary

Digital Deta AveileBe

Unmergeto

This map complies with FEMA's subround for the use night flood maps if his not values described below. The besome should complies with FEMA's beschief petty pays and the second second