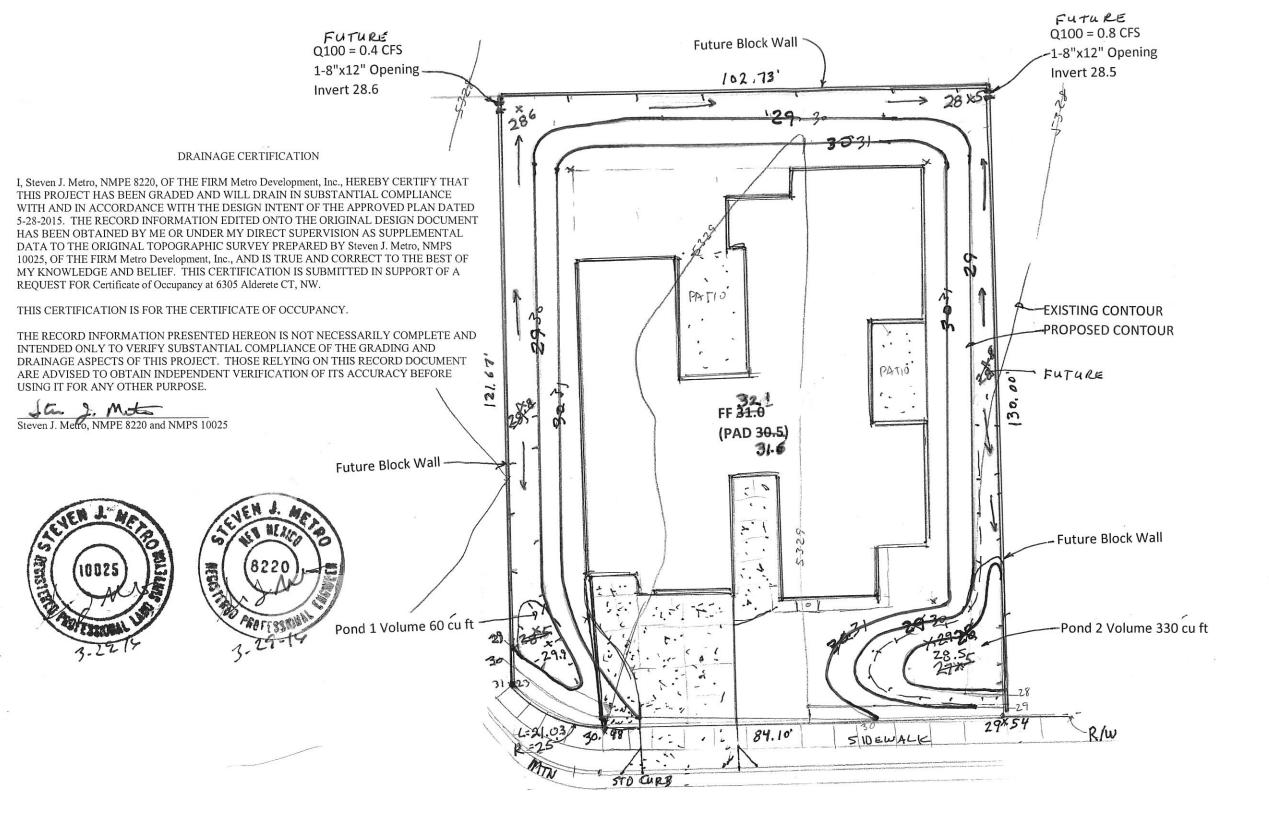

### **Narrative**

Grading and Drainage Plan for the construction of the building pad for Lot  $\frac{17}{9}$ , Block  $\frac{8}{9}$ , Unit  $\frac{22}{9}$ , Volcano Cliff S Subdivision, being a part of SAD 228.

Address: 63.05 A Iderate Ct NW ABQ, NM

Purpose of this Plan is to establish the first floor elevation, house layout, lot drainage including offsite flows.

#### First Flush per EPA Standards

The Initial First Flush to be manages is 0.44" less 0.10" initial impervious abstraction = 0.34" or 3 % cubic feet. The initial storage on site will be collected and held in the two landscape ponds near the street as shown on the Plan.

**AS BUILT** 

8860 Desert Finch Ln NE Albuquerque, NM 87122 (505) 280-4553

**GRADING AND DRAINAGE PLAN** LOT 17 , BLOCK & , UNIT 22 , VCS ADDRESS: 6305 Alderete C+ NW

8220 8220 PAD ELW CERT 7-15-15