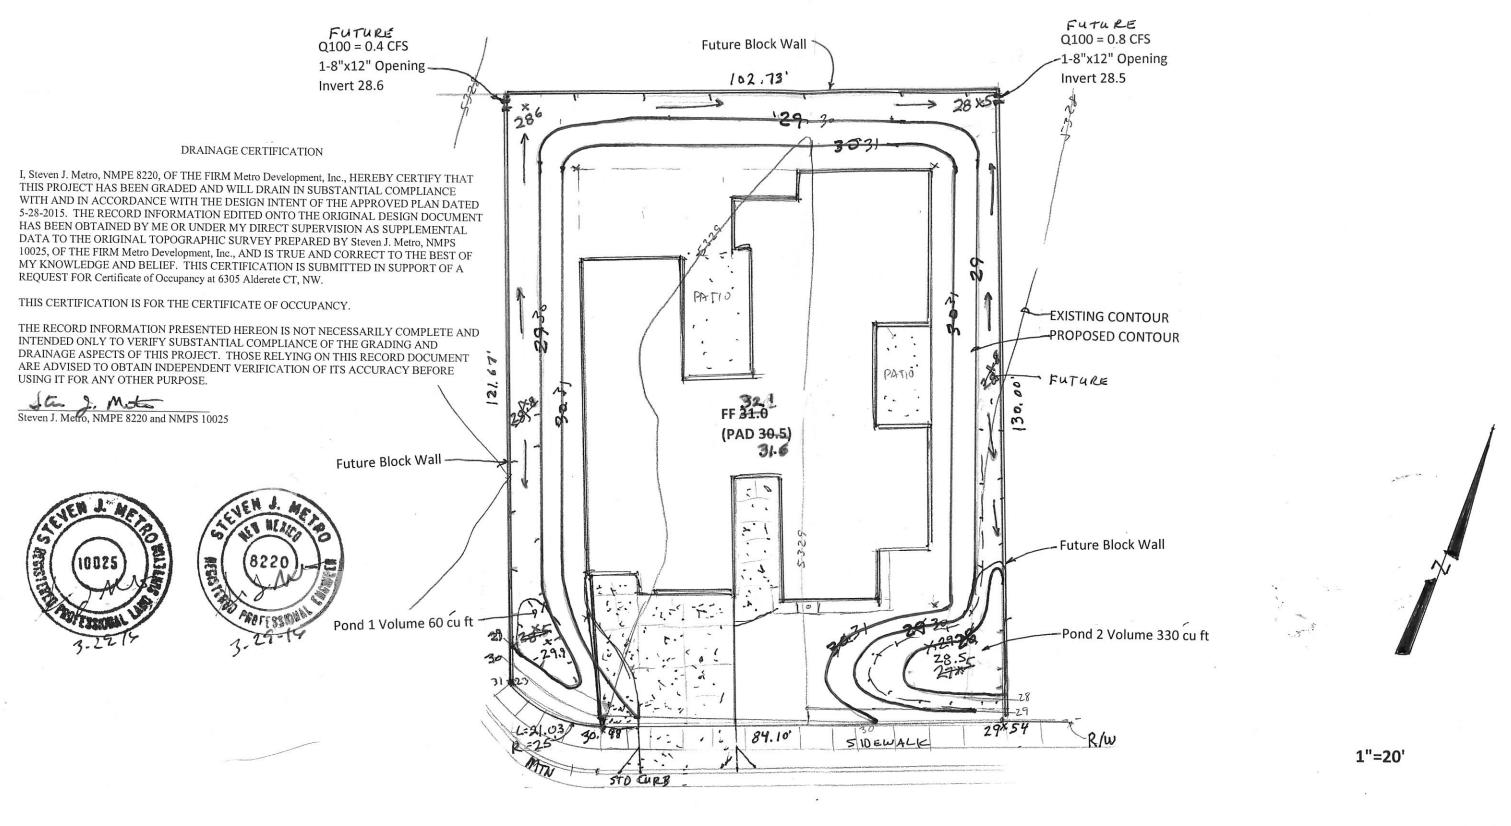

### **AS BUILT**

PREPARED BY STEVEN J. METRO, PE AND PS

1"=20'

GRADING & DRAINAGE PLAN 6305 Alderete Ct. NW LOT 17, BLOCK 8, UNIT 22 VCS

Sheet 2 of 2

|      | đ | ALDERETE | CT | NW |
|------|---|----------|----|----|
|      | * | (50' R/  | w) | ¥  |
| <br> |   |          |    |    |

|                  |              |          |           | Q100 CFS | <u>TOTAL</u> | <b>SAD 228</b> | DRAIN TO       |          |
|------------------|--------------|----------|-----------|----------|--------------|----------------|----------------|----------|
| LOT 17, BLOCK 8, | AREA LOT     |          | SAD 228   | / ACRE   | PROP         | <b>DMP</b>     | <b>REAR OF</b> | REAR LOT |
| UNIT 22 VCS      | <u>SF</u>    | <u>%</u> | DMP %     | ZONE 1   | Q100 CFS     | Q100 CFS       | LOT SF         | Q100 CFS |
| TYPE D           | 6,600        | 50%      | 50        | 4.37     | 0.66         | 0.67           | 2,800          | 0.28     |
| TYPE C           | 5,400        | 41%      | 40        | 2.87     | 0.36         | 0.35           | 1,100          | 0.07     |
| TYPE B           | <u>1,310</u> | 10%      | <u>10</u> | 2.03     | 0.06         | 0.06           | <u>1,100</u>   | 0.05     |
|                  | 13310        | 100%     | 100       |          | 1.08         | 1.08           | 5,000          | 0.40     |

Q100 CFS TOTAL SAD 228 DRAIN TO

| LOT 17, BLOCK 8,<br>UNIT 22 VCS | AREA LOT<br>SF | <u>%</u>   | SAD 228<br>DMP % | / ACRE<br>ZONE 1 | PROP<br>Q100 CFS | <u>SAD 228</u><br><u>DMP</u><br><u>Q100 CFS</u> |       | REAR LOT<br>Q100 CFS |
|---------------------------------|----------------|------------|------------------|------------------|------------------|-------------------------------------------------|-------|----------------------|
| TYPE D                          | 6,600          | 50%        | 50               | 4.37             | 0.66             | 0.67                                            | 2,800 | 0.28                 |
| TYPE C                          | 5,400          | 41%        | 40               | 2.87             | 0.36             | 0.35                                            | 1,100 | 0.07                 |
| TYPE B                          | <u>1,310</u>   | <u>10%</u> | <u>10</u>        | 2.03             | 0.06             | 0.06                                            | 1,100 | 0.05                 |
|                                 | 13310          | 100%       | 100              |                  | 1.08             | 1.08                                            | 5.000 | 0.40                 |