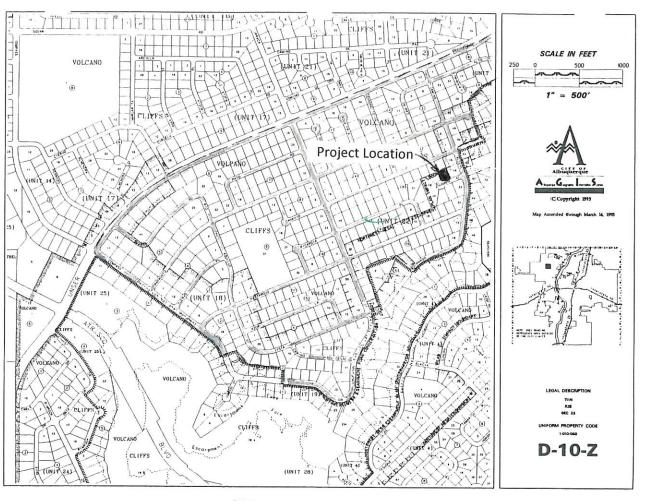

Albuquerque

A moneron & espanic Information & grien

C Copyright 2003

Zone Atlas Page

D-10-2

Map Amended through January 21, 2003

VICINITY MAP

### **Narrative**

Grading and Drainage Plan for the construction of the building pad for Lot  $\frac{17}{9}$ , Block  $\frac{8}{9}$ , Unit  $\frac{22}{9}$ , Volcano Cliff S Subdivision, being a part of SAD 228.

Address: 63.05 A Iderate Ct NW ABQ, NM

Purpose of this Plan is to establish the first floor elevation, house layout, lot drainage including offsite flows.