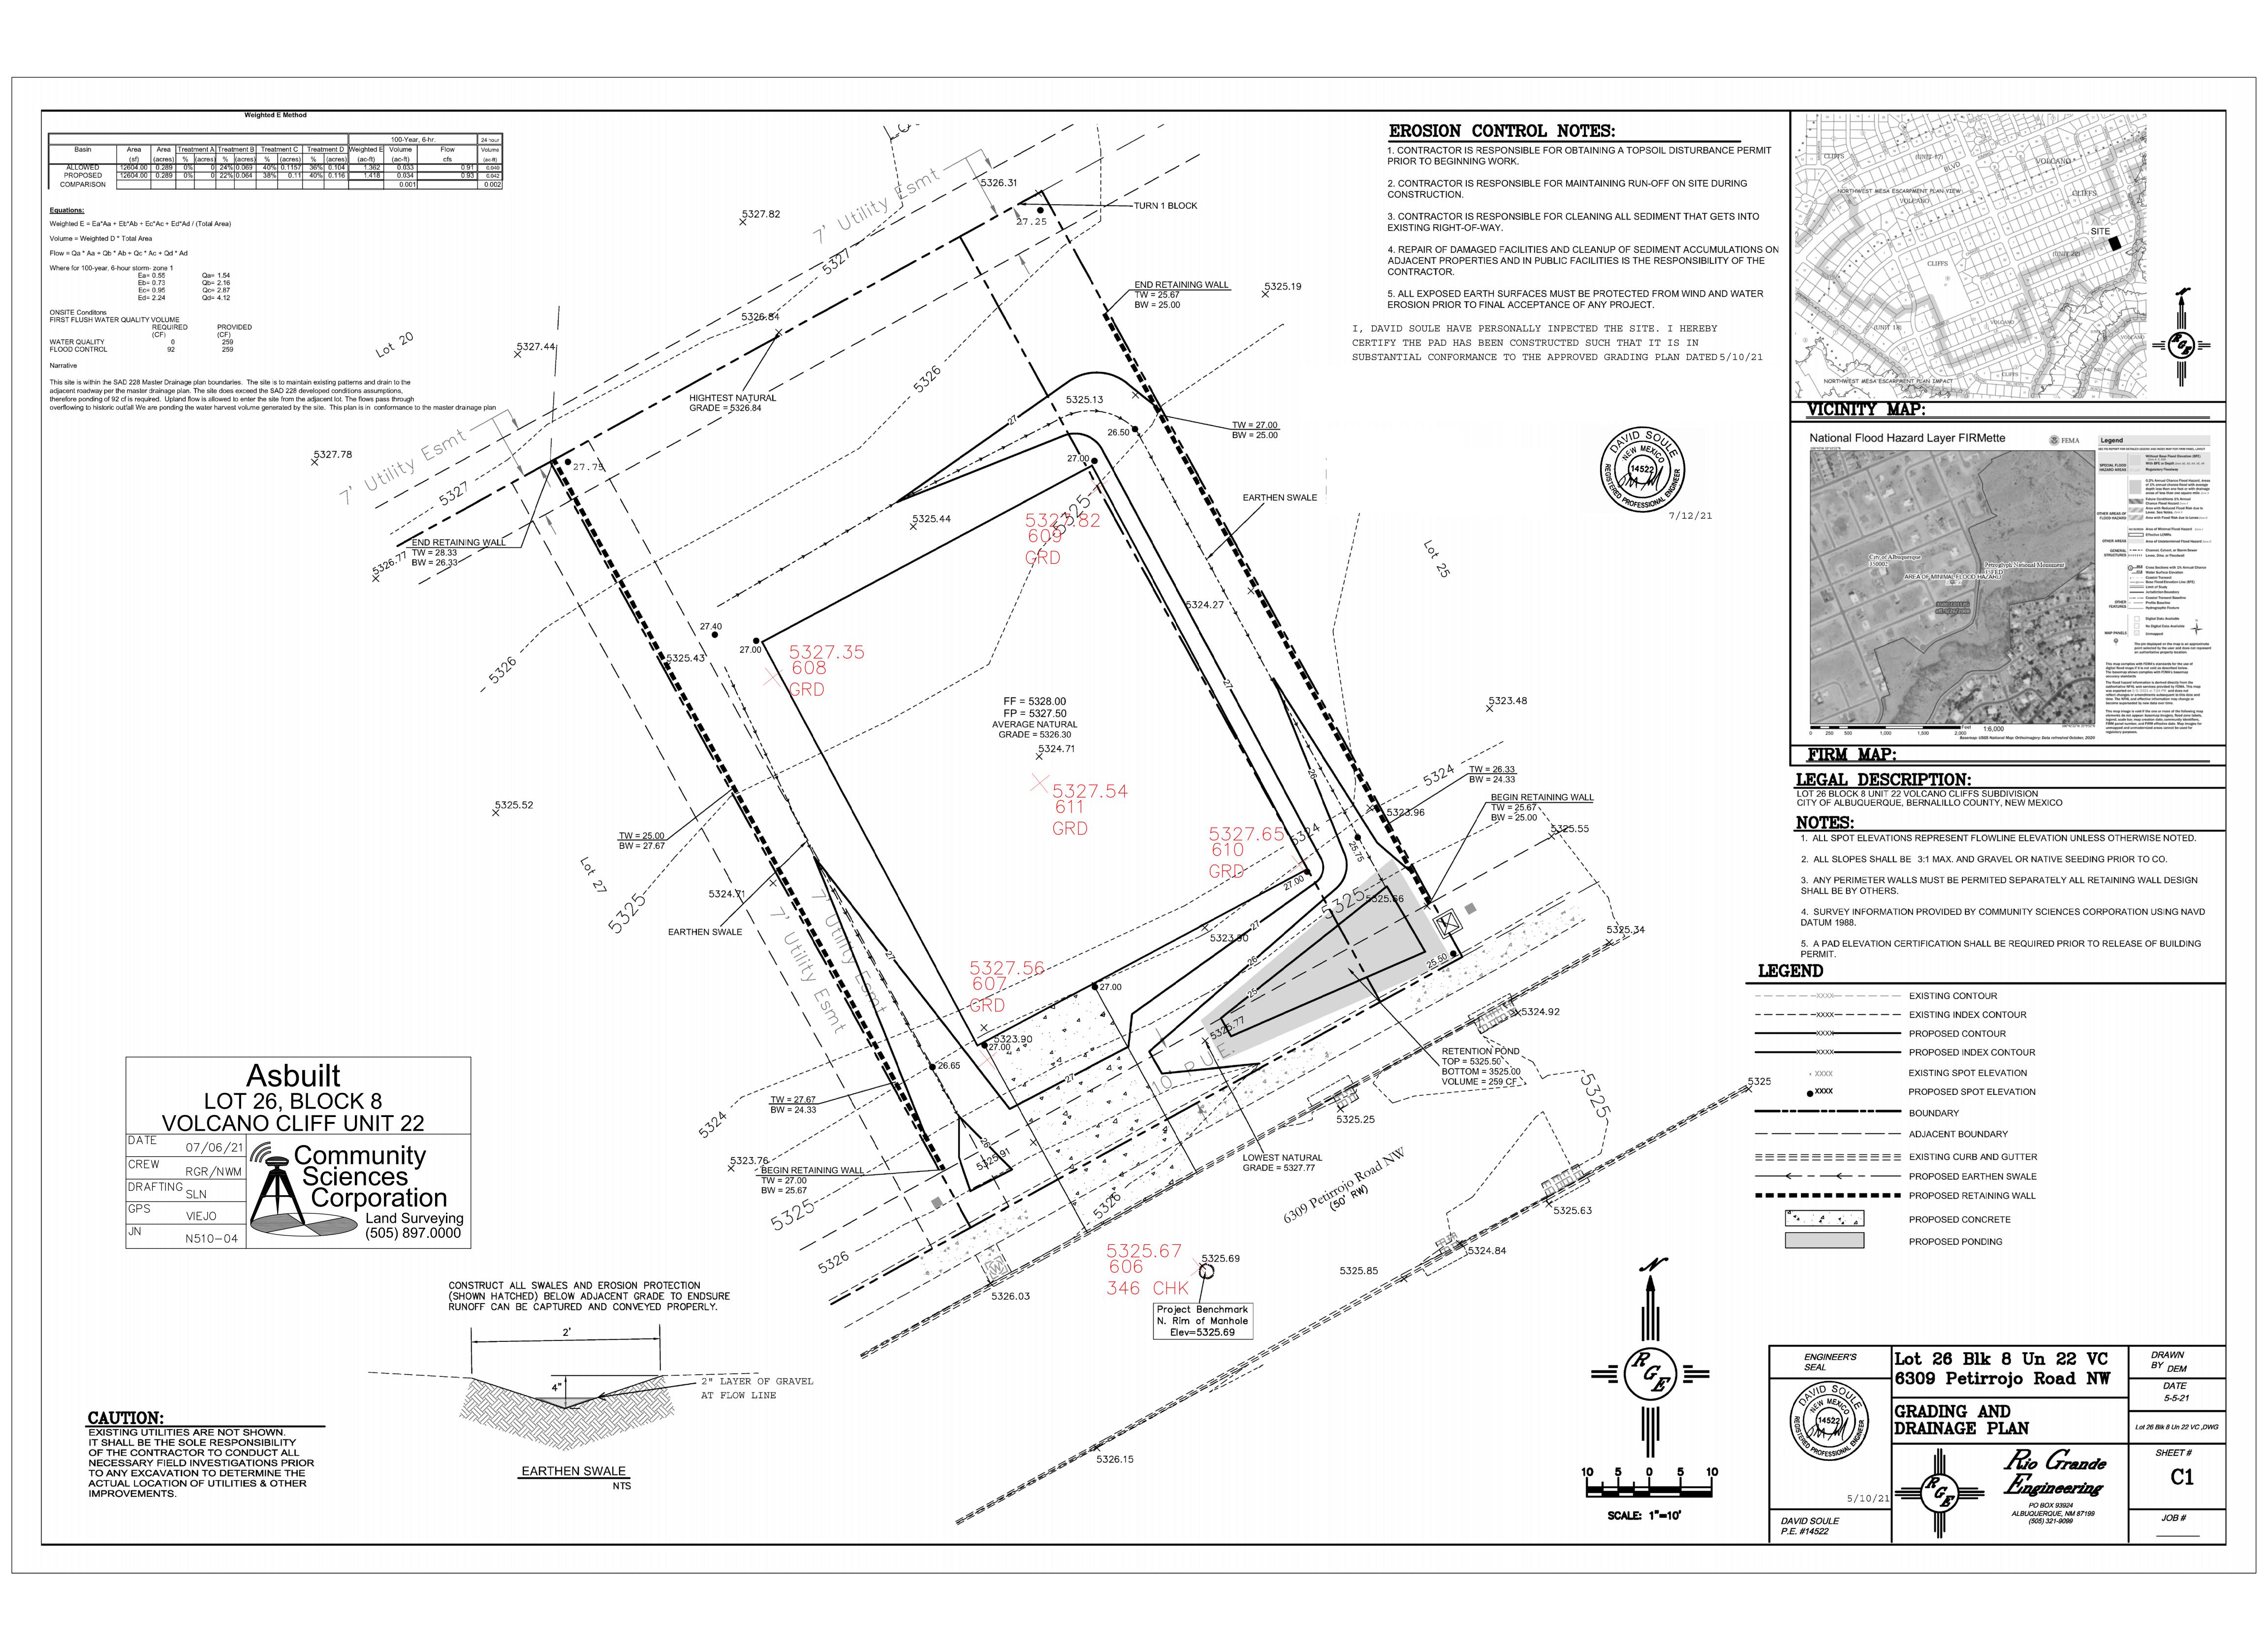

## CITY OF ALBUQUERQUE

Planning Department Brennon Williams, Director

July 13, 2021

David Soule, P.E. Rio Grande Engineering PO Box 93924 Albuquerque, New Mexico 87199

RE: Lot 26 Block 8 Volcano Cliffs Unit 22 SAD 228 6309 Petirrojo Dr. NW **Grading and Drainage Plan Engineers Stamp Date 5/10/2021 (D10D003E26)** Pad Certification Date 7/12/2021

Mr. Soule,

Based upon the information provided in your submittal received 7/12/2021, this plan is approved PO Box 1293 for Building Permit.

Please inform the builder/owner to attach a copy of this approved plan and this letter to the Albuquerque

construction sets in the permitting process prior to sign-off by Hydrology.

Reiterate to the Owner/Contractor that a separate permit for a garden/retaining wall must be obtained, with the approved G&D plan and Pad Certification. Also, let the owner/contractor know that if a pool is to be added in the future the G&D plan will need to

be modified showing the location of the pool and the land treatment differences.

www.cabq.gov Prior to Certificate of Occupancy release, Engineer Certification per the DPM checklist of this plan will be required.

If you have any questions, please contact me at 924-3986 or Rudy Rael at 924-3977.

Sincerely,

NM 87103

Ernest Armijo, P.E.

Principal Engineer, Planning Dept. **Development Review Services** 