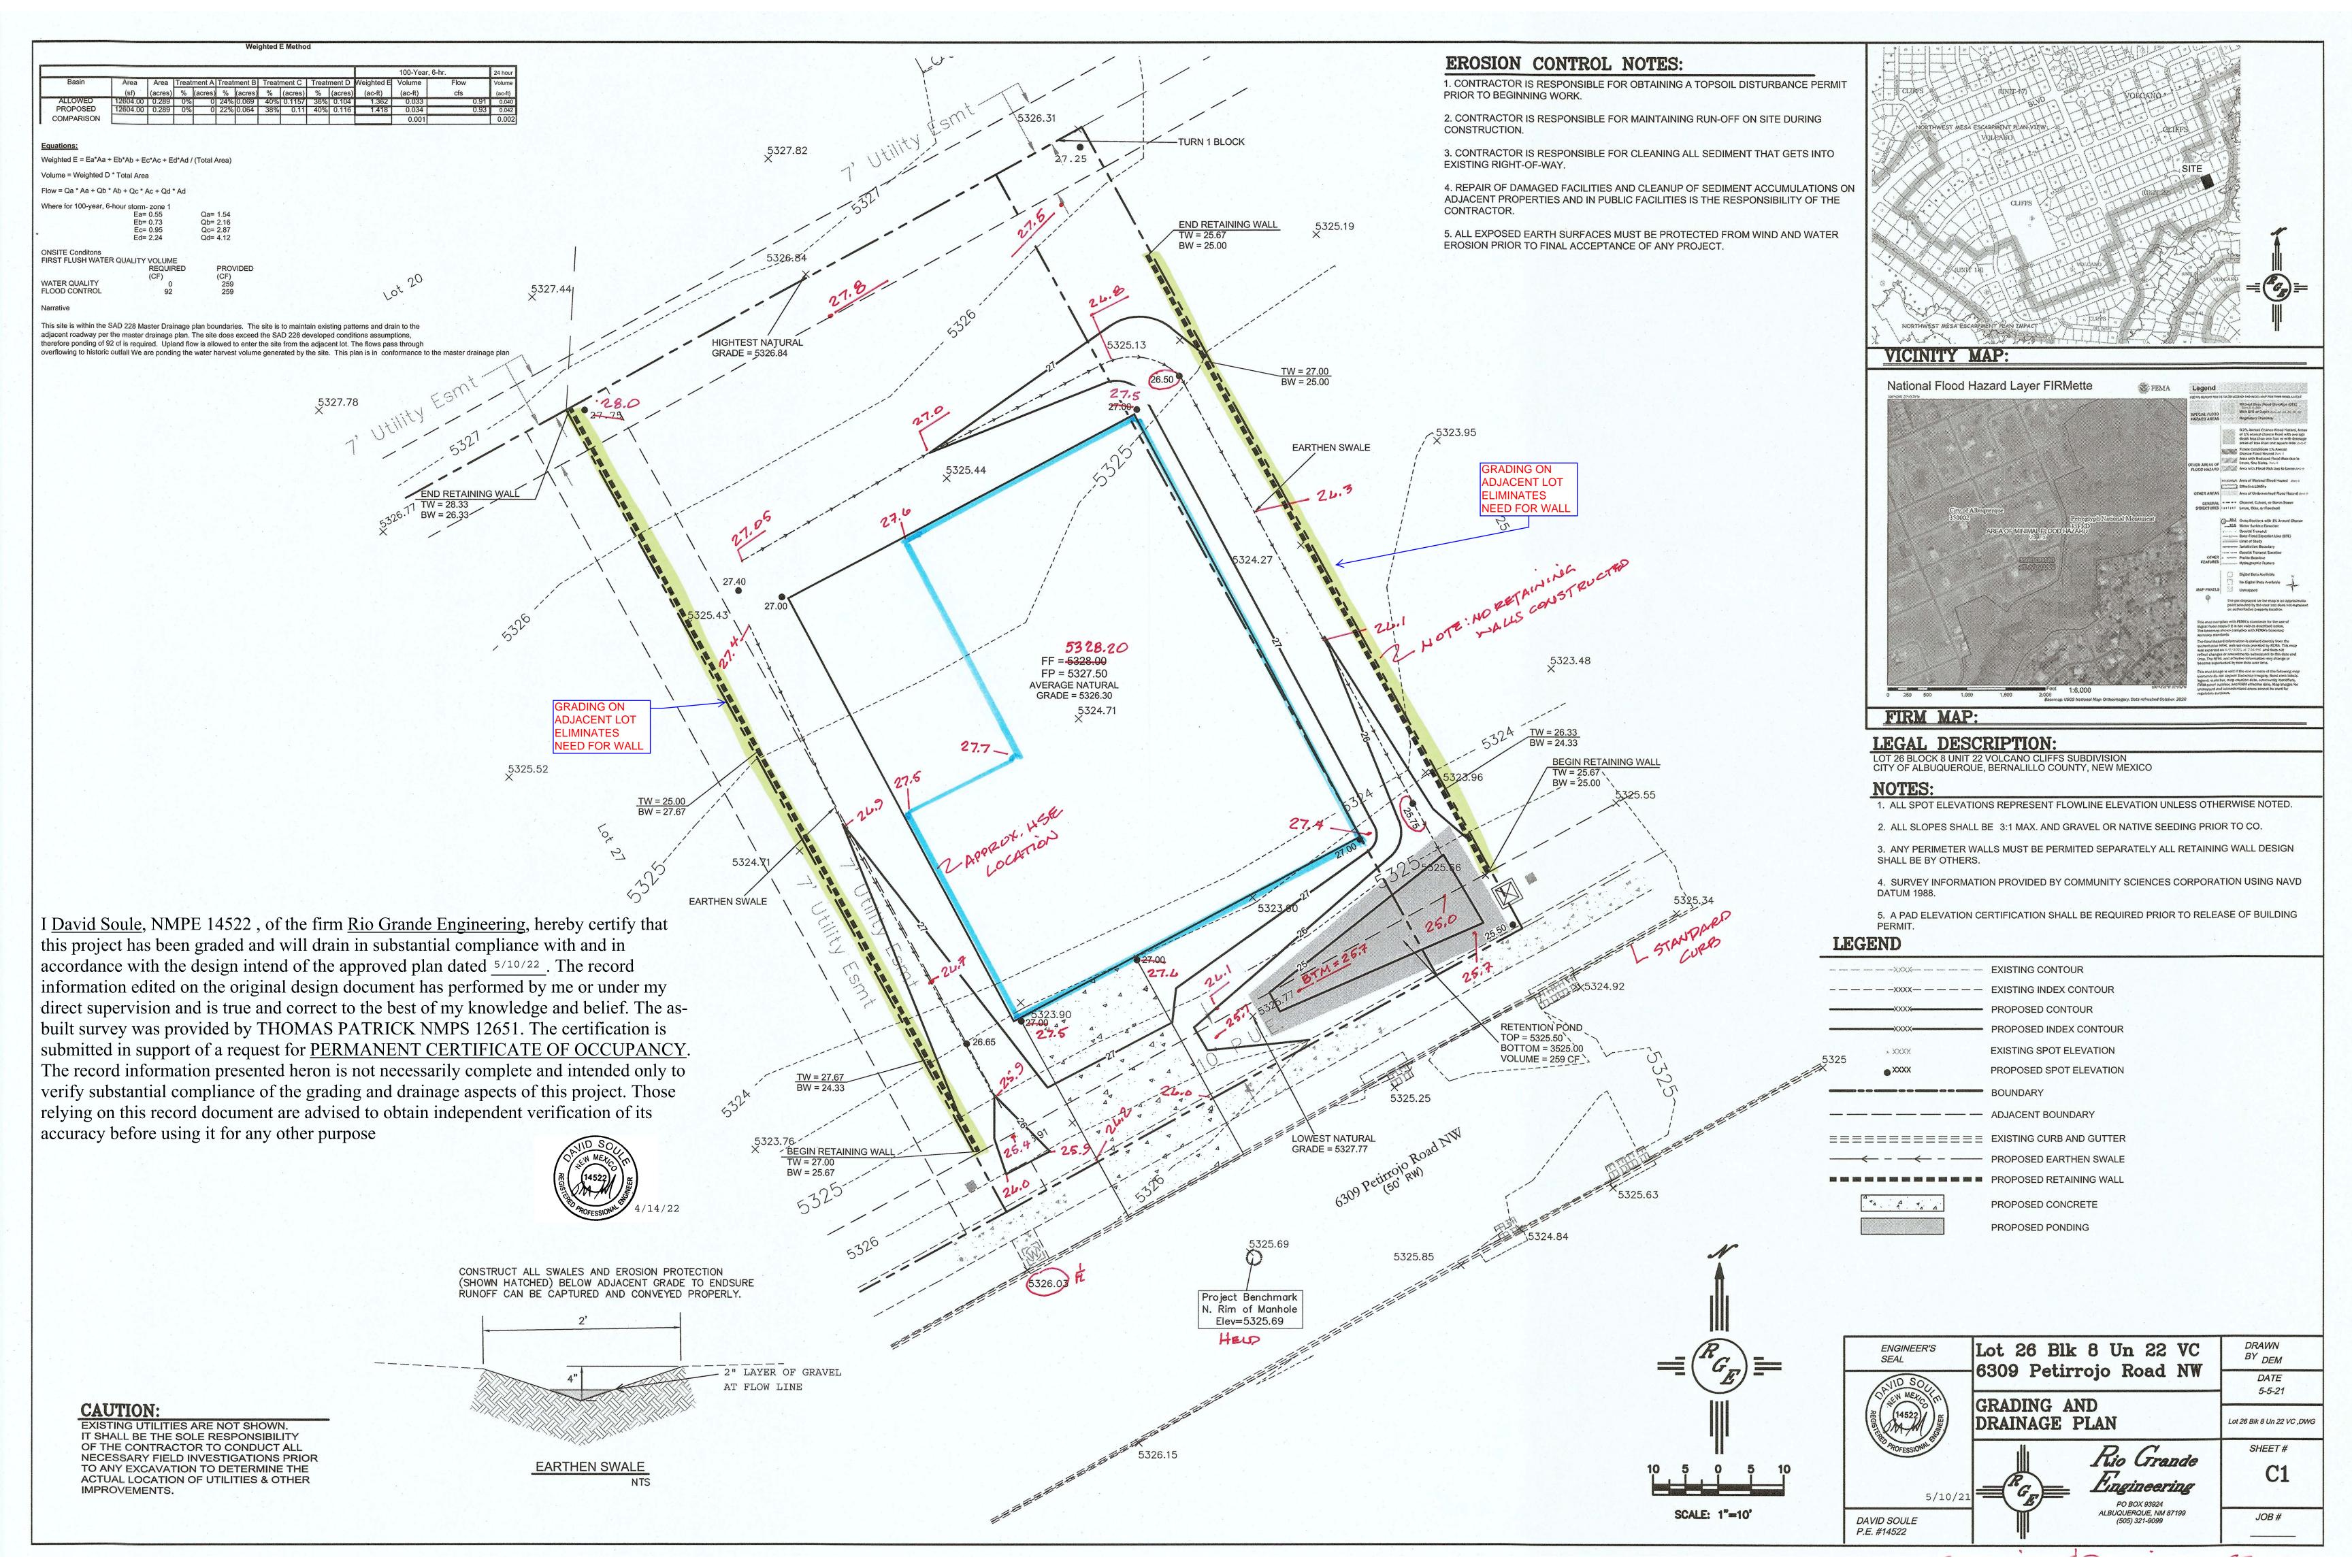

Mayor Timothy M. Keller

April 18, 2022

David Soule, PE Rio Grande Engineering PO Box 93924 Albuquerque, NM 87199

RE: Lot 26 Block 8 Unit 22 SAD 228 6309 PetirrojoRd. NW Volcano Cliffs Subdivision Grading and Drainage Plan Engineers Stamp Date 5/10/2021 (D10D003E26) CO Certification Date: 4/14/2022

PO Box 1293

Mr. Soule,

Sincerely,

Based on the Certification received on 4/14/2022, the site is acceptable for release of

Certificate of Occupancy by Hydrology.

NM 87103 If you have any questions, you can contact me at 924-3986 or Rudy Rael at 924-3977.

www.cabq.gov

Ernest Armijo, P.E.

Principal Engineer, Planning Dept. Development Review Services