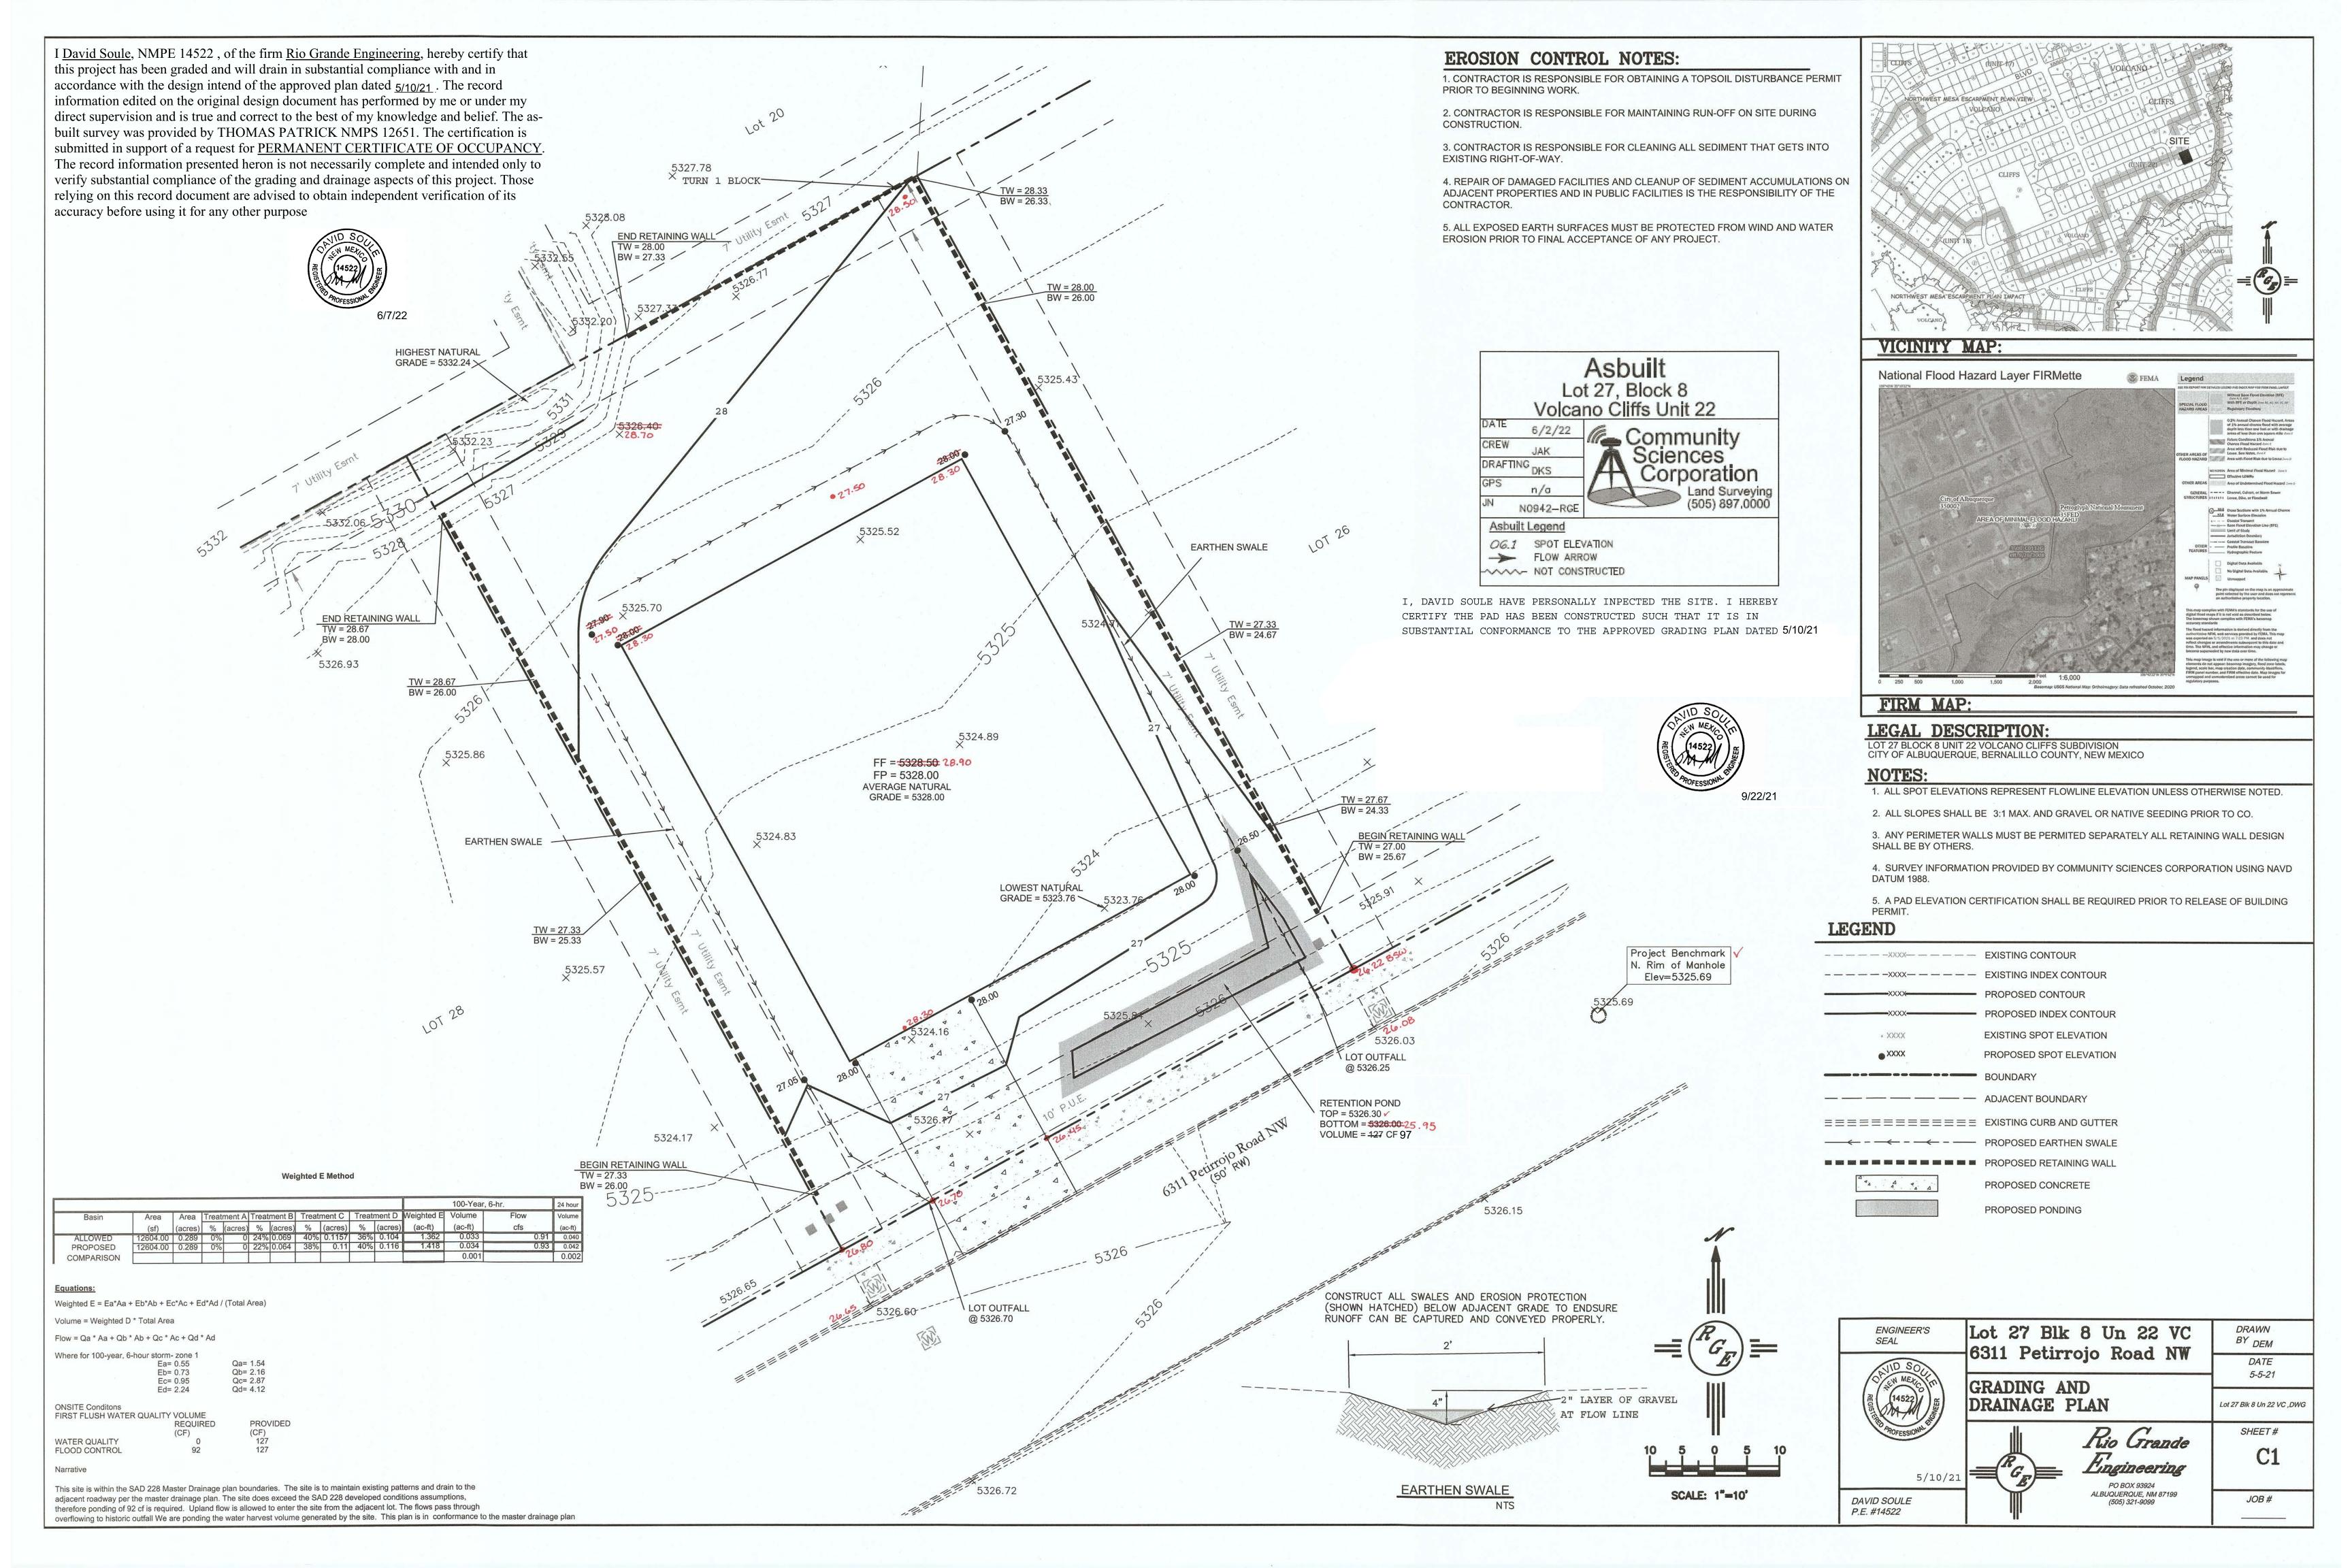

# CITY OF ALBUQUERQUE

Planning Department Alan Varela, Interim Director

June 7, 2022

David Soule, PE Rio Grande Engineering PO Box 93924 Albuquerque, NM 87199

RE: Lot 27 Block 8 Unit 22 SAD 228

6311 Petirrojo Rd. NW Volcano Cliffs Subdivision Grading and Drainage Plan

**Engineers Stamp Date 5/10/2021 (D10D003E27)** 

**CO** Certification Date: 6/7/2022

Mr. Soule,

PO Box 1293

Based on the Certification received on 6/6/2022, the site is acceptable for release of Certificate of Occupancy by Hydrology.