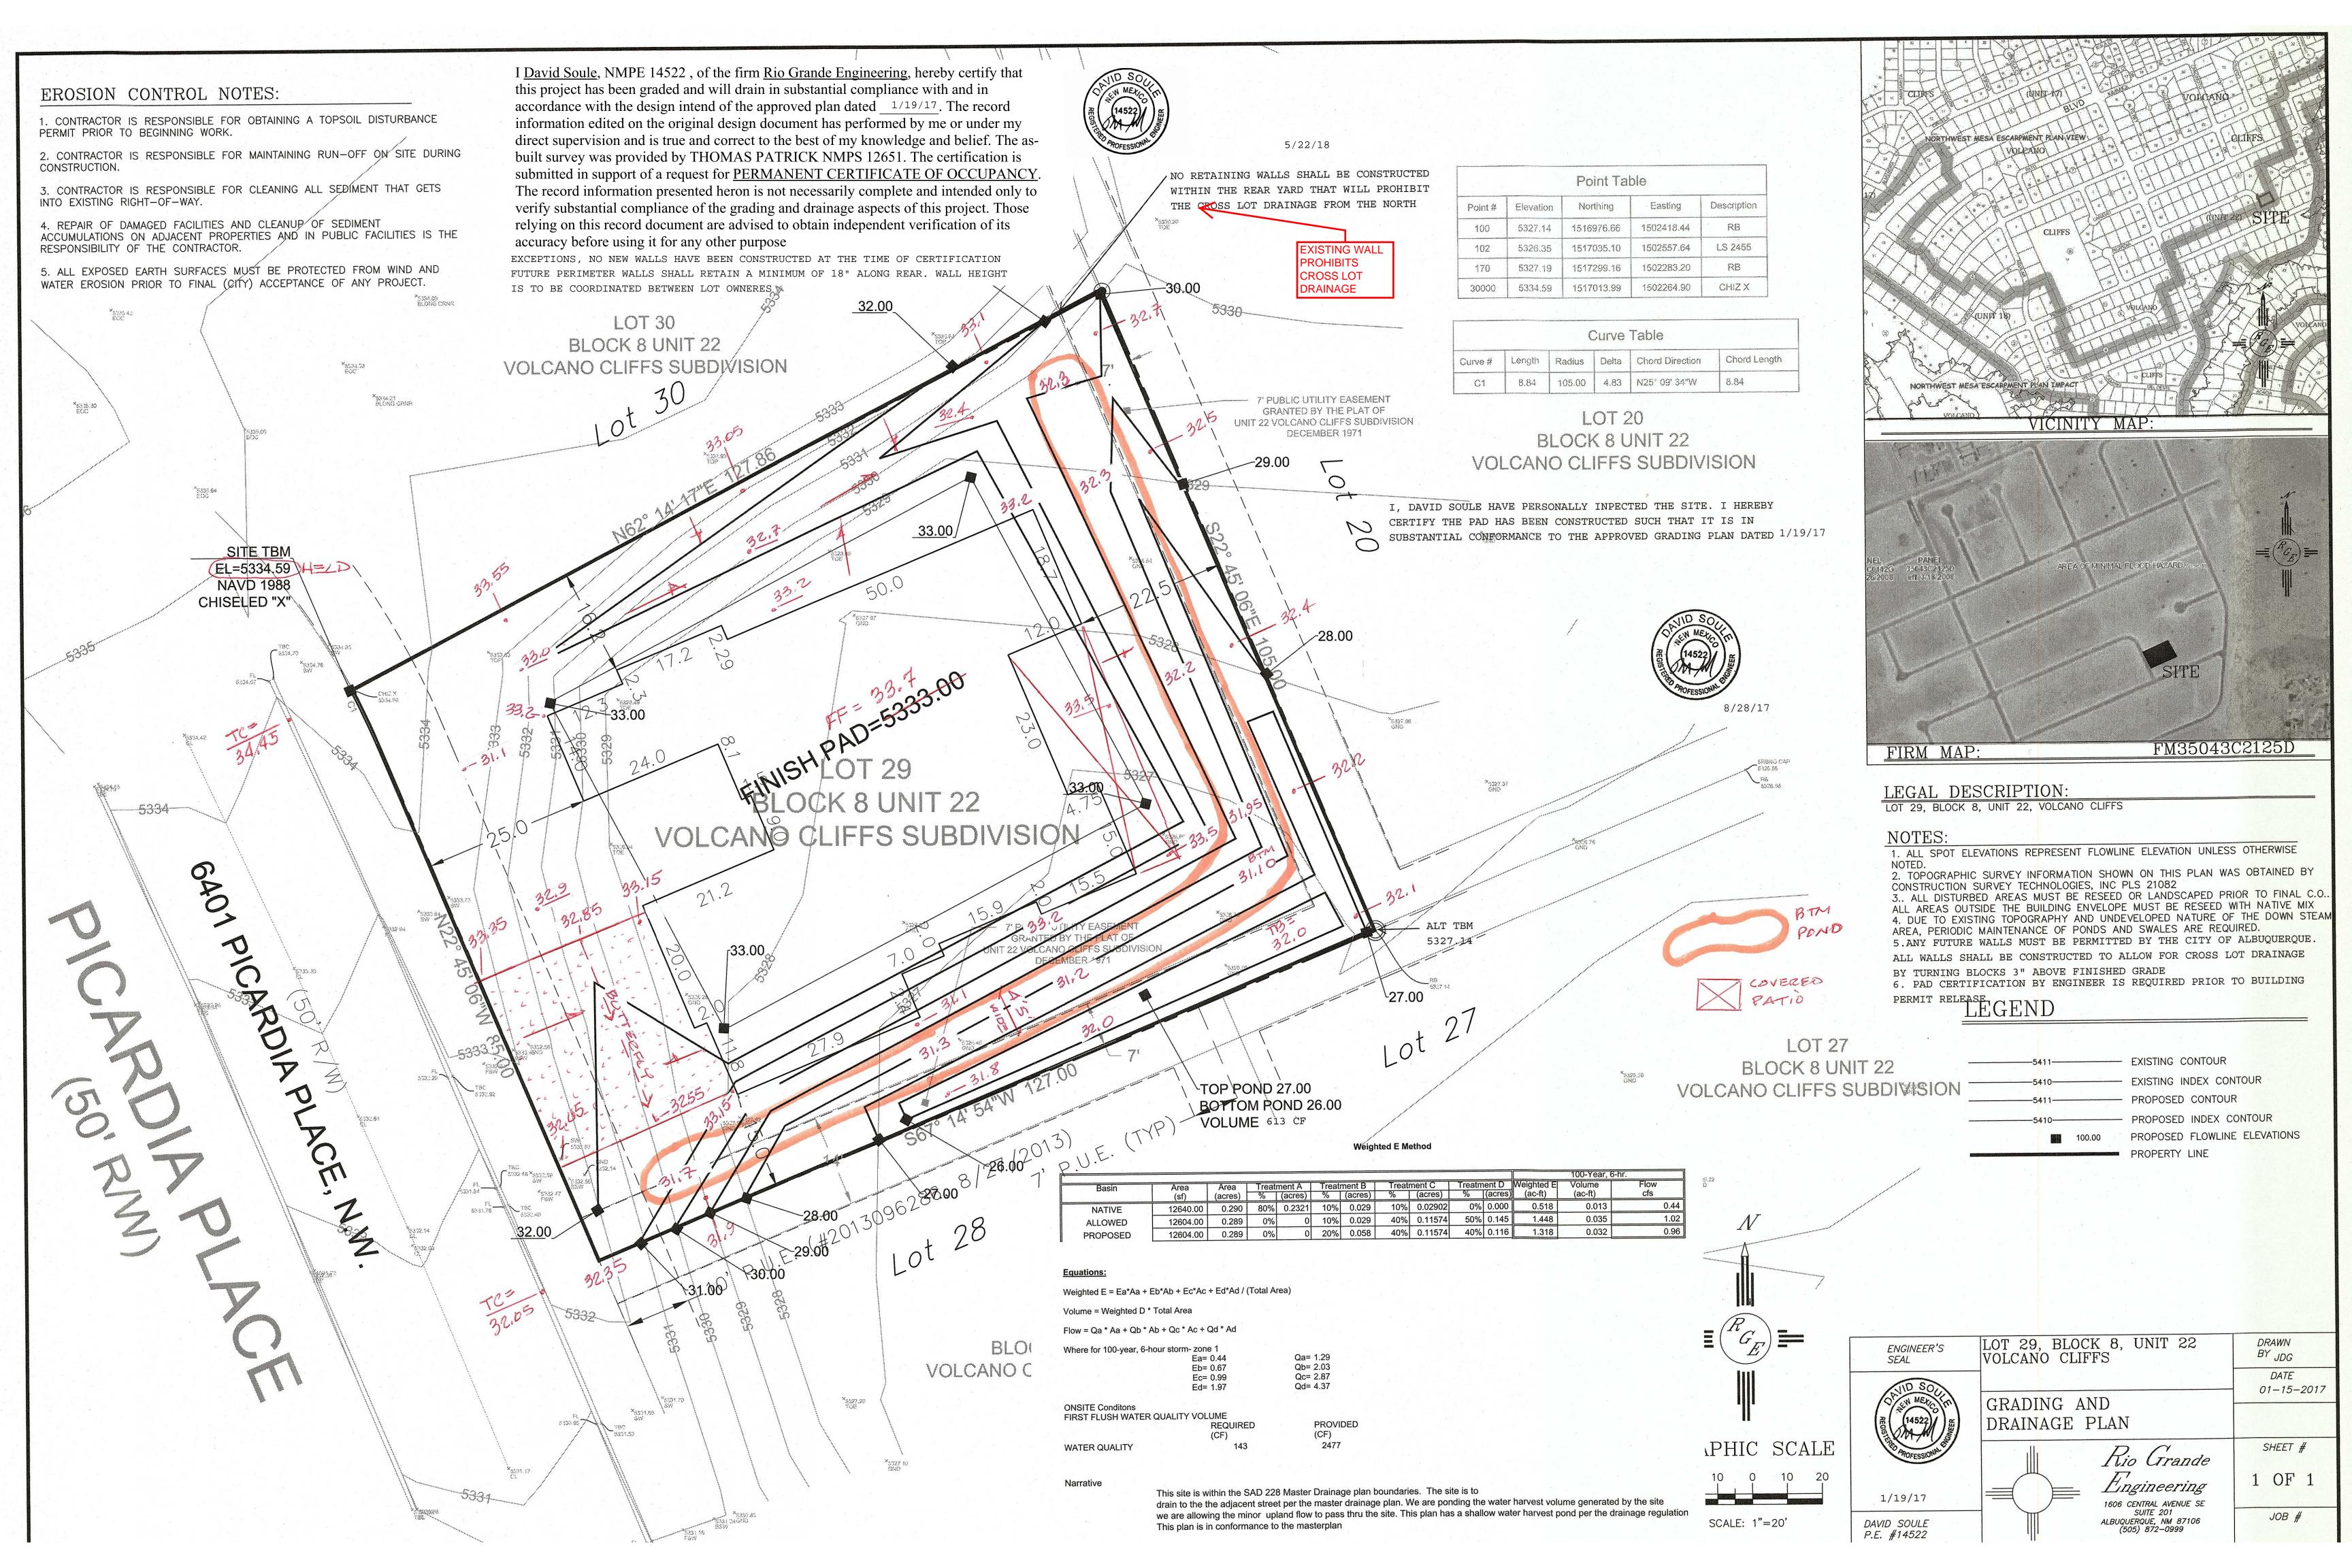

## CITY OF ALBUQUERQUE

Planning Department
David Campbell, Director

Mayor Timothy M. Keller

May 24, 2018

David Soule, PE Rio Grande Engineering 1606 Central SE Suite 201 Albuquerque, NM 87106

Re: Lot 29 Block 8 Unit 22 Volcano Cliffs SAD 228

6401 Picardia NW

Request Permanent C.O. - Accepted

Engineer's Stamp dated: 1-19-17 (D10D003E29)

Certification dated: 5/22/18

PO Box 1293

Dear Mr. Soule,

Based on the Certification received on 5/23/2018, the site is acceptable for release of

Certificate of Occupancy by Hydrology.

NM 87103

Albuquerque

If you have any questions, please contact me at 924-3986 or Rudy Rael at 924-3977.

www.cabq.gov

Sincerely,

James D. Hughes, P.E.

Principal Engineer, Hydrology