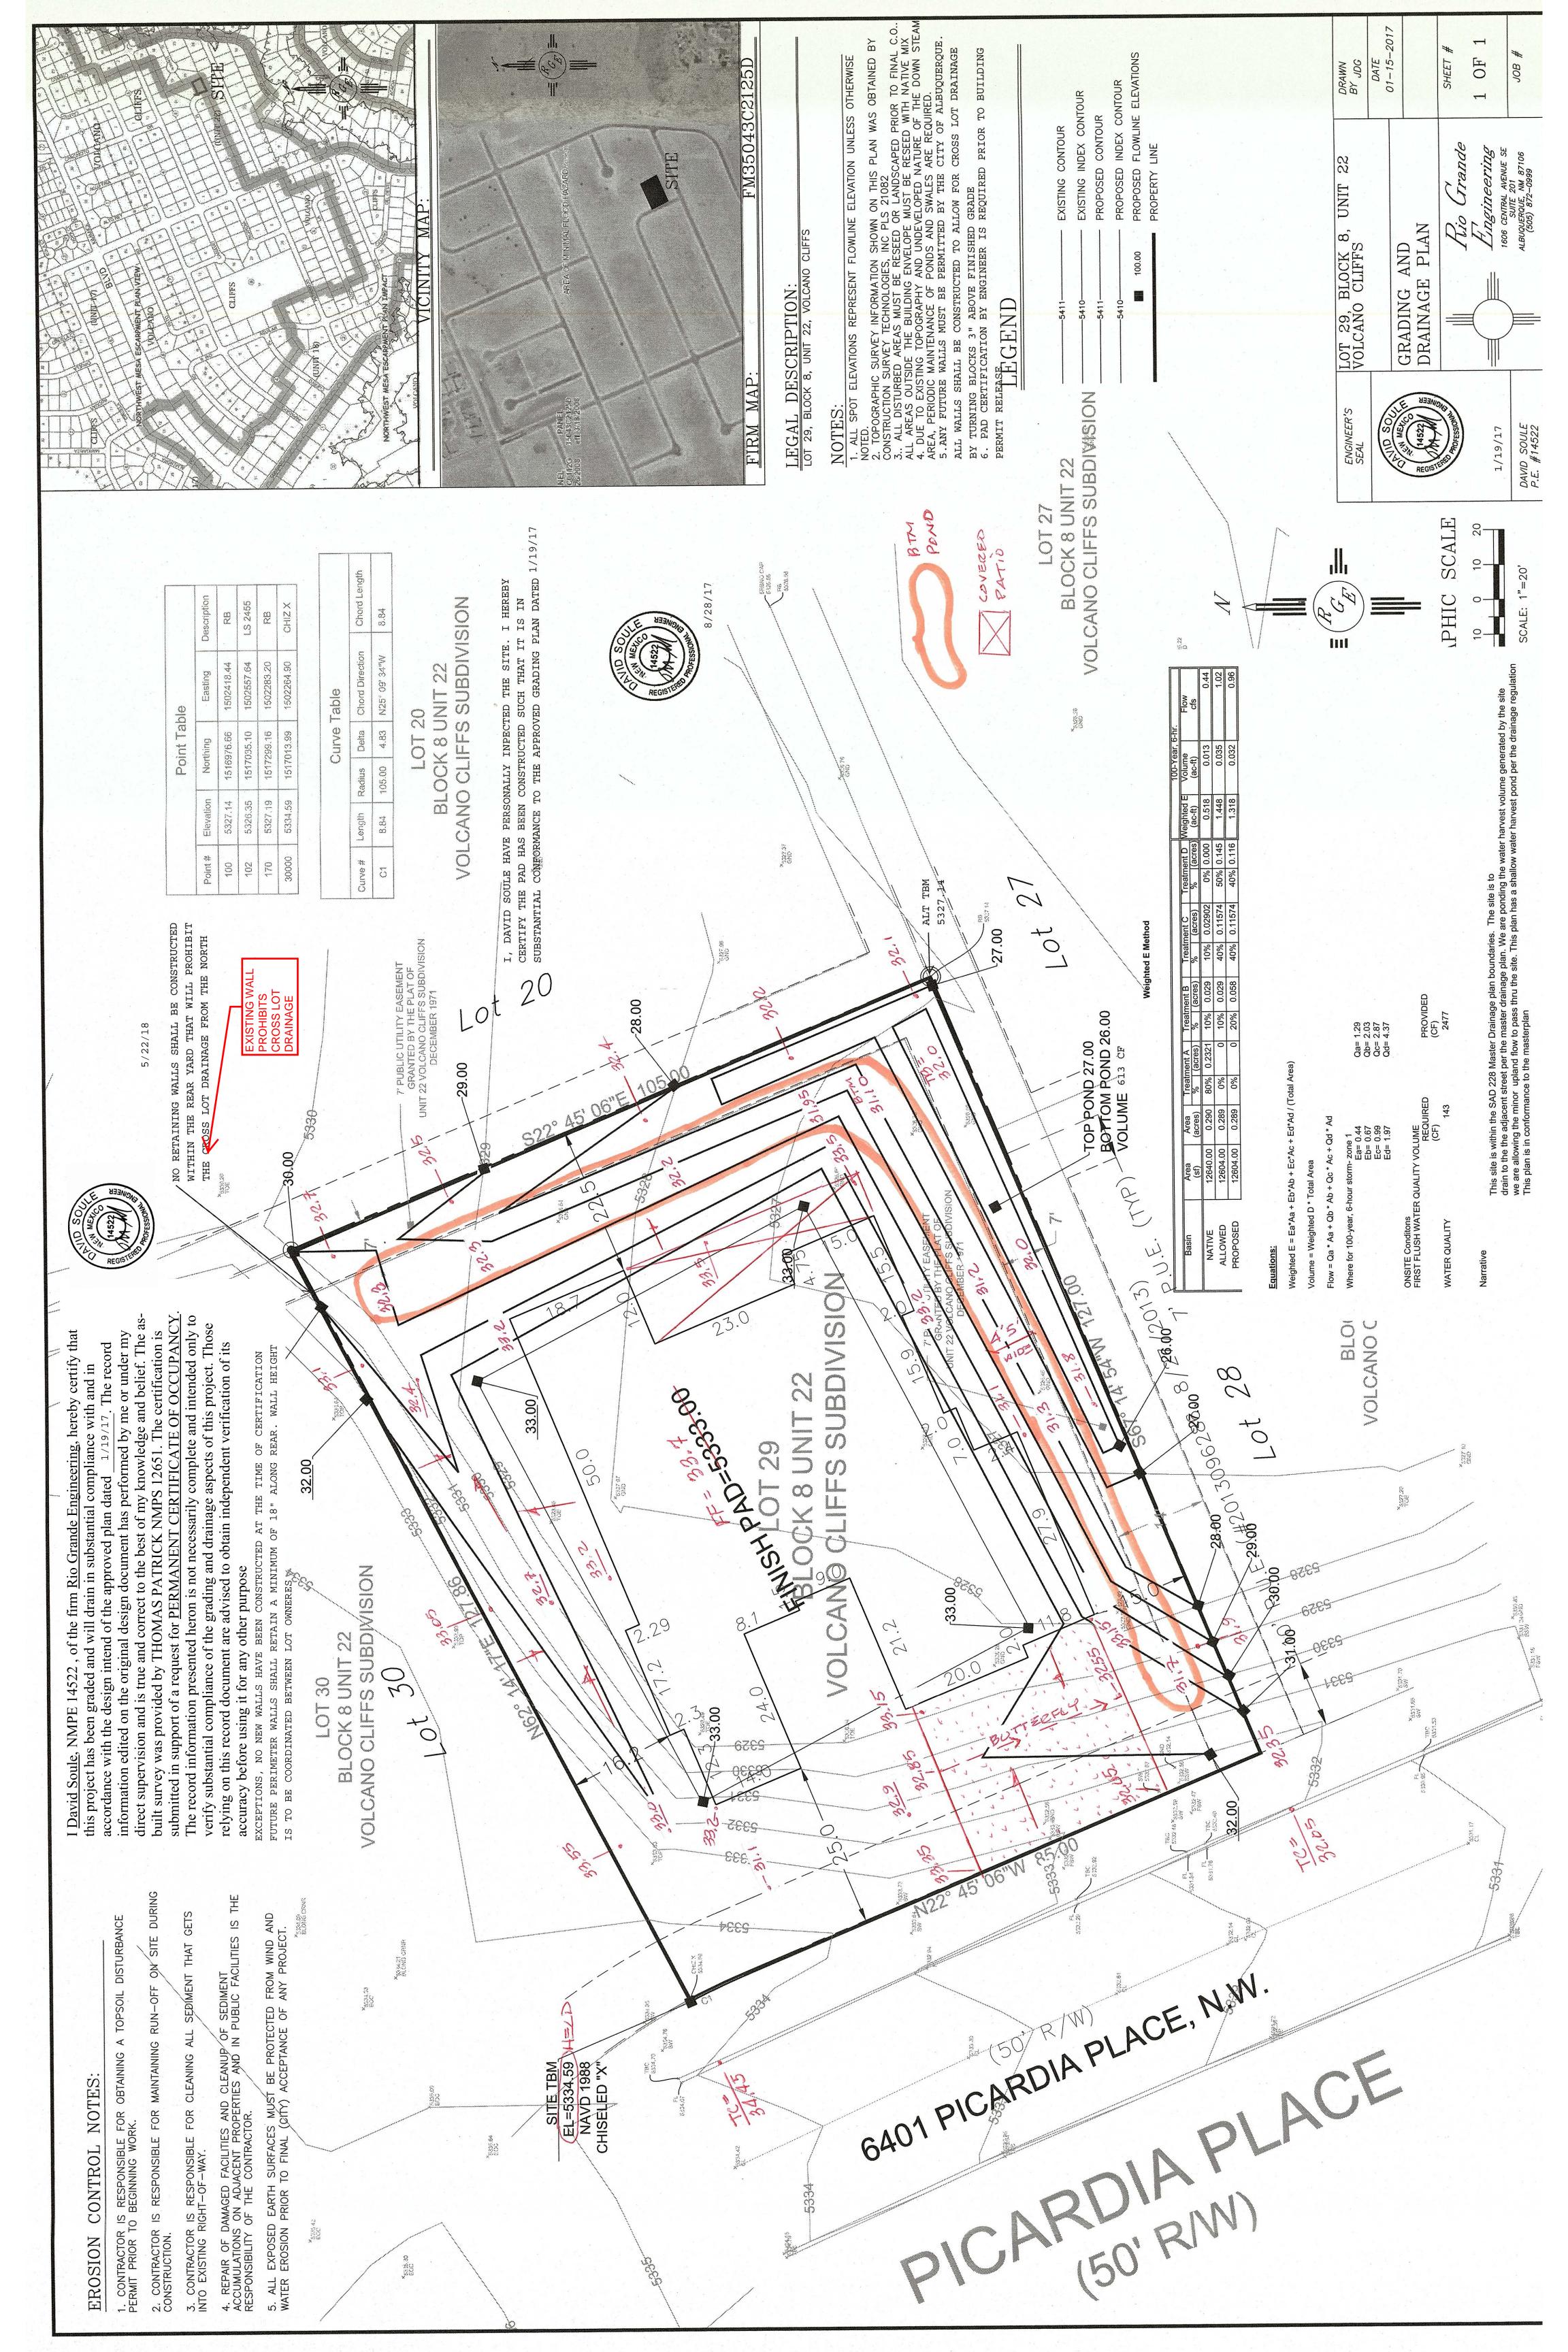

## CITY OF ALBUQUERQUE

Planning Department
David Campbell, Director

Mayor Timothy M. Keller

May 24, 2018

David Soule, PE Rio Grande Engineering 1606 Central SE Suite 201 Albuquerque, NM 87106

Re: Lot 29 Block 8 Unit 22 Volcano Cliffs SAD 228

6401 Picardia NW

Request Permanent C.O. - Accepted

Engineer's Stamp dated: 1-19-17 (D10D003E29)

Certification dated: 5/22/18

PO Box 1293

Dear Mr. Soule,

Based on the Certification received on 5/23/2018, the site is acceptable for release of

Certificate of Occupancy by Hydrology.

NM 87103

Albuquerque

If you have any questions, please contact me at 924-3986 or Rudy Rael at 924-3977.

www.cabq.gov

Sincerely,

James D. Hughes, P.E.

Principal Engineer, Hydrology