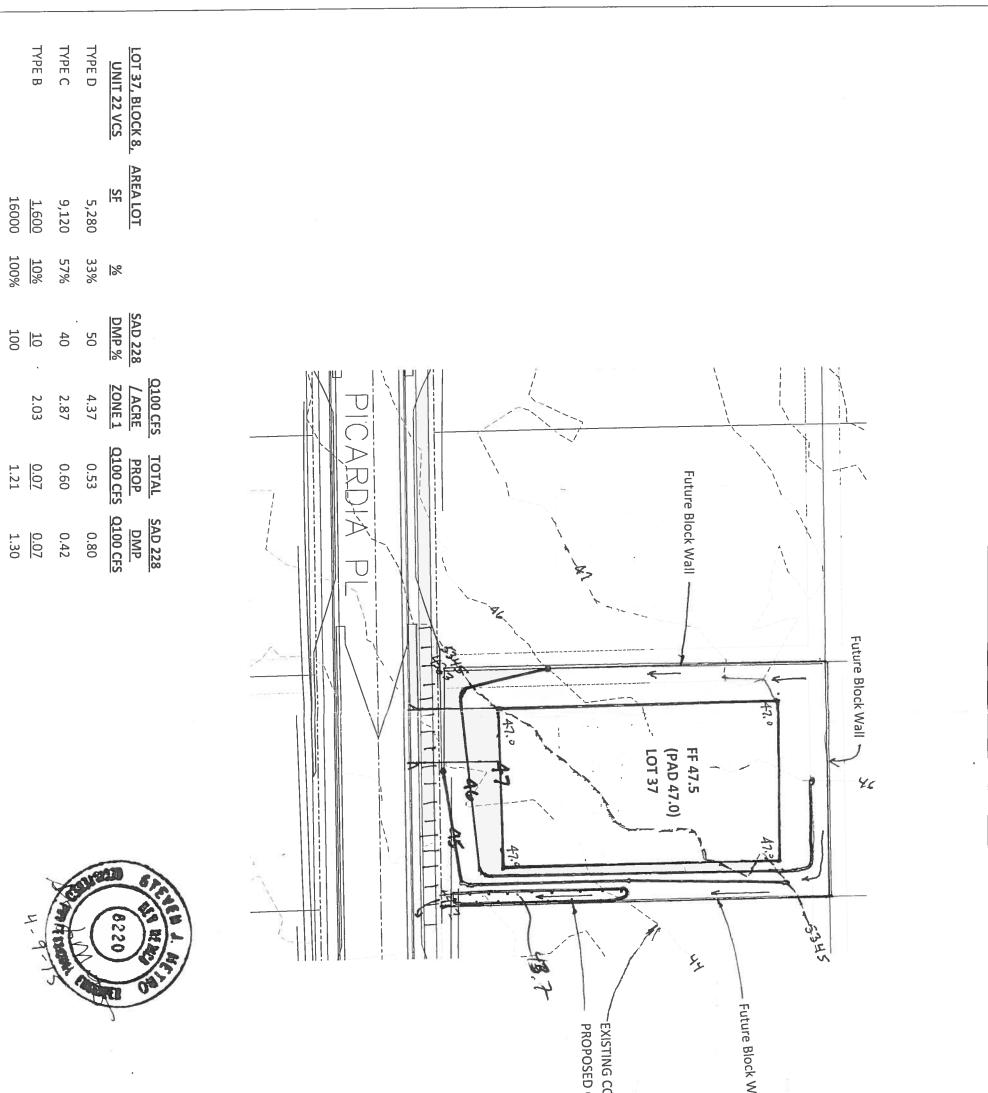

### Narrative

E

-aj U; = = = =

SCALE IN FEET

Cliff S Subdivision, being a part of SAD 228. Address: Charter Picarola PLACE flows. Purpose of this Plan is to establish the first floor elevation, house layout, lot drainage including offsite Grading and Drainage Plan for the construction of the building pad for Lot  $\overline{37}$  Block  $\underline{2}$ , Unit  $\underline{22}$ , Volcano NW, ACBUQUERQUE, NM

# First Flush per EPA Standards

shown on the Plan. The Initial First Flush to be manages is 0.44" less 0.10" initial impervious abstraction = 0.34" or 453 cubic feet. The initial storage on site will be collected and held in the two landscape ponds near the street as

### SHEET 1 OF 2

**GRADING AND DRAINAGE PLAN** ADDRESS: 643+ PICARDIA PLACE NW LOT 37, BLOCK 8, UNIT 22 4249 , VCS

5

| Send                     |
|--------------------------|
| email                    |
| ail with pdf to <u>m</u> |
| pdf to                   |
| o mortiz@cabq.go         |