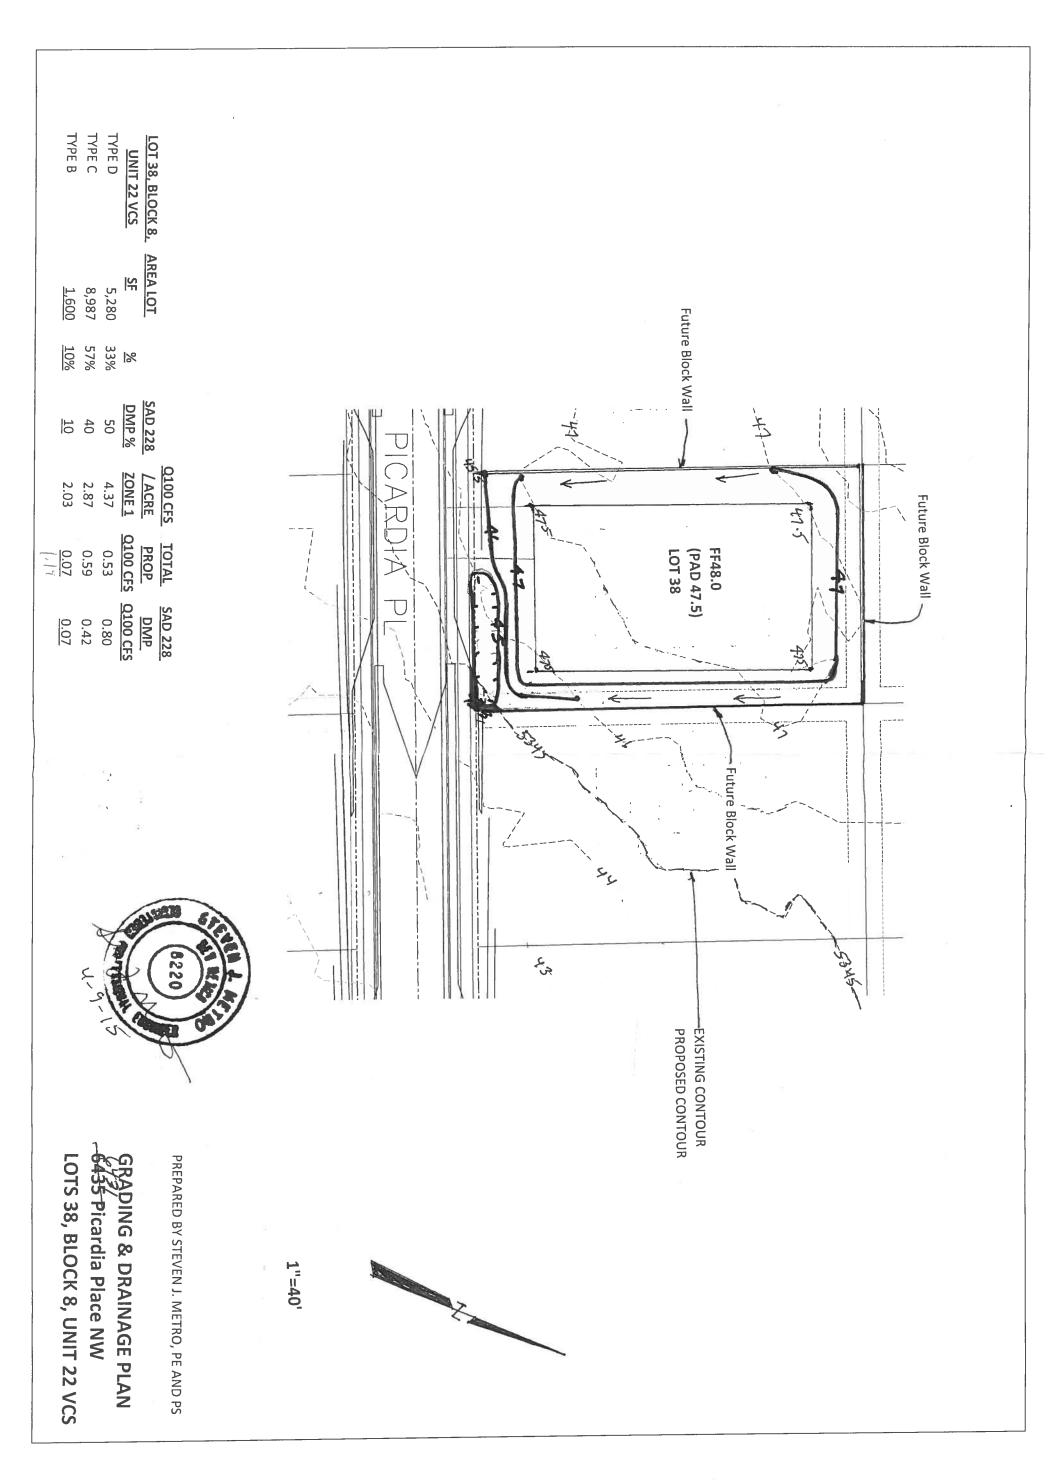

GRADING AND DRAINAGE PLAN
LOT 3°, BLOCK & , UNIT 2~, VCS ADDRESS: 6435 PICARDIA PC NW

SHEET 1 OF 2

| 10         |
|------------|
| Send (     |
| Эe         |
| 3          |
| mail v     |
| ×i÷        |
| pdf to mor |
| ō          |
| M          |
| Ž.         |
| 20         |
| Ca         |
| bq.s       |
| 96         |
| ΙŽ         |