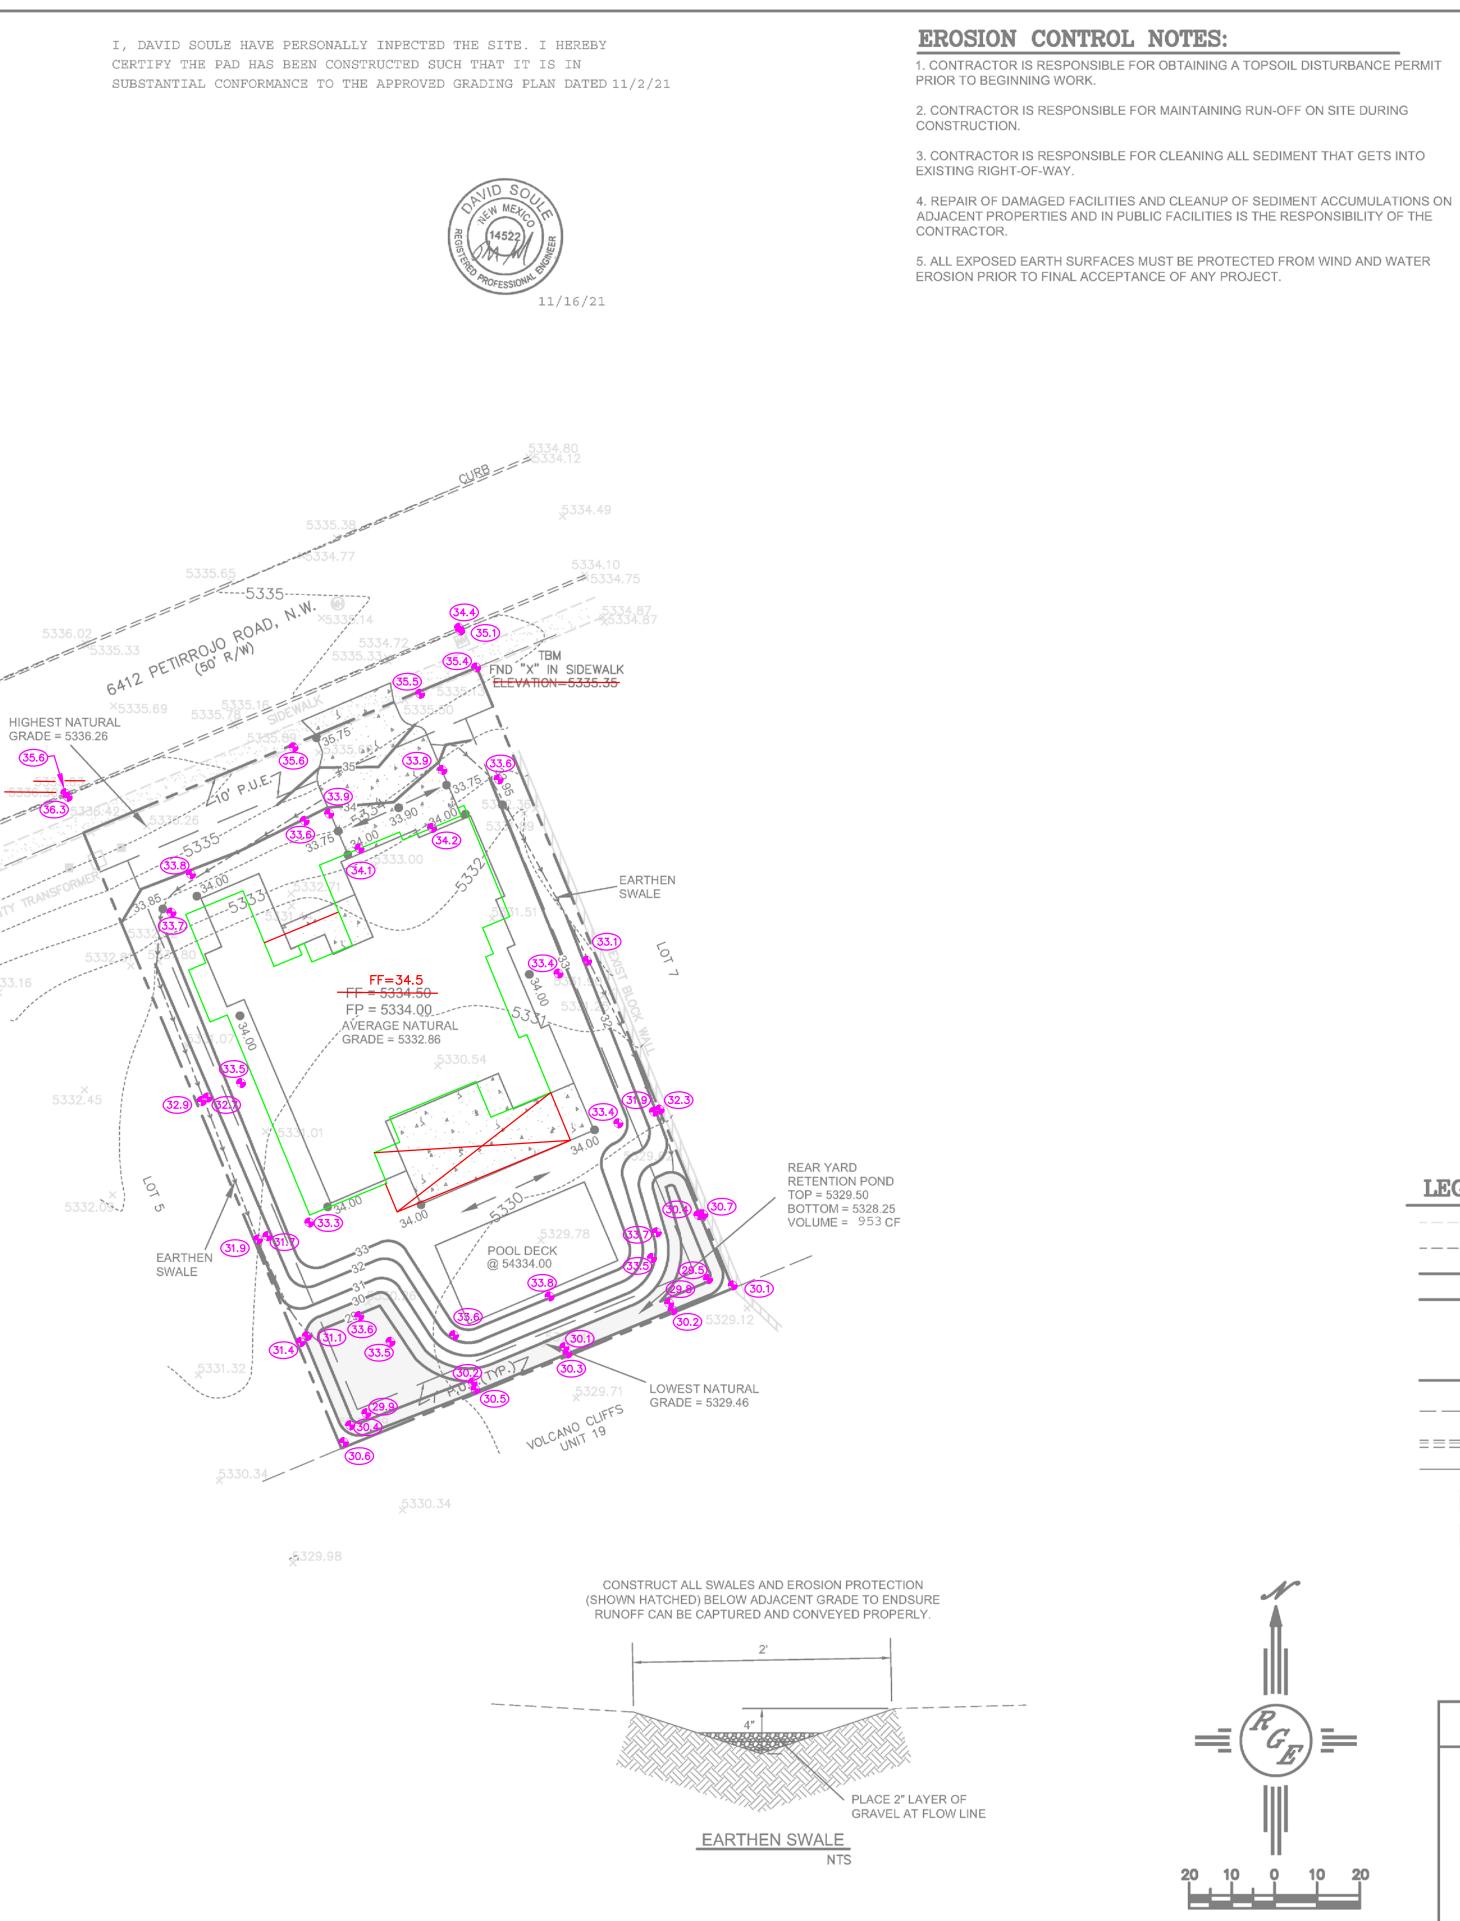

## Narrative

This site is within the SAD 228 Master Drainage plan boundaries. The site is to maintain existing patterns and drain to the adjacent openspace. The site does exceed the SAD 228 developed conditions assumptions therefore ponding is required Upland flow does not impact the site due to roadway. Due to height restrictions the pad is not allow to be raised to drain to the street There for site will retain a significant portion of the storm water in the rear yard pond prior to discharging to the open space . This plan is in conformance to the master drainage plan

I David Soule, NMPE 14522, of the firm Rio Grande Engineering, hereby certify that this project has been graded and will drain in substantial compliance with and in accordance with the design intend of the approved plan dated 11/2/21. The record information edited on the original design document has performed by me or under my direct supervision and is true and correct to the best of my knowledge and belief. The asbuilt survey was provided by THOMAS PATRICK NMPS 12651. The certification is submitted in support of a request for <u>PERMANENT CERTIFICATE OF OCCUPANCY</u>. The record information presented heron is not necessarily complete and intended only to verify substantial compliance of the grading and drainage aspects of this project. Those relying on this record document are advised to obtain independent verification of its accuracy before using it for any other purpose

## **CAUTION:**

EXISTING UTILITIES ARE NOT SHOWN. IT SHALL BE THE SOLE RESPONSIBILITY OF THE CONTRACTOR TO CONDUCT ALL NECESSARY FIELD INVESTIGATIONS PRIOR TO ANY EXCAVATION TO DETERMINE THE ACTUAL LOCATION OF UTILITIES & OTHER IMPROVEMENTS.