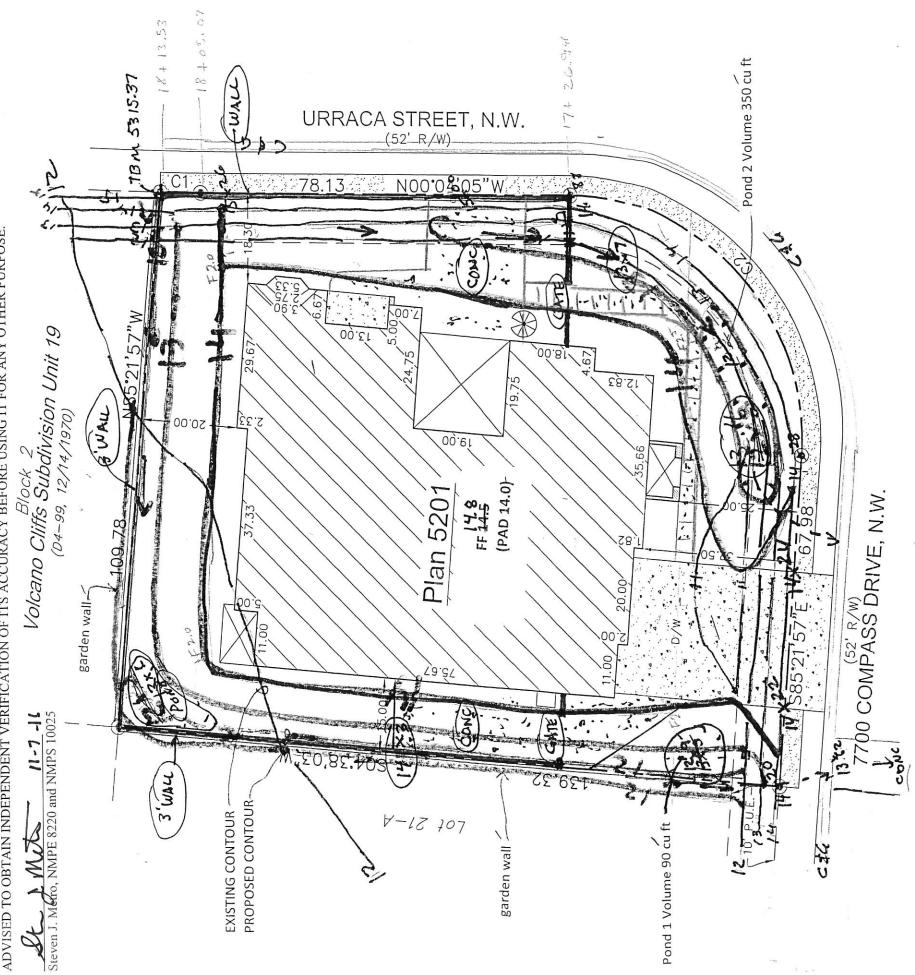

#### LOT 18A, BLOCK 2, UNIT 19 VOLCANO CLIFFS SUBDIVISION

#### 7700 Compass Drive, NW Grading & Drainage Certification

By Steven J. Metro, PE and PS

November 17, 2015

THIS CERTIFICATION IS FOR THE PAD ELEVATION AND COMPACTION.

THE RECORD INFORMATION PRESENTED HEREON IS NOT NECESSARILY COMPLETE AND INTENDED ONLY TO VERIFY SUBSTANTIAL COMPLIANCE OF THE GRADING AND DRAINAGE ASPECTS OF THIS PROJECT. THOSE RELYING ON THIS RECORD DOCUMENT ARE ADVISED TO OBTAIN INDEPENDENT VERIFICATION OF ITS ACCURACY BEFORE USING IT FOR ANY OTHER PURPOSE.

L=8.46 R=549.50 A=0'52'56" CB=S00'21'59"W C=8.46

Δ=94\*42'02" CB=N47'16'59"E C=72.08 L=80.99 R=49.00

SCALE: 1"=20'

1"=20"

**AS BUILT** 

PREPARED BY STEVEN J. METRO, PE AND PS **GRADING & DRAINAGE PLAN** 7700 Compass Drive NW

Q100 CFS

Q100 CFS

0.78 0.41

0.80

0.39

0.07 1.26

1.25 0.07

100

100%

15460 1,550

10

10%

TYPE B

DMP

PROP

ACRE **ZONE 1** 4.37 2.87 2.03

SAD 228

AREA LOT

LOT 18A, BLOCK 2,

DMP %

50 40

52% 38%

7,980 5,930

TYPE D TYPE C

**SAD 228** 

TOTAL

Q100 CFS

Sheet 2 of LOT 18A, BLOCK 2, UNIT 19 VCS