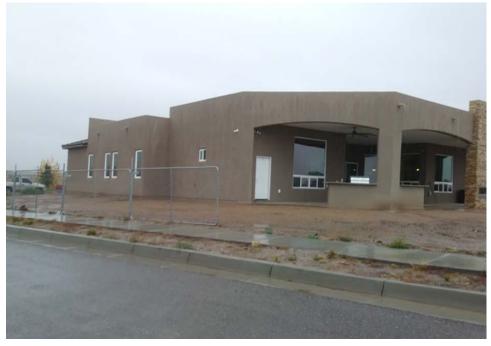

PO Box 1293

Albuquerque

- Remove dirt from used as a ramp in street and sidewalk.
- Provide how the raised lot will be protected from erosion on the North and west sides of the property line.
- Prevent the flows from entering Compass Dr. at the S.E. corner of the lot. All flows must enter the retention pond before flowing out into the public right of way.
- Remove the debris pile and the container from the lot to the north.