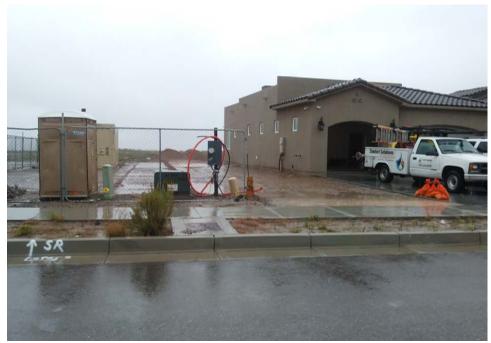

PO Box 1293

Albuquerque

- Remove dirt from used as a ramp in street and sidewalk.
- Provide how the raised lot will be protected from erosion on the North and west sides of the property line.
- Prevent the flows from entering Compass Dr. at the S.E. corner of the lot. All flows must enter the retention pond before flowing out into the public right of way.
- Remove the debris pile and the container from the lot to the north.