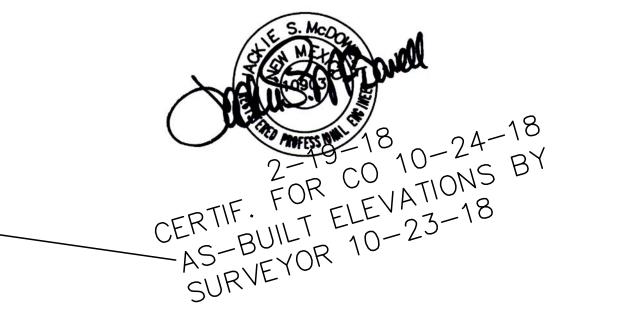

C: File D10D003G1

ZONE ATLAS D-10

VICINITY MAP

DRAINAGE CERTIFICATION WITH SURVEY WORK BY PROFESSIONAL

I, Jackie Mcdowell, NMPE #10903, of the firm McDowell Engineering, Inc., hereby certify that this project has been graded and will drain in substantial compliance with and in accordance with the design intent of the approved plan dated 2-19-18. The record information edited onto the original design document has been obtained by Chrisotpher Dehler, NMPS #7923. I further certify that I have personally visited the project site on October 24, 2018 and have determined by visual inspection that the survey data provided is representative of actual site conditions and is true and correct to the best of my knowledge and belief. This certification is submitted in support of a request for Certification of Occupancy. The record information presented hereon is not necessarily complete and intended only to verify substantial compliance of the grading and drainage aspects of this project. Those relying on the record document are advised to obtain independent verification of its accuracy before using it for any other purpose.

## ENGINEER'S CERTIFICATION:

I, Jackie S. McDowell, hereby certify that I personally inspected the site shown on this plan on Febrauary 16, 2018 and as of that date it appeared that no filling, grading, or excavation had occurred thereon since completion of the topographic survey used to prepare this plan.