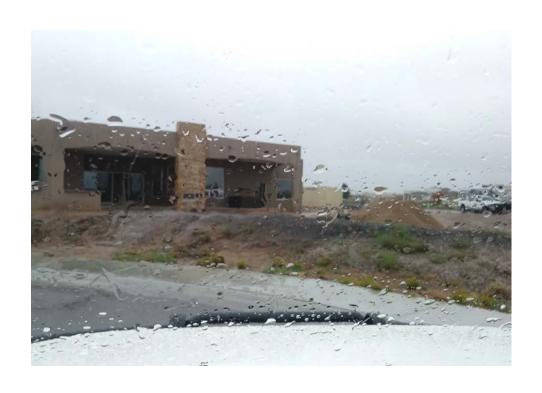

PO Box 1293

Albuquerque

- Remove dirt from used as a ramp in street and sidewalk.
- Provide how the raised lot will be protected from erosion on the North and west sides of the property line.
- Prevent the flows from entering Compass Dr. at the S.E. corner of the lot. All flows must enter the retention pond before flowing out into the public right of way.
- Remove the debris pile and the container from the lot to the north.