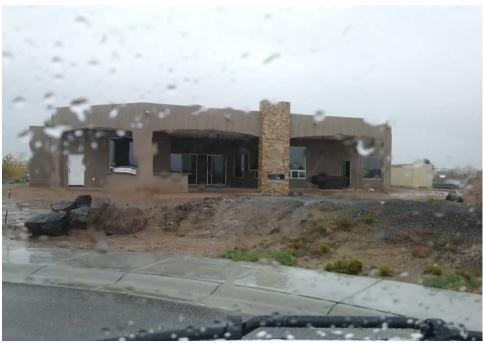

PO Box 1293

Albuquerque

- Remove dirt from used as a ramp in street and sidewalk.
- Provide how the raised lot will be protected from erosion on the North and west sides of the property line.
- Prevent the flows from entering Compass Dr. at the S.E. corner of the lot. All flows must enter the retention pond before flowing out into the public right of way.
- Remove the debris pile and the container from the lot to the north.