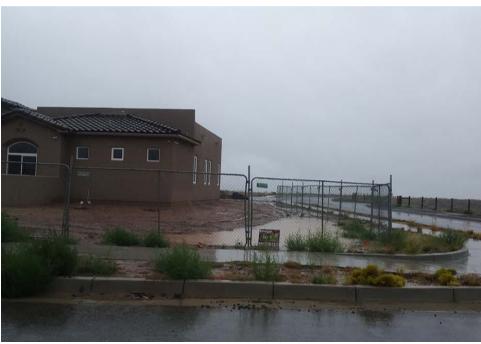

PO Box 1293

Albuquerque

- Remove dirt from used as a ramp in street and sidewalk.
- Provide how the raised lot will be protected from erosion on the North and west sides of the property line.
- Prevent the flows from entering Compass Dr. at the S.E. corner of the lot. All flows must enter the retention pond before flowing out into the public right of way.
- Remove the debris pile and the container from the lot to the north.