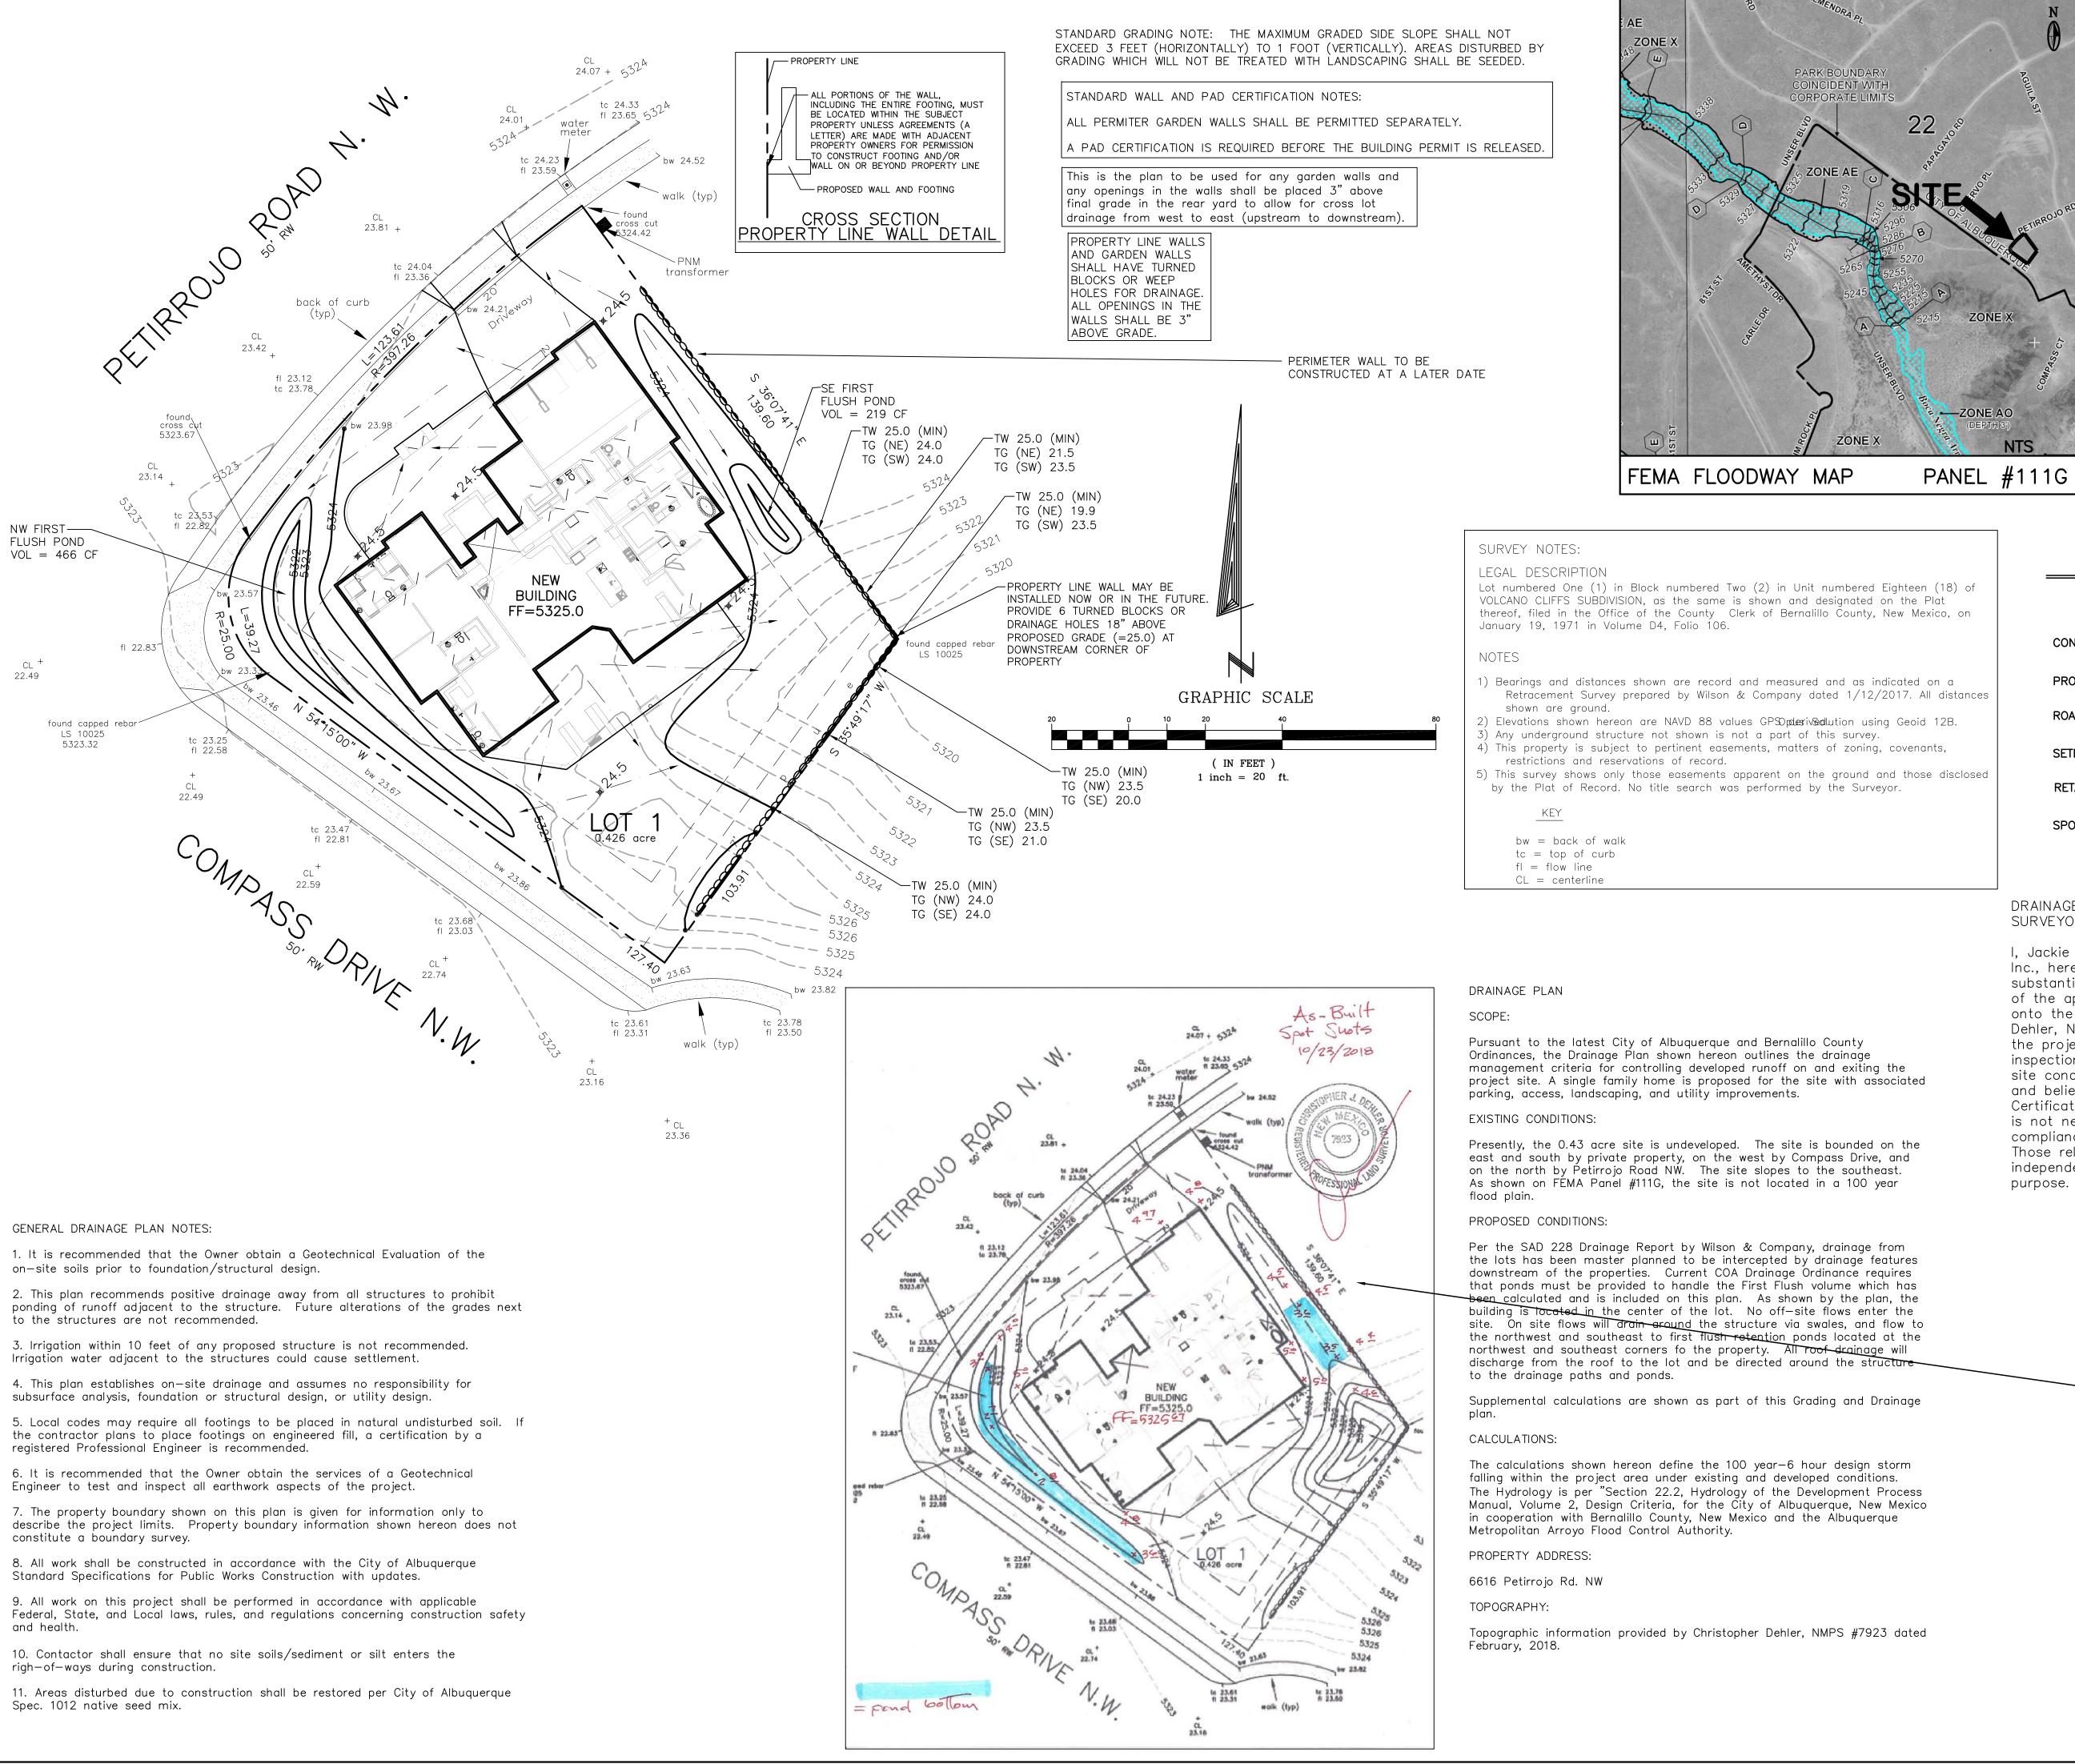

C: File D10D003G1

ZONE ATLAS D-10

VICINITY MAP

DRAINAGE CERTIFICATION WITH SURVEY WORK BY PROFESSIONAL

I, Jackie Mcdowell, NMPE #10903, of the firm McDowell Engineering, Inc., hereby certify that this project has been graded and will drain in substantial compliance with and in accordance with the design intent of the approved plan dated 2-19-18. The record information edited onto the original design document has been obtained by Chrisotpher Dehler, NMPS #7923. I further certify that I have personally visited the project site on October 24, 2018 and have determined by visual inspection that the survey data provided is representative of actual site conditions and is true and correct to the best of my knowledge and belief. This certification is submitted in support of a request for Certification of Occupancy. The record information presented hereon is not necessarily complete and intended only to verify substantial compliance of the grading and drainage aspects of this project. Those relying on the record document are advised to obtain independent verification of its accuracy before using it for any other purpose.

## ENGINEER'S CERTIFICATION:

I, Jackie S. McDowell, hereby certify that I personally inspected the site shown on this plan on Febrauary 16, 2018 and as of that date it appeared that no filling, grading, or excavation had occurred thereon since completion of the topographic survey used to prepare this plan.

LOT 1, BLOCK 2, UNIT 18
VOLCANO CLIFFS SUBDIVISION

SOUMPHOLPHAKDY - 6616 PETIRROJO - GRADING & DRAINAGE PLAN

# McDowell Engineering, 9nc. 7820 BEVERLY HILLS AVE. NE - ALBUQUERQUE, NM 87122

118L Date FEBRUARY,2018