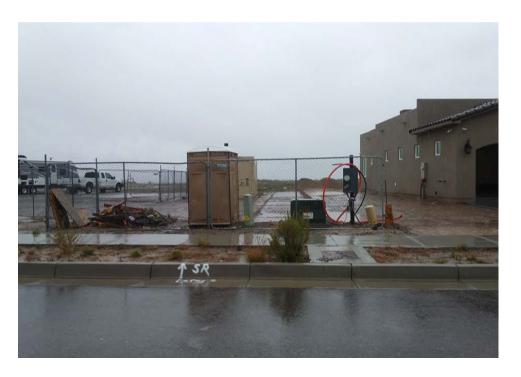

PO Box 1293

Albuquerque

- Remove dirt from used as a ramp in street and sidewalk.
- Provide how the raised lot will be protected from erosion on the North and west sides of the property line.
- Prevent the flows from entering Compass Dr. at the S.E. corner of the lot. All flows must enter the retention pond before flowing out into the public right of way.
- Remove the debris pile and the container from the lot to the north.