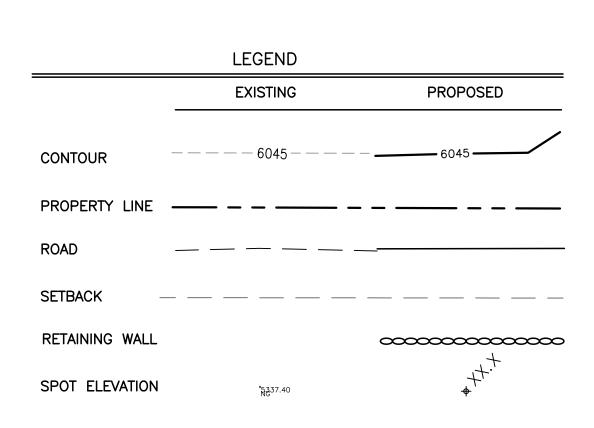

LOT 1, BLOCK 2, UNIT 18
VOLCANO CLIFFS SUBDIVISION

SOUMPHOLPHAKDY - 6616 PETIRROJO - GRADING & DRAINAGE PLAN