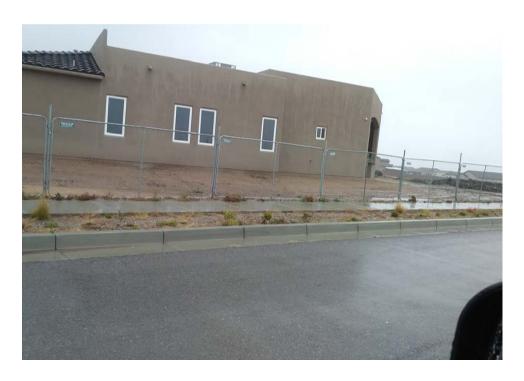

PO Box 1293

Albuquerque

- Remove dirt from used as a ramp in street and sidewalk.
- Provide how the raised lot will be protected from erosion on the North and west sides of the property line.
- Prevent the flows from entering Compass Dr. at the S.E. corner of the lot. All flows must enter the retention pond before flowing out into the public right of way.
- Remove the debris pile and the container from the lot to the north.