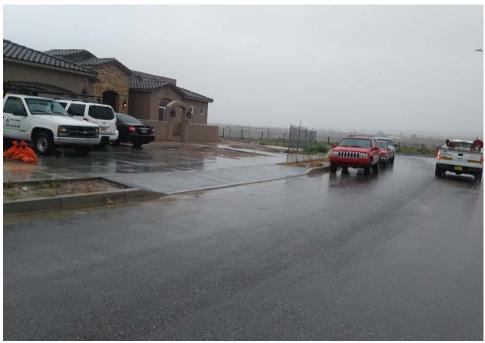

PO Box 1293

Albuquerque

- Remove dirt from used as a ramp in street and sidewalk.
- Provide how the raised lot will be protected from erosion on the North and west sides of the property line.
- Prevent the flows from entering Compass Dr. at the S.E. corner of the lot. All flows must enter the retention pond before flowing out into the public right of way.
- Remove the debris pile and the container from the lot to the north.