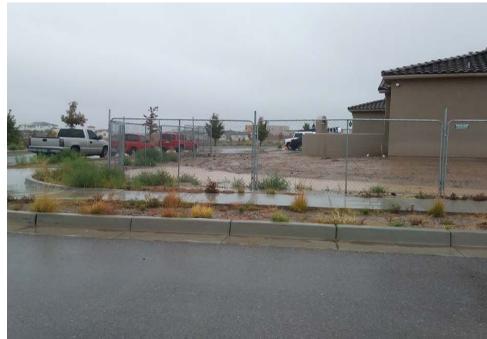

PO Box 1293

Albuquerque

- Remove dirt from used as a ramp in street and sidewalk.
- Provide how the raised lot will be protected from erosion on the North and west sides of the property line.
- Prevent the flows from entering Compass Dr. at the S.E. corner of the lot. All flows must enter the retention pond before flowing out into the public right of way.
- Remove the debris pile and the container from the lot to the north.