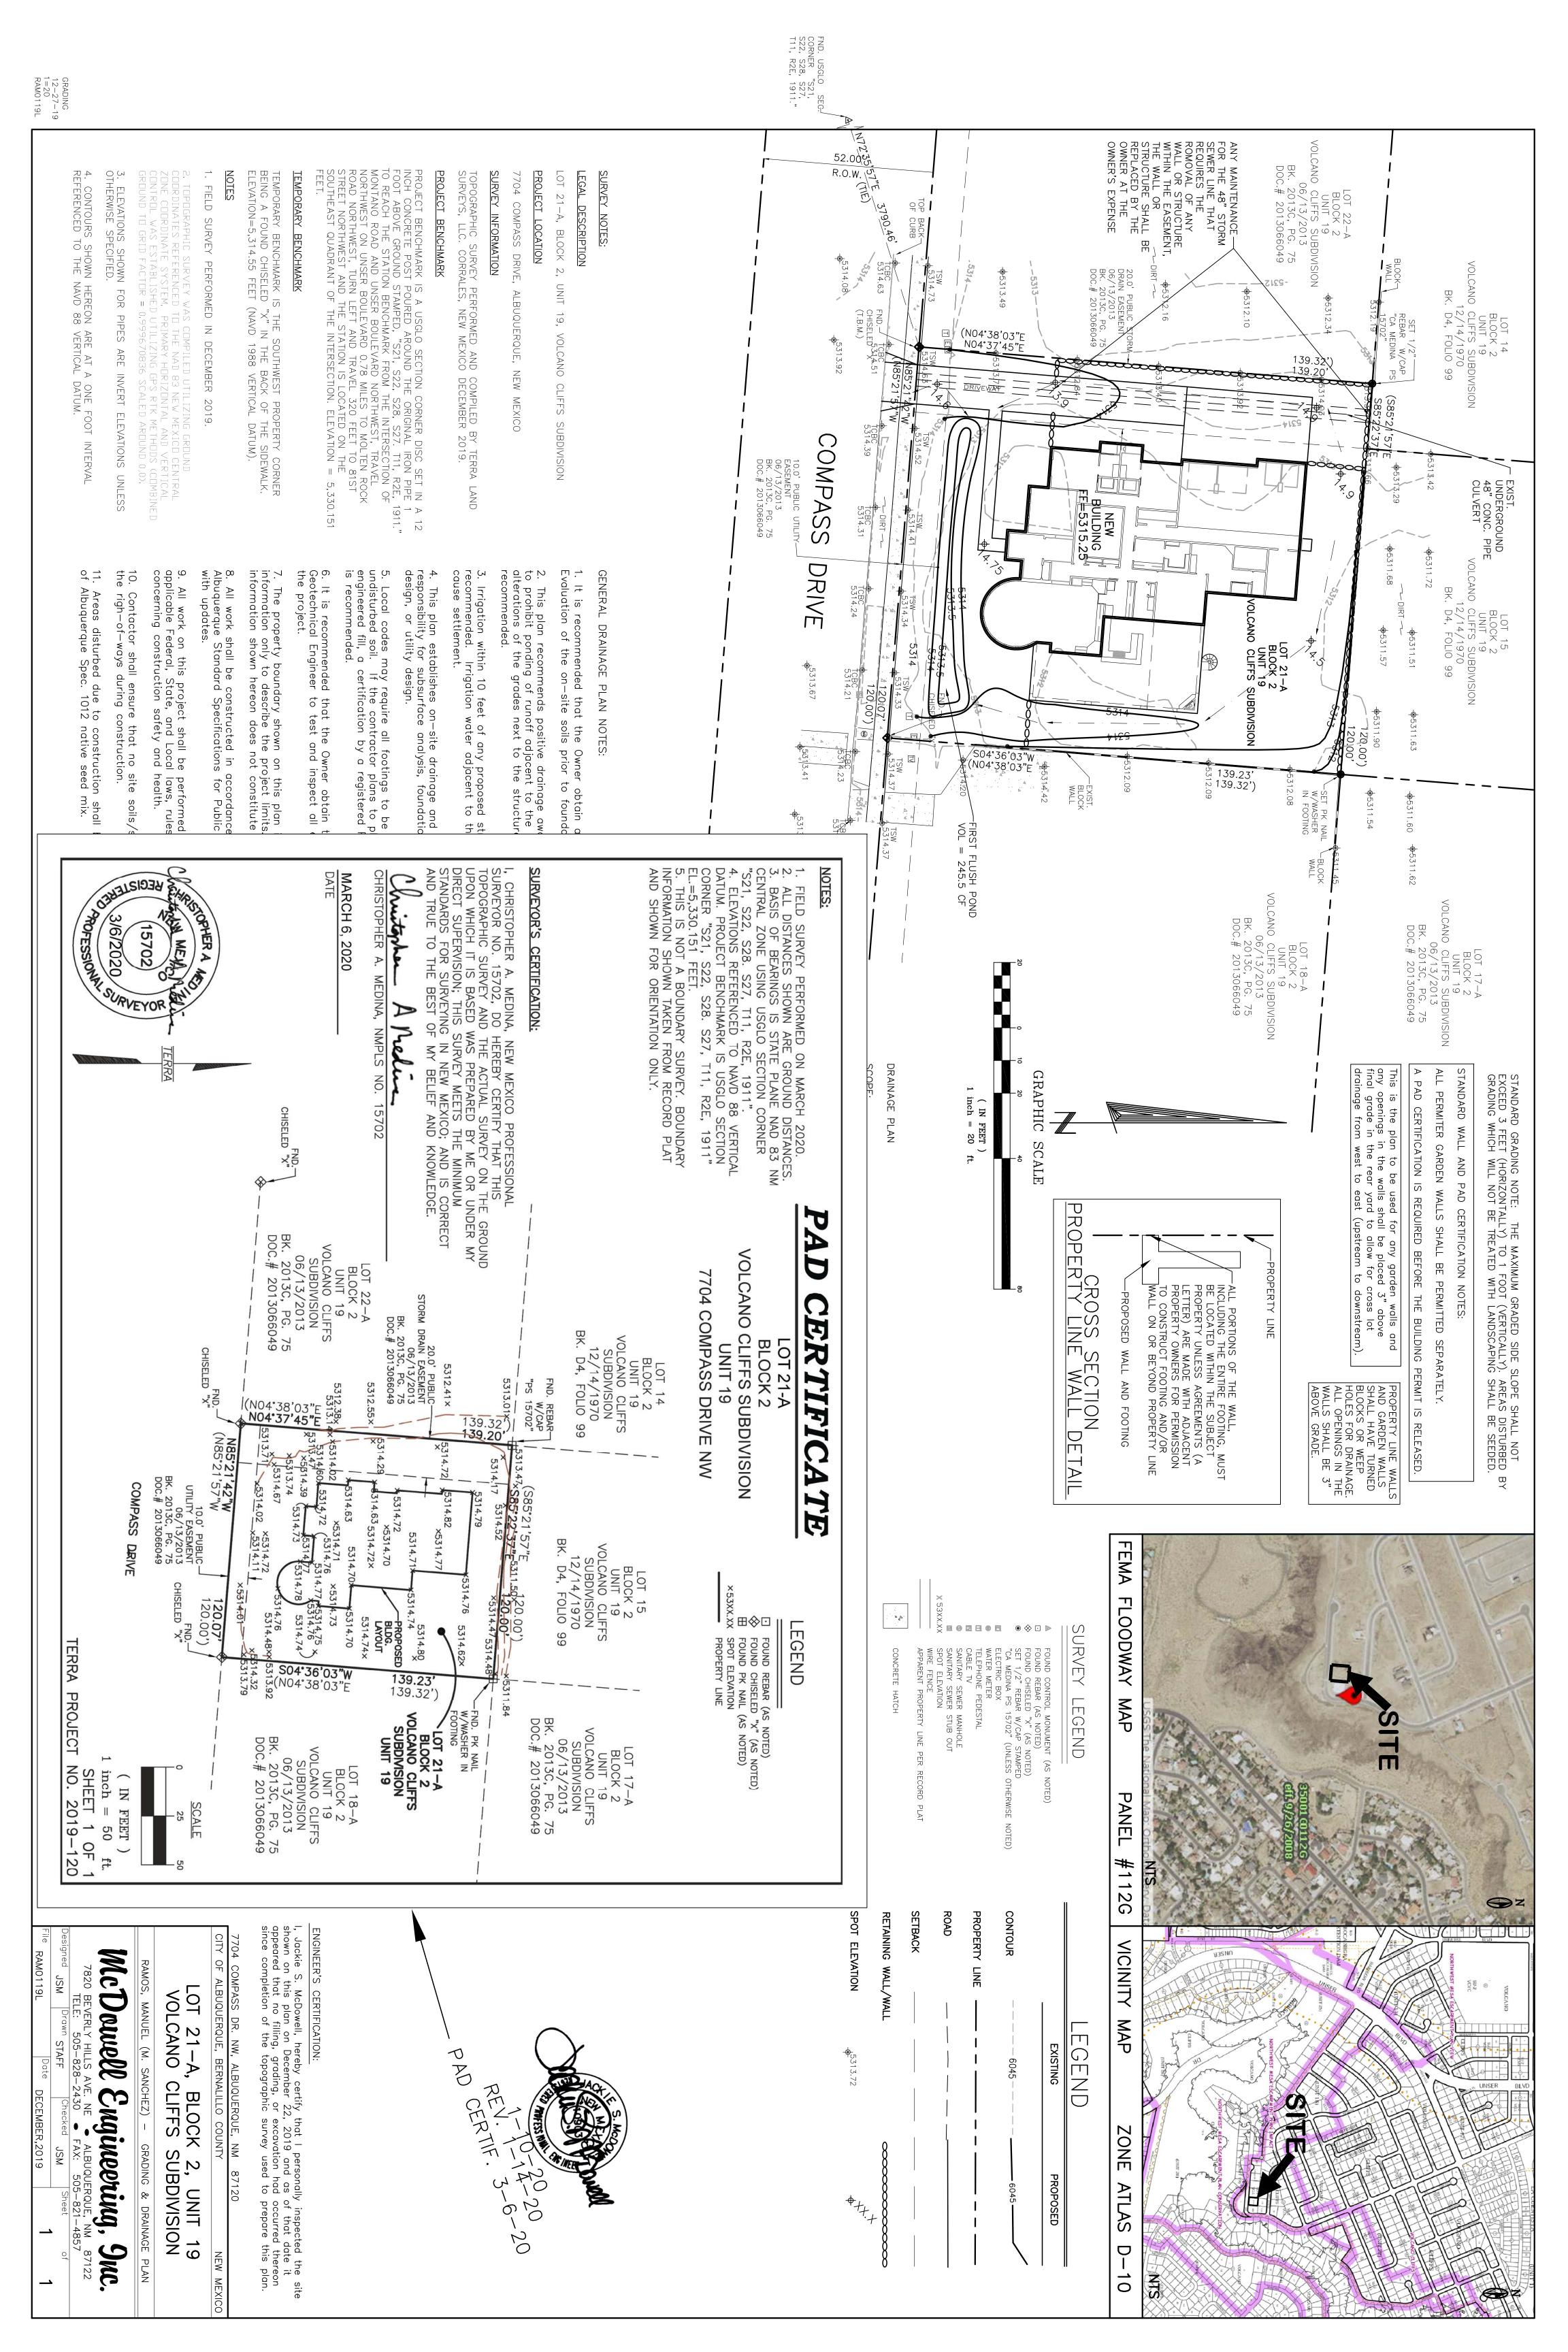

## CITY OF ALBUQUER

Planning Department Brennon Williams, Director

Mayor Timothy M. Keller

March 13, 2020

Jackie McDowell, PE McDowell Engineering, Inc. 7820 Beverly Hills Ave NE Albuquerque, NM 87121

RE: Lot 21A Block 2 Unit 19, S.A.D. 228 **Volcano Cliffs Subdivision** 7704 Compass Dr. NW Grading and Drainage Plan Engineers Stamp Date; 1-17-20 (D10D003G21A) Pad Certification Date; 3/6/20