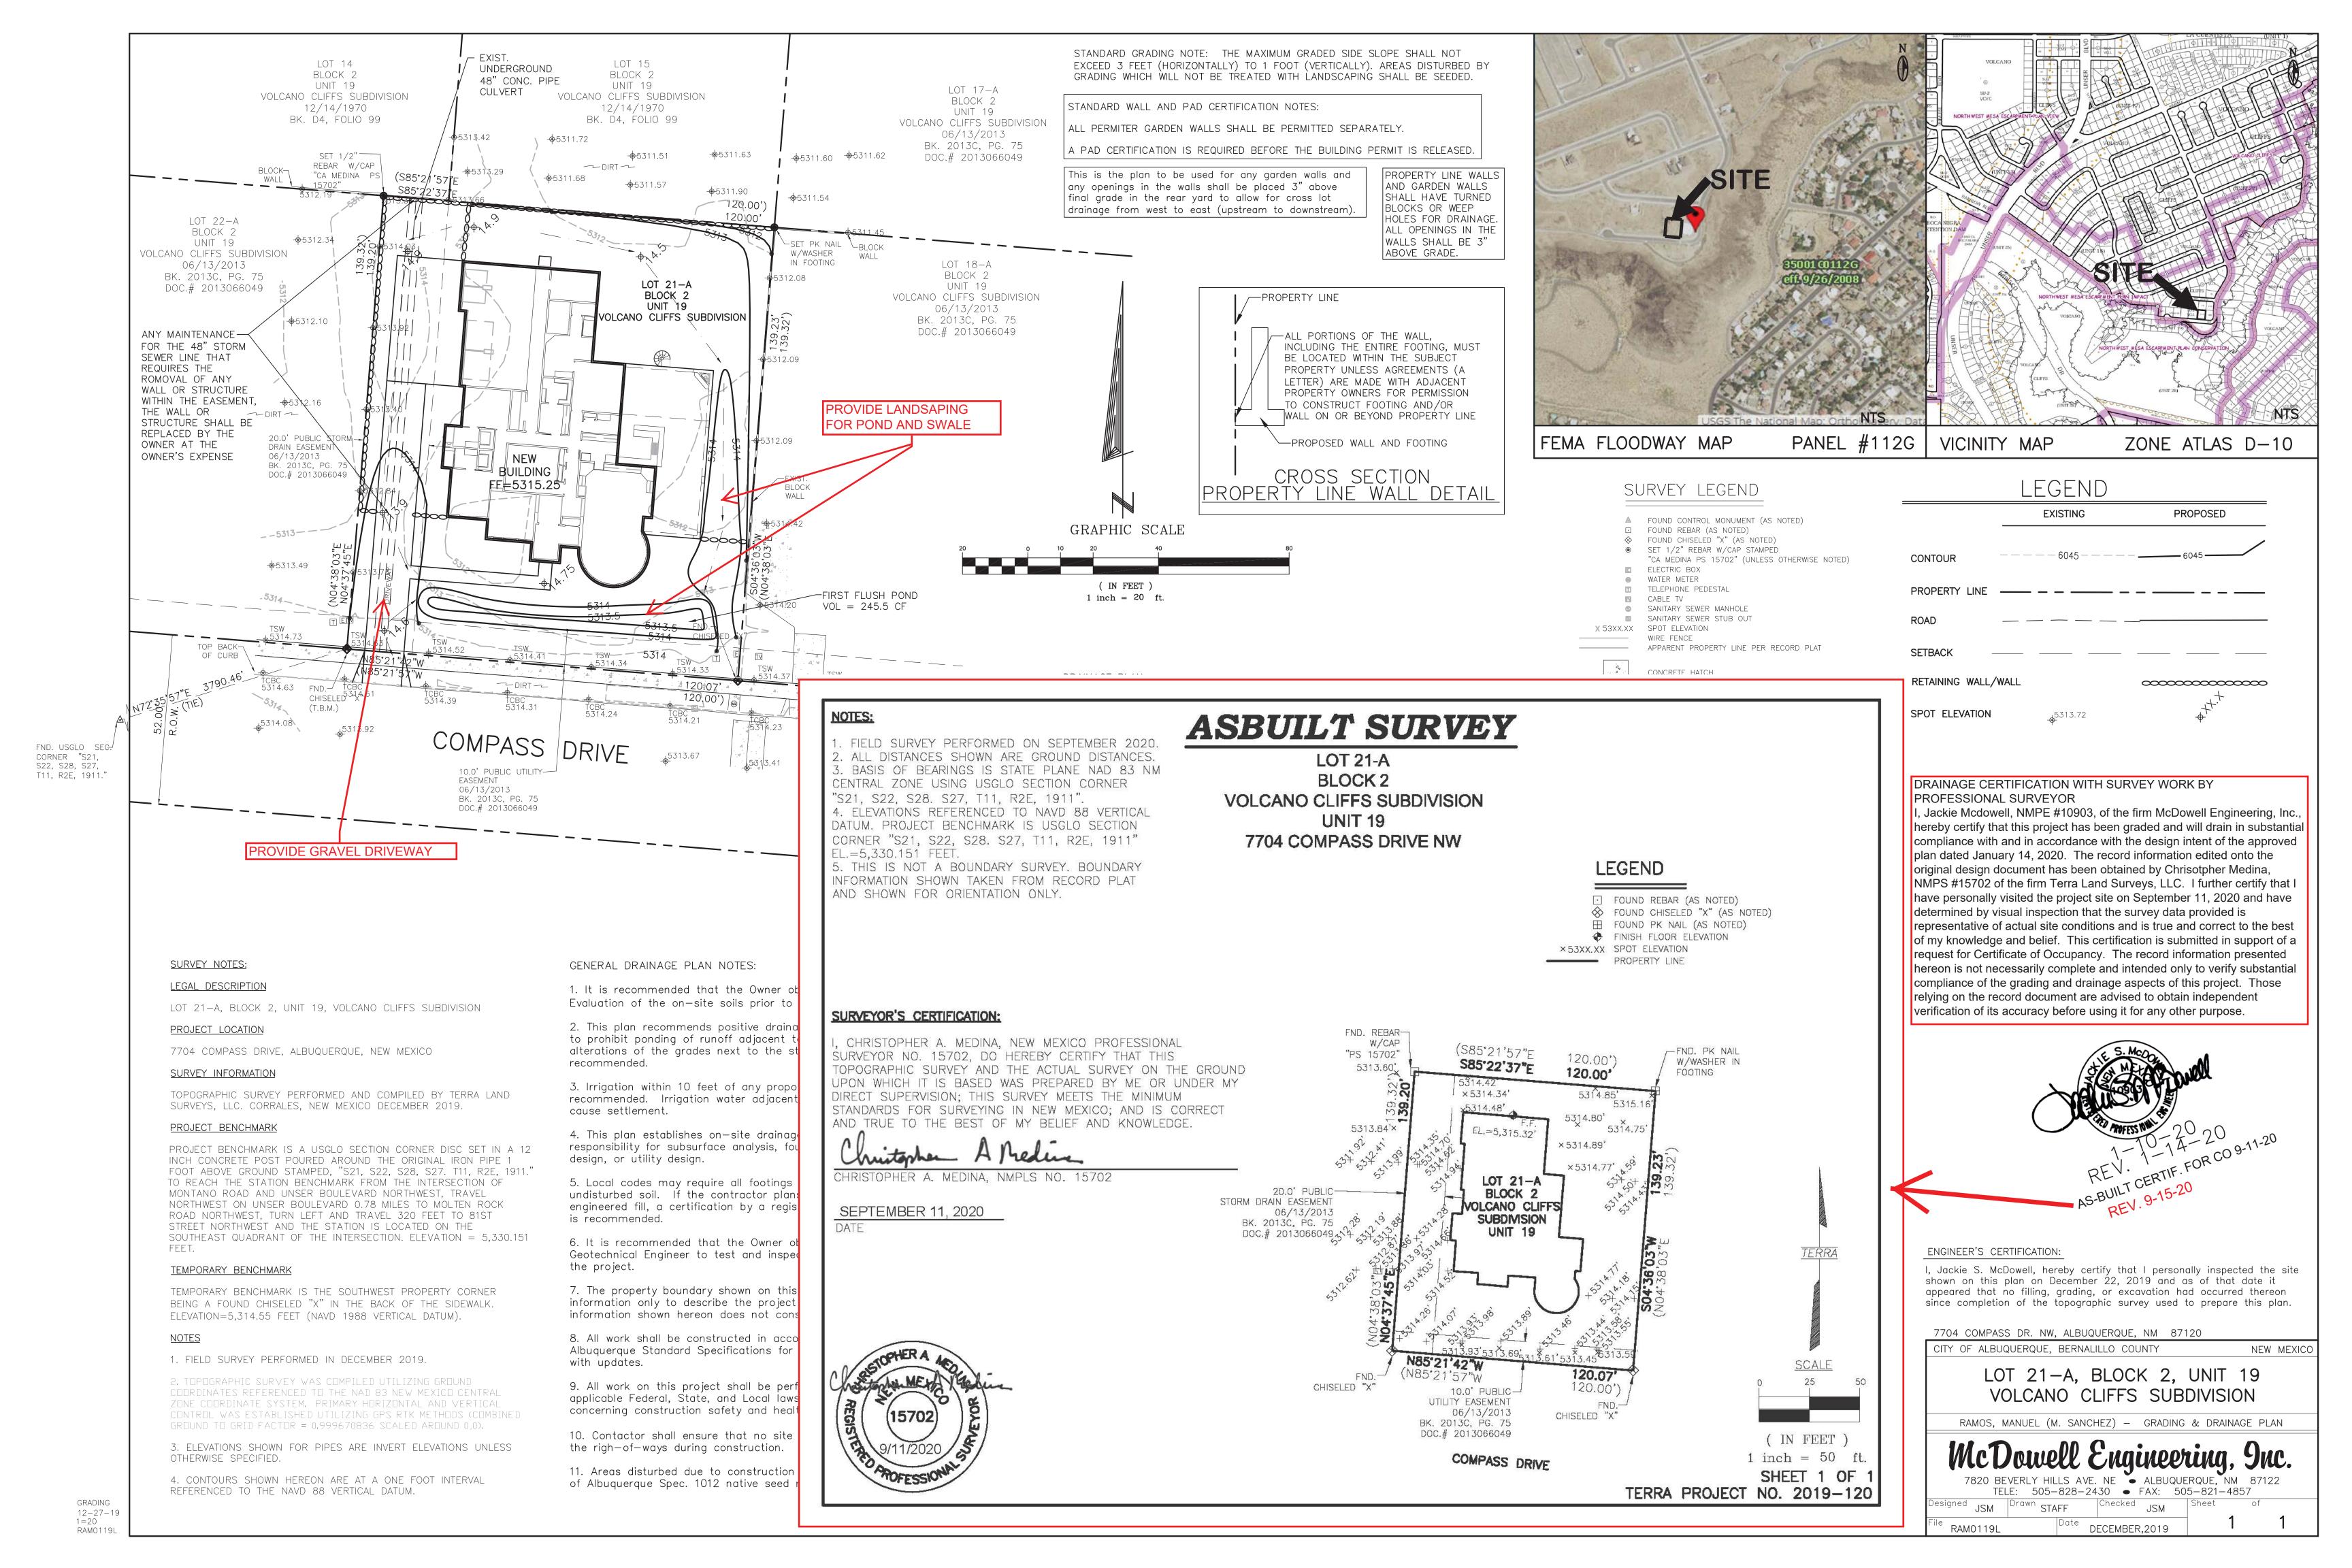

7704 Compass Dr. NW

Request for Permanent C.O. – Not Accepted

Engineer's Stamp Dated: 12-10-2020 (D10D003G21A)

Pad Certification dated: 1/14/2019 **CO** Certification dated: No Date

Dear Ms. McDowell,

Based on the Certification received 9/11/2020, this site cannot be accepted for release of PO Box 1293 Certificate of Occupancy by Hydrology until the following comments are addressed.

Provide a signature and date for the CO. added

Provide landscaping for ponds and swales. added

Provide the drive pad added note that the driveway material will be gravel - per

discussions with the owner and you