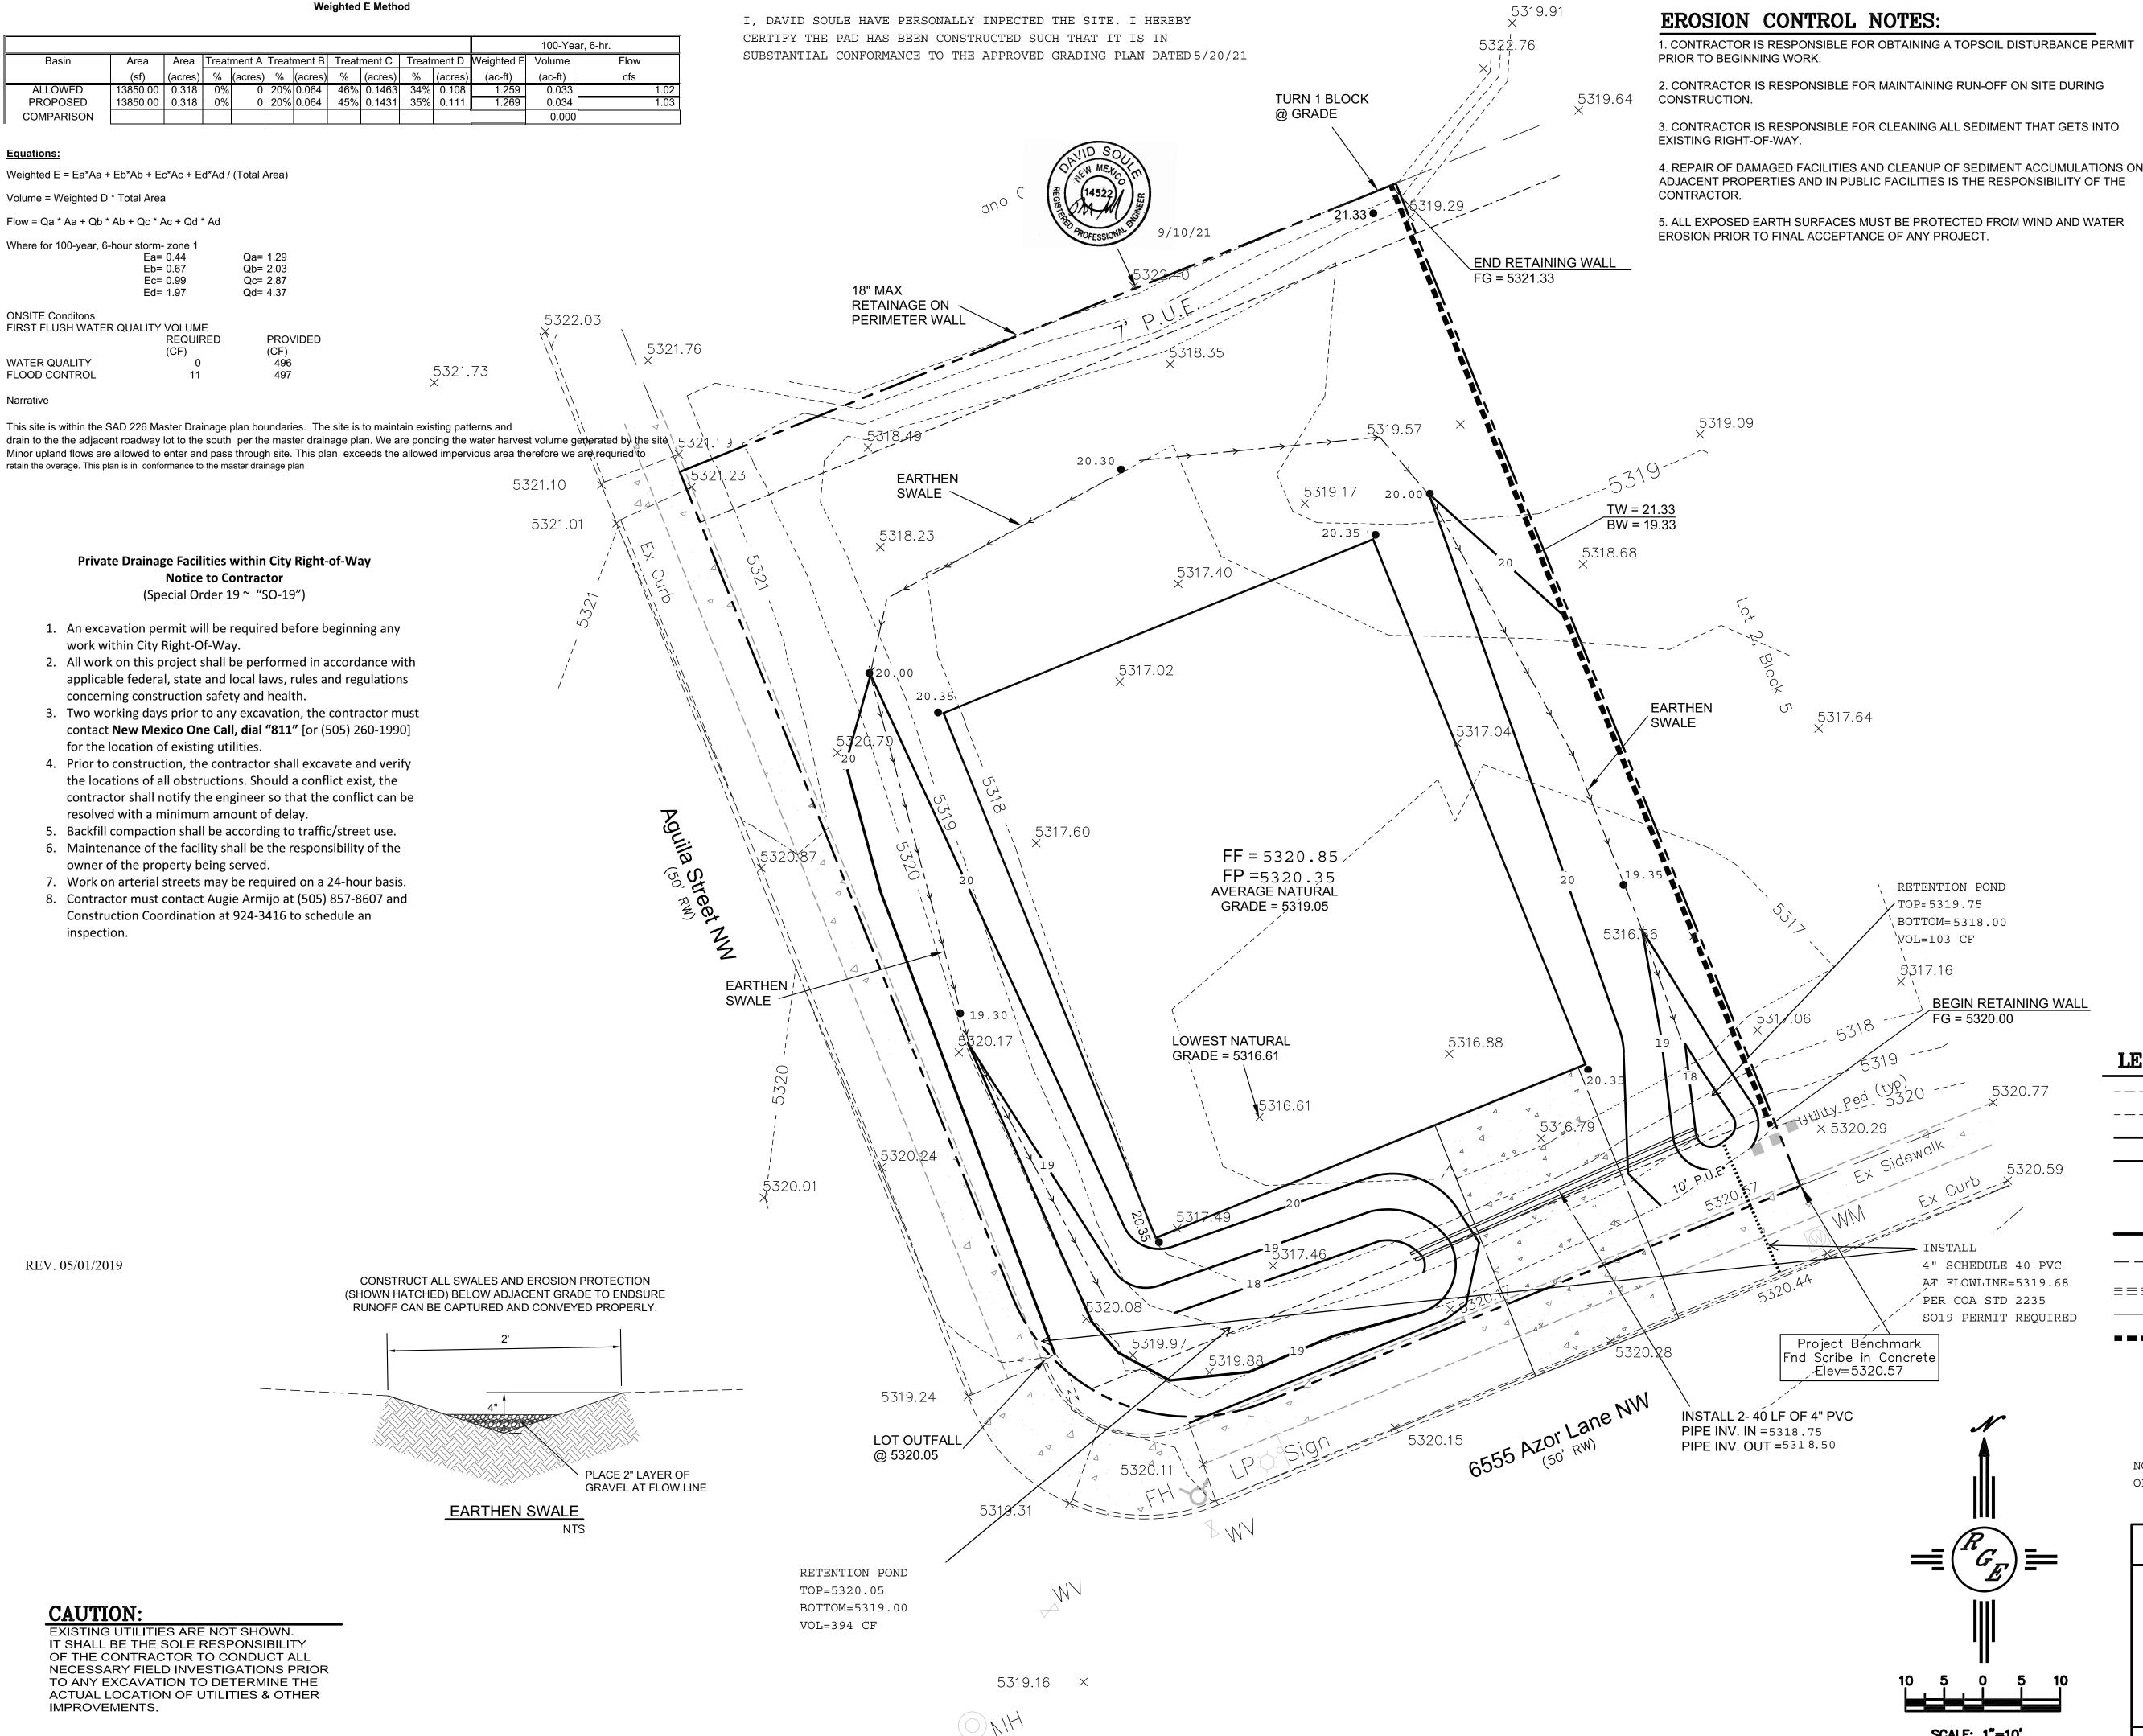

|            |          |         |       |         |       |         | •     |         |       |         |            |         |           |      |
|------------|----------|---------|-------|---------|-------|---------|-------|---------|-------|---------|------------|---------|-----------|------|
|            |          |         |       |         |       |         |       |         |       |         |            | 100-Yea | ar, 6-hr. |      |
| Basin      | Area     | Area    | Treat | ment A  | Treat | ment B  | Treat | ment C  | Treat | ment D  | Weighted E | Volume  | Flow      |      |
|            | (sf)     | (acres) | %     | (acres) | %     | (acres) | %     | (acres) | %     | (acres) | (ac-ft)    | (ac-ft) | cfs       |      |
| ALLOWED    | 13850.00 | 0.318   | 0%    | 0       | 20%   | 0.064   | 46%   | 0.1463  | 34%   | 0.108   | 1.259      | 0.033   | 1         | 1.02 |
| PROPOSED   | 13850.00 | 0.318   | 0%    | 0       | 20%   | 0.064   | 45%   | 0.1431  | 35%   | 0.111   | 1.269      | 0.034   | 1         | 1.03 |
| COMPARISON |          |         |       |         |       |         |       |         |       |         |            | 0.000   |           |      |

| Where for 100-year, 6-hour storn | n- zone 1 |                  |     |
|----------------------------------|-----------|------------------|-----|
| • · · _                          |           | Qa= <sup>·</sup> | 1.2 |
| Eb                               | = 0.67    | Qb= 2            | 2.0 |
| _                                |           | -                |     |