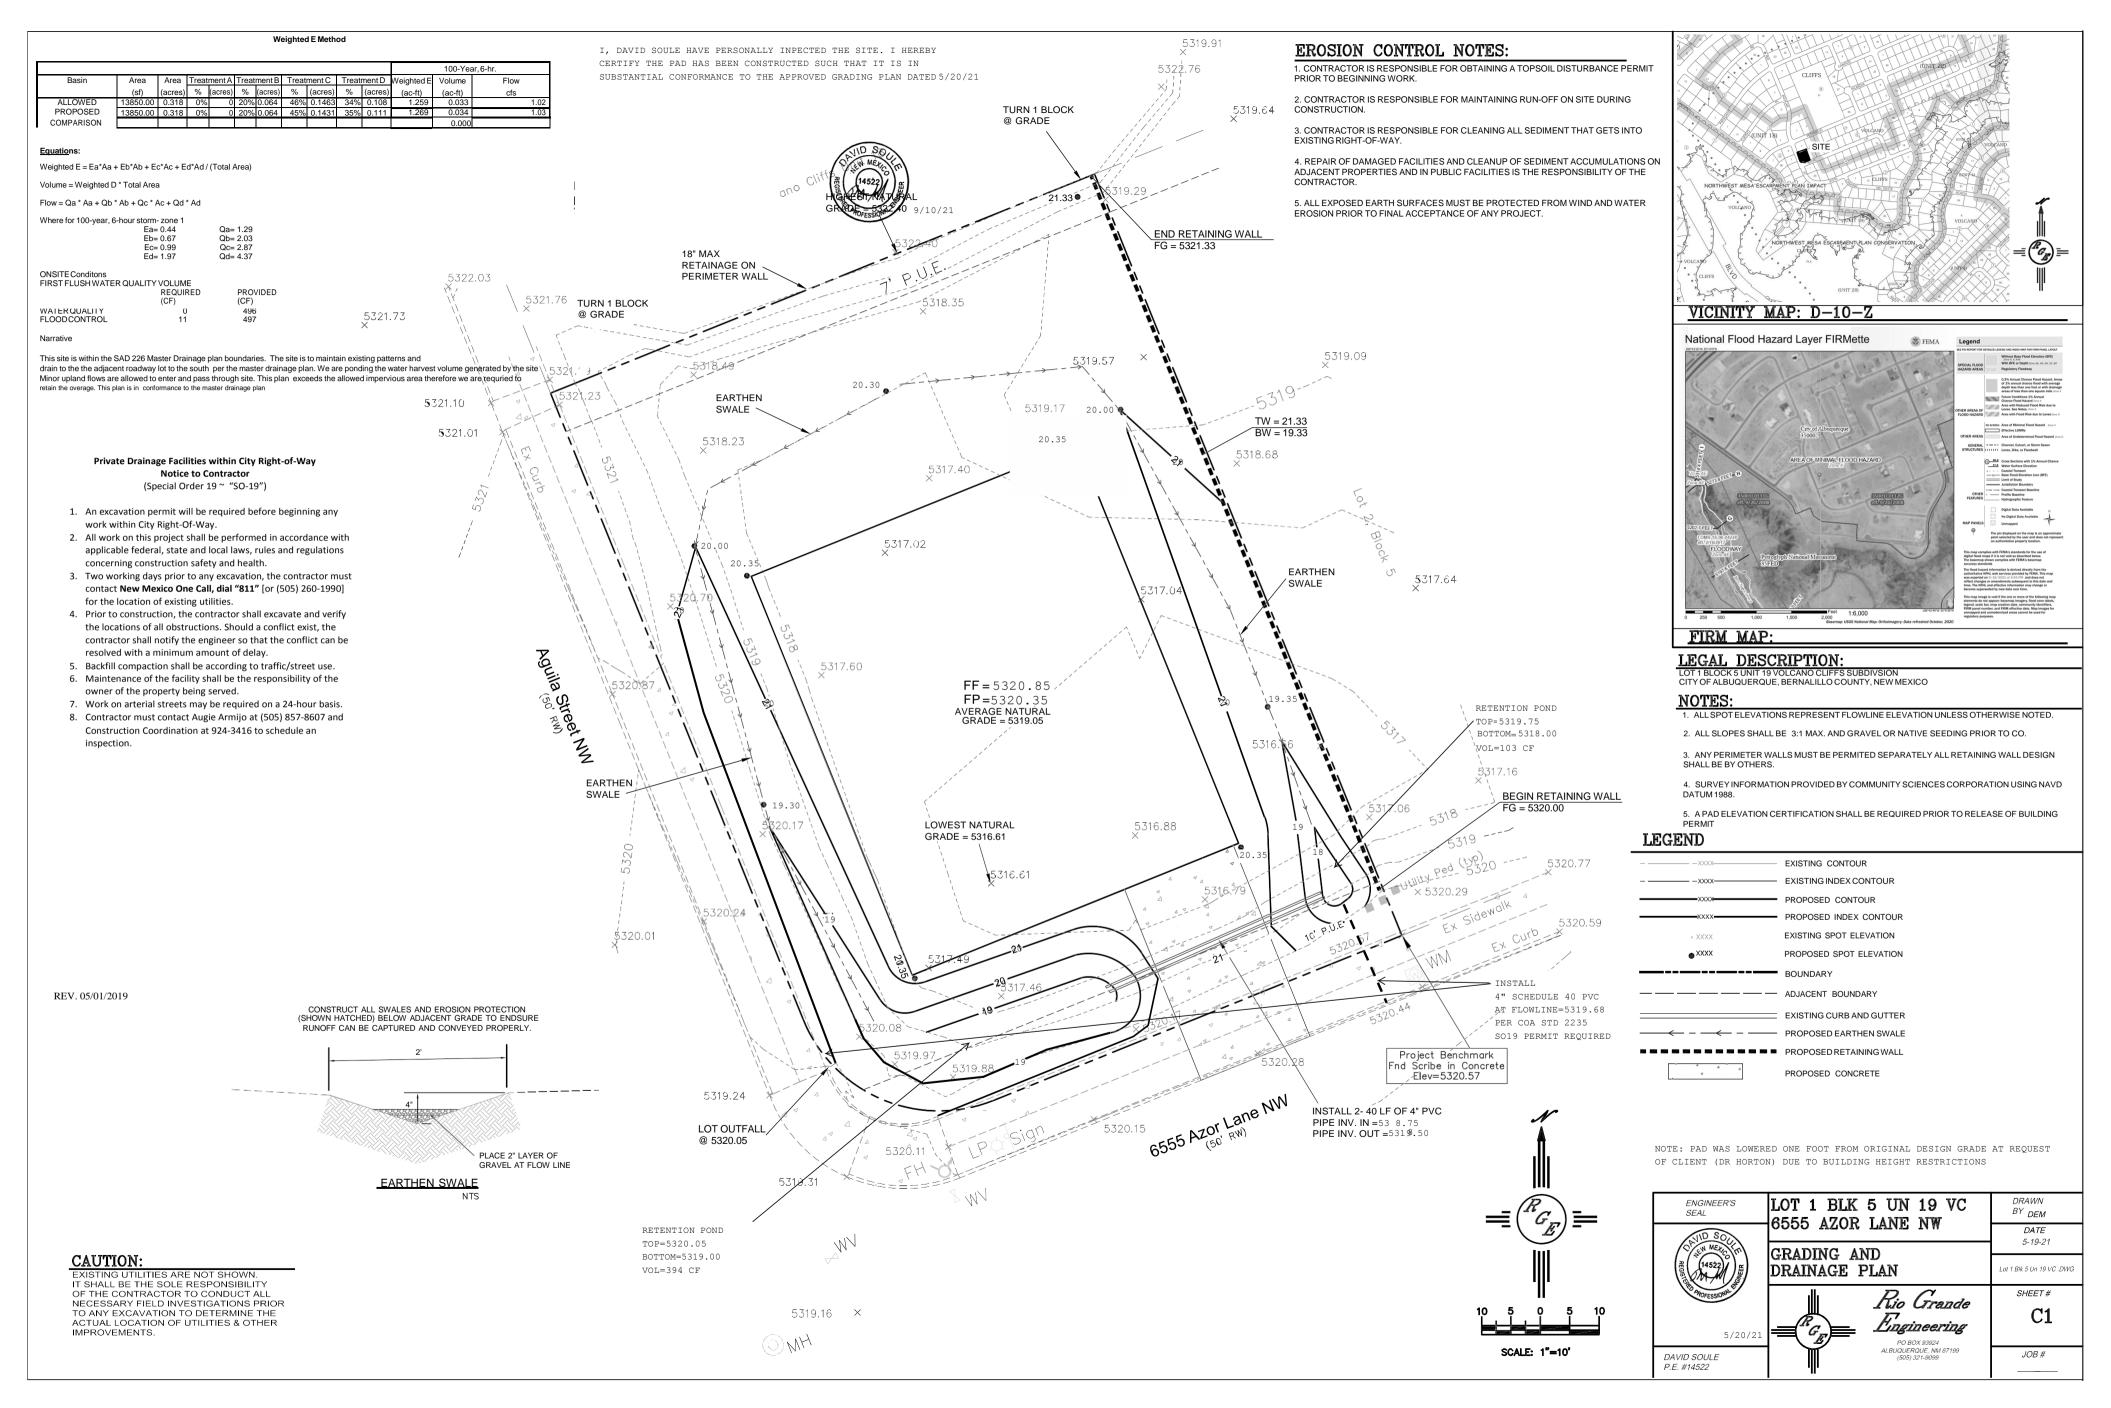

|            |          |         |       |         |       |         | •     |         |       |         |            |         |           |      |
|------------|----------|---------|-------|---------|-------|---------|-------|---------|-------|---------|------------|---------|-----------|------|
|            |          |         |       |         |       |         |       |         |       |         |            | 100-Yea | ar, 6-hr. |      |
| Basin      | Area     | Area    | Treat | ment A  | Treat | ment B  | Treat | ment C  | Treat | ment D  | Weighted E | Volume  | Flow      |      |
|            | (sf)     | (acres) | %     | (acres) | %     | (acres) | %     | (acres) | %     | (acres) | (ac-ft)    | (ac-ft) | cfs       |      |
| ALLOWED    | 13850.00 | 0.318   | 0%    | 0       | 20%   | 0.064   | 46%   | 0.1463  | 34%   | 0.108   | 1.259      | 0.033   | 1         | 1.02 |
| PROPOSED   | 13850.00 | 0.318   | 0%    | 0       | 20%   | 0.064   | 45%   | 0.1431  | 35%   | 0.111   | 1.269      | 0.034   | 1         | 1.03 |
| COMPARISON |          |         |       |         |       |         |       |         |       |         |            | 0.000   |           |      |

| Where for 100-year, 6-hour storn | n- zone 1 |                  |     |
|----------------------------------|-----------|------------------|-----|
| • · · _                          |           | Qa= <sup>·</sup> | 1.2 |
| Eb                               | = 0.67    | Qb= 2            | 2.0 |
| _                                |           | -                |     |