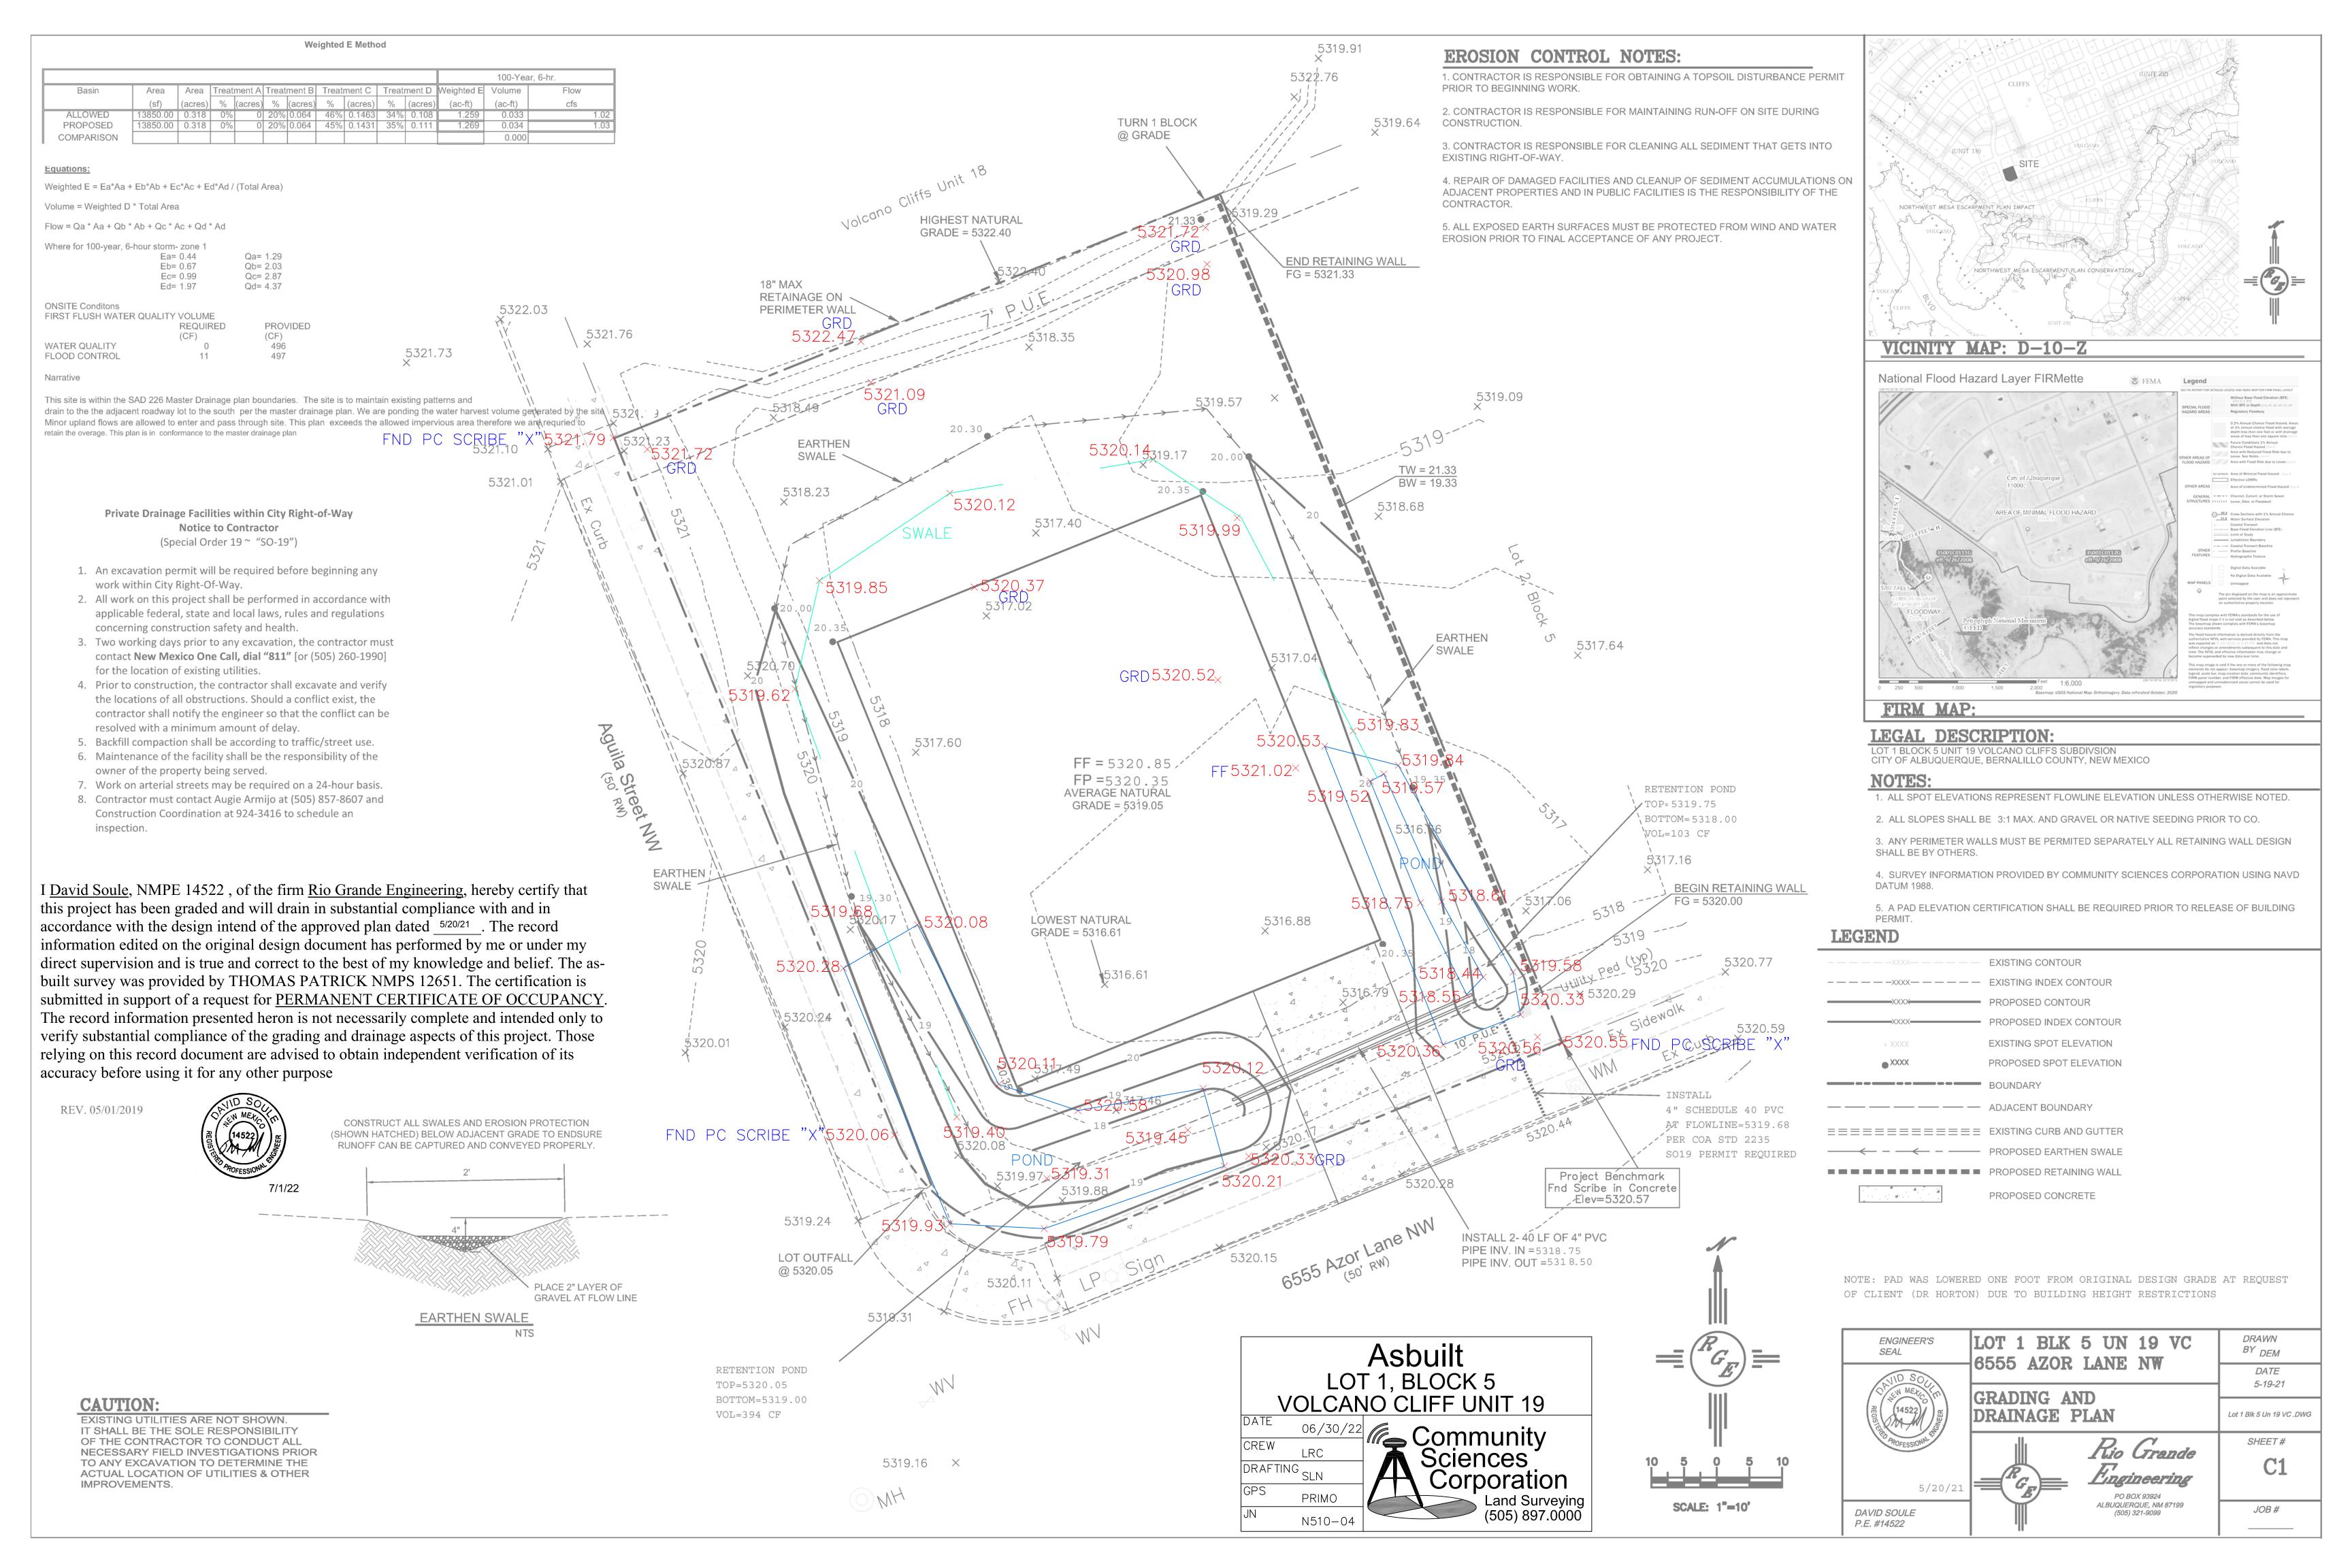

6555Azor Ln. NW

Volcano Cliffs Subdivision Grading and Drainage Plan

Engineers Stamp Date 5/20/2021 (D10D003H1)

**CO** Certification Date: 7/1/2022

Mr. Soule,

PO Box 1293

Based on the Certification received on 7/26/2022, the site is acceptable for release of Certificate of Occupancy by Hydrology.