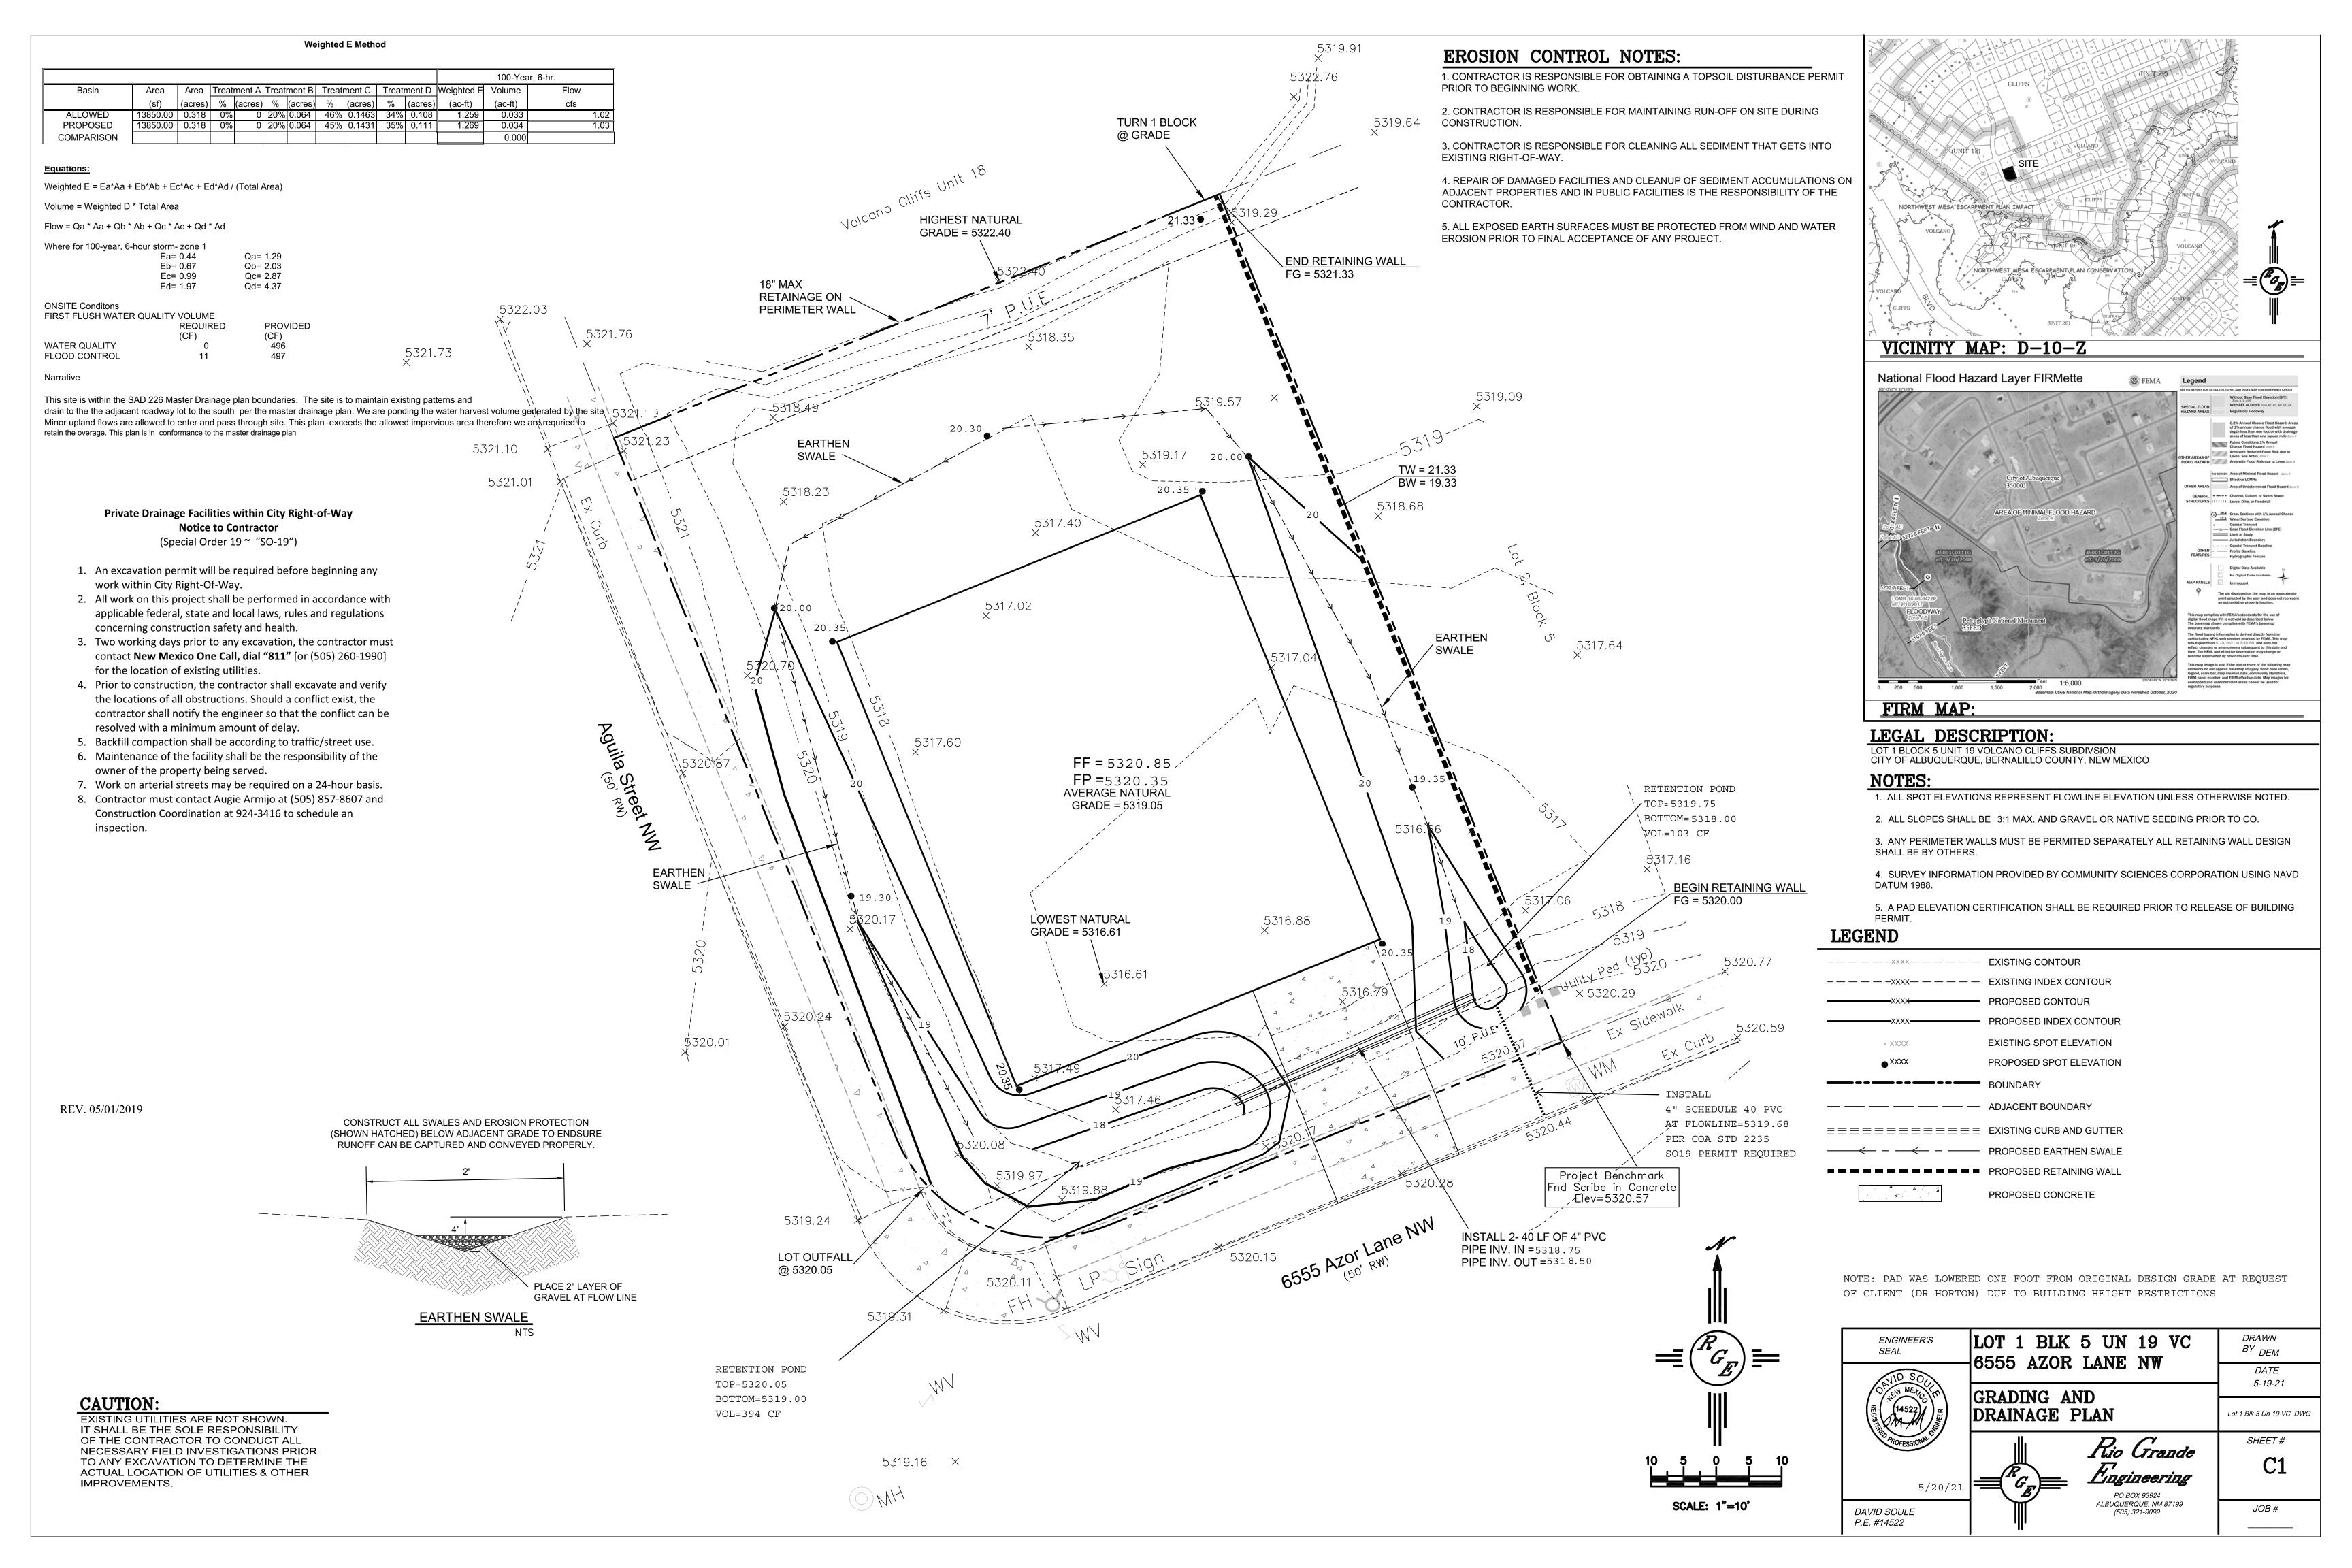

## CITY OF ALBUQUERQUE

Planning Department
Brennon Williams, Director

July 23, 2021

David Soule, P.E. Rio Grande Engineering PO Box 93924 Albuquerque, New Mexico 87199

RE: Lot 1 Block 5 Unit 19 SAD 228 6555 Azor Ln NW Volcano Cliffs Subdivision Revised Grading and Drainage Plan Engineers Stamp Date 5/20/2021 (D10D003H1)

Prior to Building permit approval a Pad Certification will be required, provided by the Engineer or a registered Land Surveyor.

Advise the owner contractor not to use dirt as a ramp to climb the curb, use lumber or crusher fines for this purpose.

Reiterate to the Owner/Contractor that a separate permit for a garden/retaining wall must be obtained with the approved G&D plan and Pad Certification. Also, if a swimming pool is to be placed after this approval a new grading and drainage plan will need to be resubmitted showing the changes for the land treatments.

Prior to Certificate of Occupancy release, Engineer Certification per the DPM checklist is required.

If you have any questions, please contact me at 924-3986 or Rudy Rael at 924-3977.

Sincerely,

Ernest Armijo, P.E. Principal Engineer, Planning Dept.