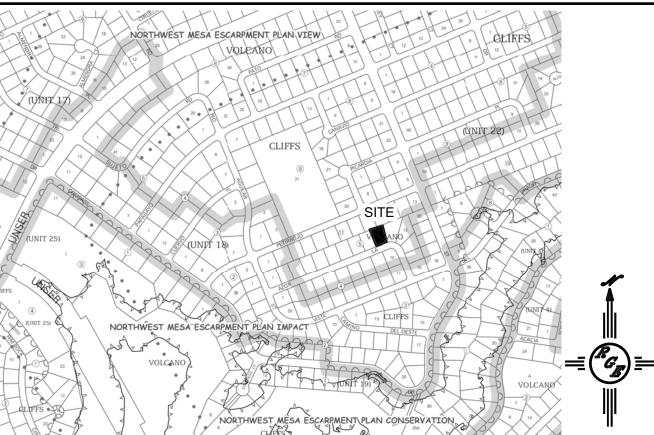

## VICINITY MAP: D-10-Z

LOT10 BLOCK 5 VOLCANO CLIFFS UNIT 19 CITY OF ALBUQUERQUE, BERNALILLO COUNTY, NEW MEXICO

1. ALL SPOT ELEVATIONS REPRESENT FLOWLINE ELEVATION UNLESS OTHERWISE NOTED.

- 2. ALL SLOPES SHALL BE 3:1 MAX. AND GRAVEL OR NATIVE SEEDING PRIOR TO CO.
- 3. ANY PERIMETER WALLS MUST BE PERMITED SEPARATELY ALL RETAINING WALL DESIGN
- 4. SURVEY INFORMATION PROVIDED BY COMMUNITY SCIENCES CORPORATION USING NAVD
- 5. A PAD ELEVATION CERTIFICATION SHALL BE REQUIRED PRIOR TO RELEASE OF BUILDING