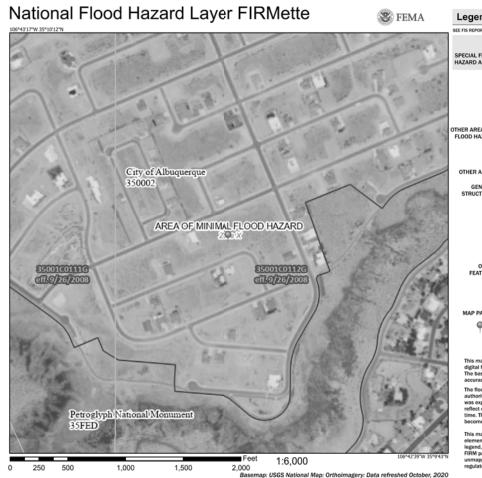

## VICINITY MAP: D-10-Z

LOT10 BLOCK 5 VOLCANO CLIFFS UNIT 19 CITY OF ALBUQUERQUE, BERNALILLO COUNTY, NEW MEXICO

1. ALL SPOT ELEVATIONS REPRESENT FLOWLINE ELEVATION UNLESS OTHERWISE NOTED.

- 2. ALL SLOPES SHALL BE 3:1 MAX. AND GRAVEL OR NATIVE SEEDING PRIOR TO CO.
- 3. ANY PERIMETER WALLS MUST BE PERMITED SEPARATELY ALL RETAINING WALL DESIGN
- 4. SURVEY INFORMATION PROVIDED BY COMMUNITY SCIENCES CORPORATION USING NAVD
- 5. A PAD ELEVATION CERTIFICATION SHALL BE REQUIRED PRIOR TO RELEASE OF BUILDING