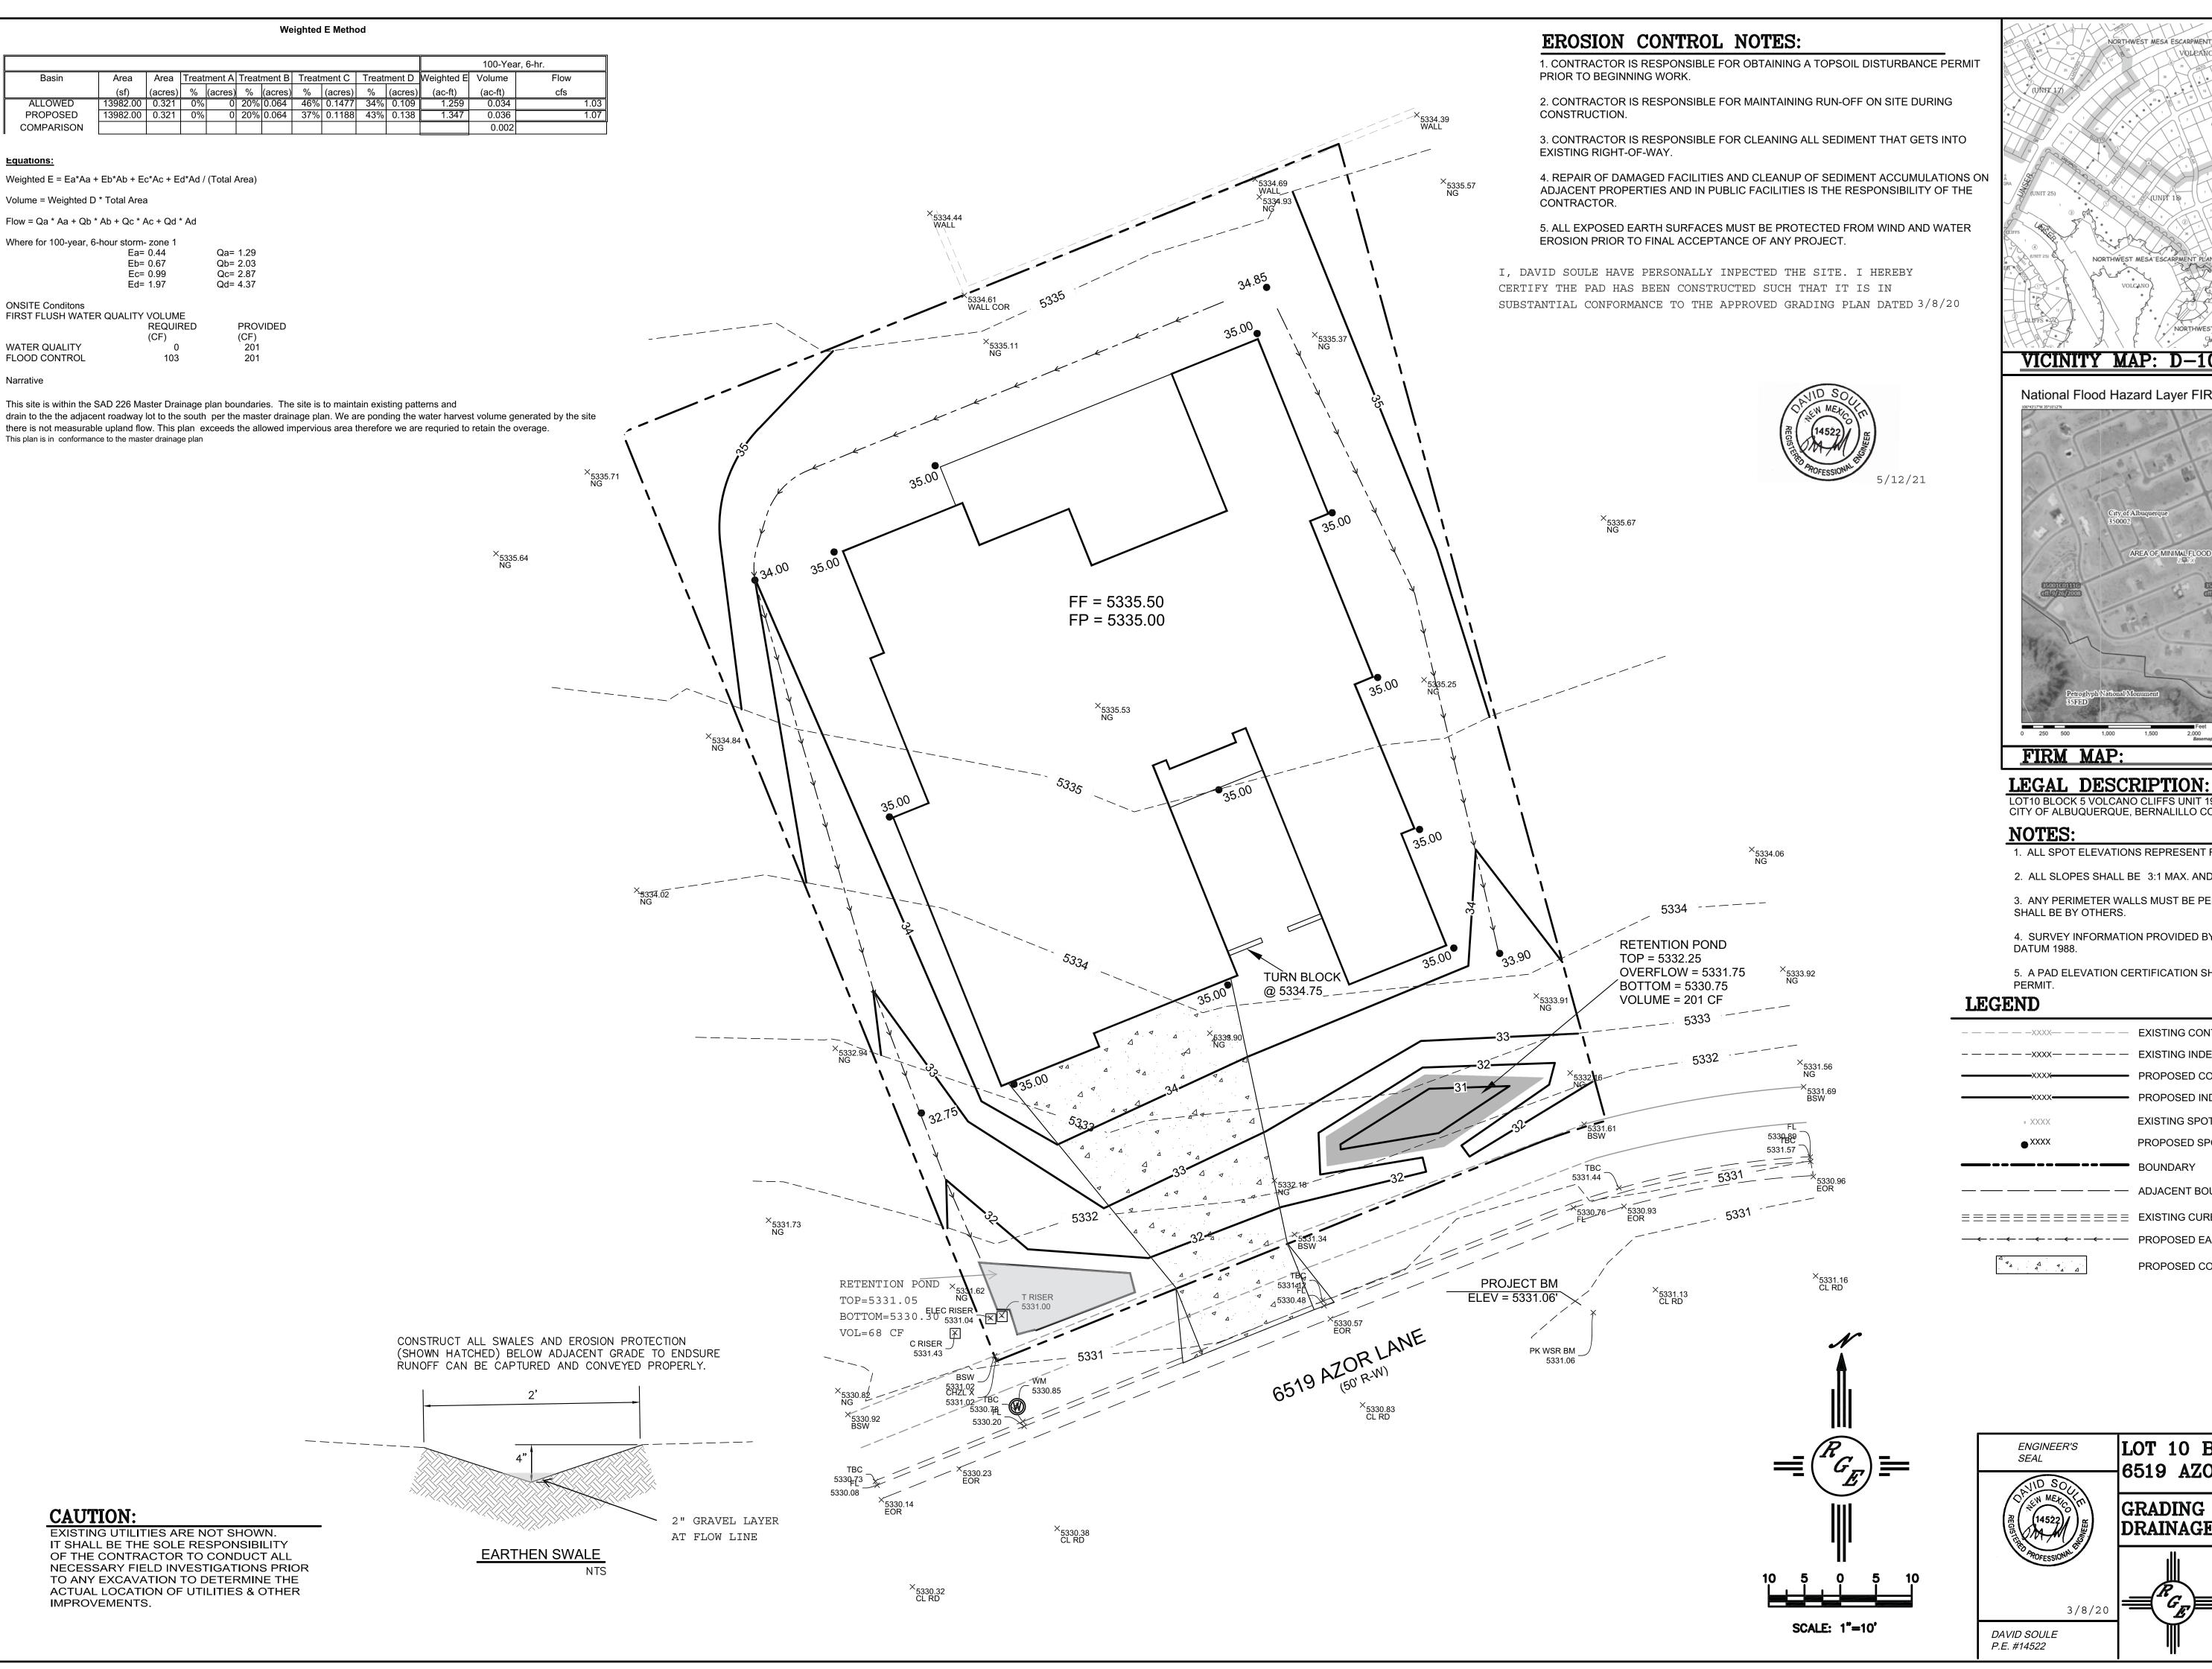

## VICINITY MAP: D-10-Z

LOT10 BLOCK 5 VOLCANO CLIFFS UNIT 19 CITY OF ALBUQUERQUE, BERNALILLO COUNTY, NEW MEXICO

1. ALL SPOT ELEVATIONS REPRESENT FLOWLINE ELEVATION UNLESS OTHERWISE NOTED.

- 2. ALL SLOPES SHALL BE 3:1 MAX. AND GRAVEL OR NATIVE SEEDING PRIOR TO CO.
- 3. ANY PERIMETER WALLS MUST BE PERMITED SEPARATELY ALL RETAINING WALL DESIGN
- 4. SURVEY INFORMATION PROVIDED BY COMMUNITY SCIENCES CORPORATION USING NAVD
- 5. A PAD ELEVATION CERTIFICATION SHALL BE REQUIRED PRIOR TO RELEASE OF BUILDING

LOT 10 BLK 5 UN 19 VC DRAWN  $^{BY}$  DEM 6519 AZOR LANE GRADING AND DRAINAGE PLAN LOT10 BLOCK 5 VC UNIT 19.DWG

Rio Grande **Engineering** PO BOX 93924

ALBUQUERQUE, NM 87199 (505) 321-9099

JOB#

DATE 3-8-21

SHEET#

C1