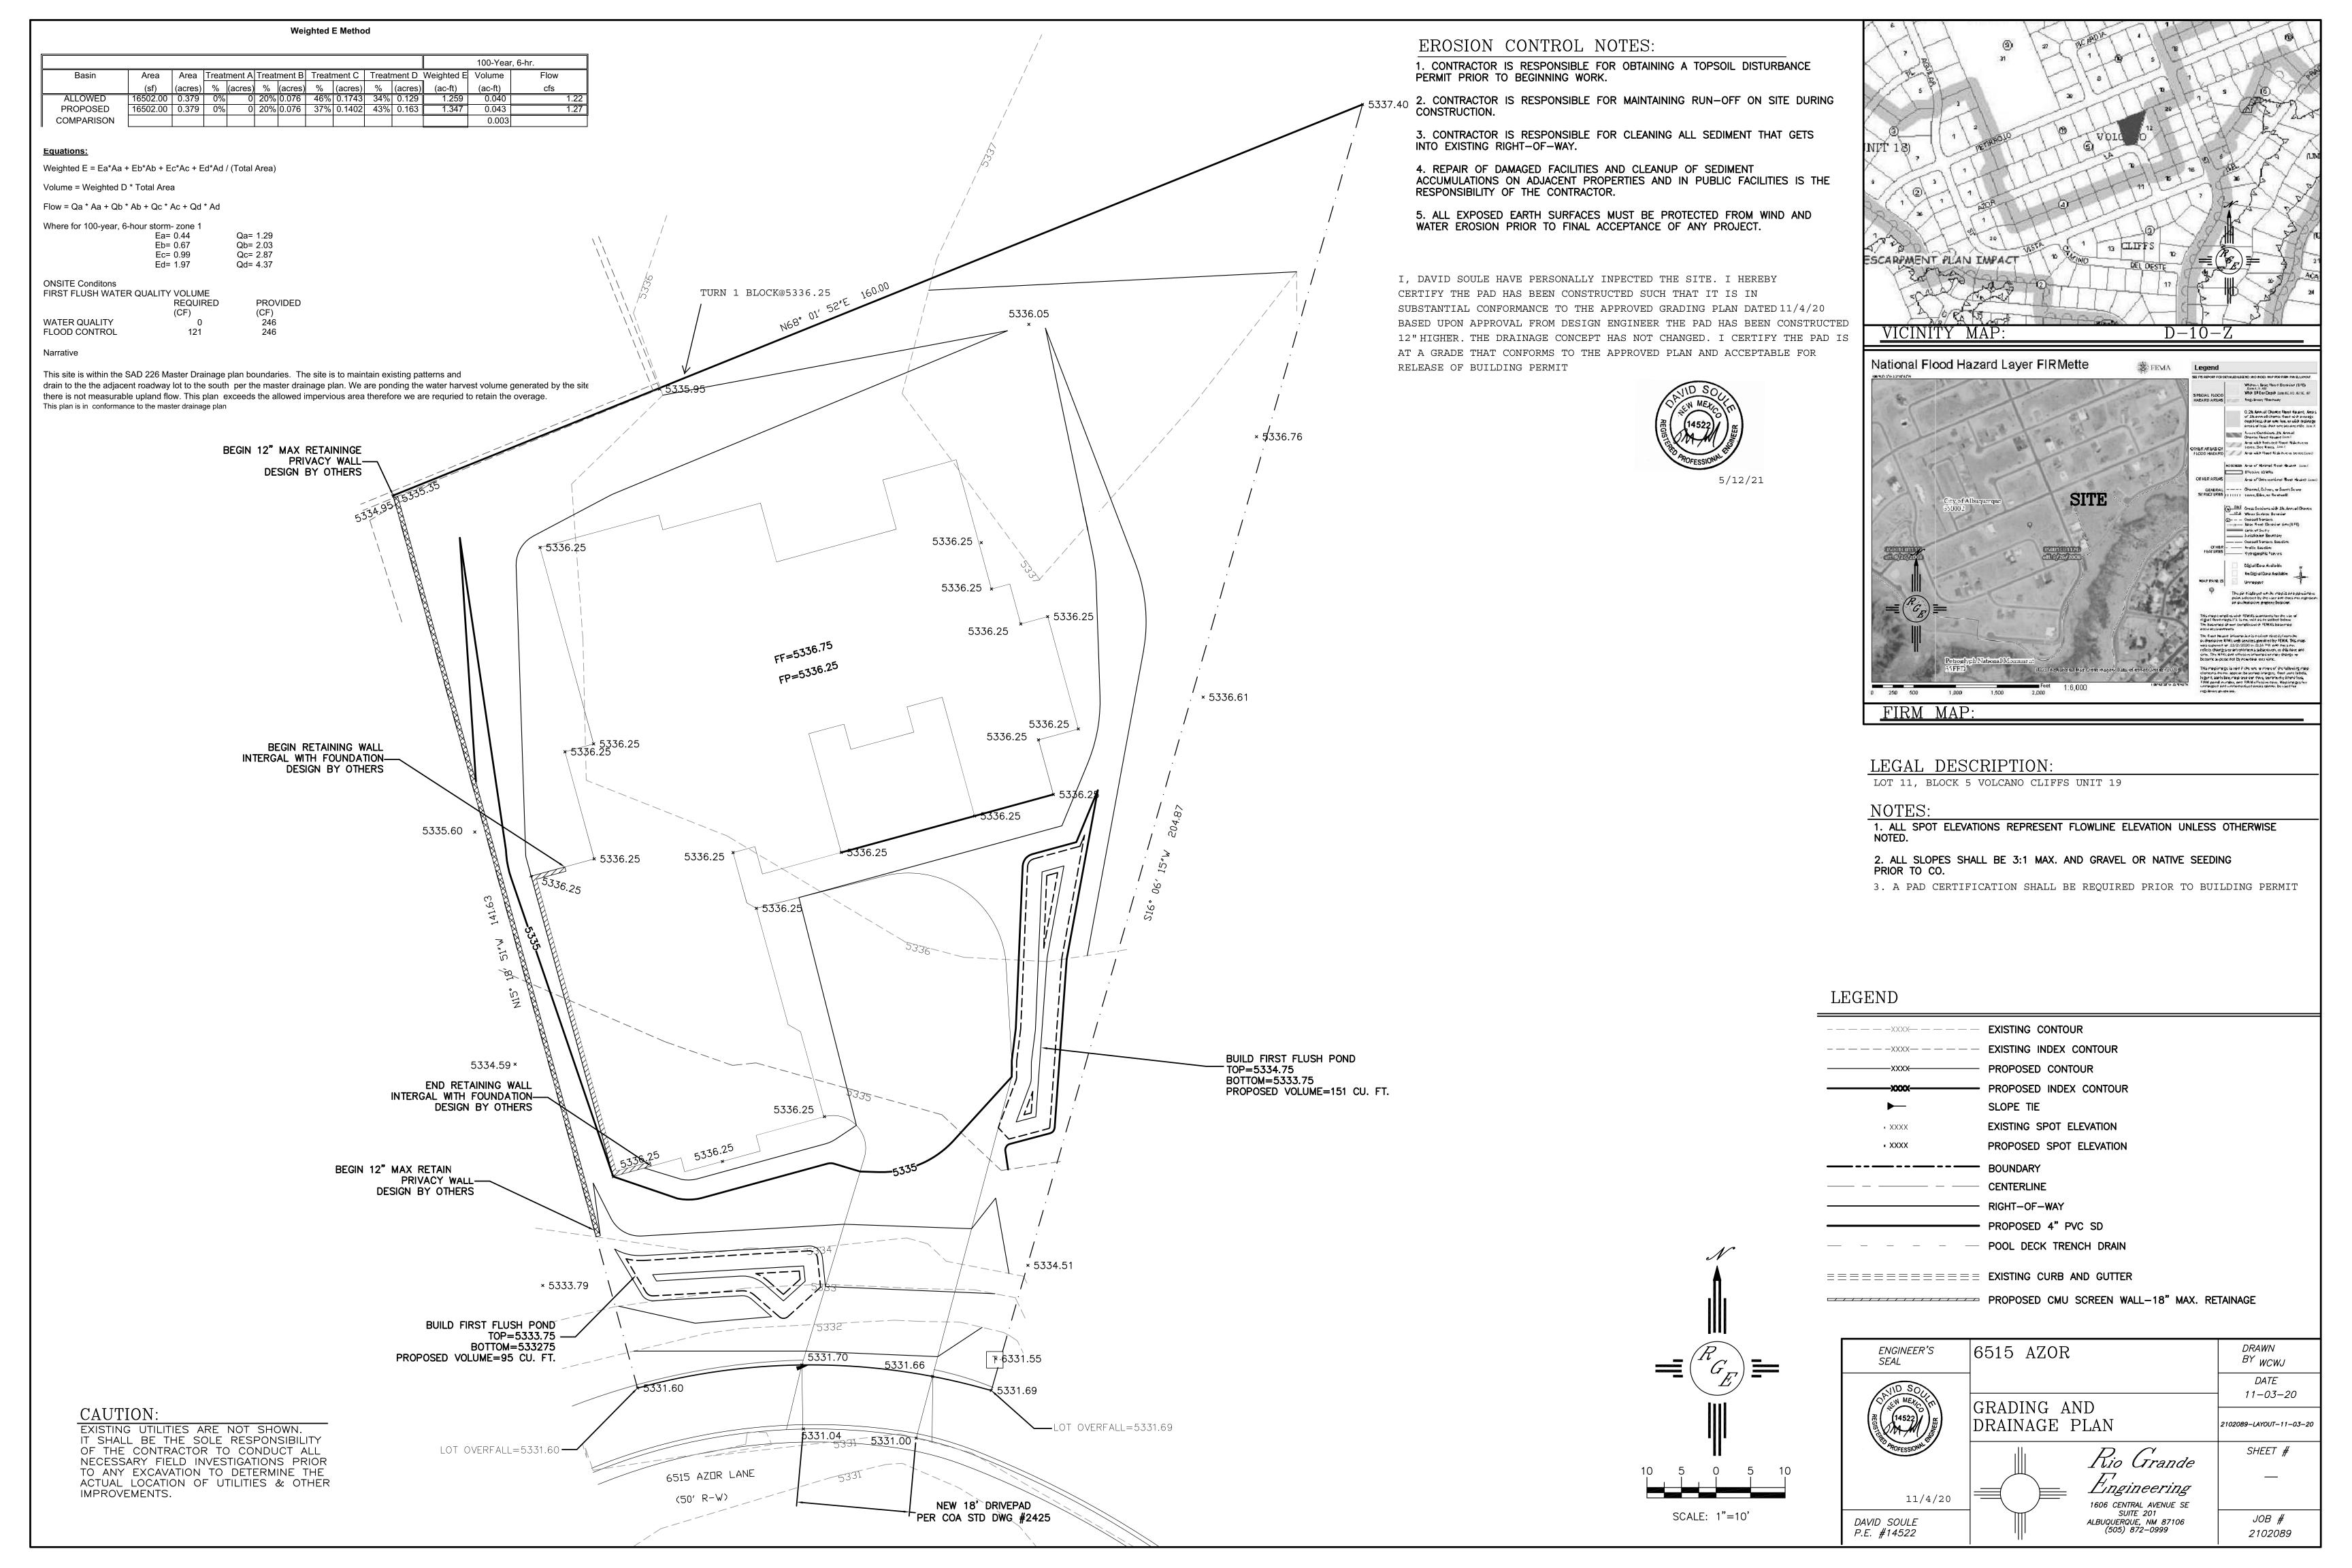

## CITY OF ALBUQUERQUE

Planning Department
Brennon Williams, Director

May 14, 2021

David Soule, P.E. Rio Grande Engineering PO Box 93924 Albuquerque, New Mexico 87199

RE: Lot 11 Block 5 Volcano Cliffs Unit 19 SAD 228 6515 Azor Pl. NW Grading and Drainage Plan Engineers Stamp Date 11/4/2021 (D10D003H11) Pad Certification Date 5/12/2021

Dear Mr. Soule,

Based upon the information provided in your submittal received 5/13/2021, this plan is approved for Building Permit.

PO Box 1293

Please inform the builder/owner to attach a copy of this approved plan and this letter to the construction sets in the permitting process prior to sign-off by Hydrology.

Albuquerque

Reiterate to the Owner/Contractor that a separate permit for a garden/retaining wall must be obtained, with the approved G&D plan and Pad Certification. Also, let the owner/contractor know that if a pool is to be added in the future the G&D plan will need to be modified showing the location of the pool and the land treatment differences.

NM 87103

www.cabq.gov

Prior to Certificate of Occupancy release, Engineer Certification per the DPM checklist of this plan will be required.

If you have any questions, please contact me at 924-3986 or Rudy Rael at 924-3977.