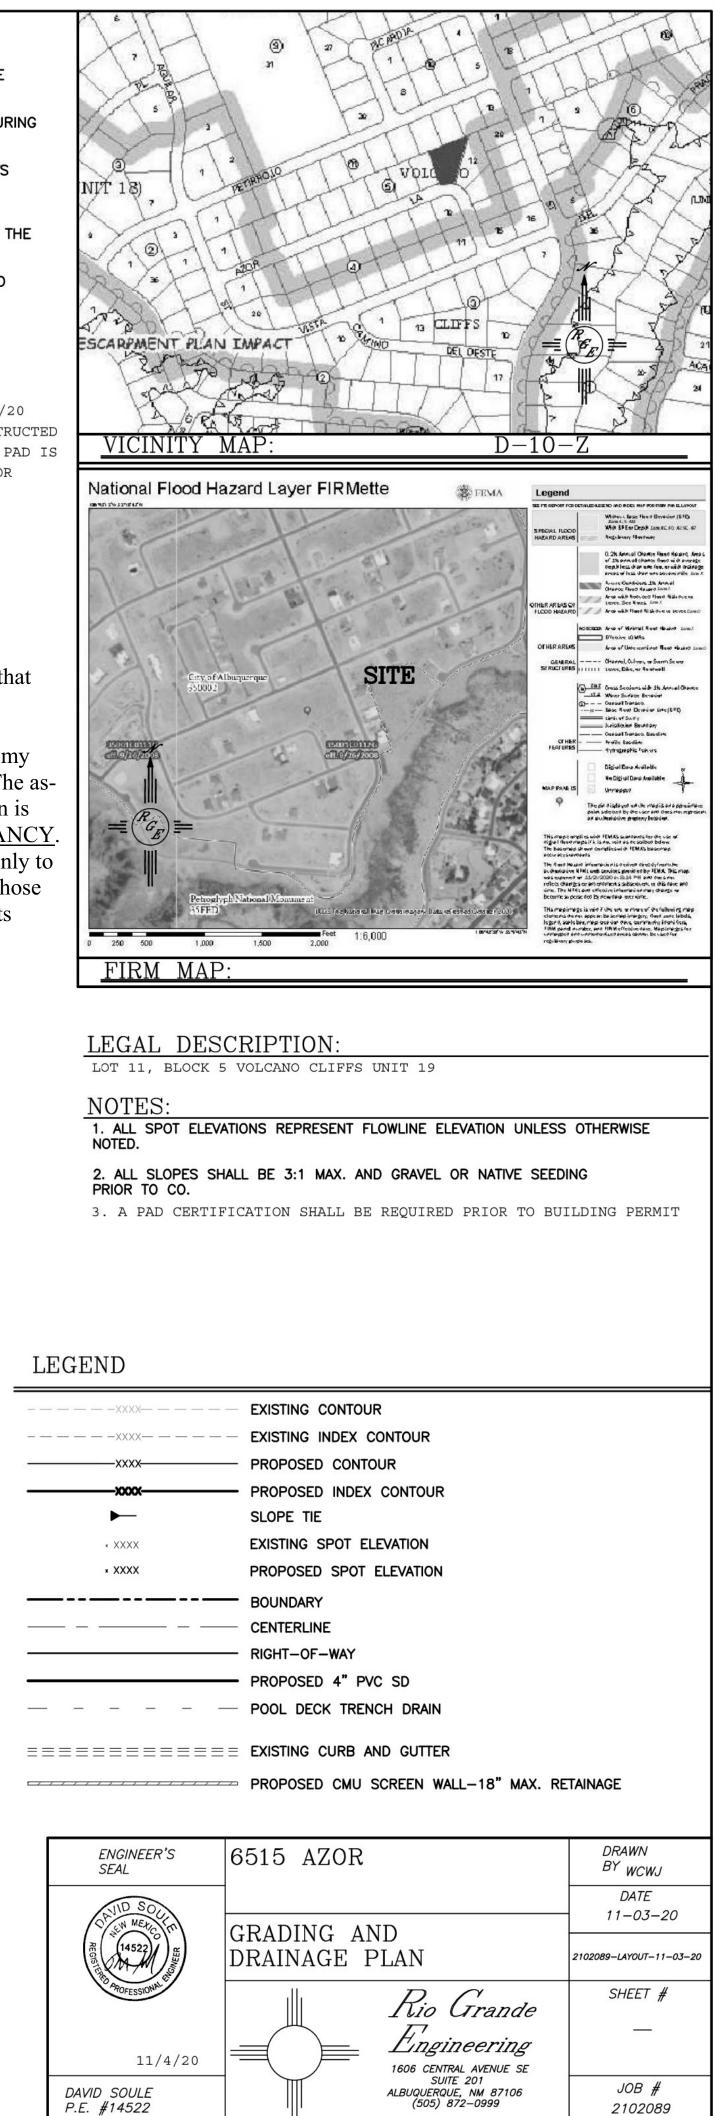

Planning Department Alan Varela, Director

Mayor Timothy M. Keller

March 11, 2022

David Soule, PE Rio Grande Engineering 1606 Central SE Suite 201 Albuquerque, NM 87106

Re: Lot 11 Block 5 SAD 228 Volcano Cliffs Subdivision Unit 19 6515 Azor NW Grading and Drainage Plan Engineers Stamp Date 11/4/2020 (D10D003H11) Pad Certification Date 5/12/2021 CO Certification Dated: 3/9/2022