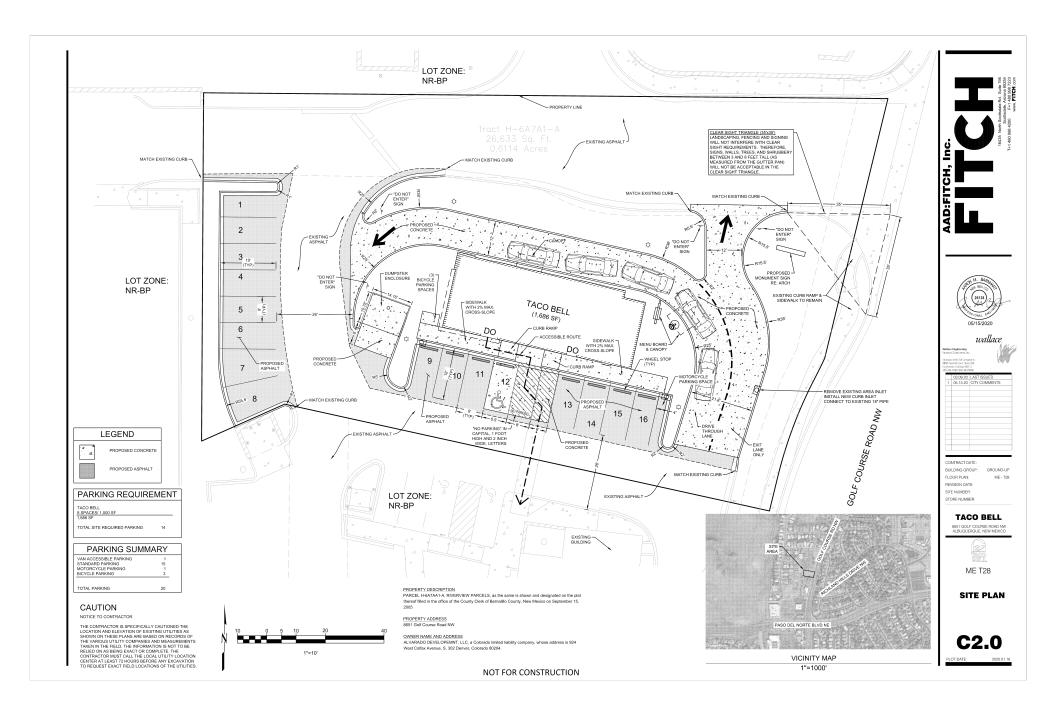

Re: Taco Bell,

8651 Golf Course Rd.

Request for Certificate of Occupancy

**Transportation Development Final Inspection** 

Engineer's/Architect's Stamp dated 5-27-20 (AA) (C12D058)

Certification dated 4-30-21

City of Albuquerque
Planning Department
Development & Building Services Division

RE: Taco Bell Traffic Certification

BP-2020-30452, 8651 Golf Course Road NW

Wallace Project No. 2175010