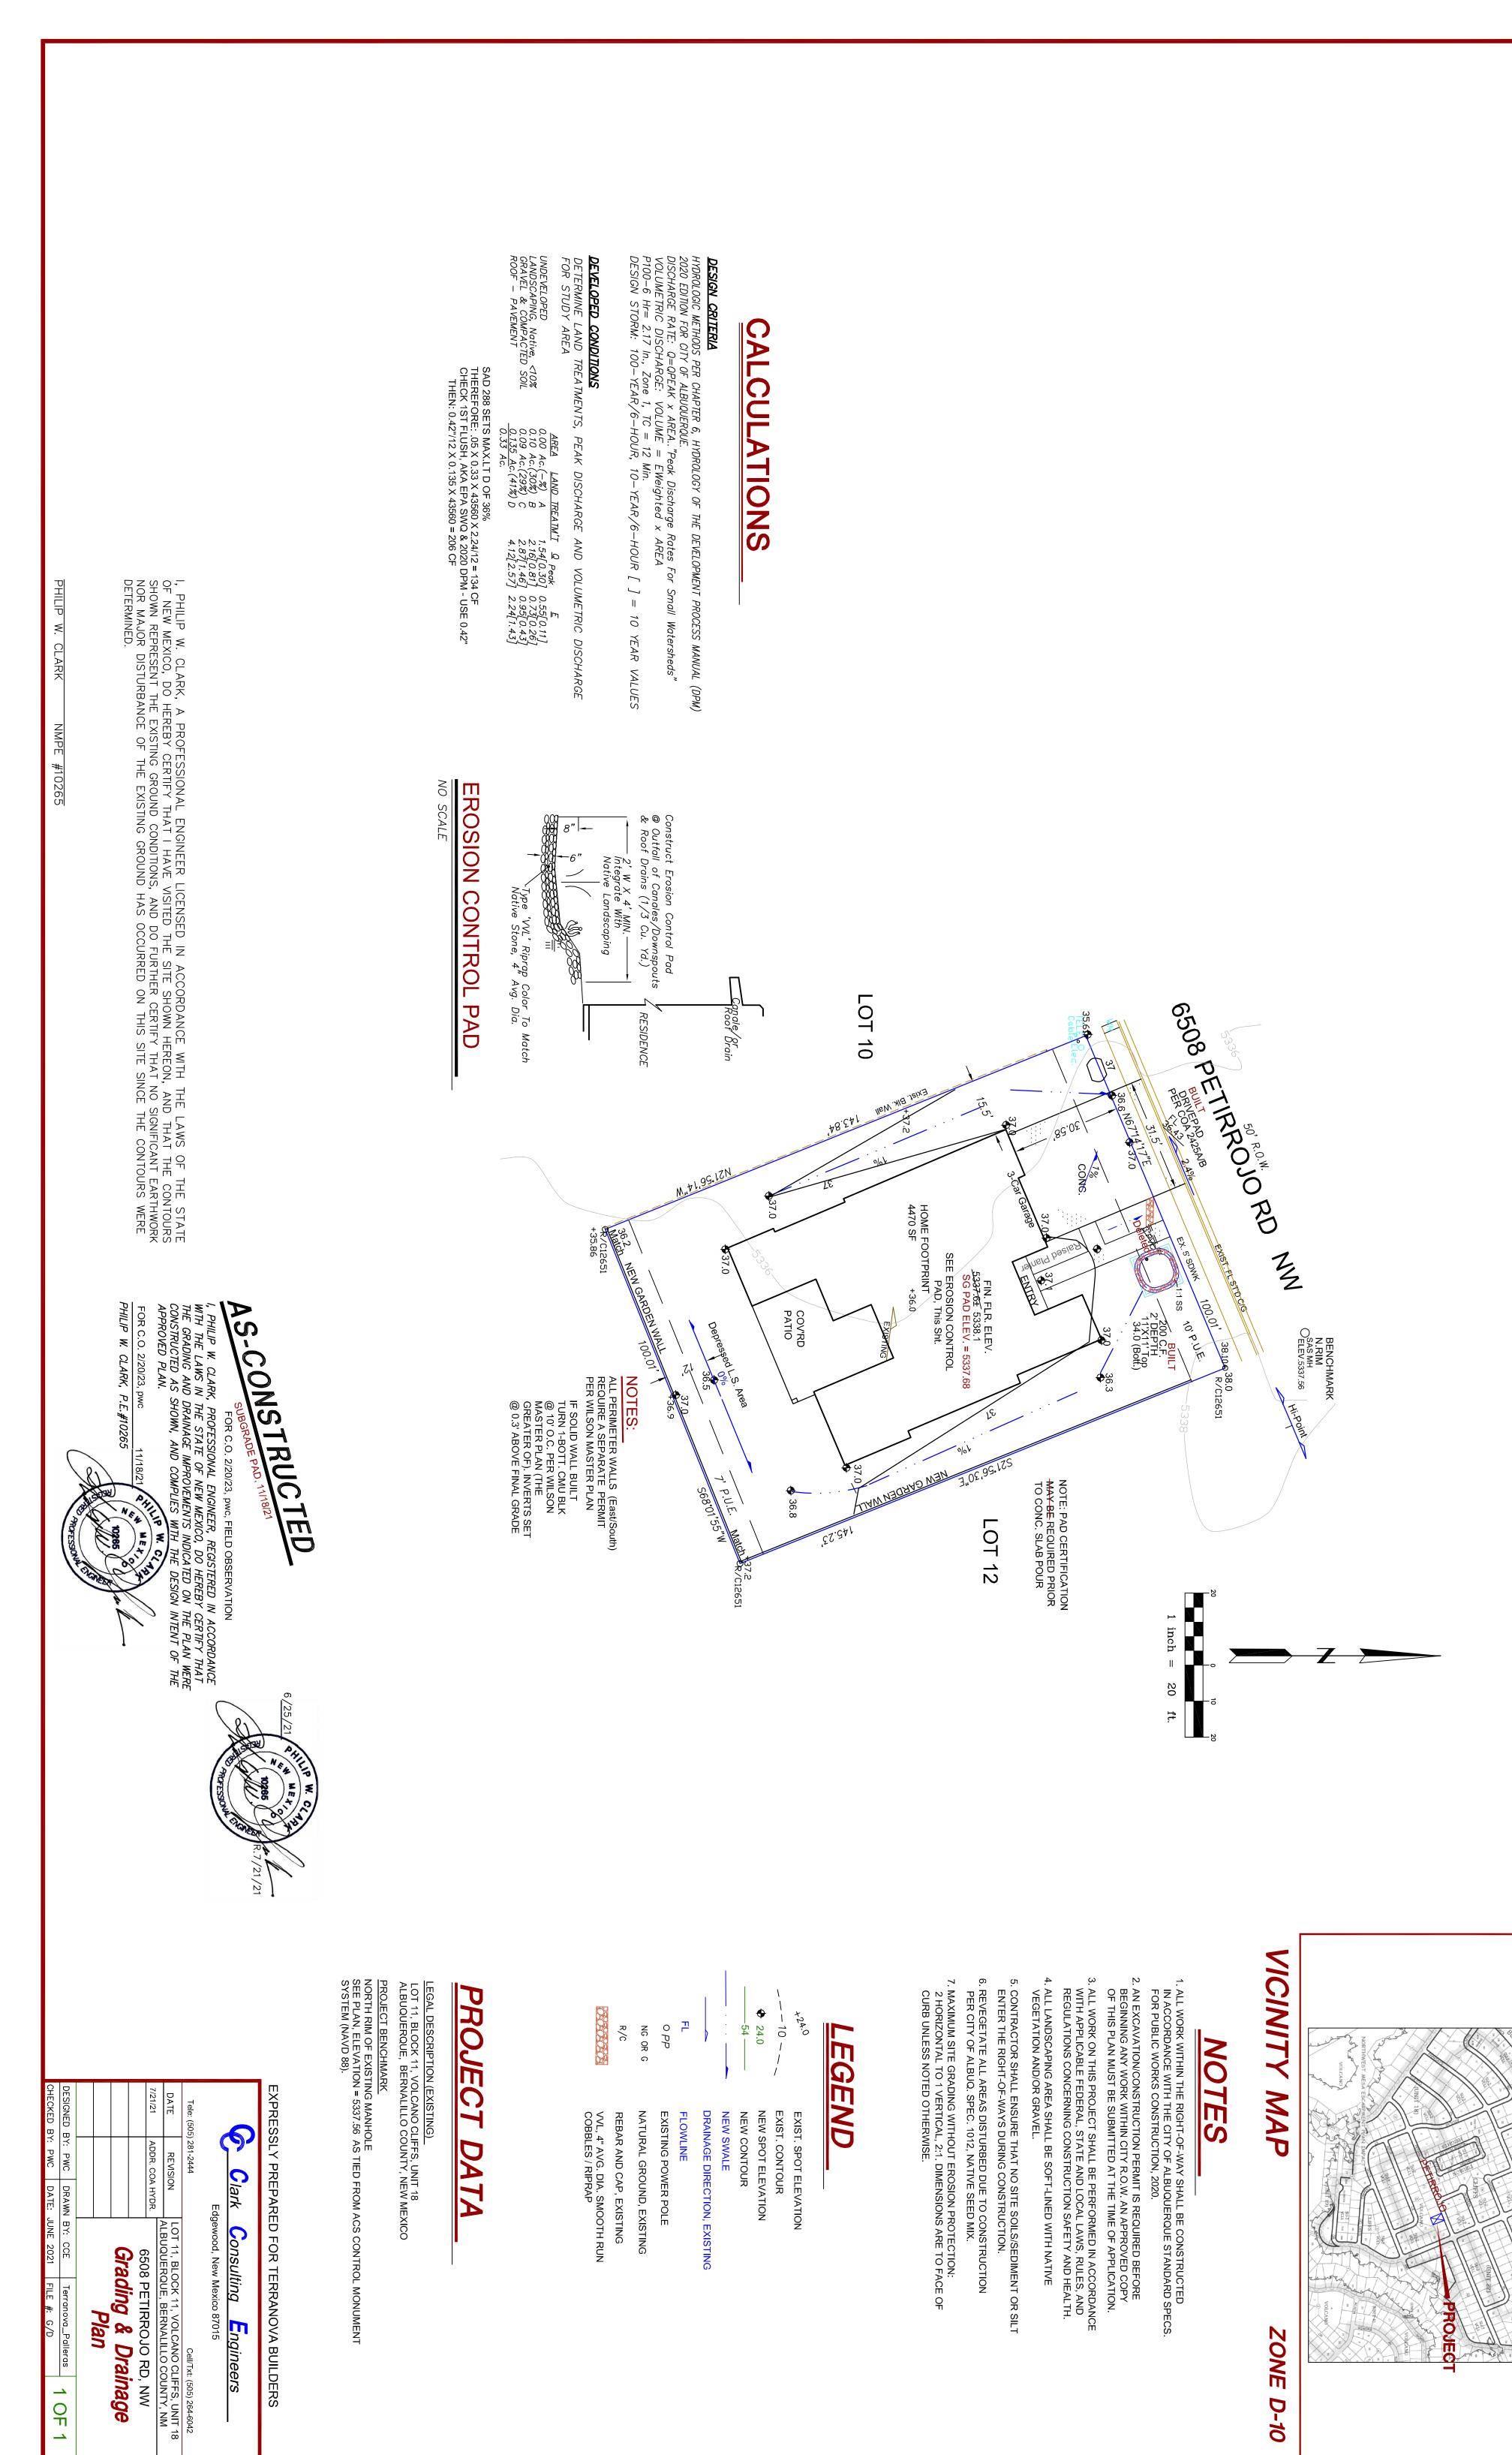

6508 Petirrojo Rd. NW Grading and Drainage Plan

Engineers Stamp Date: 6/25/2021 (D10D003H23)

Pad Certification Date: 7/27/2021 CO Certification Date: 11/18/2021

Mr. Clark,

Based upon the information provided in your submittal received 2/22/2023, this plan is approved for Certificate of Occupancy by Hydrology.