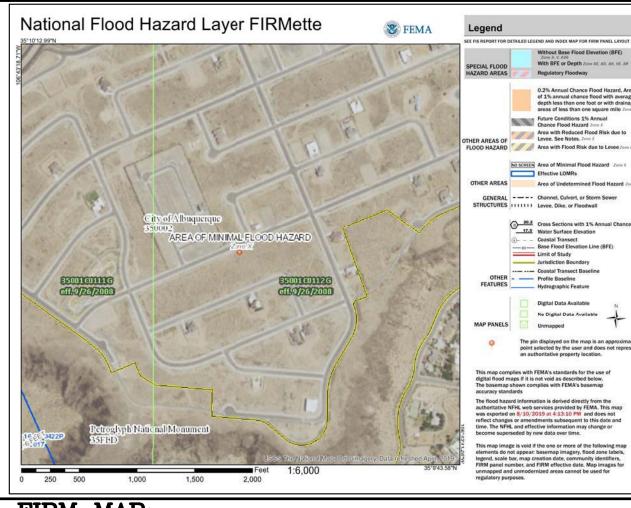

ME= 88 CF

DAY TEMPORARY CERTIFICATE OF OCCUPANCY



ab ff5935.60

\$5334.54

# **EROSION CONTROL NOTES:**

FLOOR PLAN IS MIRRORED THAN WHAT IS SHOWN

FIRST FLUSH POND TOP= 5332.24 BOTTOM= 5331.74 VOLUME= 56 CF

- 1. CONTRACTOR IS RESPONSIBLE FOR OBTAINING A TOPSOIL DISTURBANCE PERMIT PRIOR TO BEGINNING WORK.
- 2. CONTRACTOR IS RESPONSIBLE FOR MAINTAINING RUN-OFF ON SITE DURING CONSTRUCTION.
- 3. CONTRACTOR IS RESPONSIBLE FOR CLEANING ALL SEDIMENT THAT GETS INTO **EXISTING RIGHT-OF-WAY.**
- 4. REPAIR OF DAMAGED FACILITIES AND CLEANUP OF SEDIMENT ACCUMULATIONS ON ADJACENT PROPERTIES AND IN PUBLIC FACILITIES IS THE RESPONSIBILITY OF THE CONTRACTOR.
- 5. ALL EXPOSED EARTH SURFACES MUST BE PROTECTED FROM WIND AND WATER EROSION PRIOR TO FINAL ACCEPTANCE OF ANY PROJECT.



VICINITY MAP: D-10-Z



## FIRM MAP:

## LEGAL DESCRIPTION:

LOT 8, BLOCK 11, UNIT 18 VOLCANO CLIFFS BERNALILLO COUNTY ALBUQUERQUE, NEW MEXICO

1. ALL SPOT ELEVATIONS REPRESENT FLOWLINE ELEVATION UNLESS OTHERWISE NOTED.

- 2. ALL SLOPES SHALL BE 3:1 MAX. AND GRAVEL OR NATIVE SEEDING
- 3. ANY PERIMETER WALLS MUST BE PERMITED SEPARATELY. ALL RETAINING WALL DESIGN SHALL BE BY OTHERS.
- 4. SURVEY INFORMATION PROVIDED BY COMMUNITY SCIENCES CORPORATION USING NAVD
- 5. OVEREXCAVATION OF BUILDING PAD WAS INITIATED PRIOR TO THIS PLAN

## **LEGEND**

---- EXISTING CONTOUR ---- EXISTING INDEX CONTOUR PROPOSED INDEX CONTOUR **EXISTING SPOT ELEVATION** PROPOSED SPOT ELEVATION PROPOSED EARTHEN SWALE PROPOSED GRAVEL DRIVEWAY PROPOSED CONCRETE DRIVEWAY

SCALE: 1"=20'



DAVID SOULE

P.E. #14522

LOT 8 BLK 11, U 18 VOLCANO CLIF