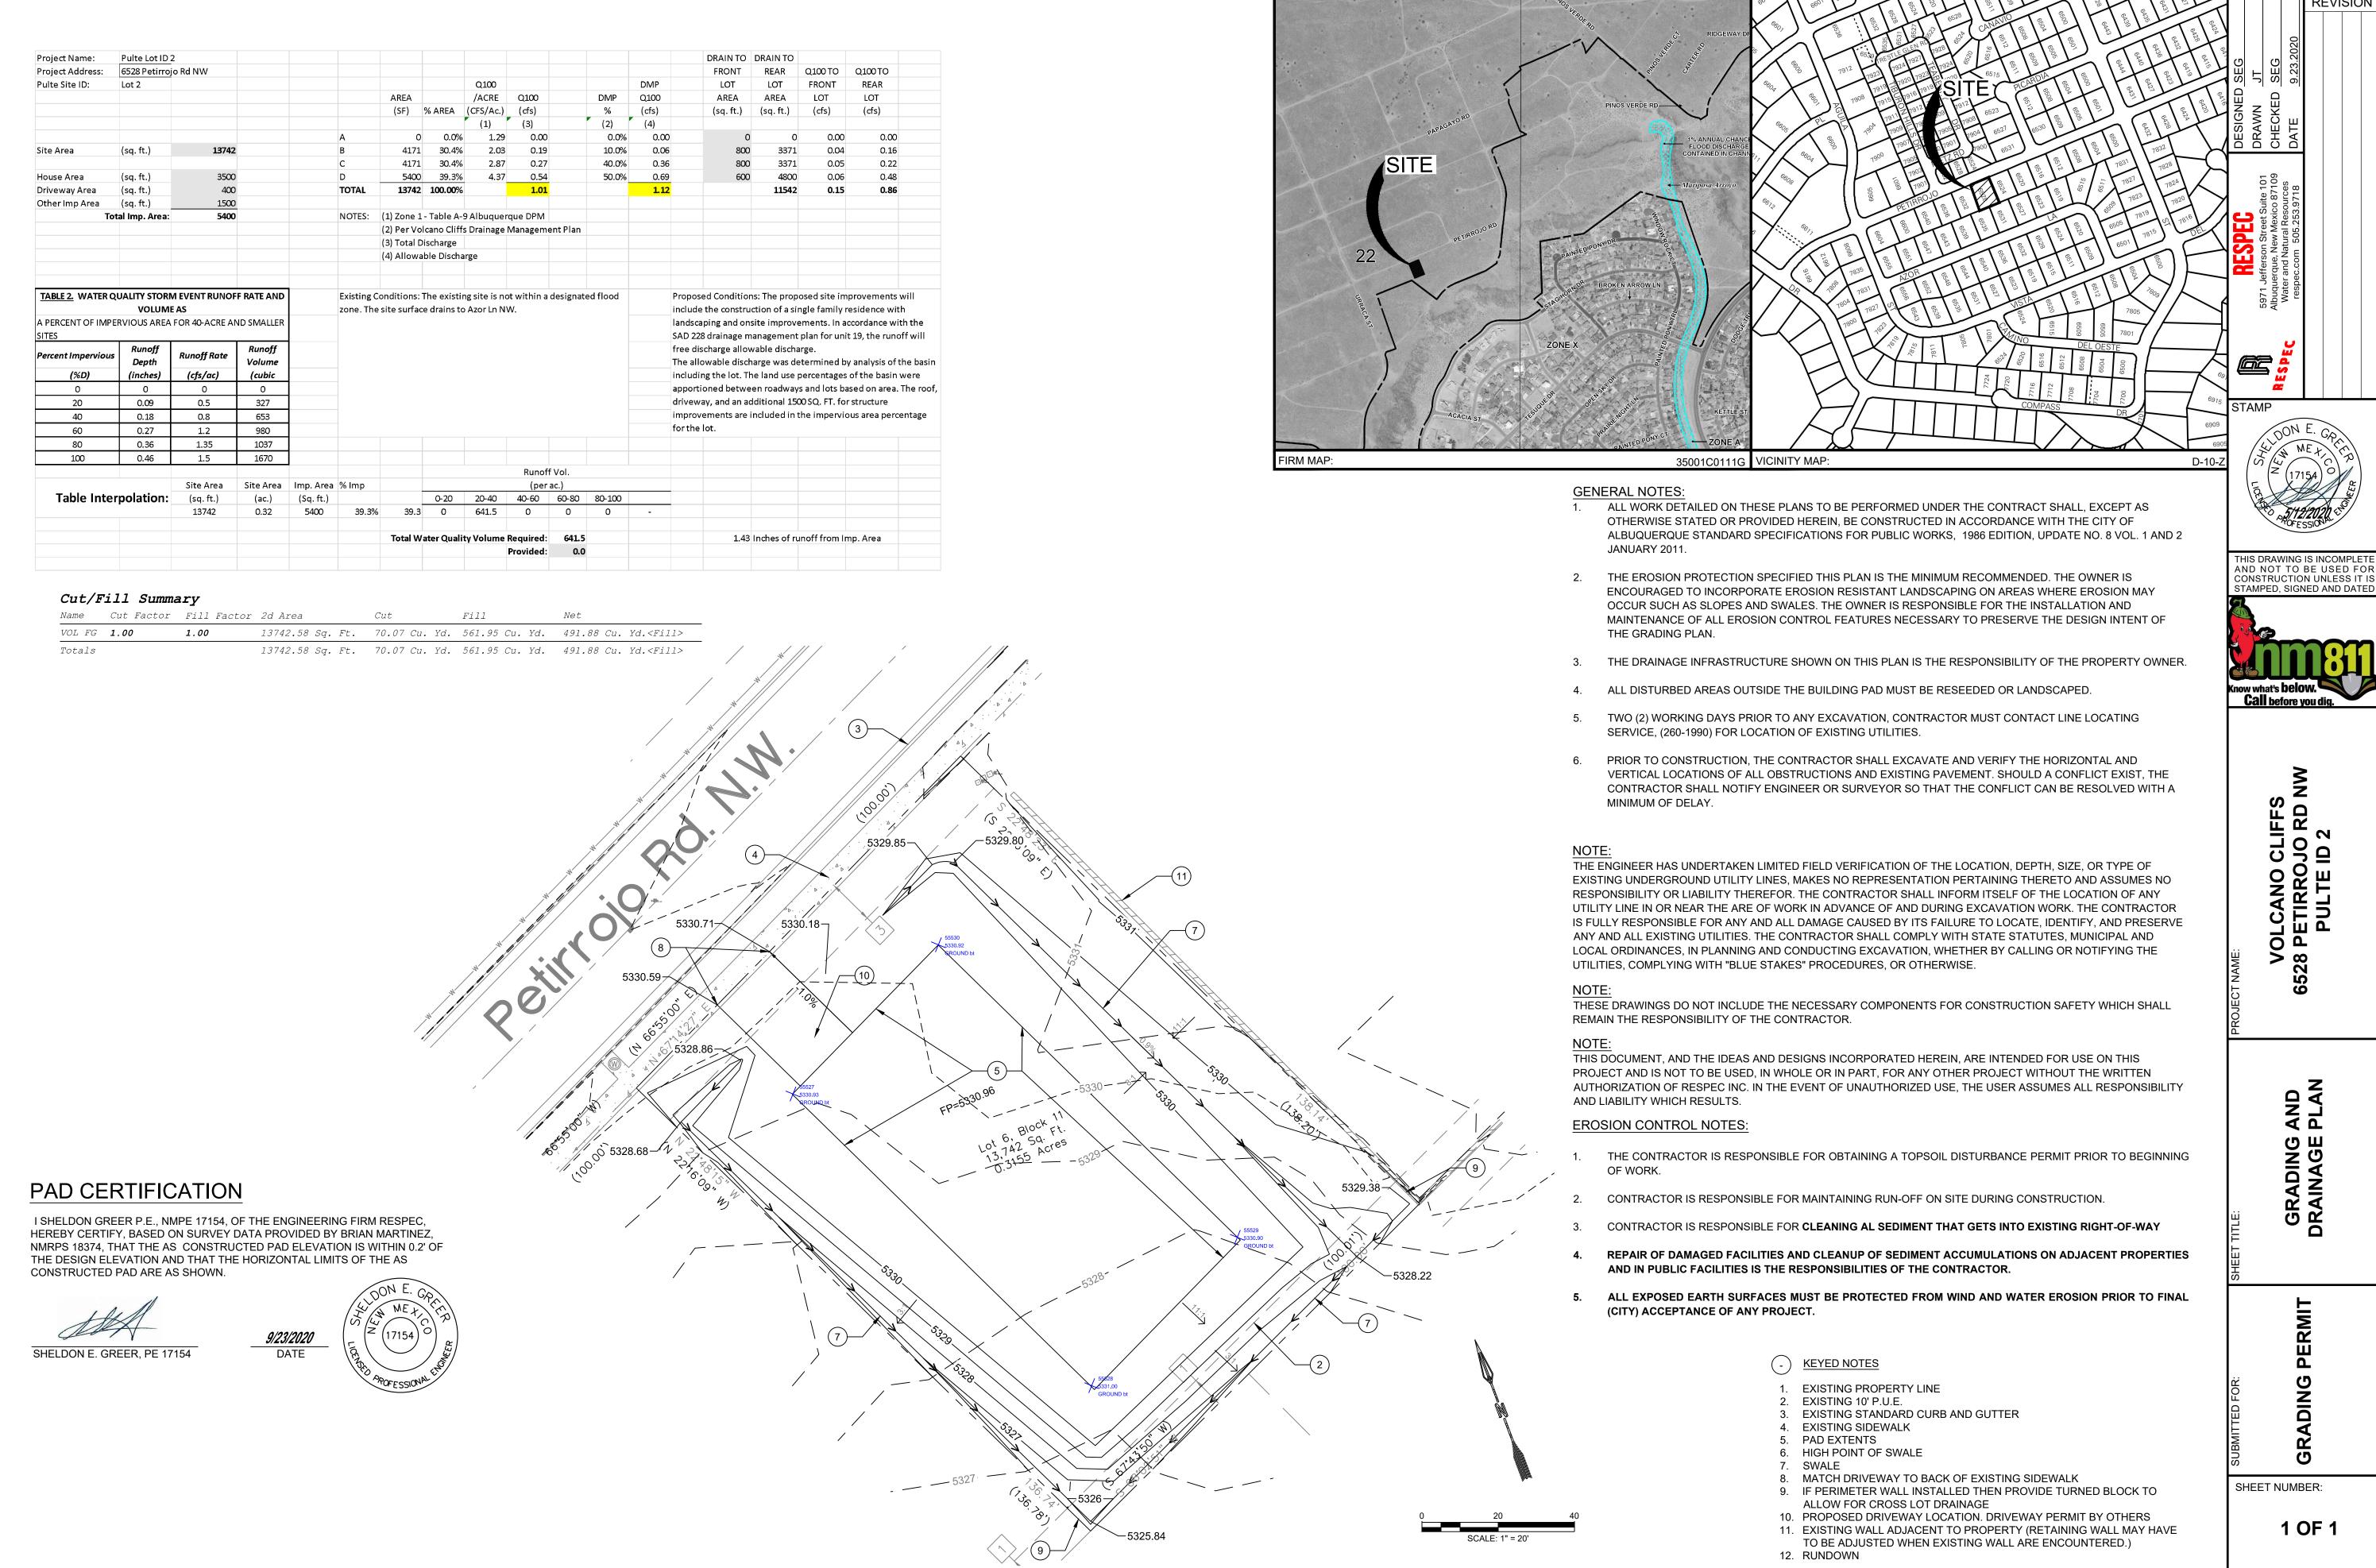

## CITY OF ALBUQUERQUE

Planning Department
Brennon Williams, Director

September 29, 2020

Sheldon Greer, P.E. RESPEC 5971 Jefferson St. NE Suite 101 Albuquerque, New Mexico 87109

RE: Lot 6 Block 11 Unit 18 Volcano Cliffs SAD 228 6628 Petirrojo Rd. NW Grading and Drainage Plan

Engineers Stamp Date 5/12/2020 (D10D003H28)

Pad Certification Date: 9/23/2020

Mr. Greer,

Albuquerque

NM 87103

www.cabq.gov

Based upon the information provided in your submittal received 9/25/2020, this plan is approved for Building Permit.

Please attach a copy of this approved plan to the construction sets in the permitting process prior to sign-off by Hydrology.

Prior to Building permit approval a Pad Certification will be required, provided by the Engineer or a registered Land Surveyor.

Reiterate to the Owner/Contractor that a separate permit for a garden/retaining wall must be obtained with the approved G&D plan and Pad Certification. Also, if a swimming pool is to be added after this approval the grading and drainage plan will change and will need to be resubmitted.

Prior to Certificate of Occupancy release, Engineer Certification per the DPM checklist will be required.

If you have any questions, please contact me at 924-3986 or Rudy Rael at 924-3977.

Sincerely,

Ernest Armijo, P.E.