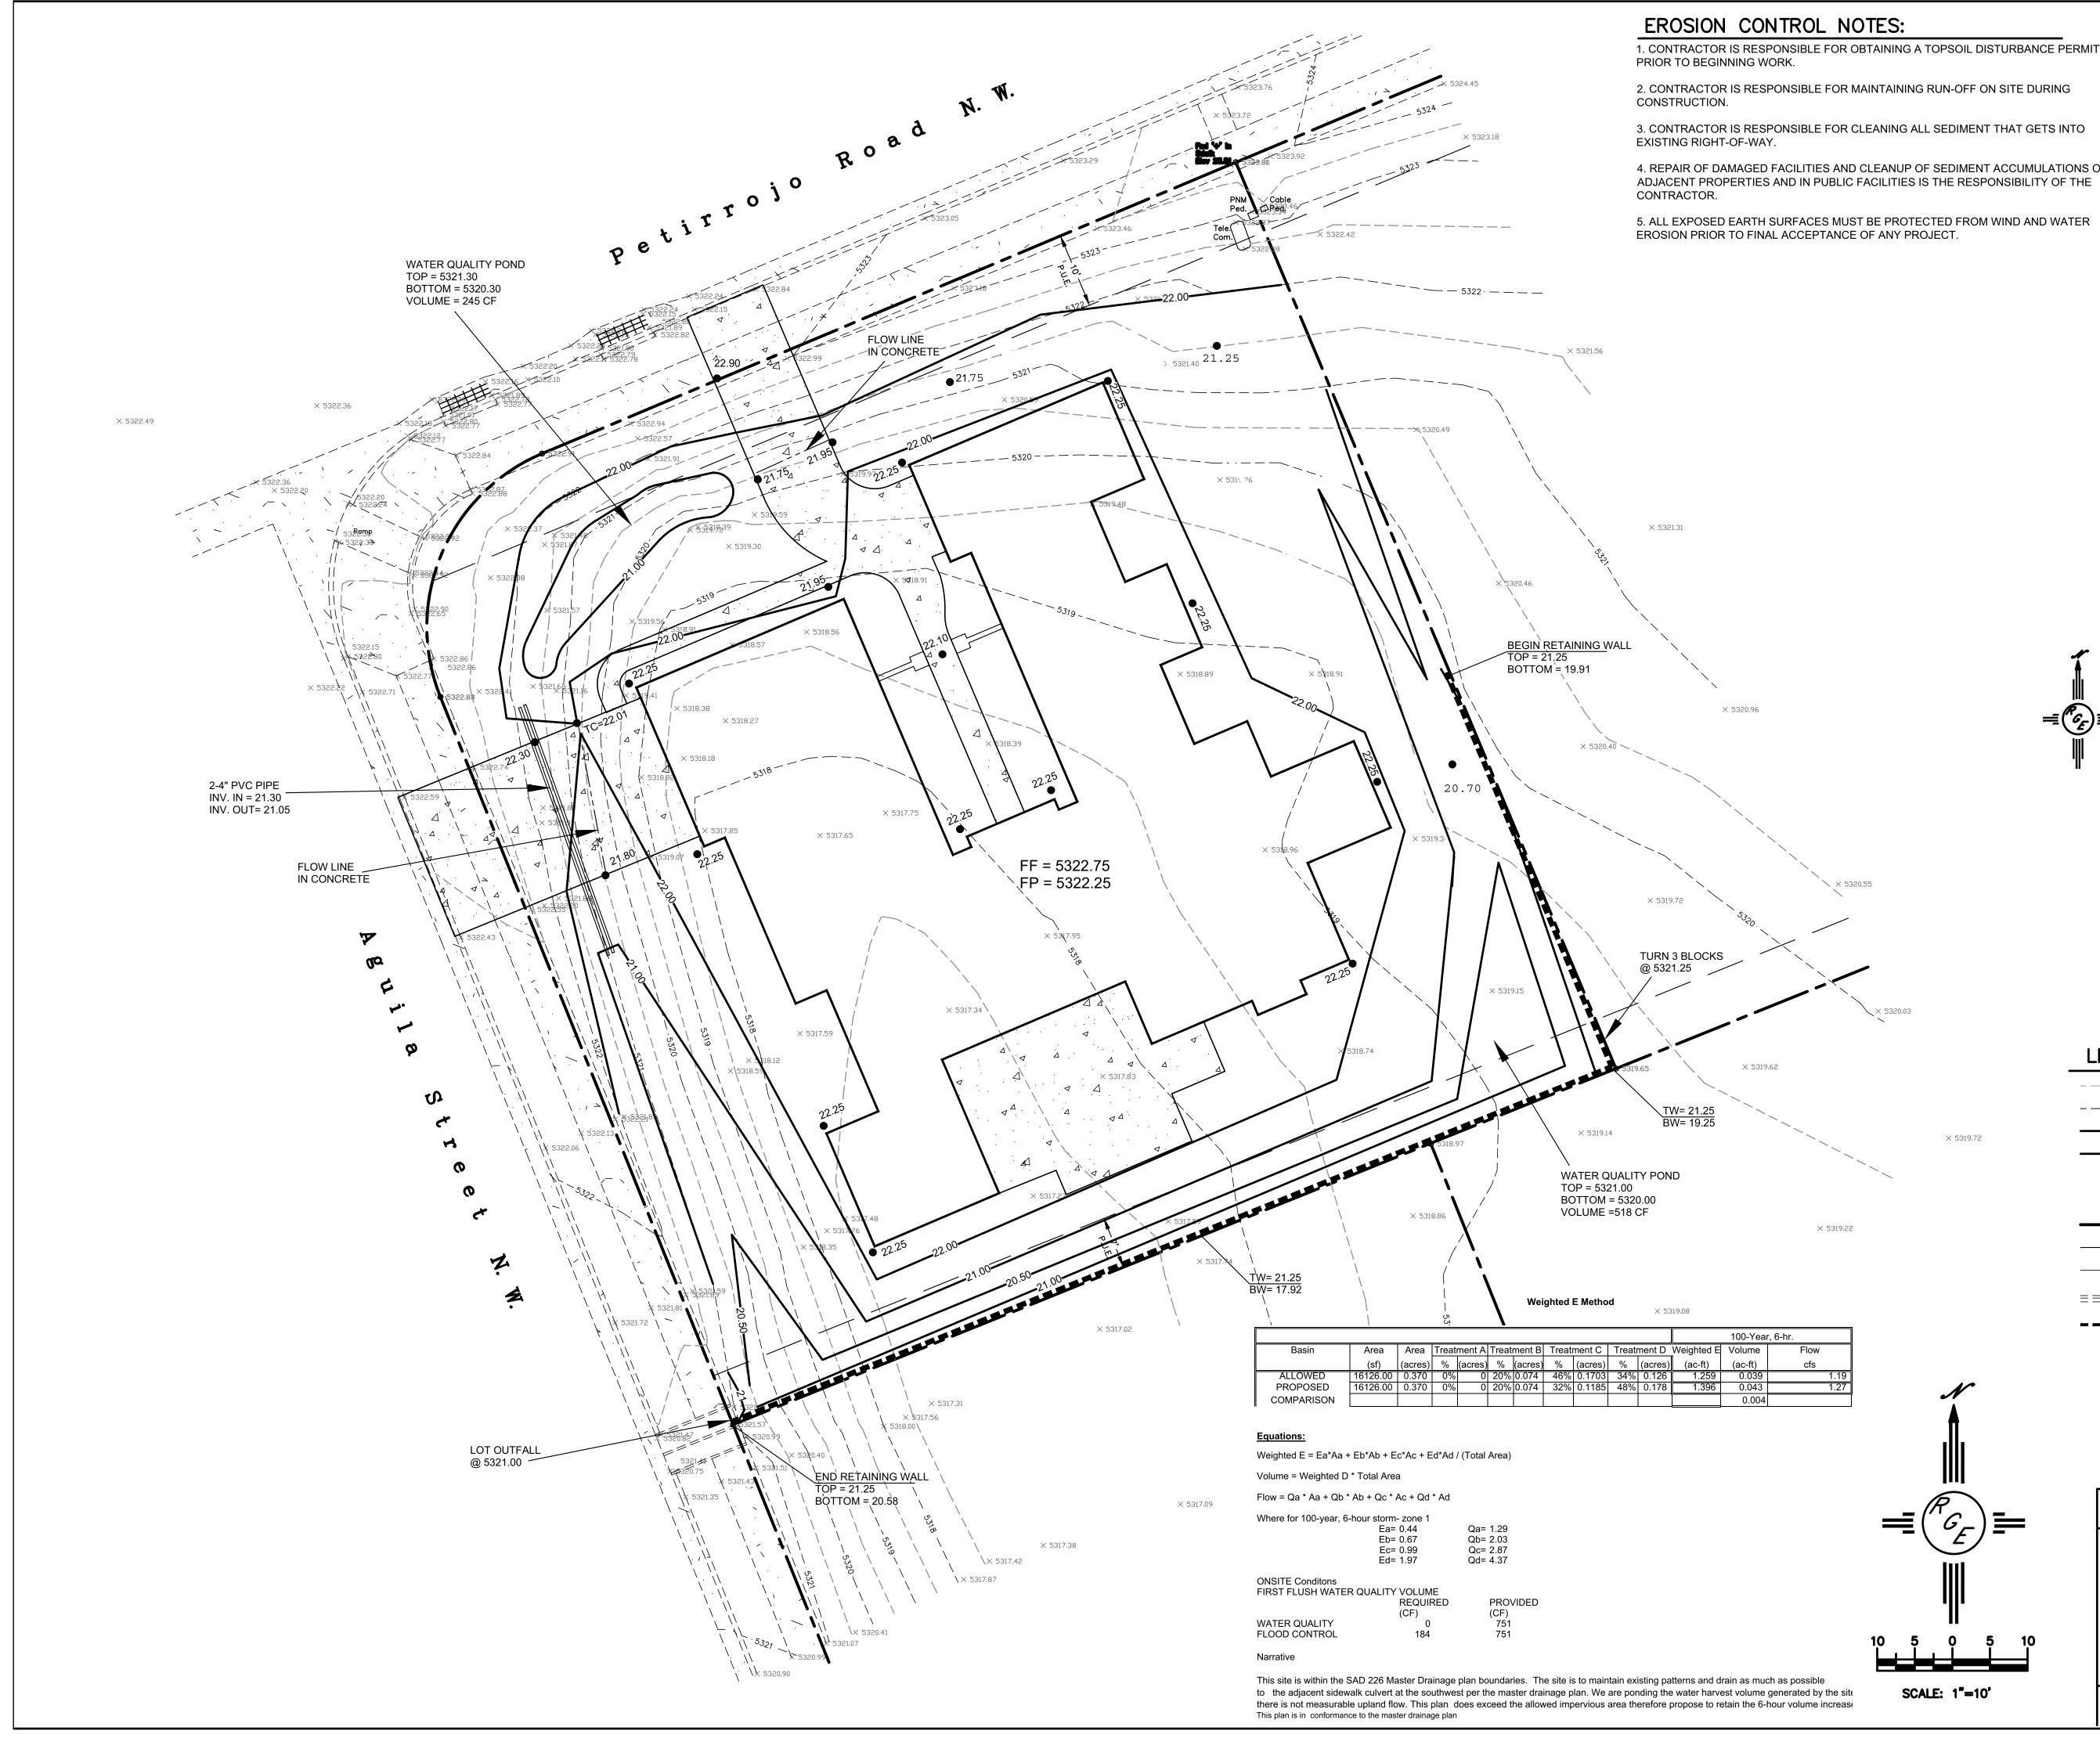

to the adjacent sidewalk culvert at the southwest per the master drainage plan. We are ponding the water harvest volume generated by the site there is not measurable upland flow. This plan does exceed the allowed impervious area therefore propose to retain the 6-hour volume increase

4. REPAIR OF DAMAGED FACILITIES AND CLEANUP OF SEDIMENT ACCUMULATIONS ON ADJACENT PROPERTIES AND IN PUBLIC FACILITIES IS THE RESPONSIBILITY OF THE

5. ALL EXPOSED EARTH SURFACES MUST BE PROTECTED FROM WIND AND WATER