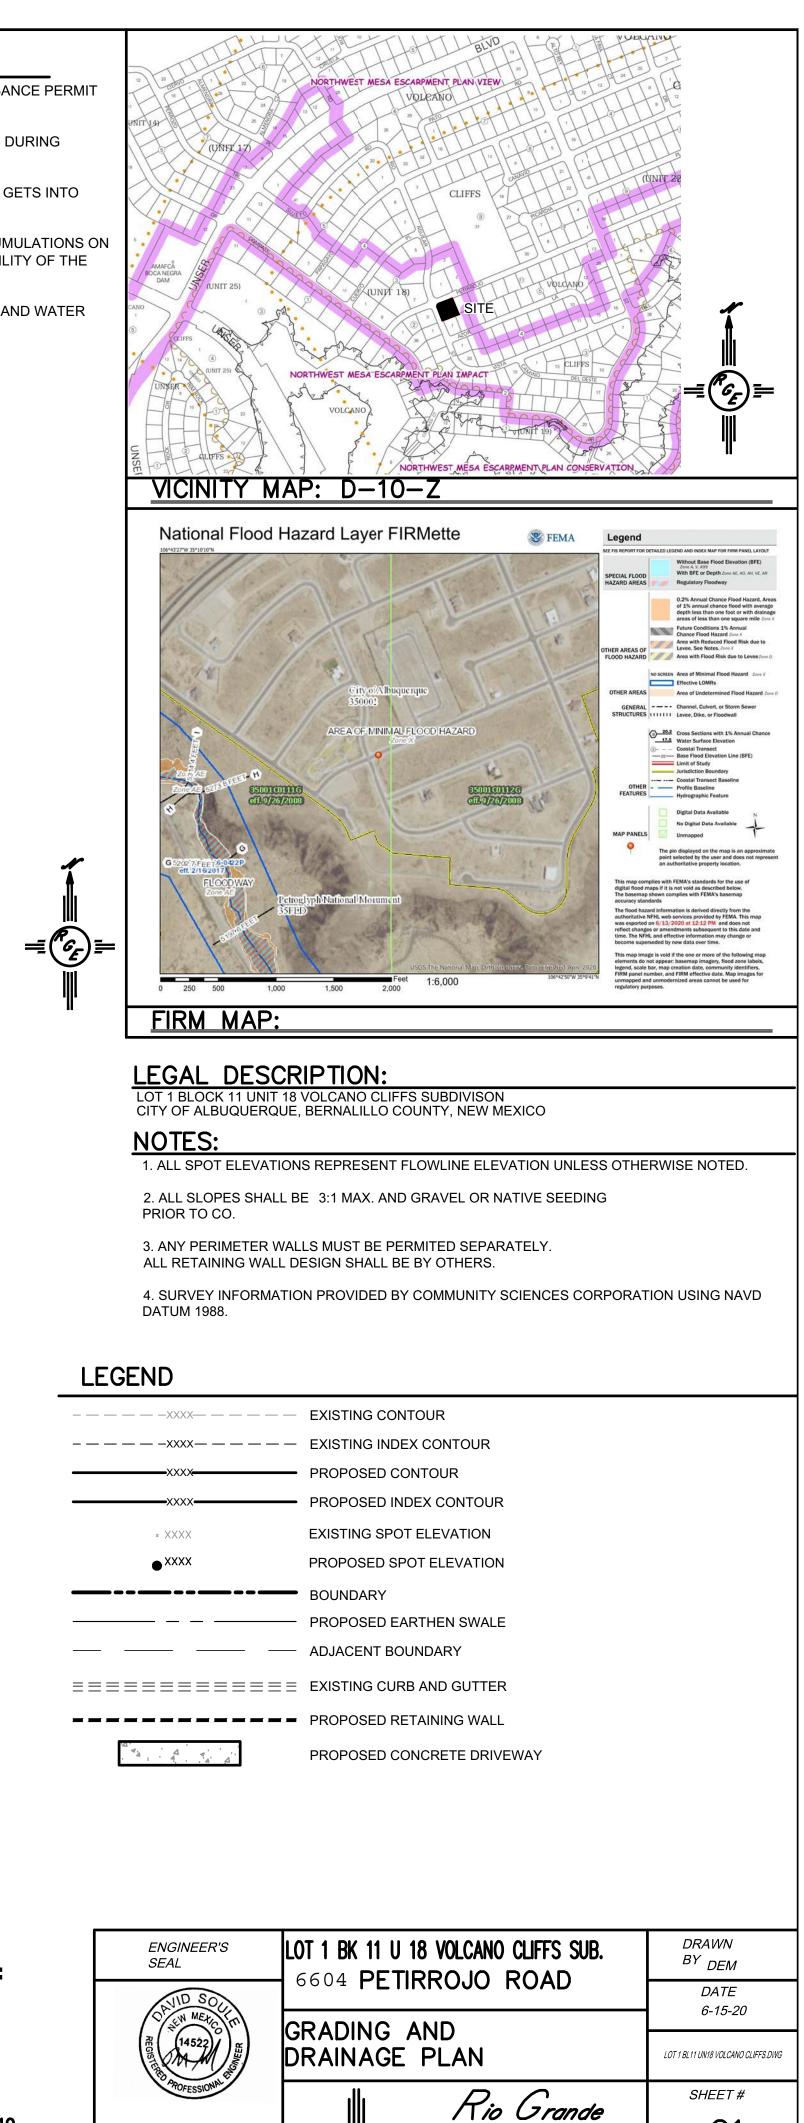

## CITY OF ALBUQUERQUE

*Planning Department* Brennon Williams, Director

Mayor Timothy M. Keller

June 17, 2020

David Soule, P.E. Rio Grande Engineering PO Box 93924 Albuquerque, New Mexico 87199

RE: Lot 1 Block 11 Unit 18 SAD 228 6604 Petirrojo NW Volcano Cliffs Subdivision Grading and Drainage Plan Engineers Stamp Date 6/15/2020 (D10D003H1)

to the adjacent sidewalk culvert at the southwest per the master drainage plan. We are ponding the water harvest volume generated by the site there is not measurable upland flow. This plan does exceed the allowed impervious area therefore propose to retain the 6-hour volume increase