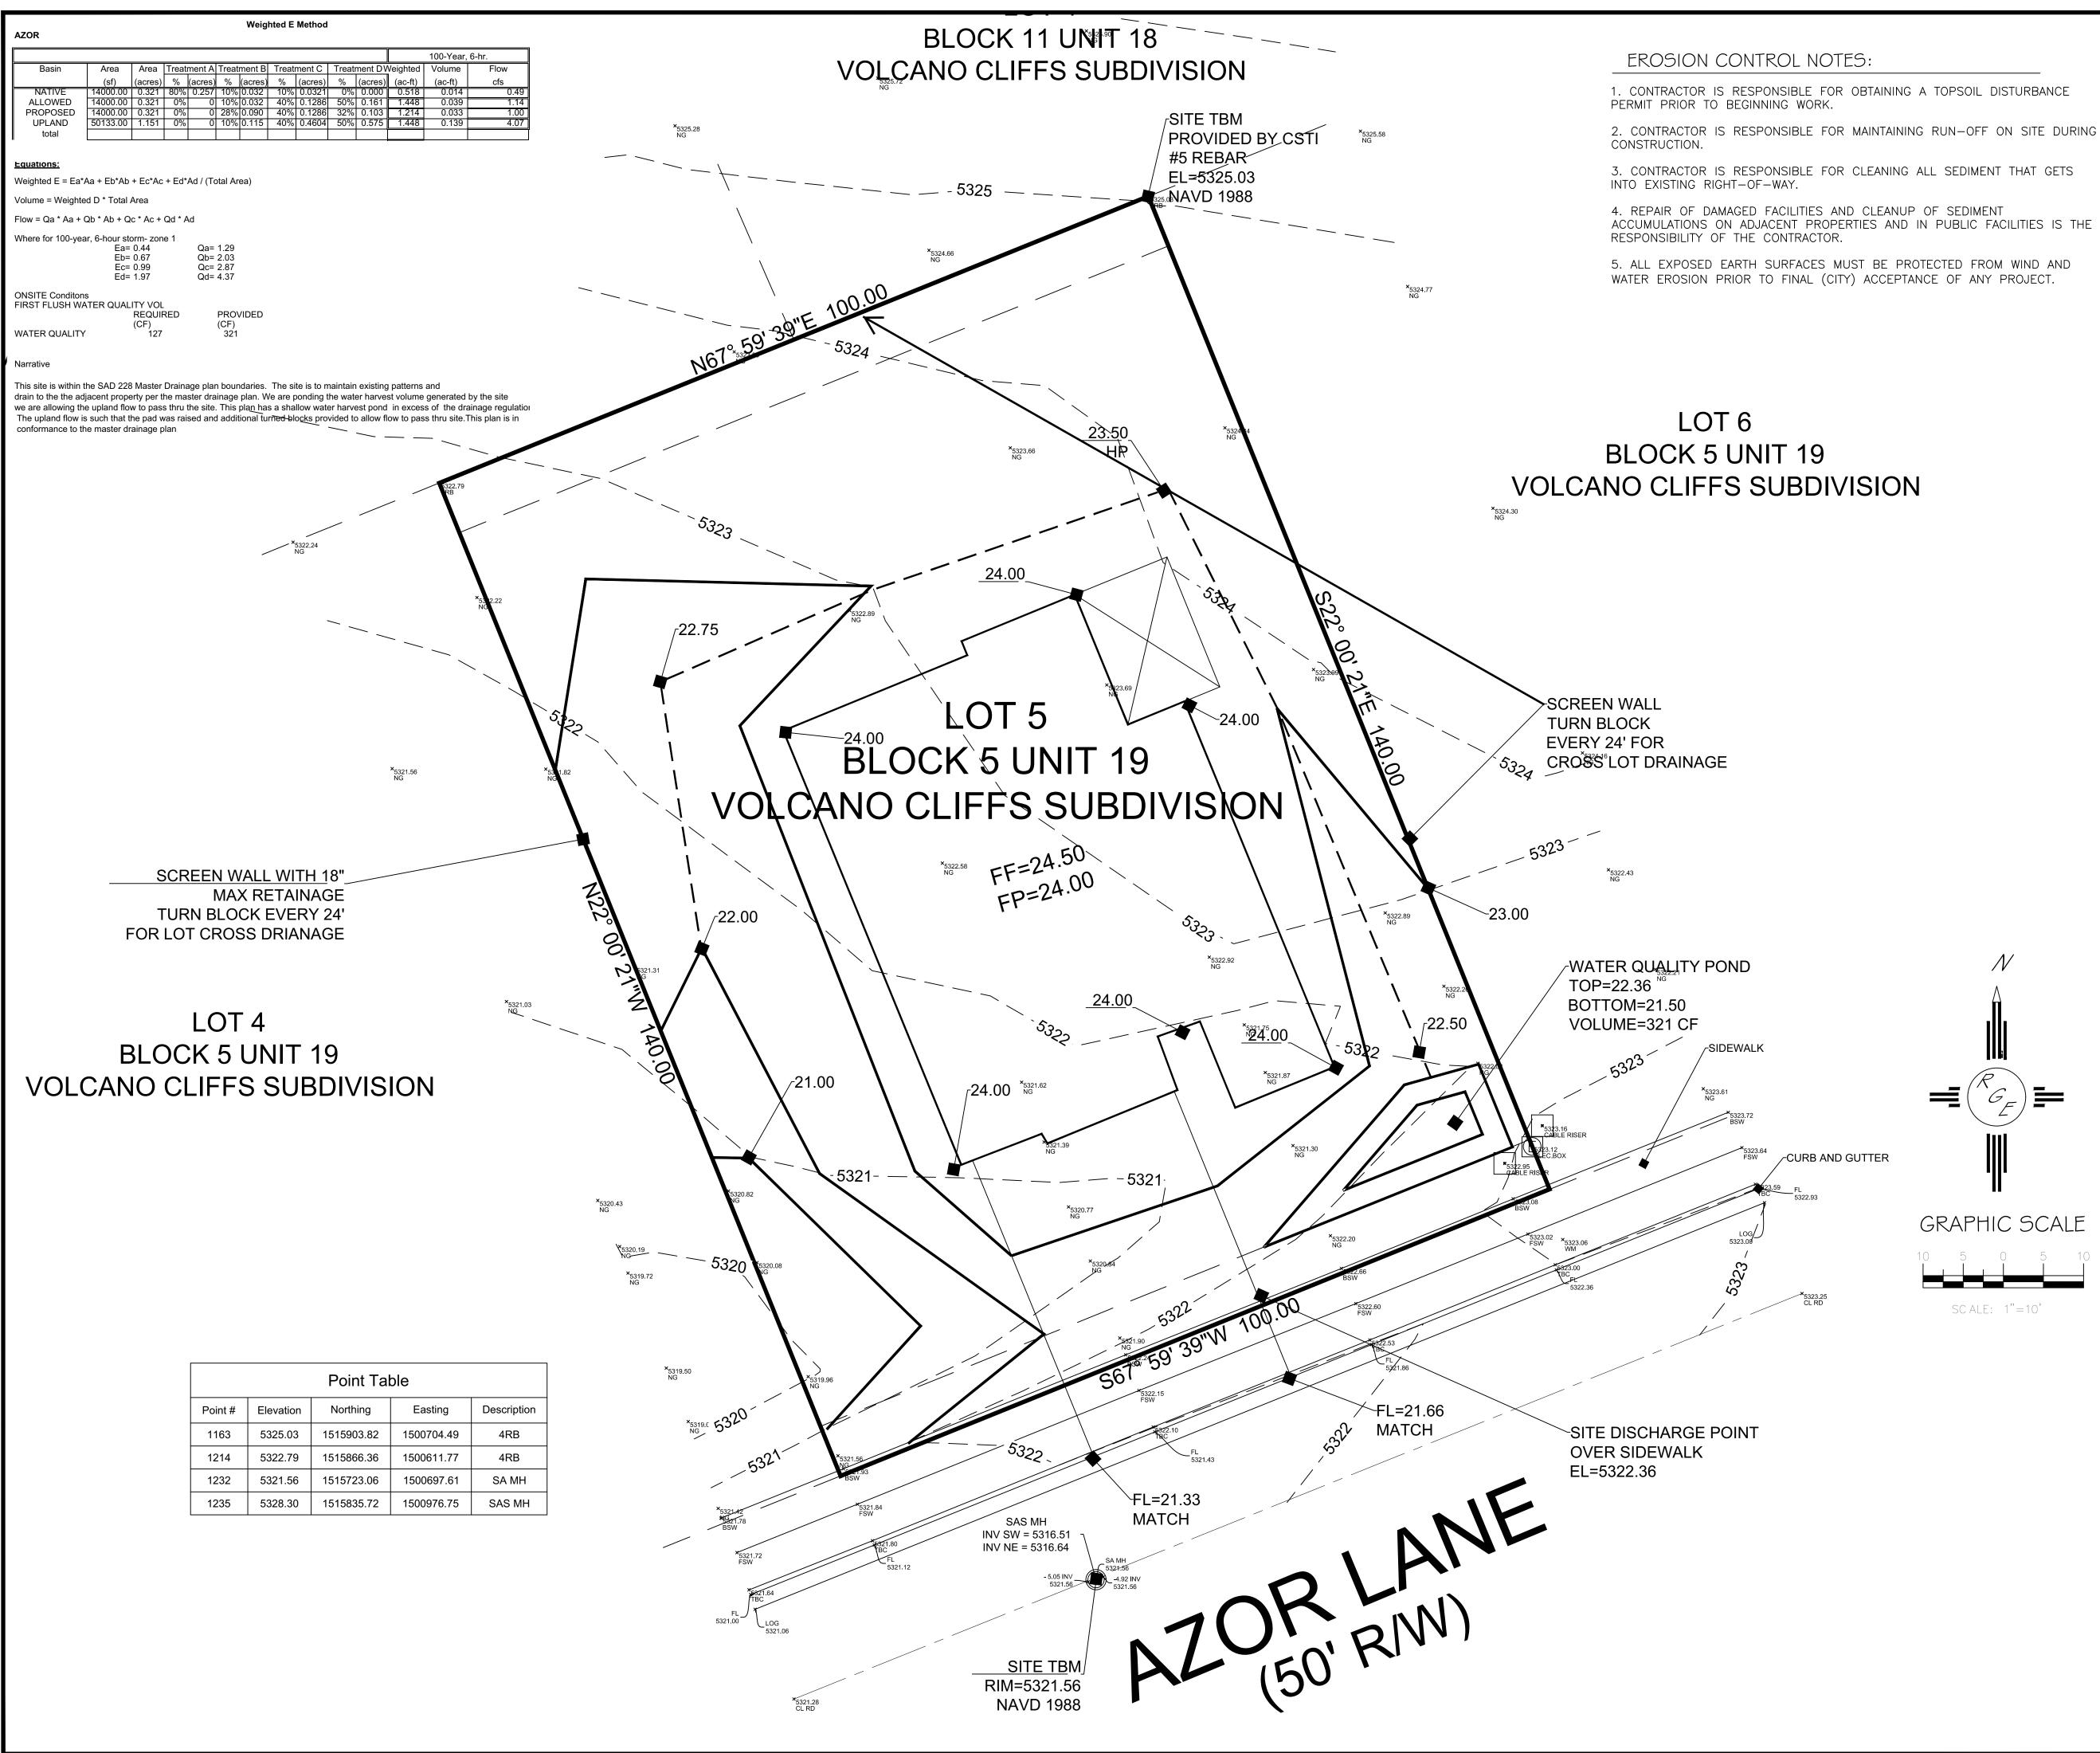

COA STAFF: ELECTRONIC SUBMITTAL RECEIVED: \_\_\_\_

LEGAL DESCRIPTION:

LOT 5, BLOCK 5, UNIT 19, VOLCANO CLIFFS SUBDIVISION

### NOTES:

I. ALL SPOT ELEVATIONS REPRESENT FLOWLINE ELEVATION UNLESS OTHERWISE NOTED. 2. TOPOGRAPHIC SURVEY INFORMATION SHOWN ON THIS PLAN WAS OBTAINED BY CONSTRUCTION SURVEY TECHNOLOGIES, DAVID ACOSTA PLS 21081, APRIL 2016

- PROPOSED CONTOUR - PROPOSED INDEX CONTOUR FLOW DIRECTION-SWALE PROPOSED SPOT (FLOW-LINE)

| ENGINEER'S<br>SEAL         | LOT 5, BLOCK 5, UNIT 19<br>VOLCANO CLIFFS SUBDIVISION | DRAWN<br>BY <sub>JDG</sub> |
|----------------------------|-------------------------------------------------------|----------------------------|
| CAVID SOUCH                | GRADING AND                                           | DATE<br>09-04-2016         |
| REC (14522)                | DRAINAGE PLAN                                         |                            |
| PROFESSIONAL               | Rio Grande<br>Engineering                             | sheet #                    |
| 9/6/16                     | 1606 CENTRAL AVENUE SE<br>SUITE 201                   |                            |
| DAVID SOULE<br>P.E. #14522 | ALBUQUERQUE, NM 87106<br>(505) 872–0999               | JOB #                      |