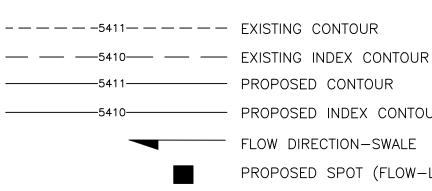

### NOTES:

I. ALL SPOT ELEVATIONS REPRESENT FLOWLINE ELEVATION UNLESS OTHERWISE NOTED. 2. TOPOGRAPHIC SURVEY INFORMATION SHOWN ON THIS PLAN WAS OBTAINED BY CONSTRUCTION SURVEY TECHNOLOGIES, DAVID ACOSTA PLS 21081, APRIL 2016

- PROPOSED CONTOUR - PROPOSED INDEX CONTOUR FLOW DIRECTION-SWALE PROPOSED SPOT (FLOW-LINE)

| ENGINEER'S<br>SEAL         | LOT 5, BLOCK 5, UNIT 19<br>VOLCANO CLIFFS SUBDIVISION | DRAWN<br>BY <sub>JDG</sub> |
|----------------------------|-------------------------------------------------------|----------------------------|
| CAVID SOUCH                | GRADING AND                                           | DATE<br>09-04-2016         |
| REC (14522)                | DRAINAGE PLAN                                         |                            |
| PROFESSIONAL               | Rio Grande<br>Engineering                             | sheet #                    |
| 9/6/16                     | 1606 CENTRAL AVENUE SE<br>SUITE 201                   |                            |
| DAVID SOULE<br>P.E. #14522 | ALBUQUERQUE, NM 87106<br>(505) 872–0999               | JOB #                      |