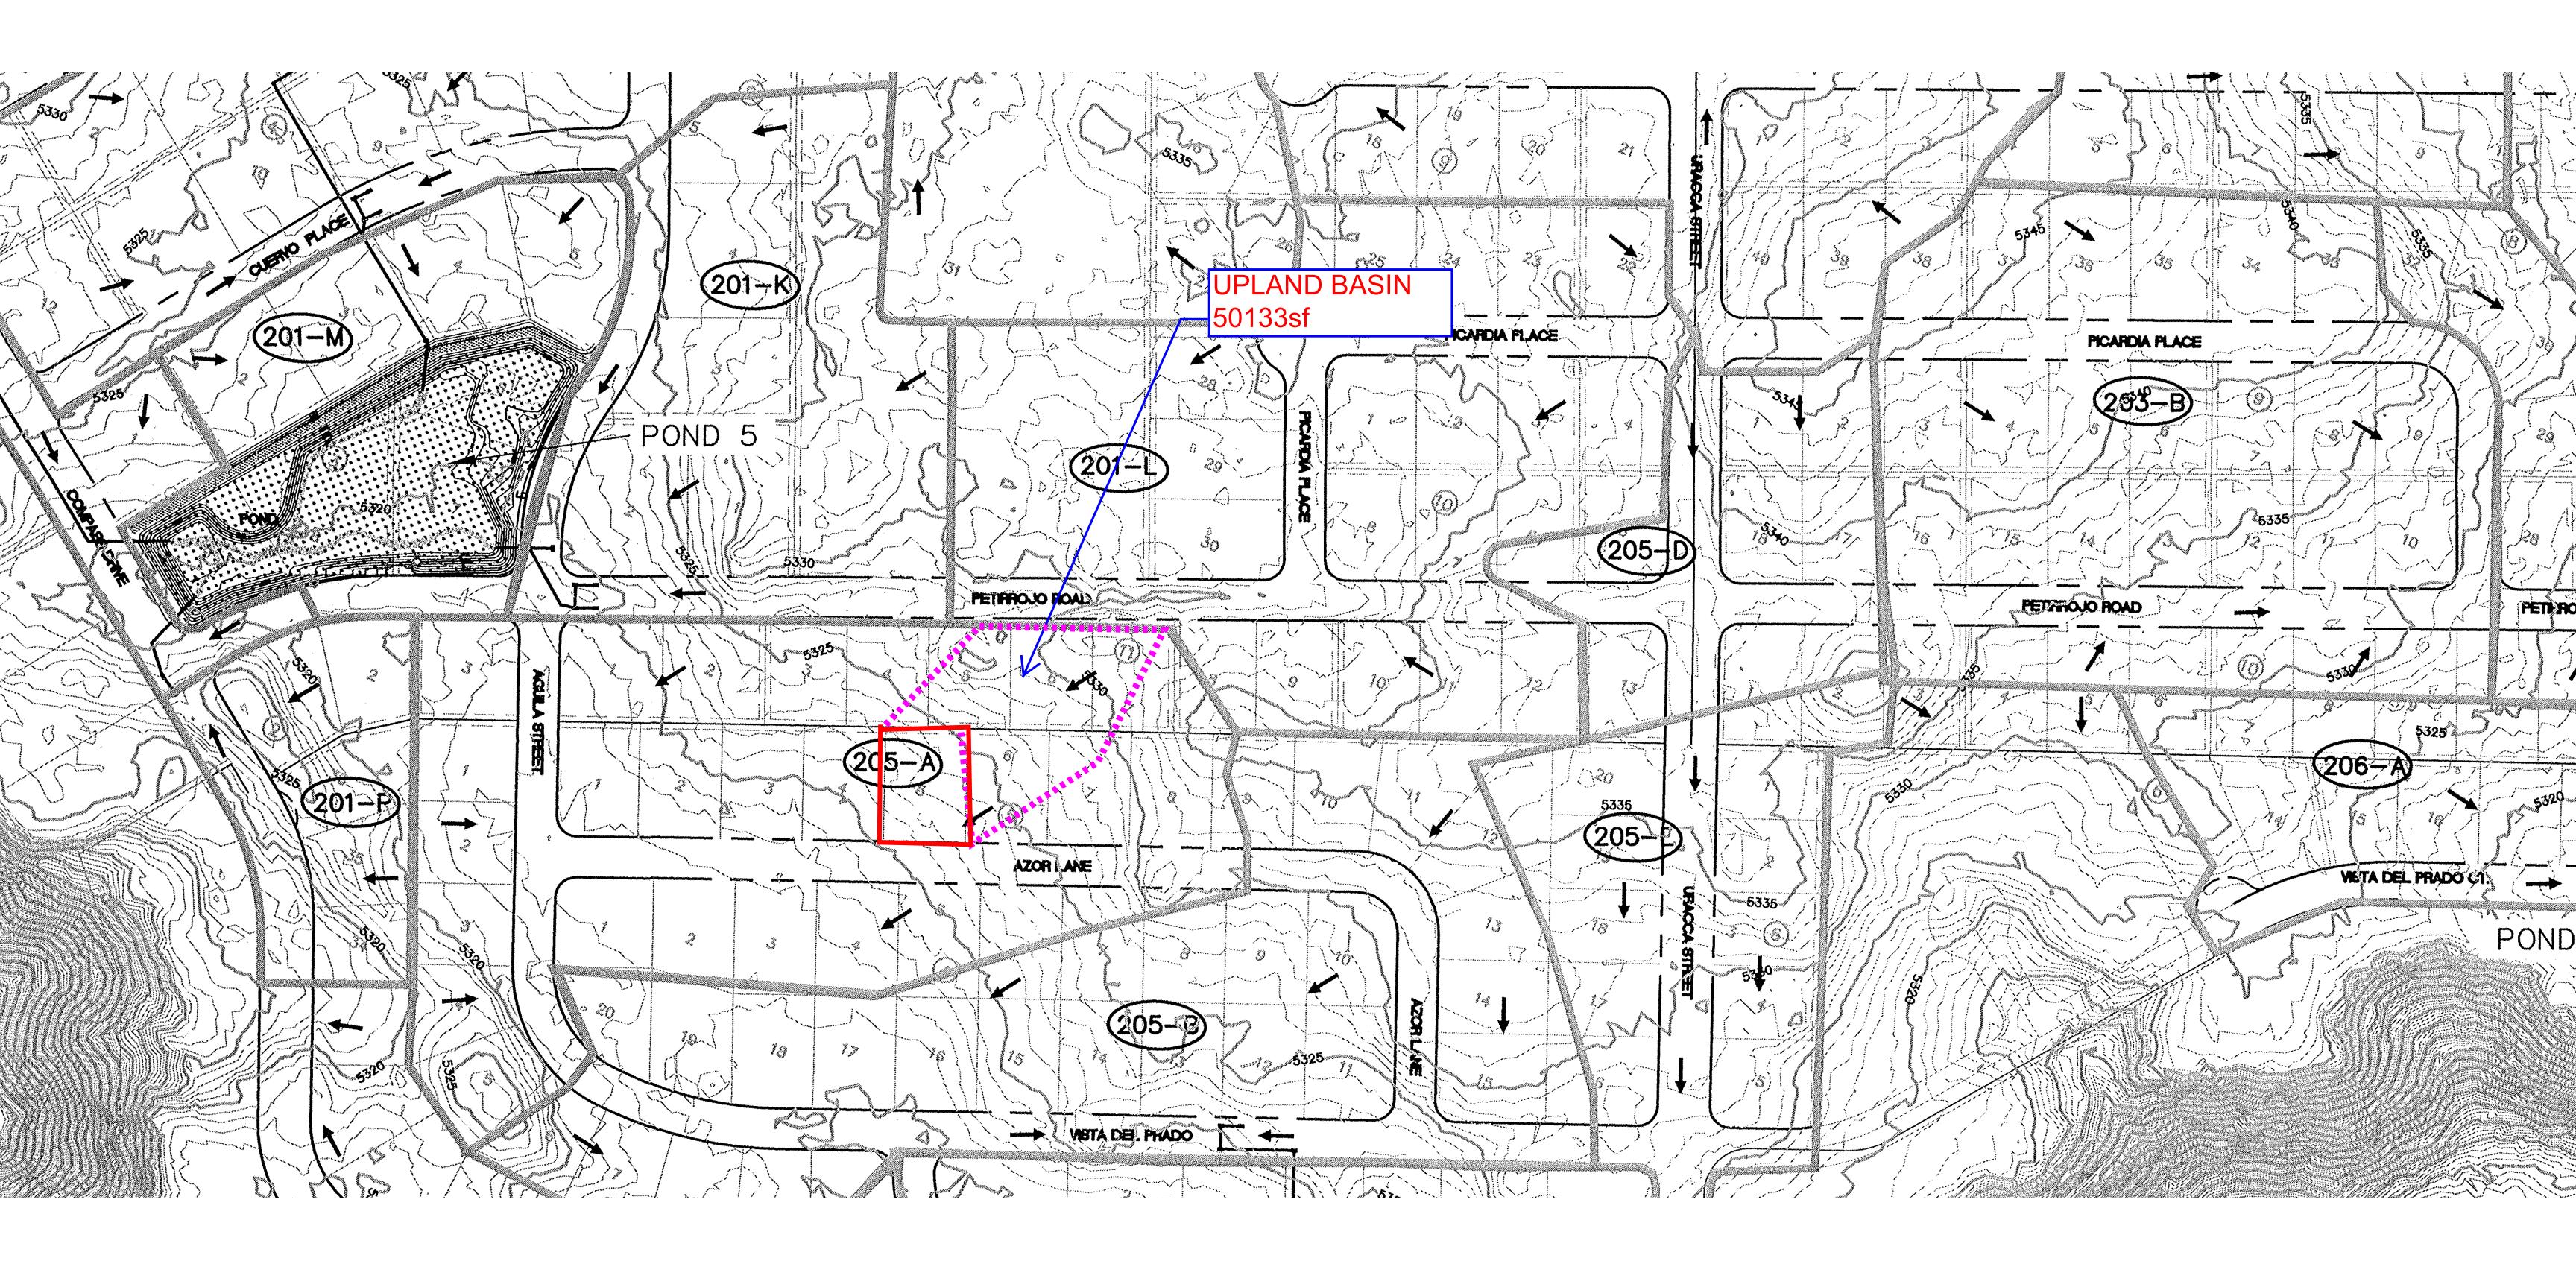

### NOTES:

I. ALL SPOT ELEVATIONS REPRESENT FLOWLINE ELEVATION UNLESS OTHERWISE NOTED. 2. TOPOGRAPHIC SURVEY INFORMATION SHOWN ON THIS PLAN WAS OBTAINED BY CONSTRUCTION SURVEY TECHNOLOGIES, DAVID ACOSTA PLS 21081, APRIL 2016

- PROPOSED CONTOUR - PROPOSED INDEX CONTOUR FLOW DIRECTION-SWALE PROPOSED SPOT (FLOW-LINE)

| ENGINEER'S<br>SEAL         | LOT 5, BLOCK 5, UNIT 19<br>VOLCANO CLIFFS SUBDIVISION | DRAWN<br>BY <sub>JDG</sub> |
|----------------------------|-------------------------------------------------------|----------------------------|
| CAVID SOUCH                | GRADING AND                                           | DATE<br>09-04-2016         |
| REC (14522)                | DRAINAGE PLAN                                         |                            |
| PROFESSIONAL               | Rio Grande<br>Engineering                             | sheet #                    |
| 9/6/16                     | 1606 CENTRAL AVENUE SE<br>SUITE 201                   |                            |
| DAVID SOULE<br>P.E. #14522 | ALBUQUERQUE, NM 87106<br>(505) 872–0999               | JOB #                      |