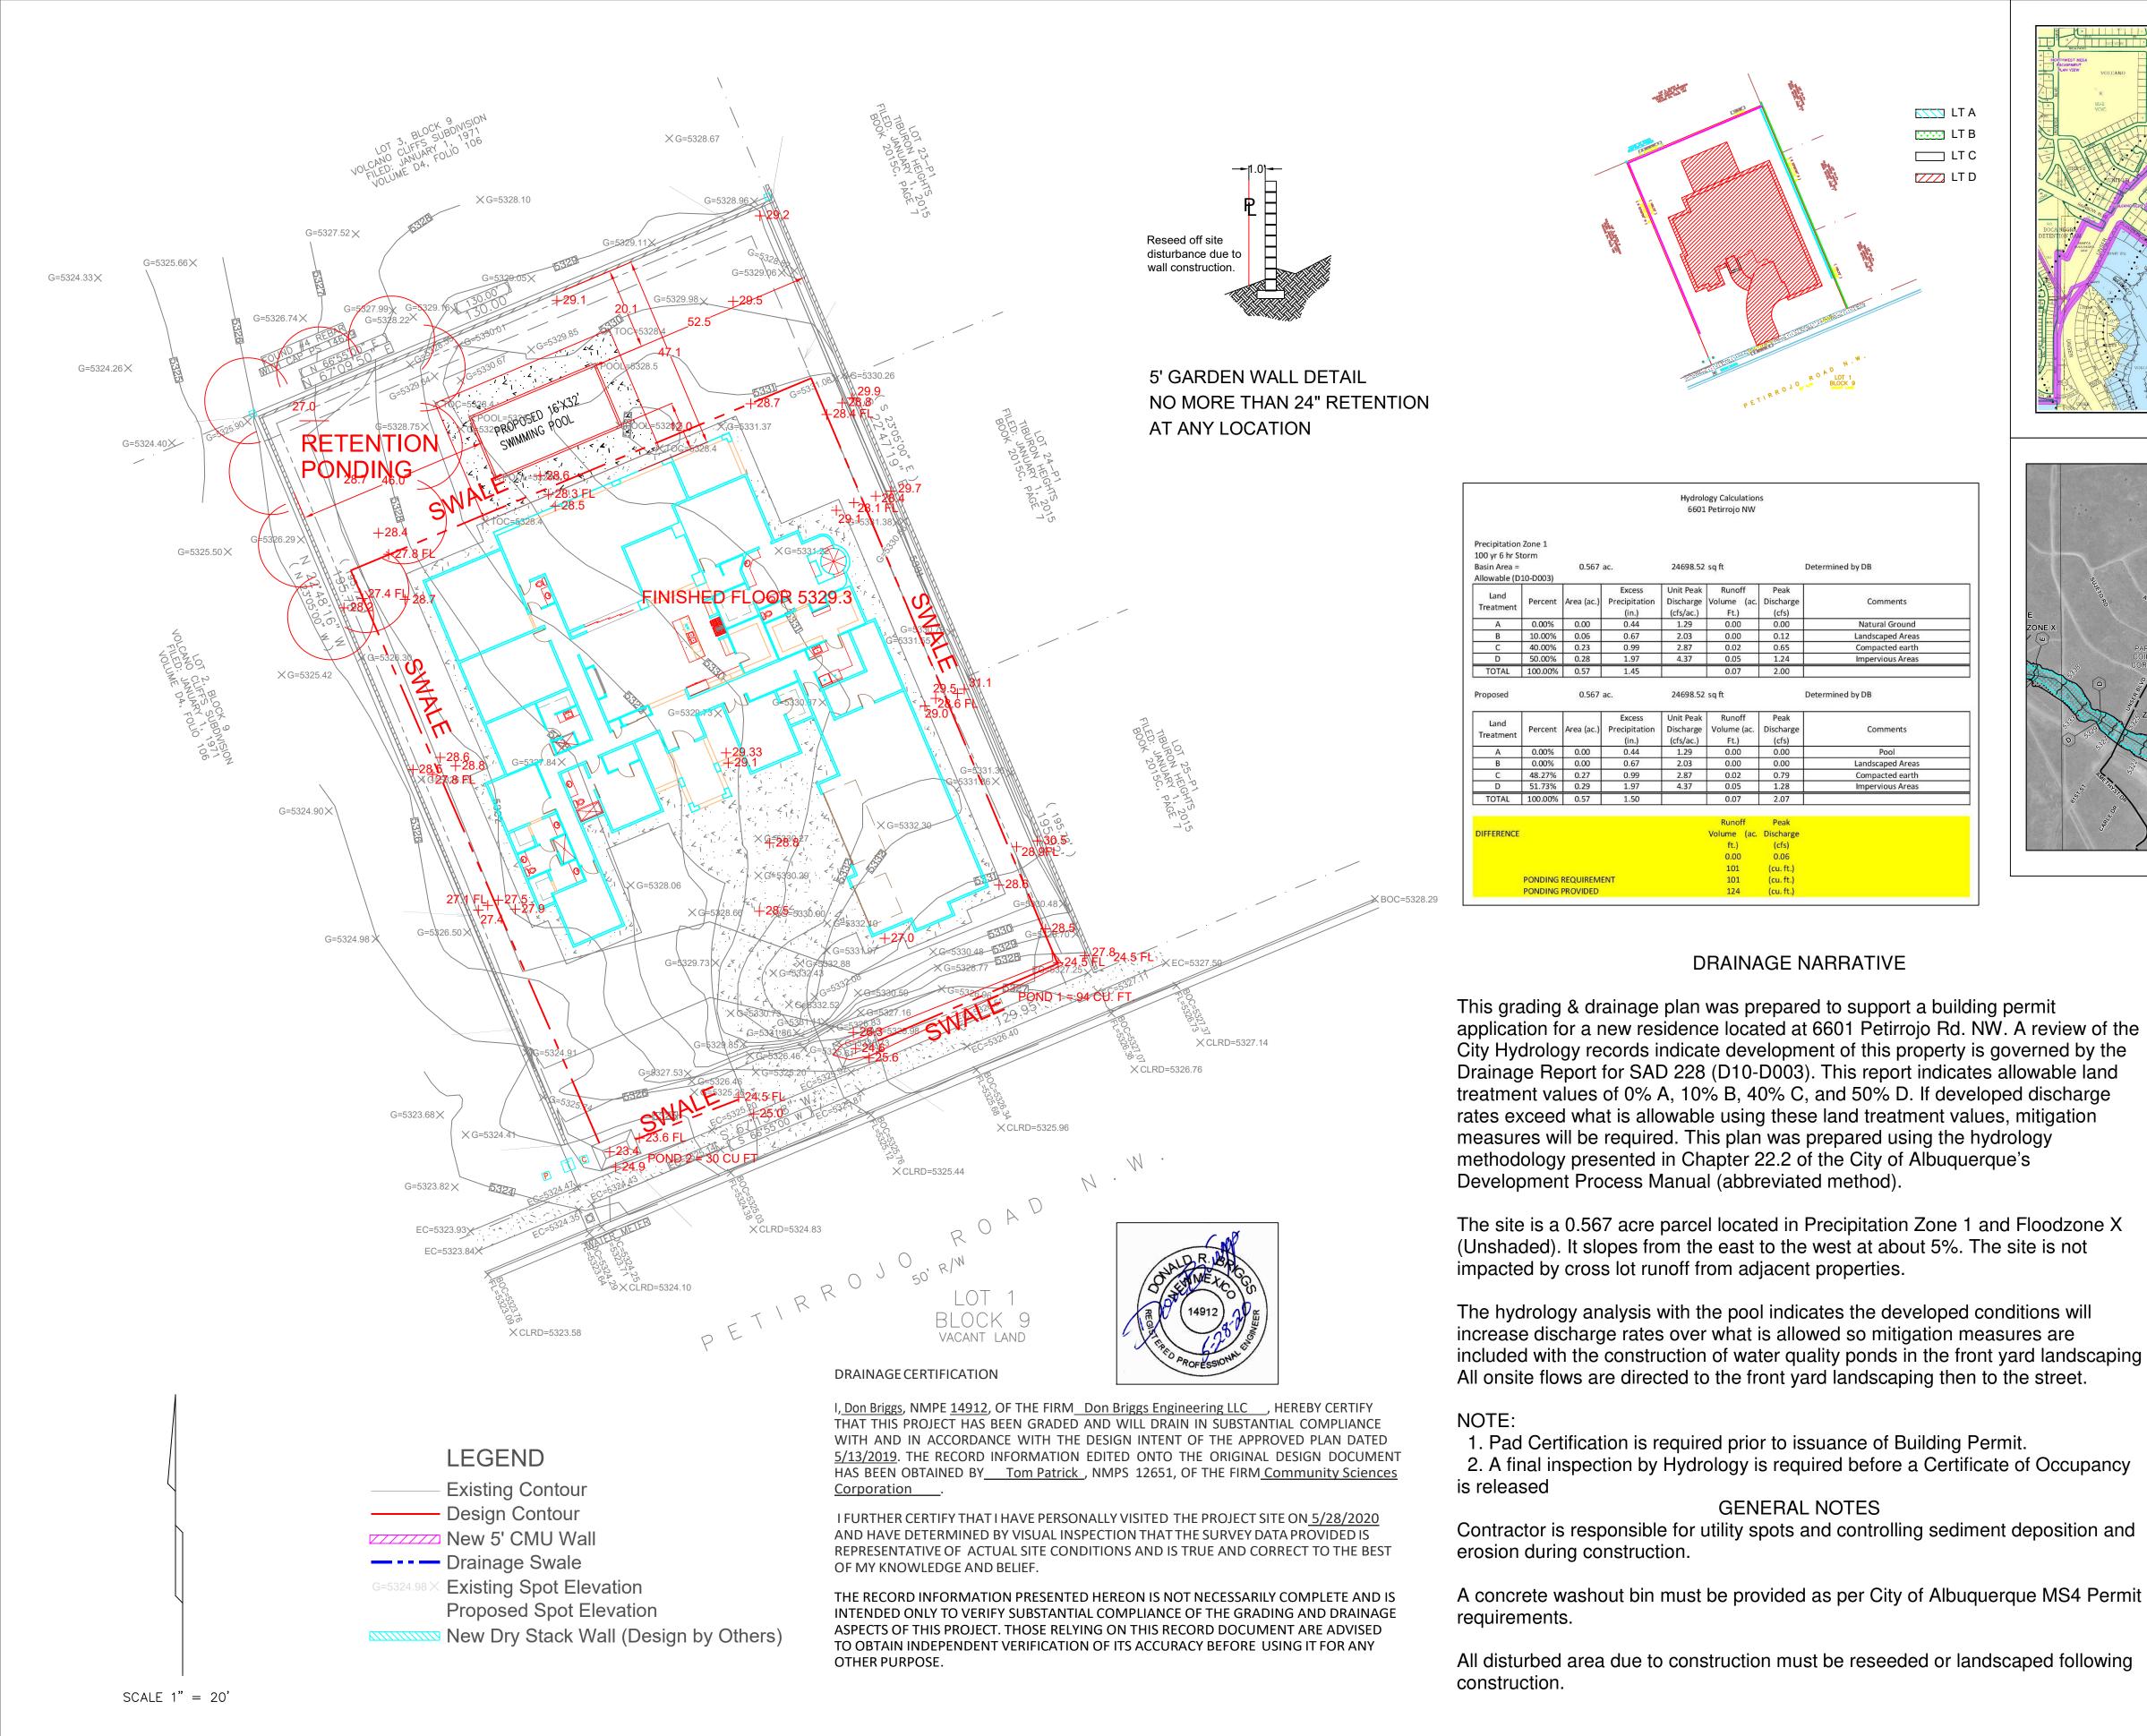

## CITY OF ALBUQUERQUE

Planning Department
Brennon Williams, Director

February 8, 2021

Don Briggs, P.E.
Don Briggs Engineering
5324 Oakledge Ct. NW
Albuquerque, New Mexico 87120

RE: Lot 25 Block 6 Unit 18 SAD 228
6601 Petirrojo Rd. NW
Volcano Cliffs Subdivision
Grading and Drainage Plan
Engineers Stamp Date 5/13/2020 (D10D003I1)
Pad Certification Date 5/28/2020
Revised Plan for Pool Date 1/22/2021

Dear Mr. Briggs,

PO Box 1293

Based upon the information provided in your submittal received 1/25/2020, this revised plan cannot be approved for a pool permit until the following comments are addressed.

• Provide the bottom and top of new ponding area.

Albuquerque

- Provide the volume of the pond.
- Show the approximate area of the pond.

NM 87103

Prior to Certificate of Occupancy release, Engineer Certification per the DPM checklist of this plan will be required.

www.cabq.gov

If you have any questions, please contact me at 924-3986 or Rudy Rael at 924-3977.

Sincerely,

Ernest Armijo, P.E.

Principal Engineer, Planning Dept. Development Review Services

BA BB

**REVISED FOR POOL** 