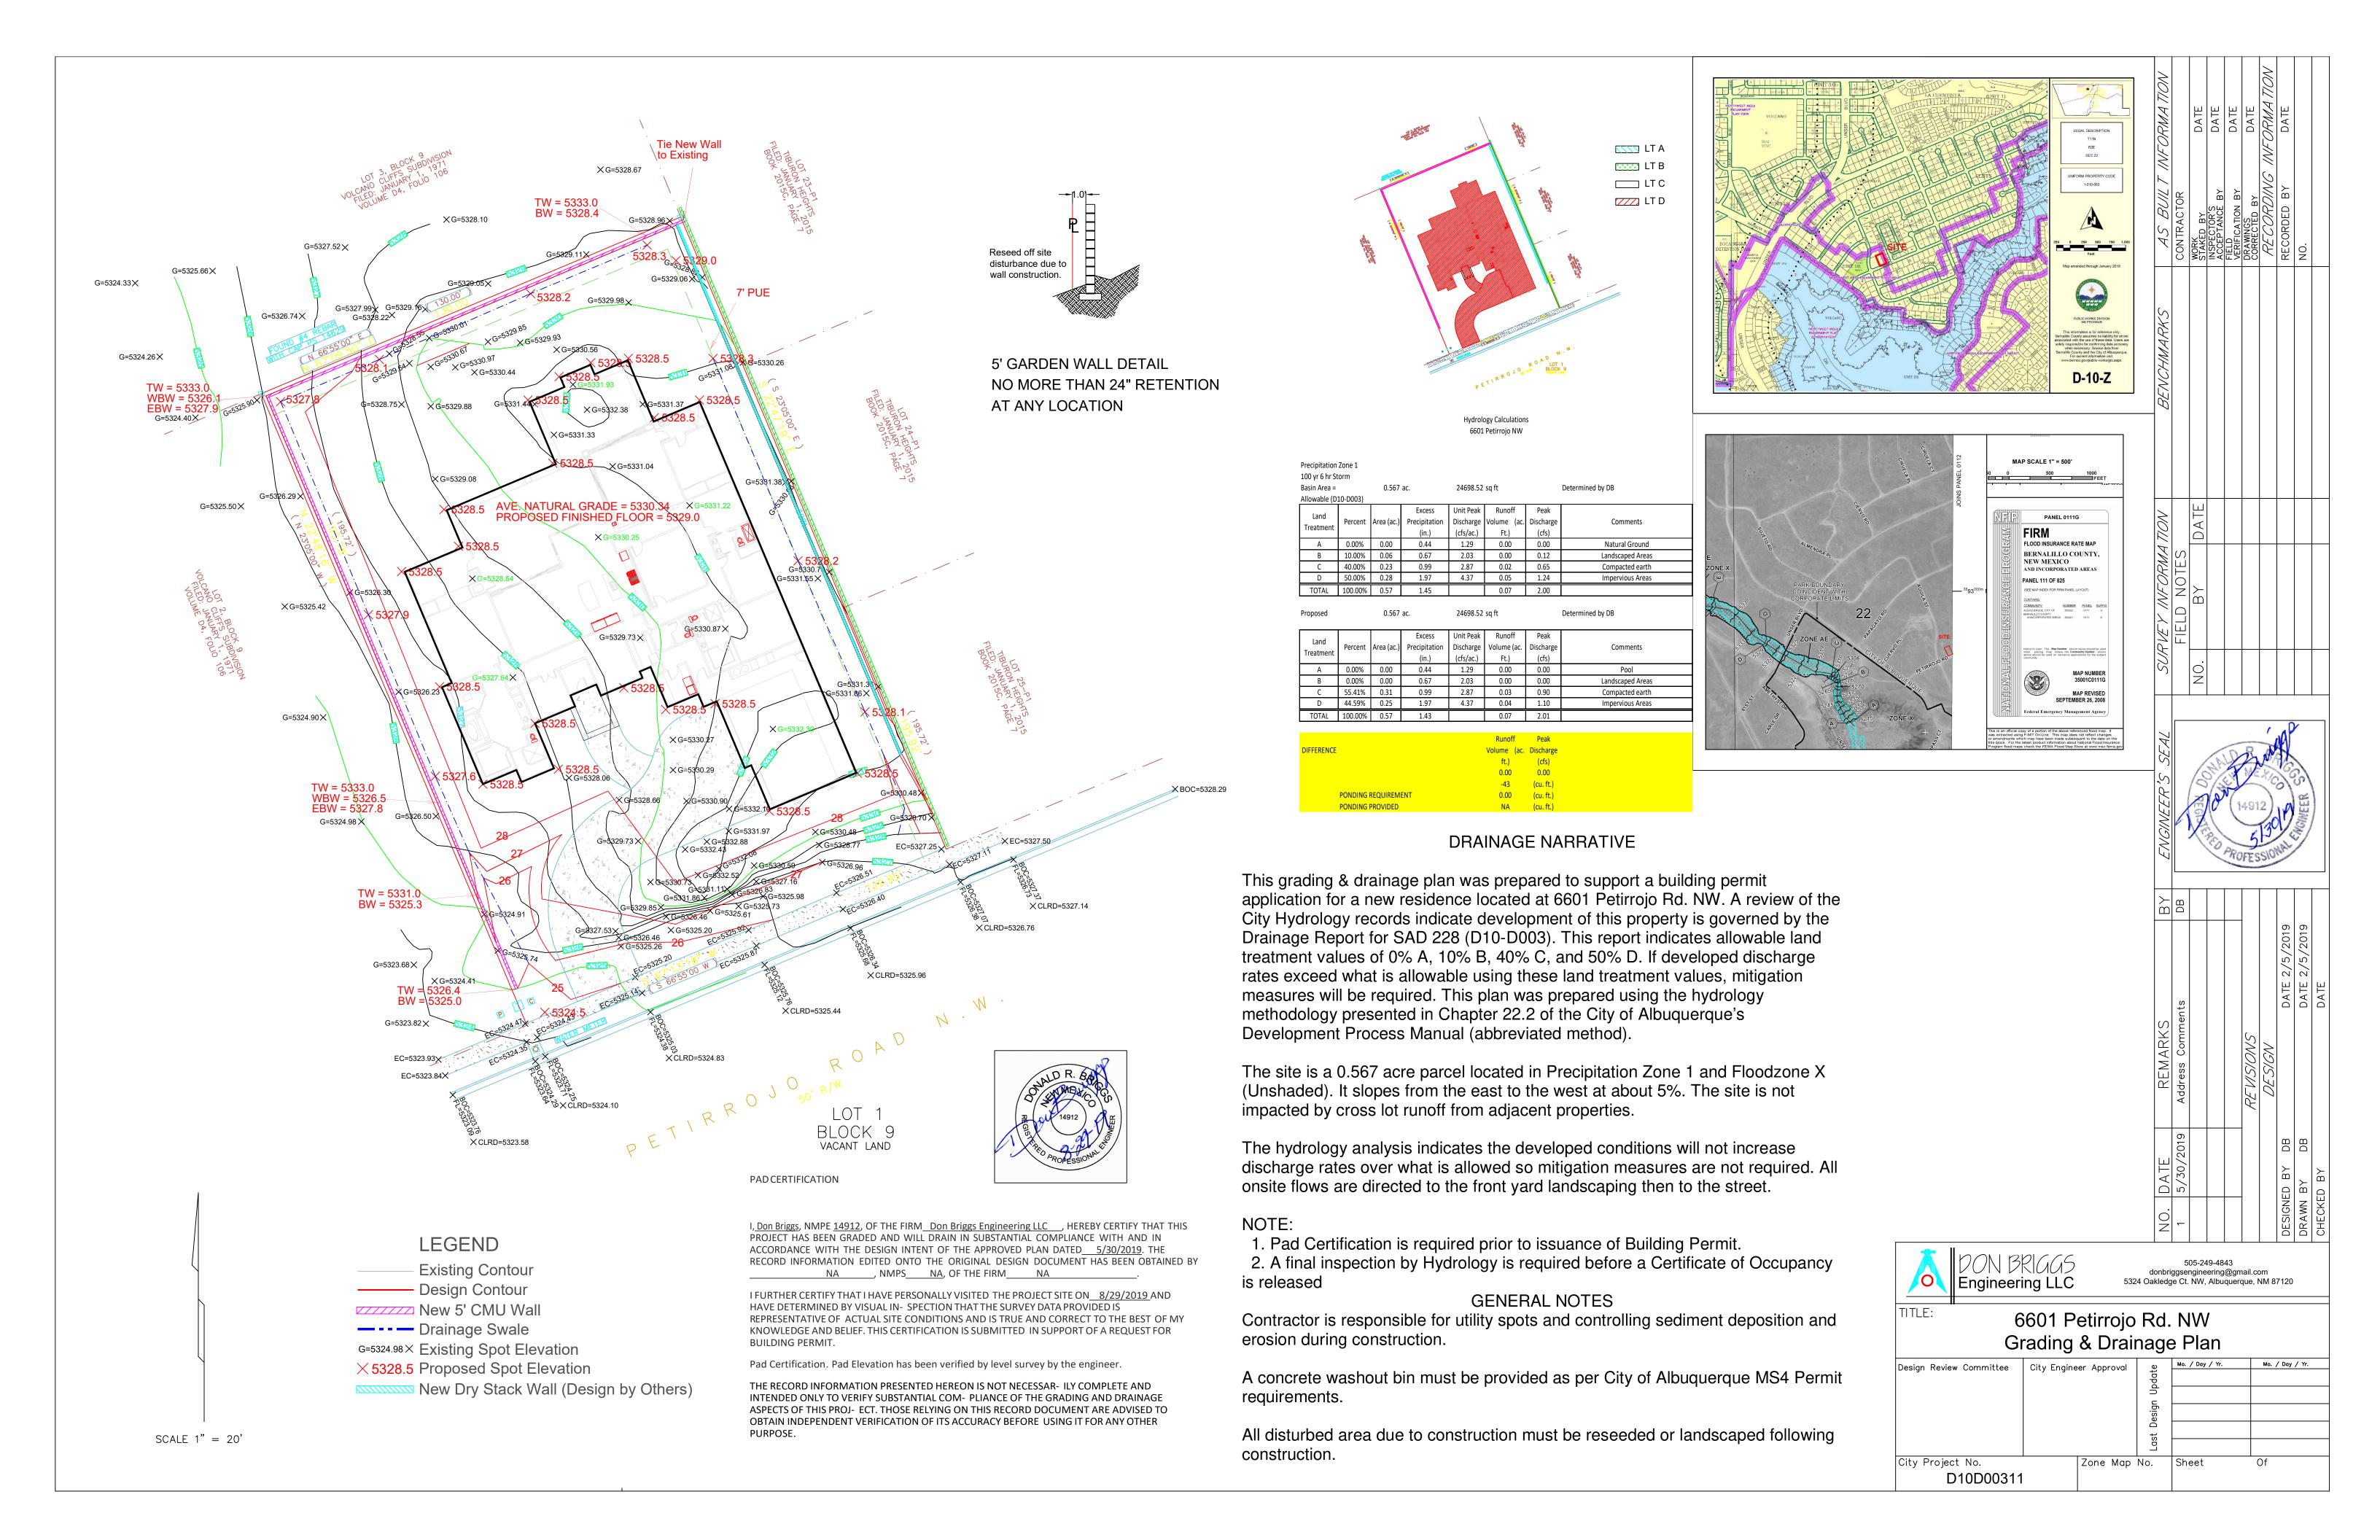

## CITY OF ALBUQUERQUE

Planning Department
Brennan Williams, Director

September 4, 2019

Don Briggs, P.E.
Don Briggs Engineering
5324 Oakledge Ct. NW
Albuquerque, New Mexico 87120

RE: Lot 1 Block 9 Volcano Cliffs Unit 18 SAD 228

6601 Petirrojo Rd. NW Grading and Drainage Plan

**Engineers Stamp Date 5/30/19 (D10D003I1)** 

Pad Certification Date 8/29/19

Dear Mr. Soule,

PO Box 1293

NM 87103

Based upon the information provided in your submittal received 8/29/19, this plan is approved for Building Permit

approved for Building Permit.

Please inform the builder/owner to attach a copy of this approved plan and this letter to the

Albuquerque construction sets in the permitting process prior to sign-off by Hydrology.

Reiterate to the Owner/Contractor that a separate permit for a garden/retaining wall must be obtained, with the approved G&D plan dated 6/11/19 and Pad Certification

Date 7/29/19.

Prior to Certificate of Occupancy release, Engineer Certification per the DPM checklist of this plan will be required.