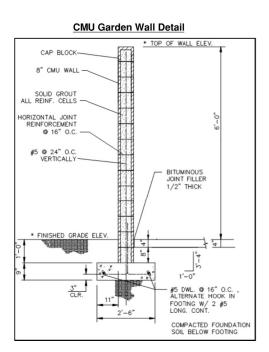

#### **Drainage Calculations**

Papagayo Road N.W.

Landscape/Water quality Pond, 190 CF Volume

6' High Garden Wall

| Lot 10, Block 9, Volcano Cliffs Subdivision |               |                    |                                     |                                   |                              |                     |                                 |                                |                             |  |  |
|---------------------------------------------|---------------|--------------------|-------------------------------------|-----------------------------------|------------------------------|---------------------|---------------------------------|--------------------------------|-----------------------------|--|--|
| Land<br>Type                                | Area Lot (SF) | Property<br>Area % | SAD 228<br>DMP Developed Conditions | 100-Yr Storm<br>Inch Depth (6 hr) | 100-Yr Excess<br>Precip (In) |                     | Peak Rate of<br>Discharge (CFS) | 100-Yr Storm<br>Volume (Ac-Ft) | Req. SWQV<br>Volume (Ac-Ft) |  |  |
| Type D                                      | 5233          | 34%                | 50%                                 | 2.17                              | 2.24                         | 4.12                | 0.49                            | 0.022                          | 0.004205                    |  |  |
| Type C                                      | 1500          | 10%                | 40%                                 | 2.17                              | 0.95                         | 2.87                | 0.10                            | 0.003                          | -                           |  |  |
| Type B                                      | 8766          | 57%                | 10%                                 | 2.17                              | 0.73                         | 2.16                | 0.43                            | 0.012                          | -                           |  |  |
|                                             | 15499         | 100%               | 100%                                |                                   |                              |                     | 1.03                            | 0.037                          | 0.004205                    |  |  |
|                                             |               |                    |                                     |                                   |                              | Peak Discharge:     | 1.028 CFS                       |                                |                             |  |  |
| 15499 SF                                    |               |                    |                                     | Stormwater Quality Volume         | 183.2 Cubic Ft               |                     |                                 |                                |                             |  |  |
|                                             |               | 0.356 AC           |                                     |                                   |                              | 100-Yr Storm Volume | 1628.8 Cubic Ft                 |                                |                             |  |  |

#### Narrative:

This is a grading and drainage plan for the construction of the site improvements including perimeter garden walls and a side yard concrete pad for the residence at address 6528 Papagayo Rd NW (UPC 101006326530910143)

Proposed Conditions: Improvements to the lot include garden walls and a concrete driveway on the West side that will add approximately 770 SF of impervious area, bringing the total 'Type D' land cover to 34% of the property area (SAD 228 DMP allows up to 50%). The lot is lesigned to drain to the street, in accordance with the SAD 228 DMP.

6' High Garden Wall

5332 (x 33.4)

the street as shown on the Plan.

6528 PAPAGAYO RD NW BLOCK #10, LOT #9,VOLCANO CLIFFS SUBDIVISION (UPC: 101006326530910143)

GRADING AND DRAINAGE PLAN

PO Box 90073 Albuquerque NM, 87199 505-321-5917 Critical View Engineering,