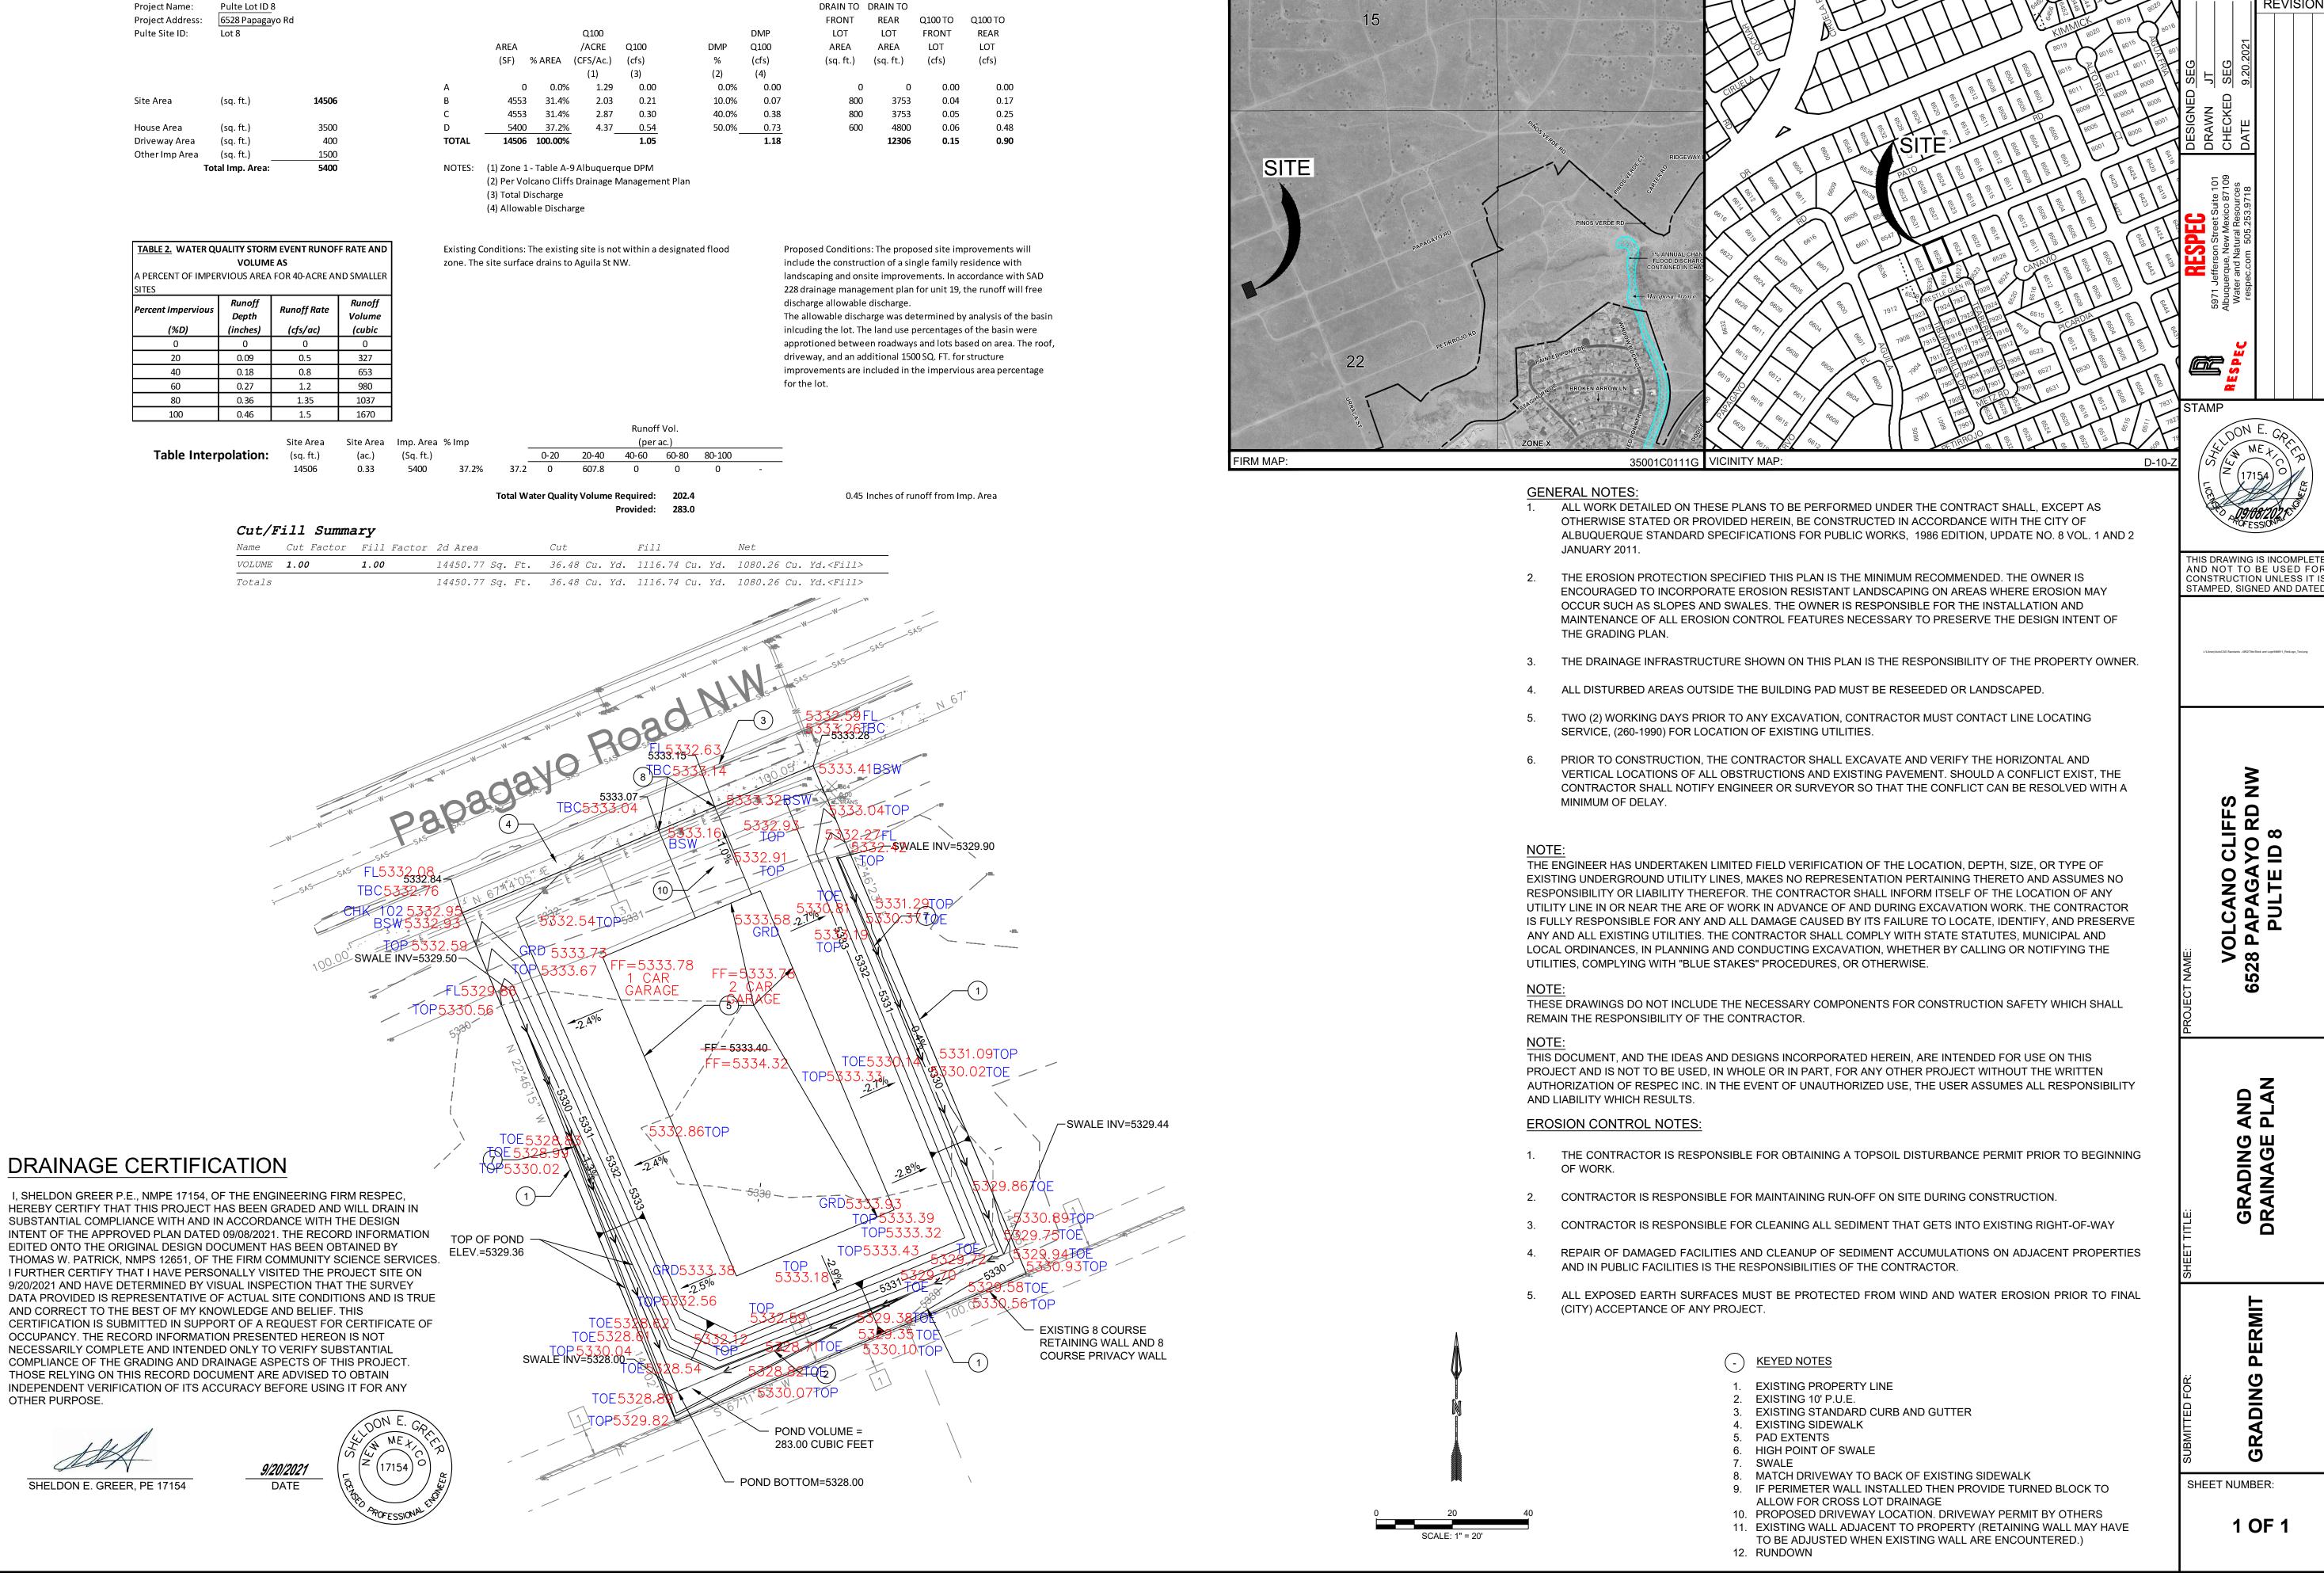

## CITY OF ALBUQUERQUE

Planning Department
Alan Varela, Interim Director

September 23, 2021

Sheldon Greer, P.E. RESPEC 5971 Jefferson St. NE Suite 101 Albuquerque, New Mexico 87109

Lot 10 Block 9 Volcano Cliffs Unit 18 SAD 228 6528 Papagayo Dr. NW Grading and Drainage Plan Engineers Stamp Date: 9/8/2021 (D10D003I10) CO Certification Revised Date: 9/20/2021

Mr. Greer,

PO Box 1293

Based on the Certification received on 9/23/2021, the site is acceptable for release of Certificate of Occupancy by Hydrology.

Albuquerque

NM 87103

If you have any questions, please contact me at 924-3986 or Rudy Rael at 924-3977.

Sincerely,

www.cabq.gov

Ernest Armijo, P.E.

Principal Engineer, Planning Dept. Development Review Services