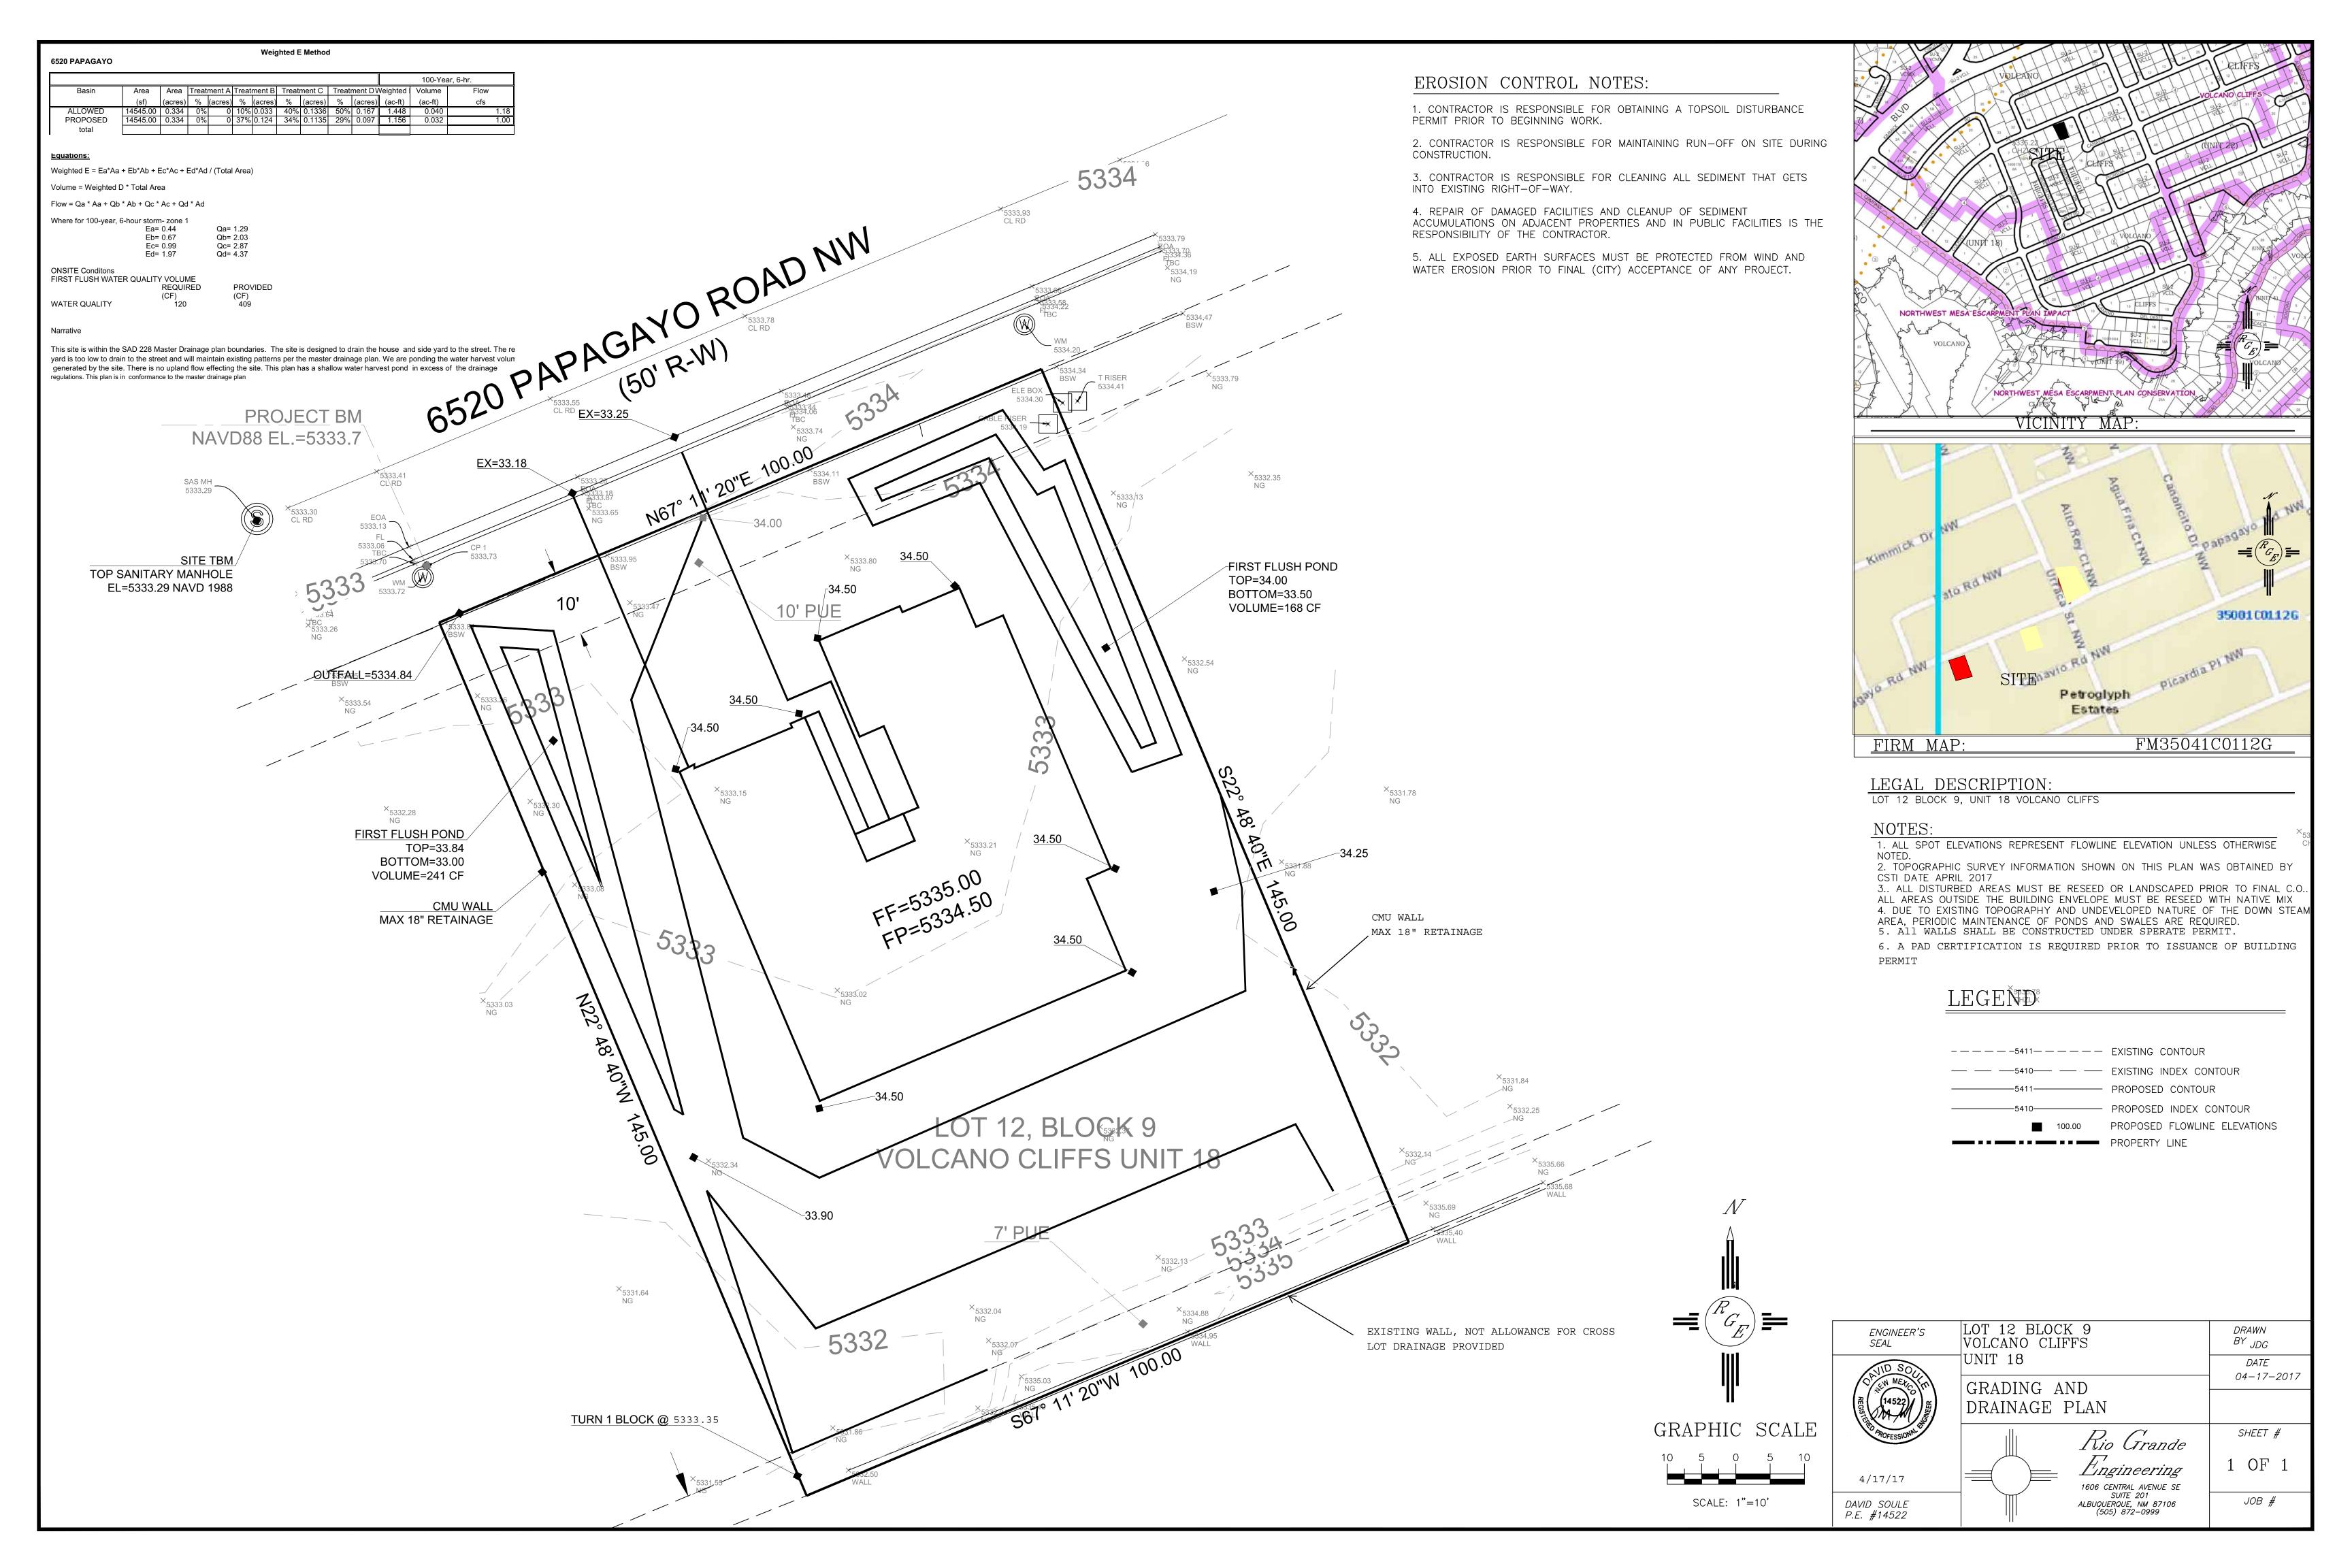

# CITY OF ALBUQUERQUE

Planning Department
Suzanne Lubar, Director

April 21, 2017

David Soule, P.E. Rio Grande Engineering PO Box 93924 Albuquerque, New Mexico 87199

RE: Lot 12 Block 9 Unit 18 Volcano Cliffs SAD 228 6520 Papagayo NW Grading and Drainage Plan Engineers Stamp Date 4/17/17 (D10D003I12)

- Provide an opening in Garden Wall at the SW corner.
- Provide the water quality ponds in the rear yard where cross lot flow is to be provided. Flows do not need to leave front yard.
- Provide calculations for the openings in the walls.