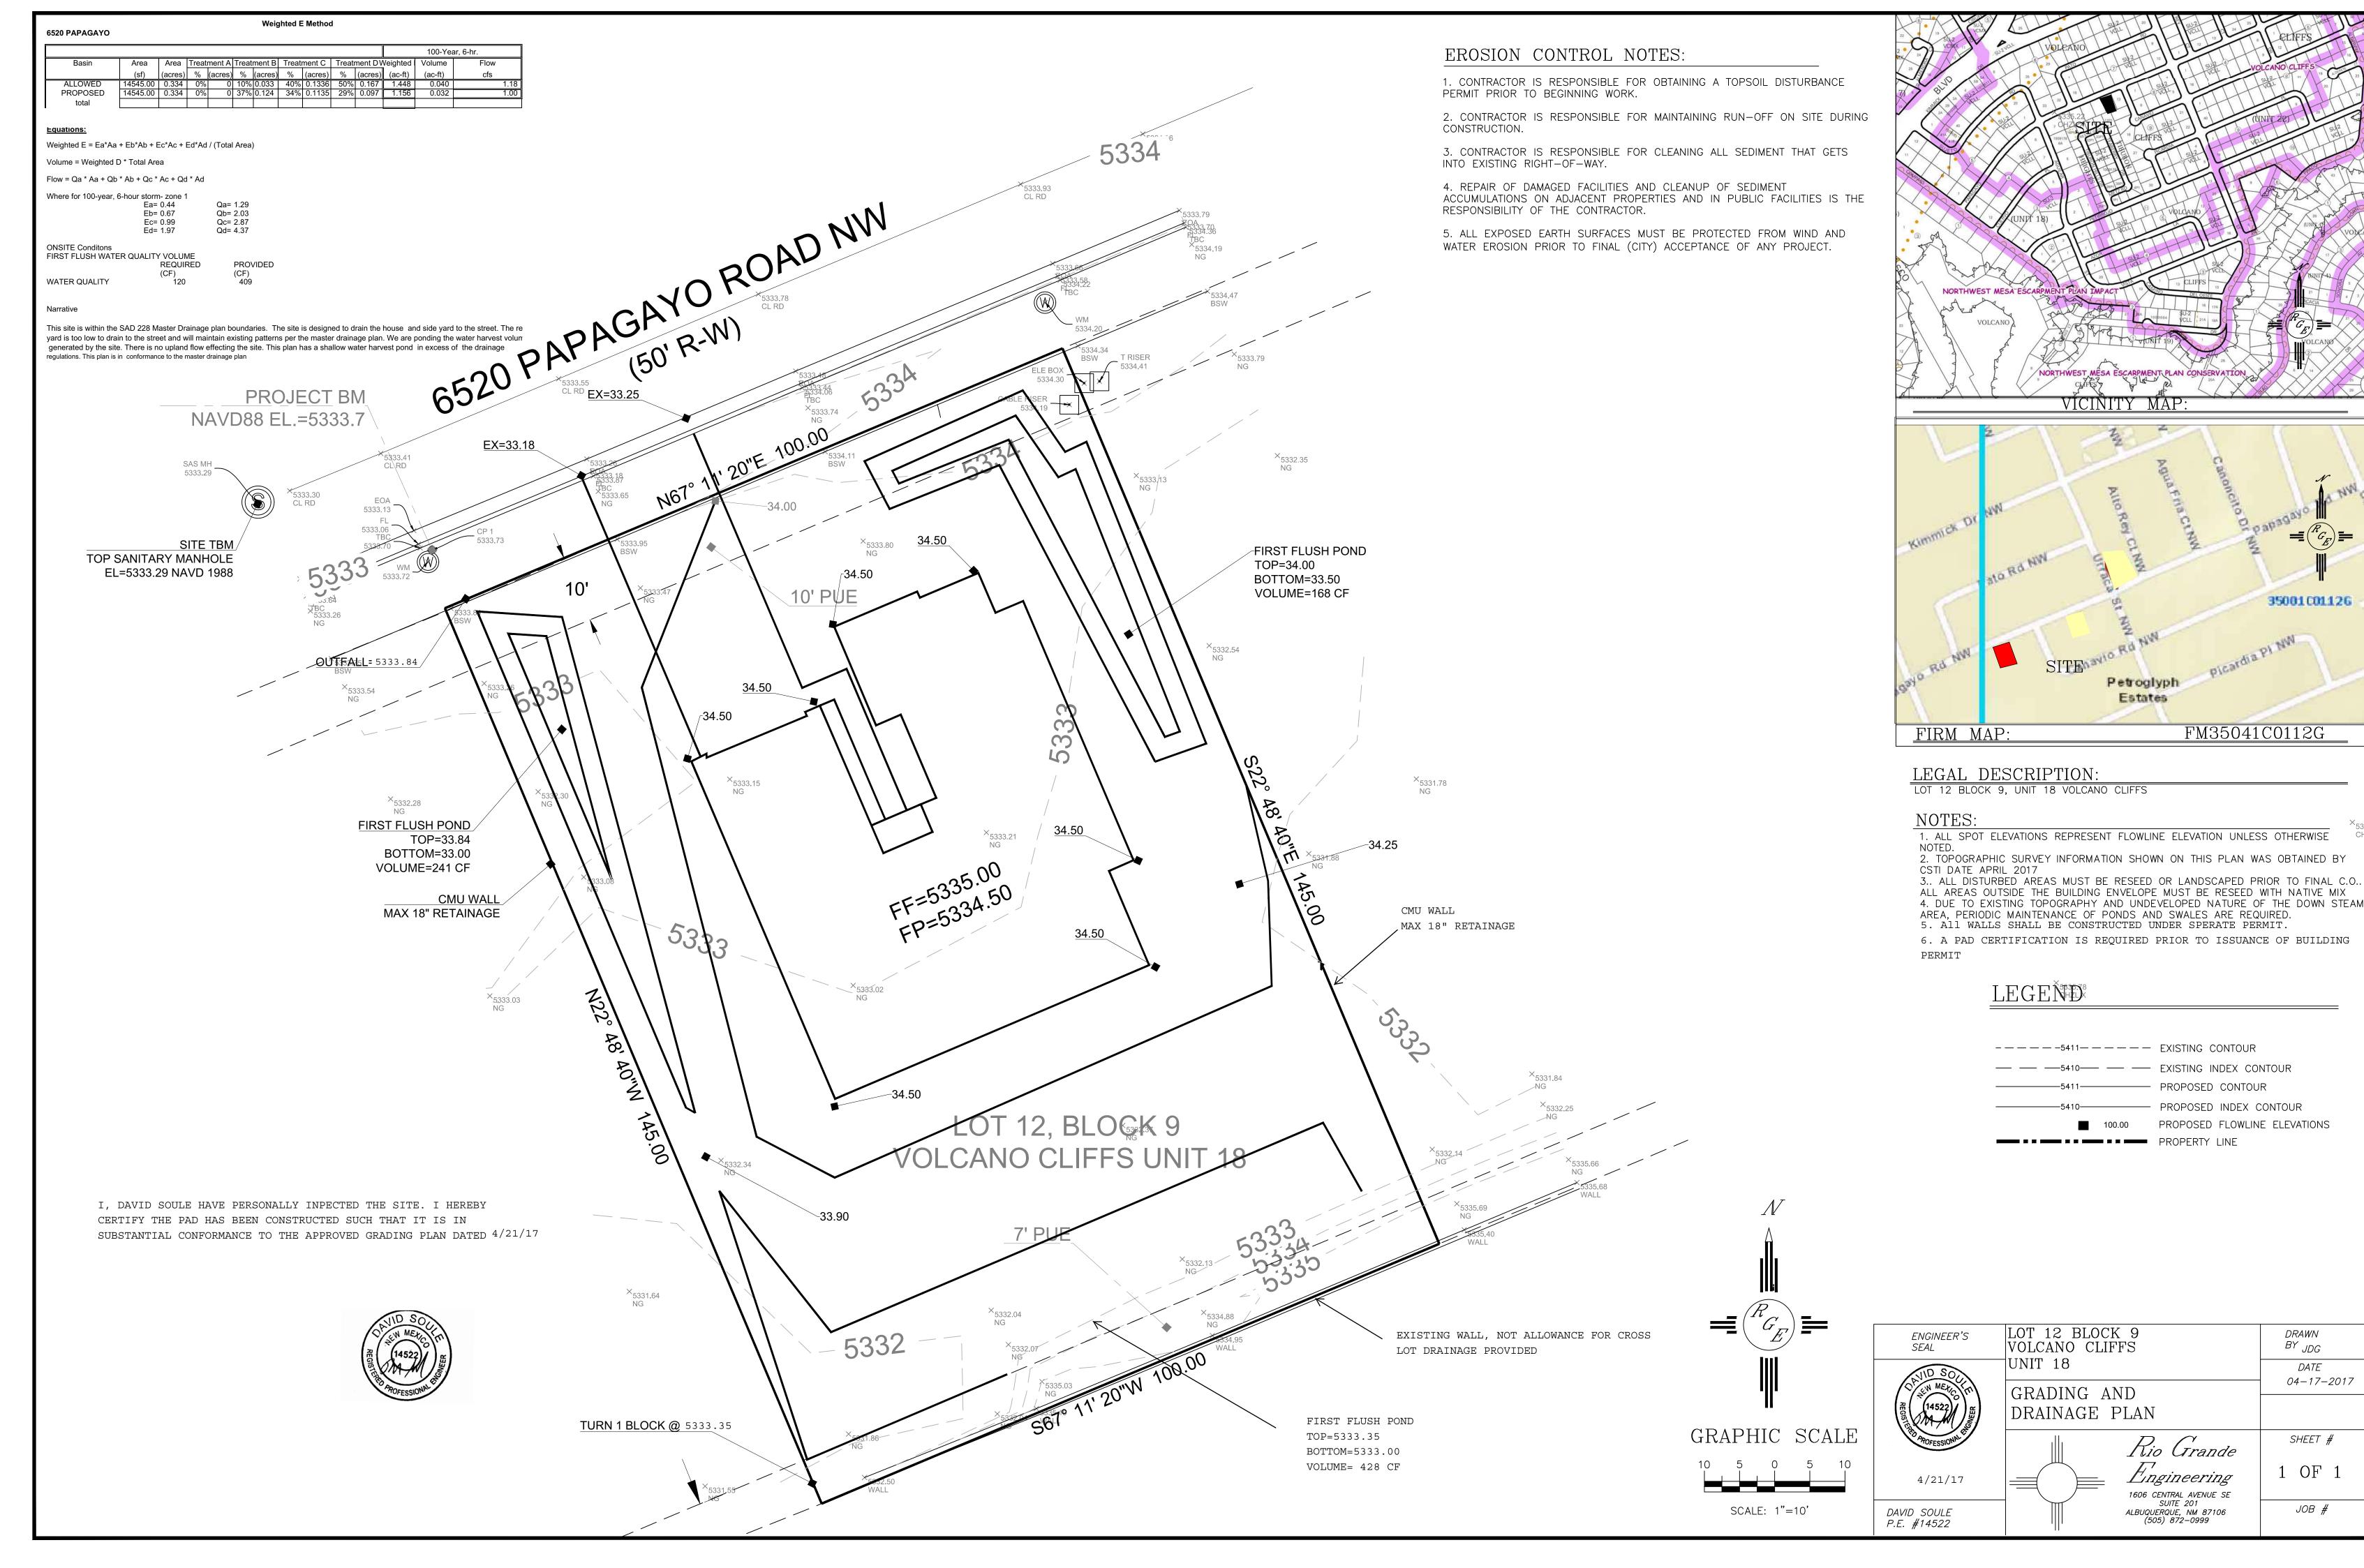

## CITY OF ALBUQUERQUE

Planning Department Suzanne Lubar, Director

May 25, 2017

David Soule, P.E. Rio Grande Engineering PO Box 93924 Albuquerque, New Mexico 87199

RE: Lot 12 Block 9 Unit 18 Volcano Cliffs SAD 228 6520 Papagayo NW Grading and Drainage Plan Engineers Stamp Date 4/21/17 (D10D003I12) Pad Certification Date 4/21/17