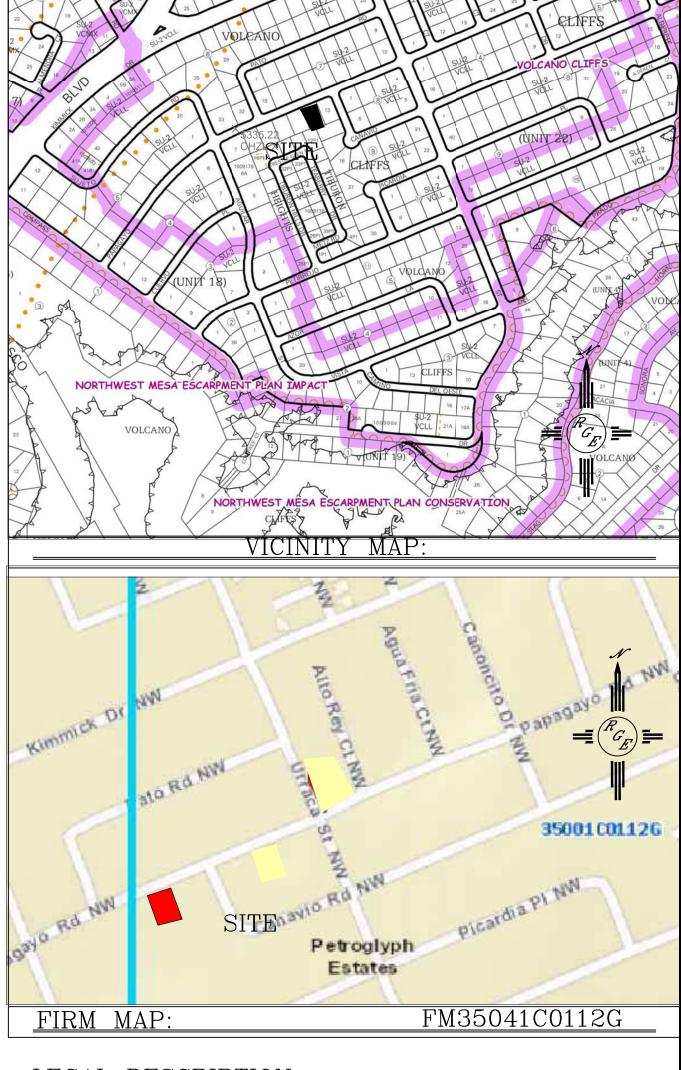

## CITY OF ALBUQUERQUE

Planning Department Suzanne Lubar, Director

May 25, 2017

David Soule, P.E. Rio Grande Engineering PO Box 93924 Albuquerque, New Mexico 87199

RE: Lot 12 Block 9 Unit 18 Volcano Cliffs SAD 228 6520 Papagayo NW Grading and Drainage Plan Engineers Stamp Date 4/21/17 (D10D003I12) Pad Certification Date 4/21/17