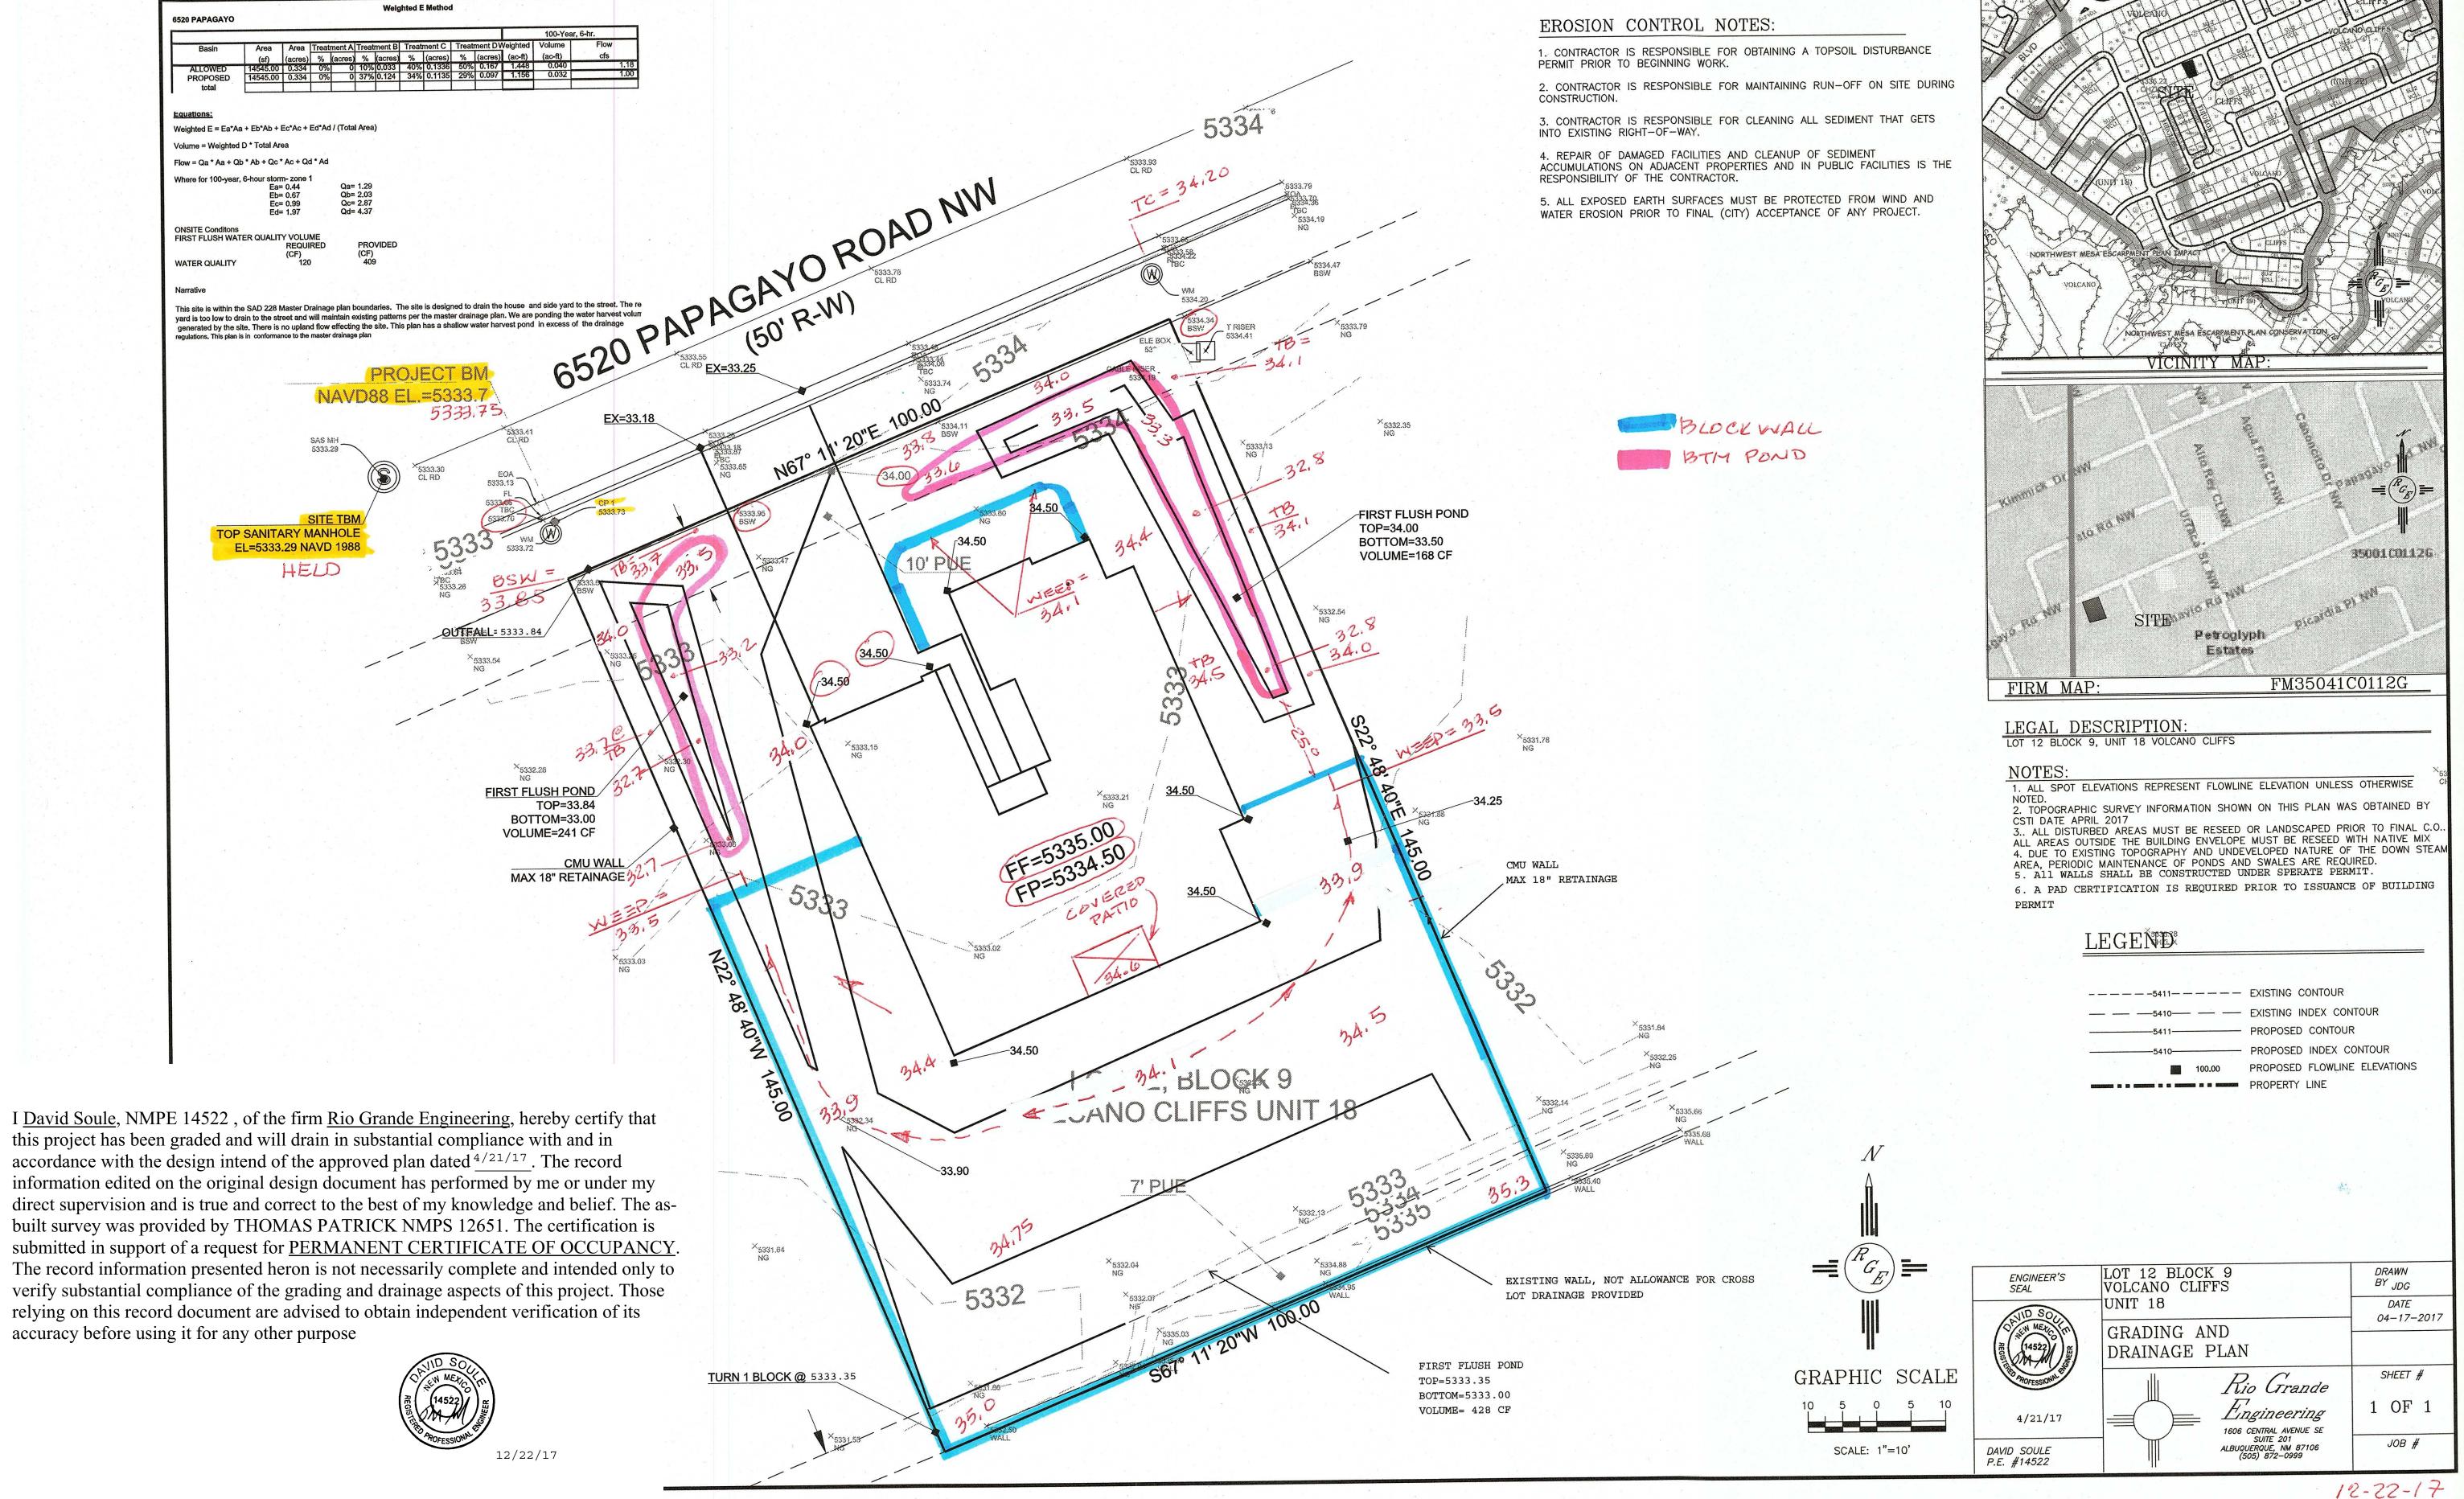

6520 Papagayo NW

Request Permanent C.O. - Accepted

Engineer's Stamp dated: 4-21-17 (D10D003I12)

Certification dated: 12/22/17

PO Box 1293

Dear Mr. Soule,

Albuquerque

Based on the Certification received on 12/26/2017, the site is acceptable for release of Certificate of Occupancy by Hydrology.